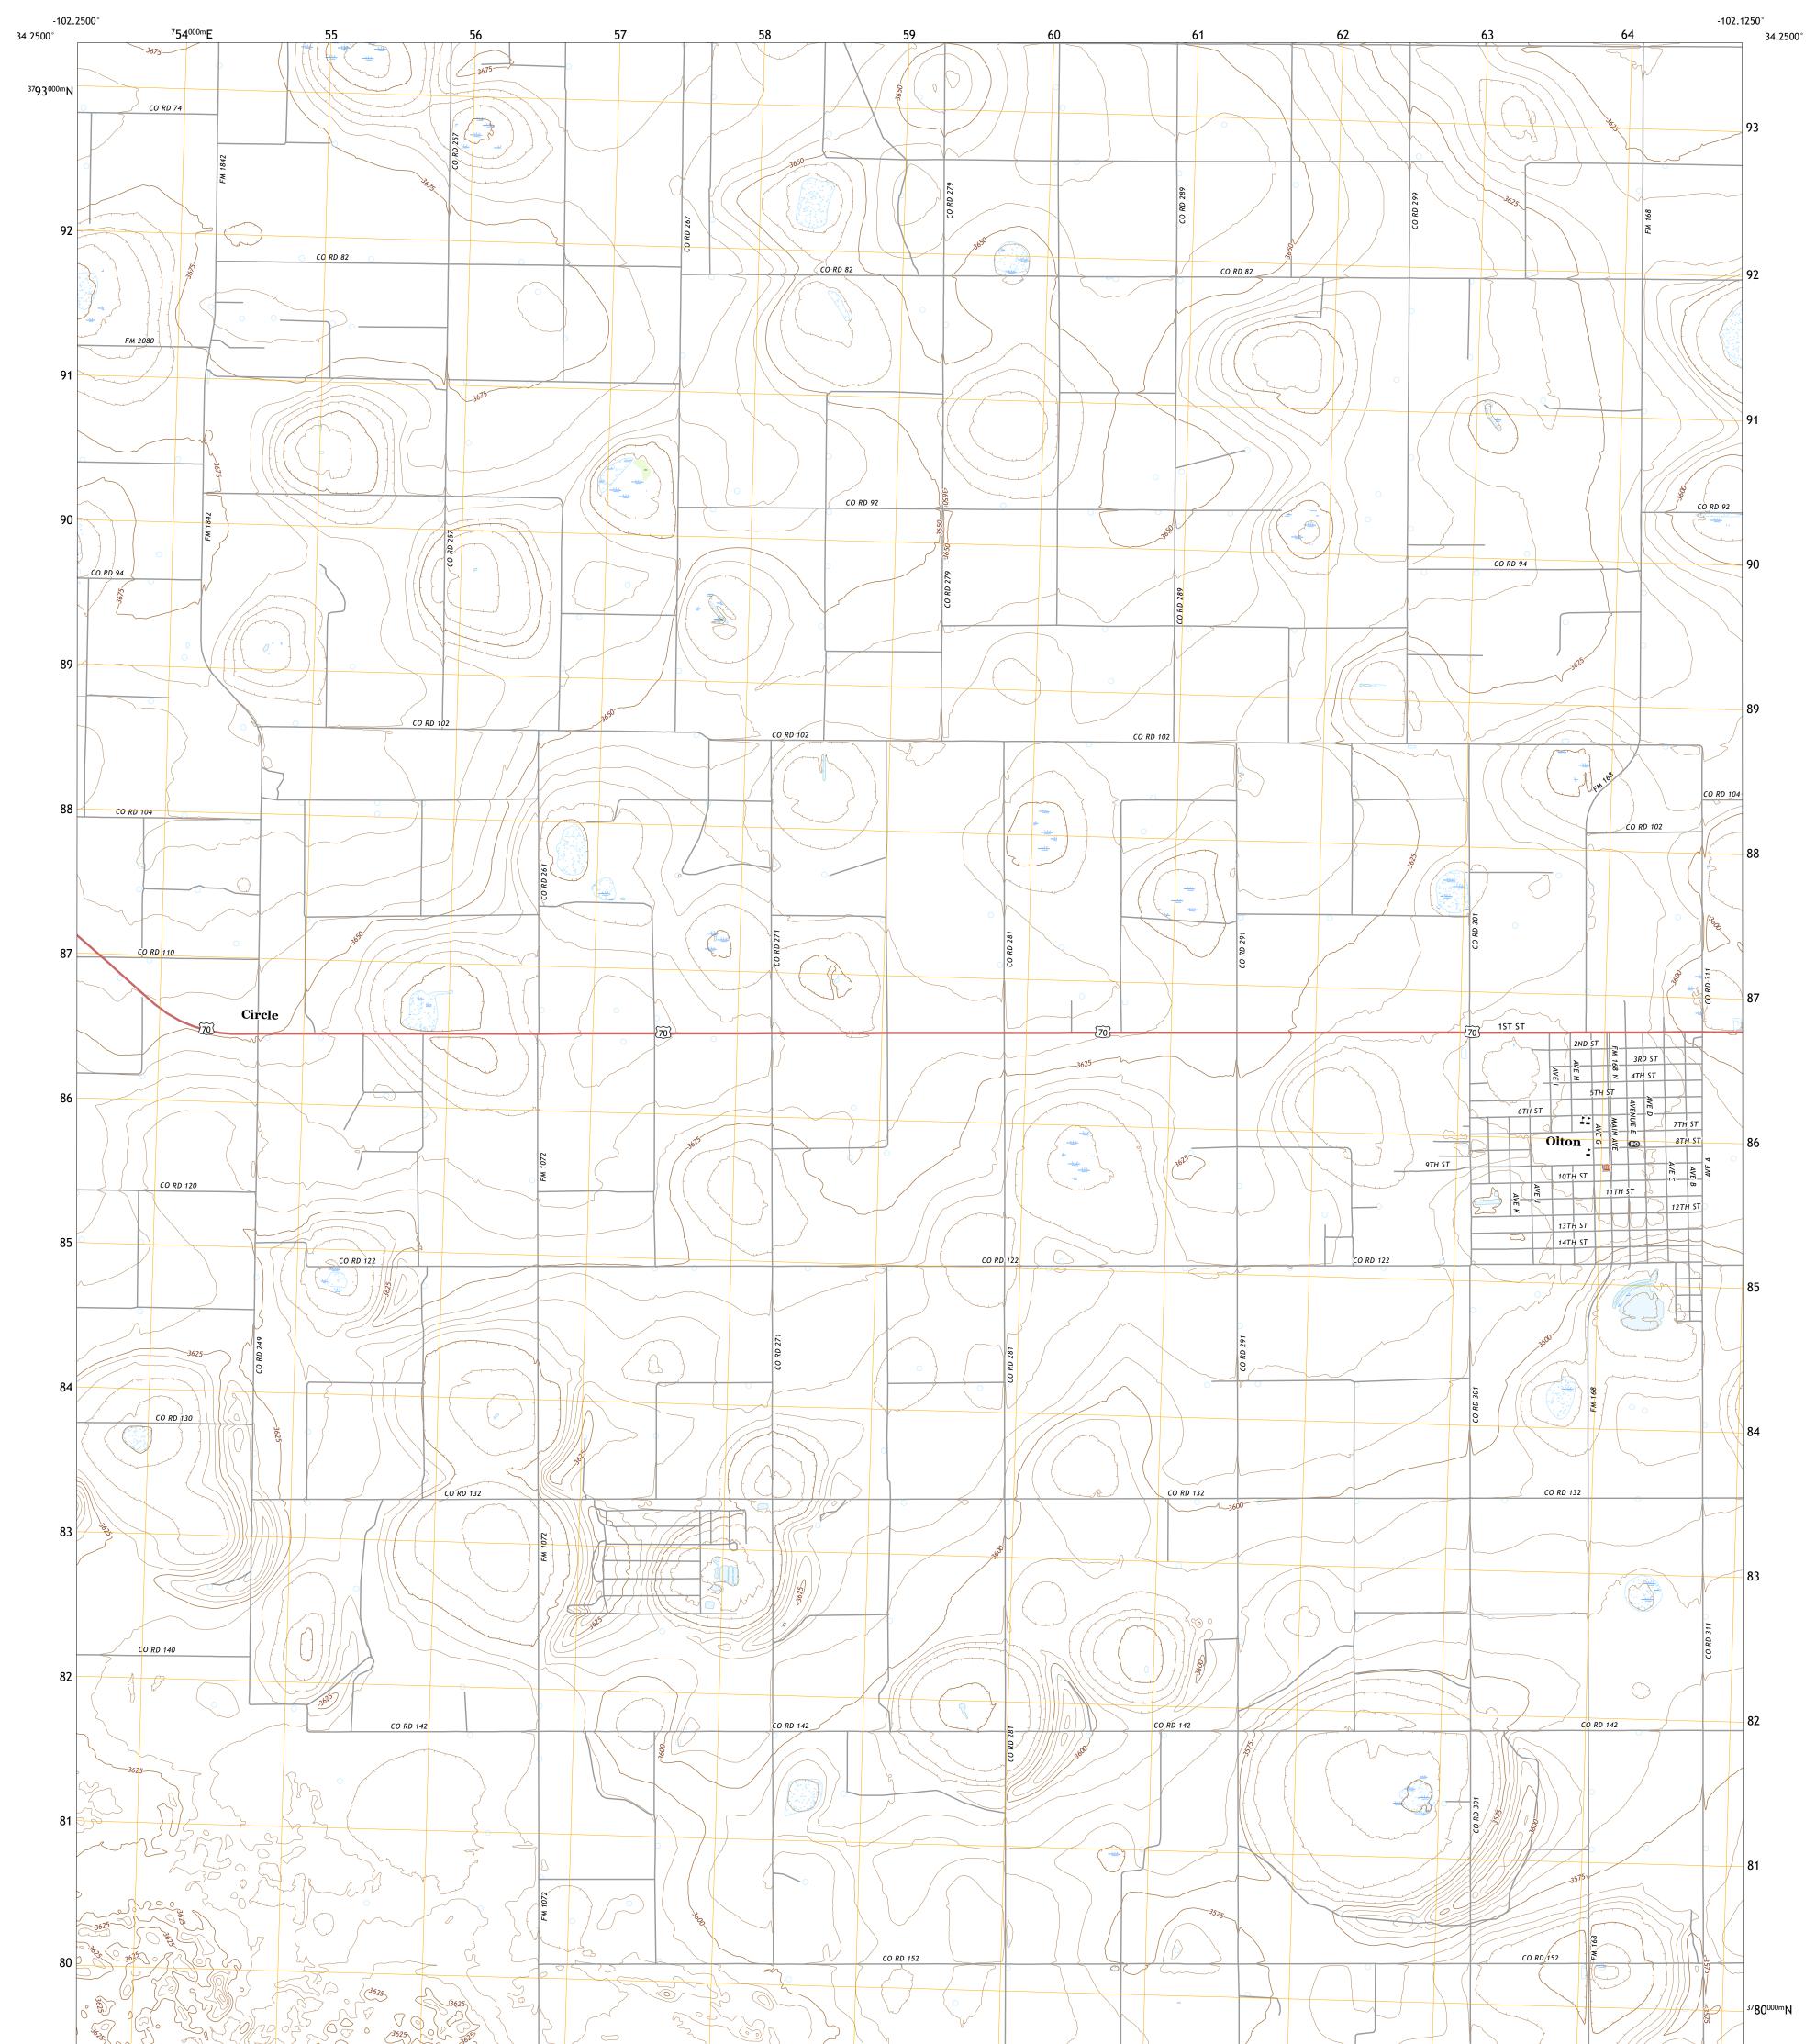

## U.S. DEPARTMENT OF THE INTERIOR U.S. GEOLOGICAL SURVEY

Produced by the United States Geological Survey North American Datum of 1983 (NAD83) World Geodetic System of 1984 (WGS84). Projection and 1 000-meter grid:Universal Transverse Mercator, Zone 13S This map is not a legal document. Boundaries may be generalized for this map scale. Private lands within government reservations may not be shown. Obtain permission before entering private lands.

Imagery... Roads..... Names..... Hydrography..... Contours.. Boundaries... ..FWS National Wetlands Inventory Not Available Wetlands...

1°35´ 28 MILS

OLTON, TX 2022