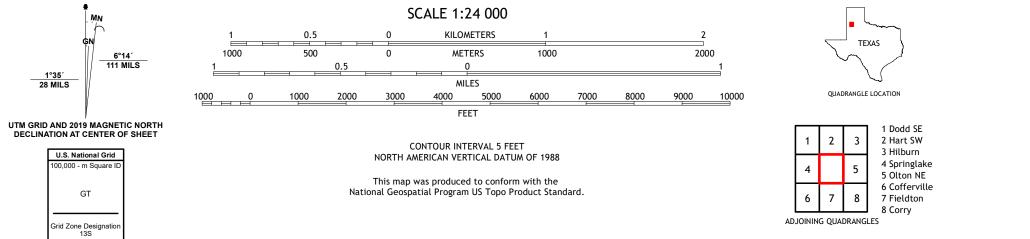

## U.S. DEPARTMENT OF THE INTERIOR U.S. GEOLOGICAL SURVEY

Produced by the United States Geological Survey North American Datum of 1983 (NAD83) World Geodetic System of 1984 (WGS84). Projection and 1 000-meter grid:Universal Transverse Mercator, Zone 13S This map is not a legal document. Boundaries may be generalized for this map scale. Private lands within government reservations may not be shown. Obtain permission before entering private lands.

Imagery... Roads..... Names..... Hydrography..... Contours.. Boundaries... ..FWS National Wetlands Inventory Not Available Wetlands...

1°35´ 28 MILS

OLTON, TX 2022