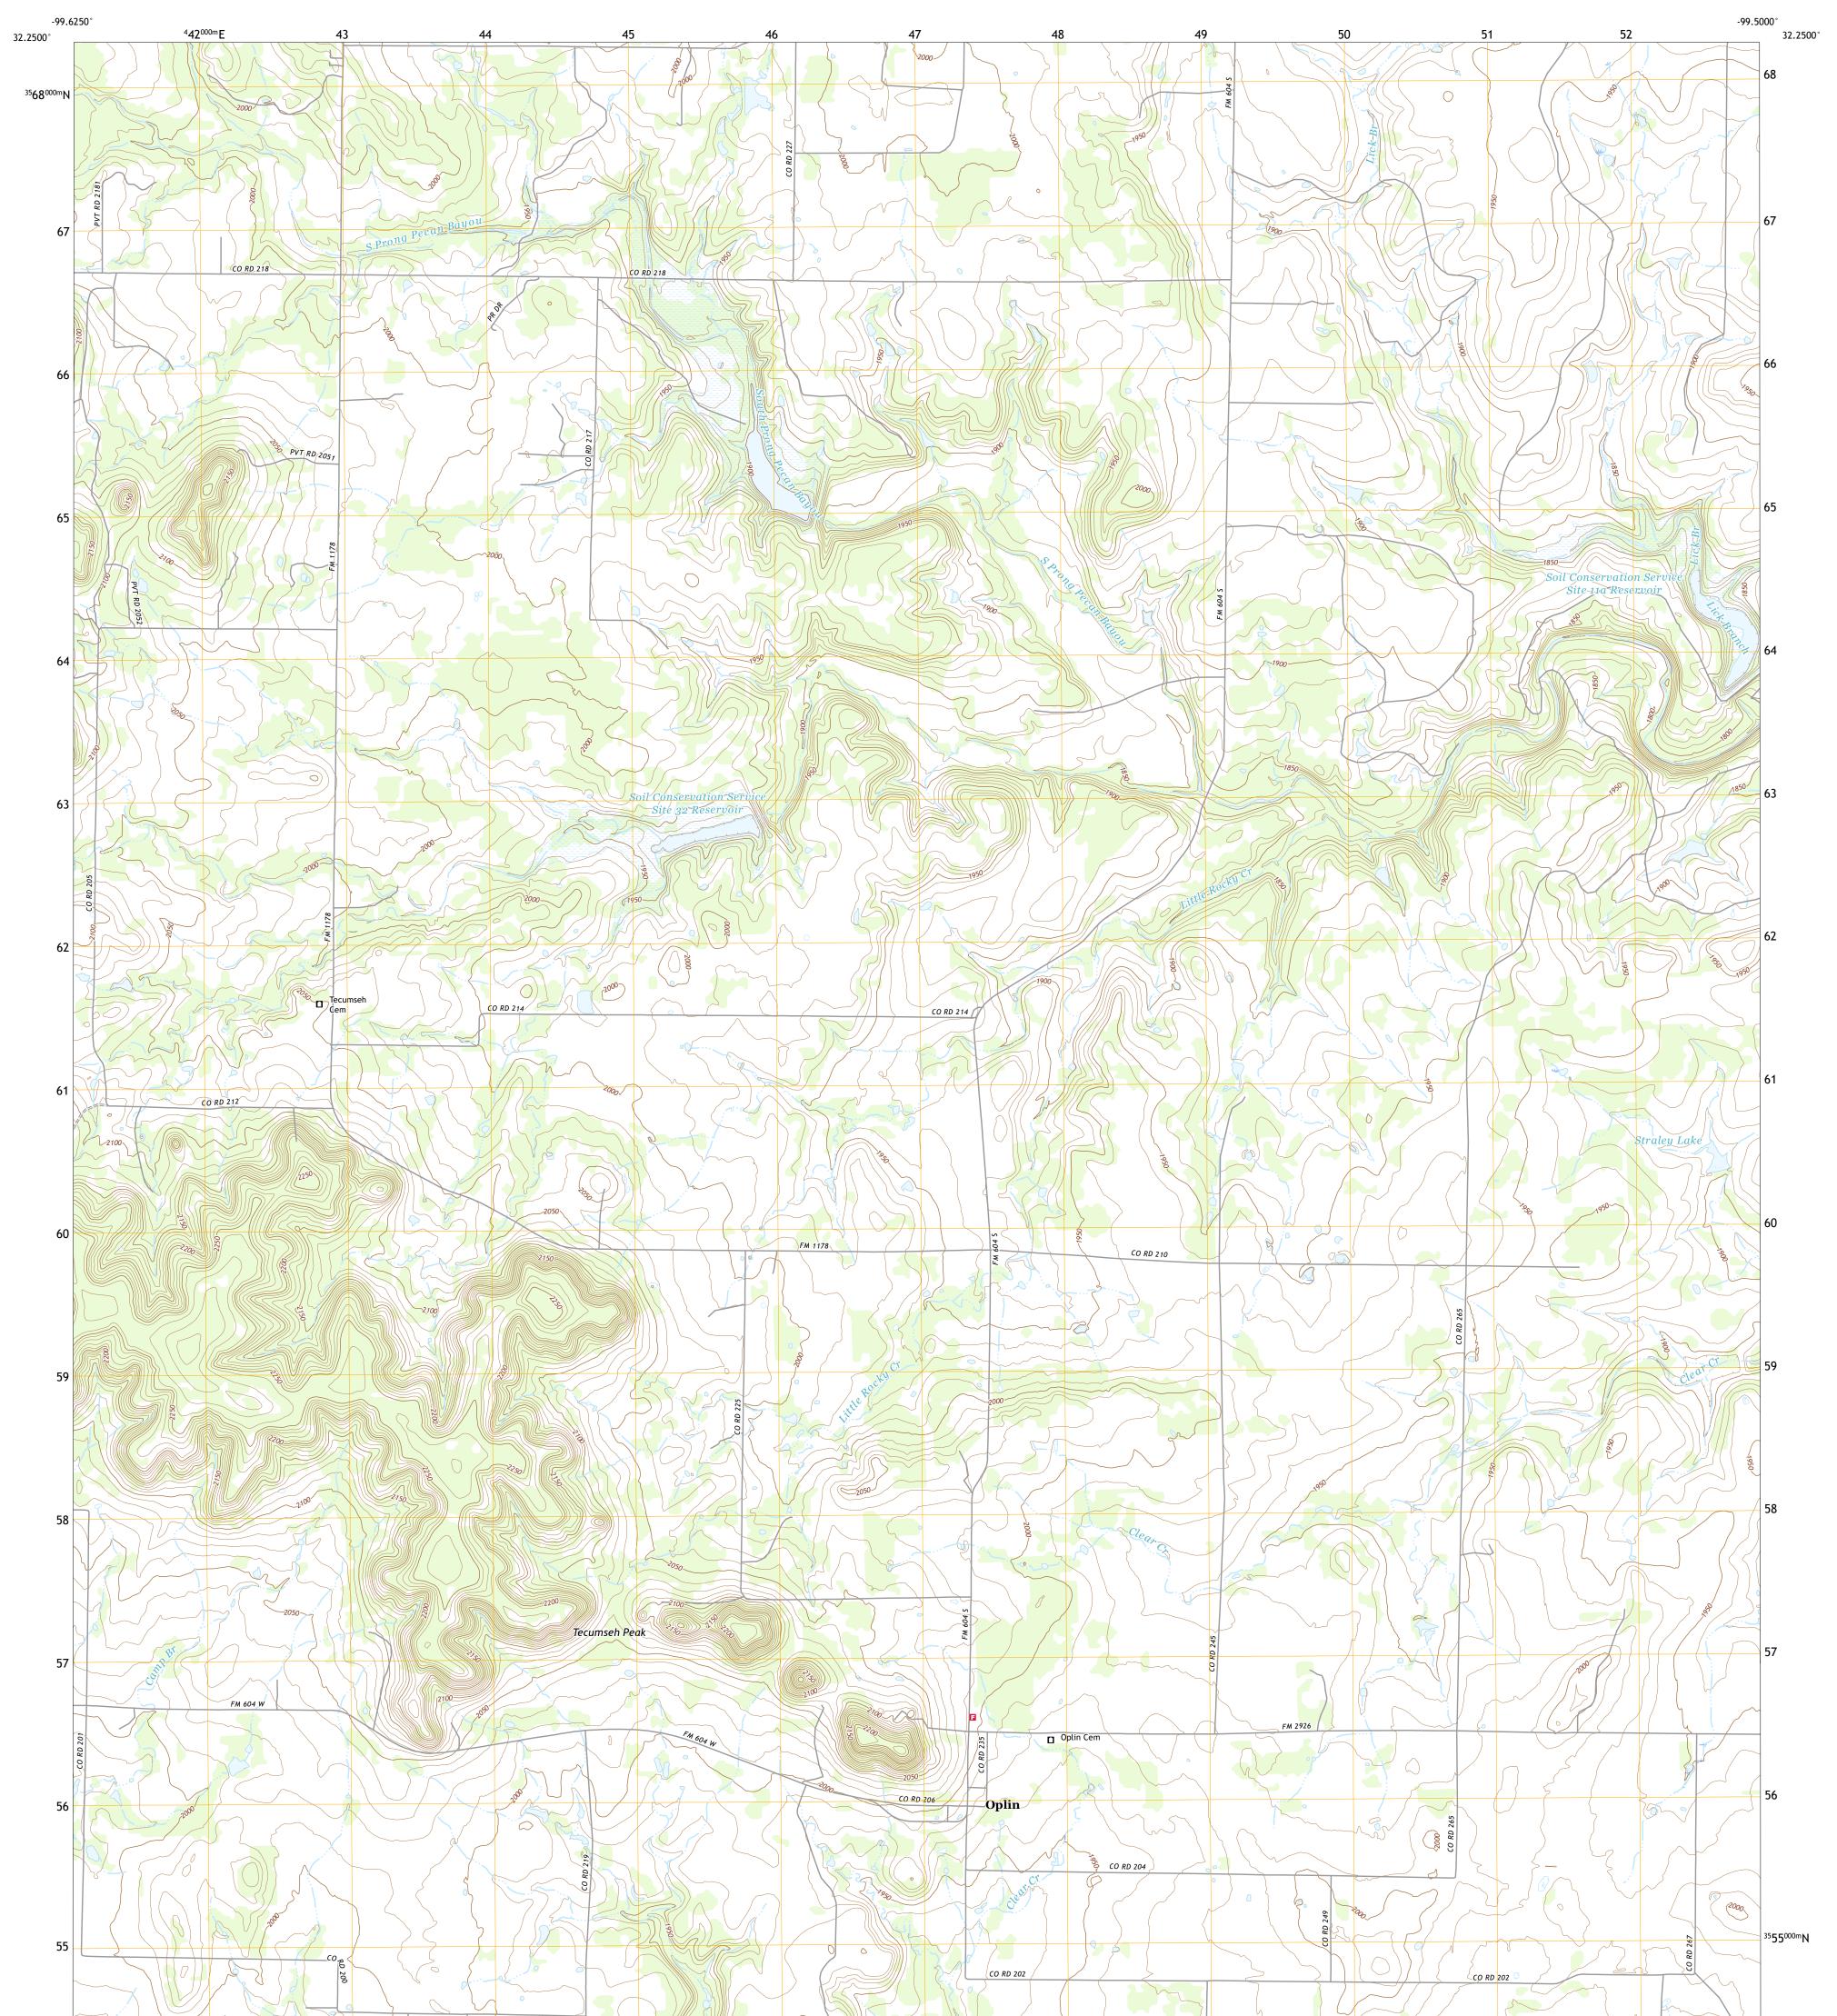

## U.S. DEPARTMENT OF THE INTERIOR U.S. GEOLOGICAL SURVEY

OPLIN QUADRANGLE TEXAS - CALLAHAN COUNTY 7.5-MINUTE SERIES

**Produced by the United States Geological Survey** North American Datum of 1983 (NAD83) World Geodetic System of 1984 (WGS84). Projection and 1 000-meter grid:Universal Transverse Mercator, Zone 14S This map is not a legal document. Boundaries may be generalized for this map scale. Private lands within government reservations may not be shown. Obtain permission before entering private lands.