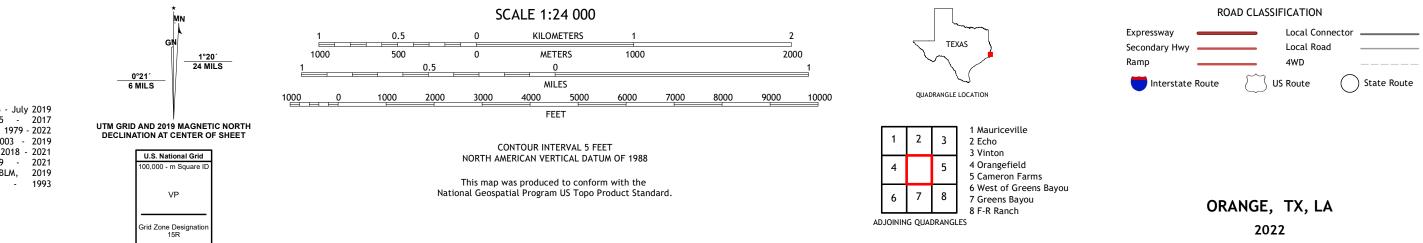

## U.S. DEPARTMENT OF THE INTERIOR U.S. GEOLOGICAL SURVEY

ORANGE QUADRANGLE TEXAS - LOUISIANA 7.5-MINUTE SERIES

Produced by the United States Geological Survey North American Datum of 1983 (NAD83) World Geodetic System of 1984 (WGS84). Projection and 1 000-meter grid:Universal Transverse Mercator, Zone 15R This map is not a legal document. Boundaries may be generalized for this map scale. Private lands within government reservations may not be shown. Obtain permission before entering private lands.