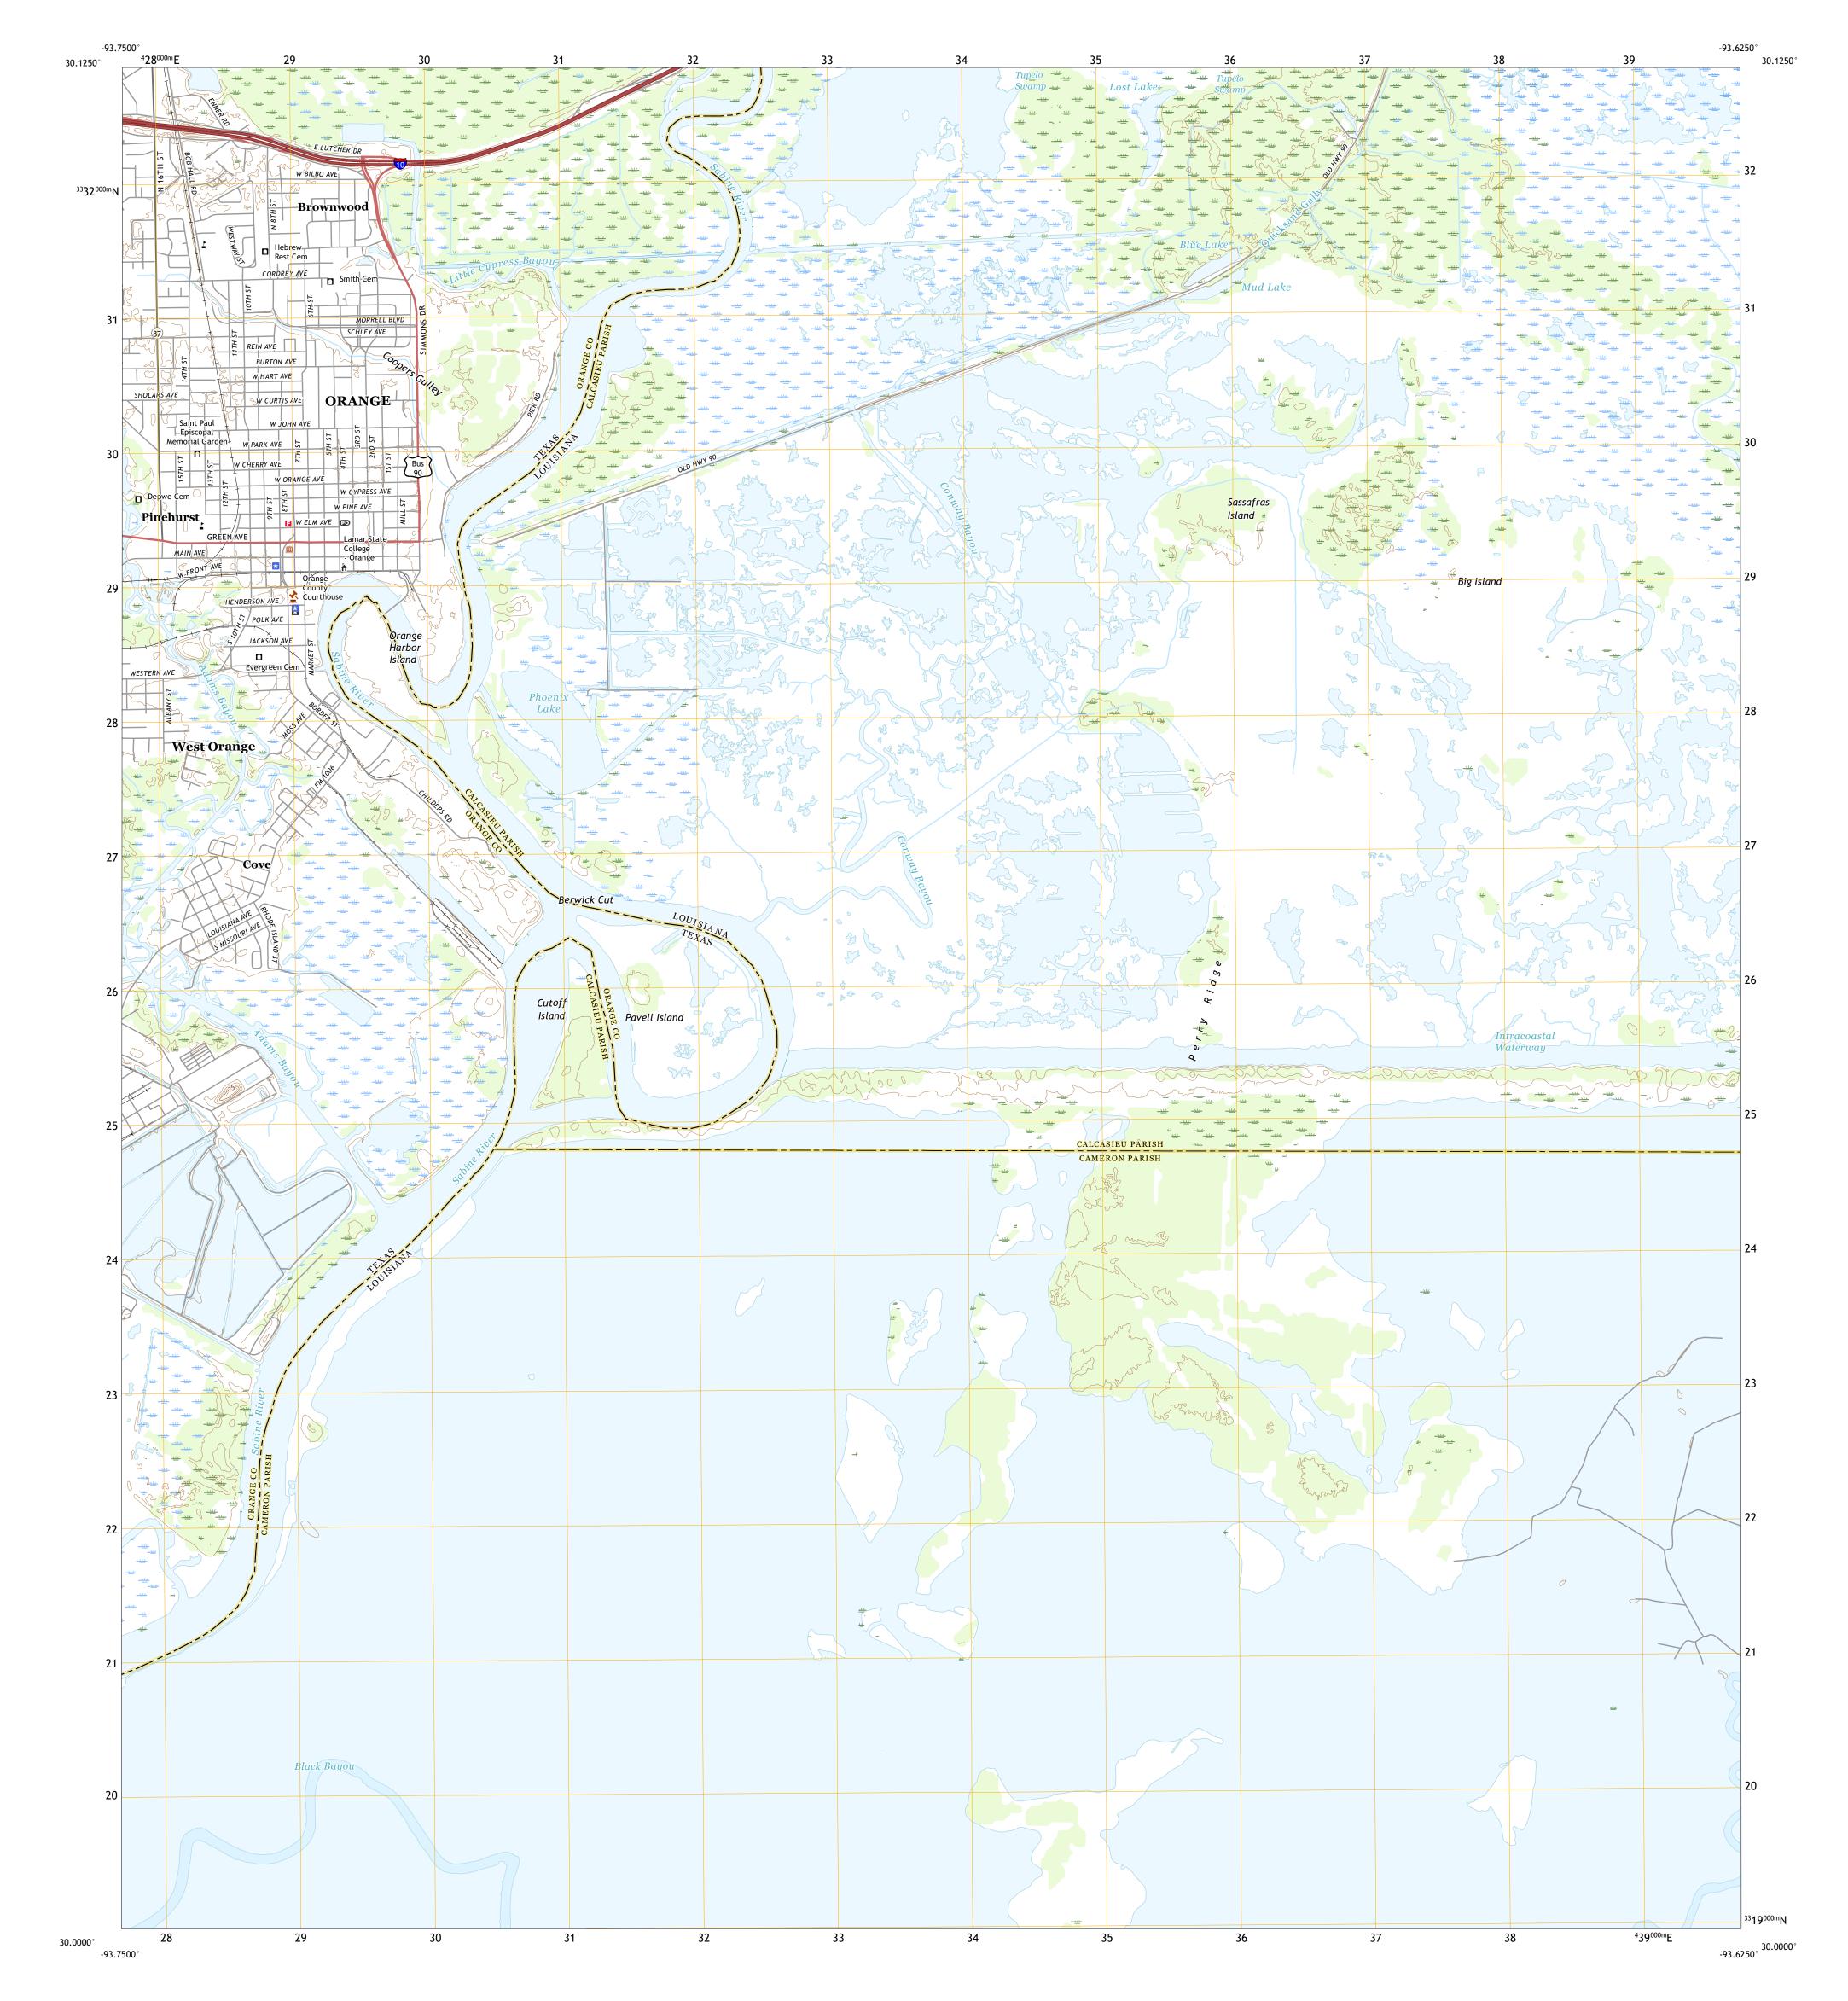

## U.S. DEPARTMENT OF THE INTERIOR U.S. GEOLOGICAL SURVEY

ORANGE QUADRANGLE TEXAS - LOUISIANA 7.5-MINUTE SERIES

Produced by the United States Geological Survey North American Datum of 1983 (NAD83) World Geodetic System of 1984 (WGS84). Projection and 1 000-meter grid:Universal Transverse Mercator, Zone 15R This map is not a legal document. Boundaries may be generalized for this map scale. Private lands within government reservations may not be shown. Obtain permission before entering private lands.