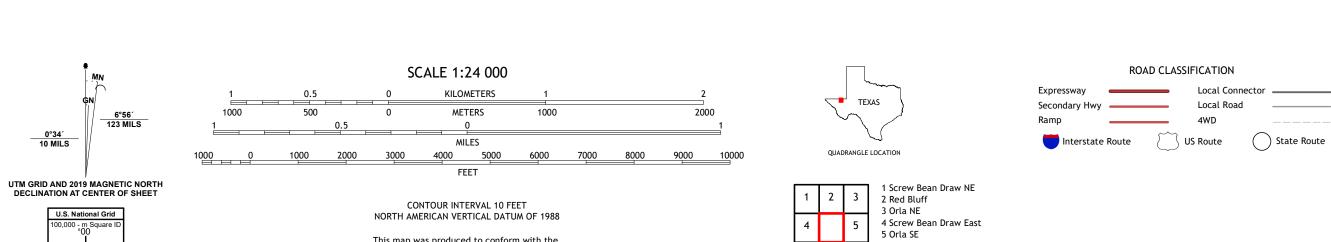

6 Derrick Draw 7 Threemile Draw 8 Narrow Bow Draw

ADJOINING QUADRANGLES

ORLA, TX

2022

This map was produced to conform with the National Geospatial Program US Topo Product Standard.

Produced by the United States Geological Survey