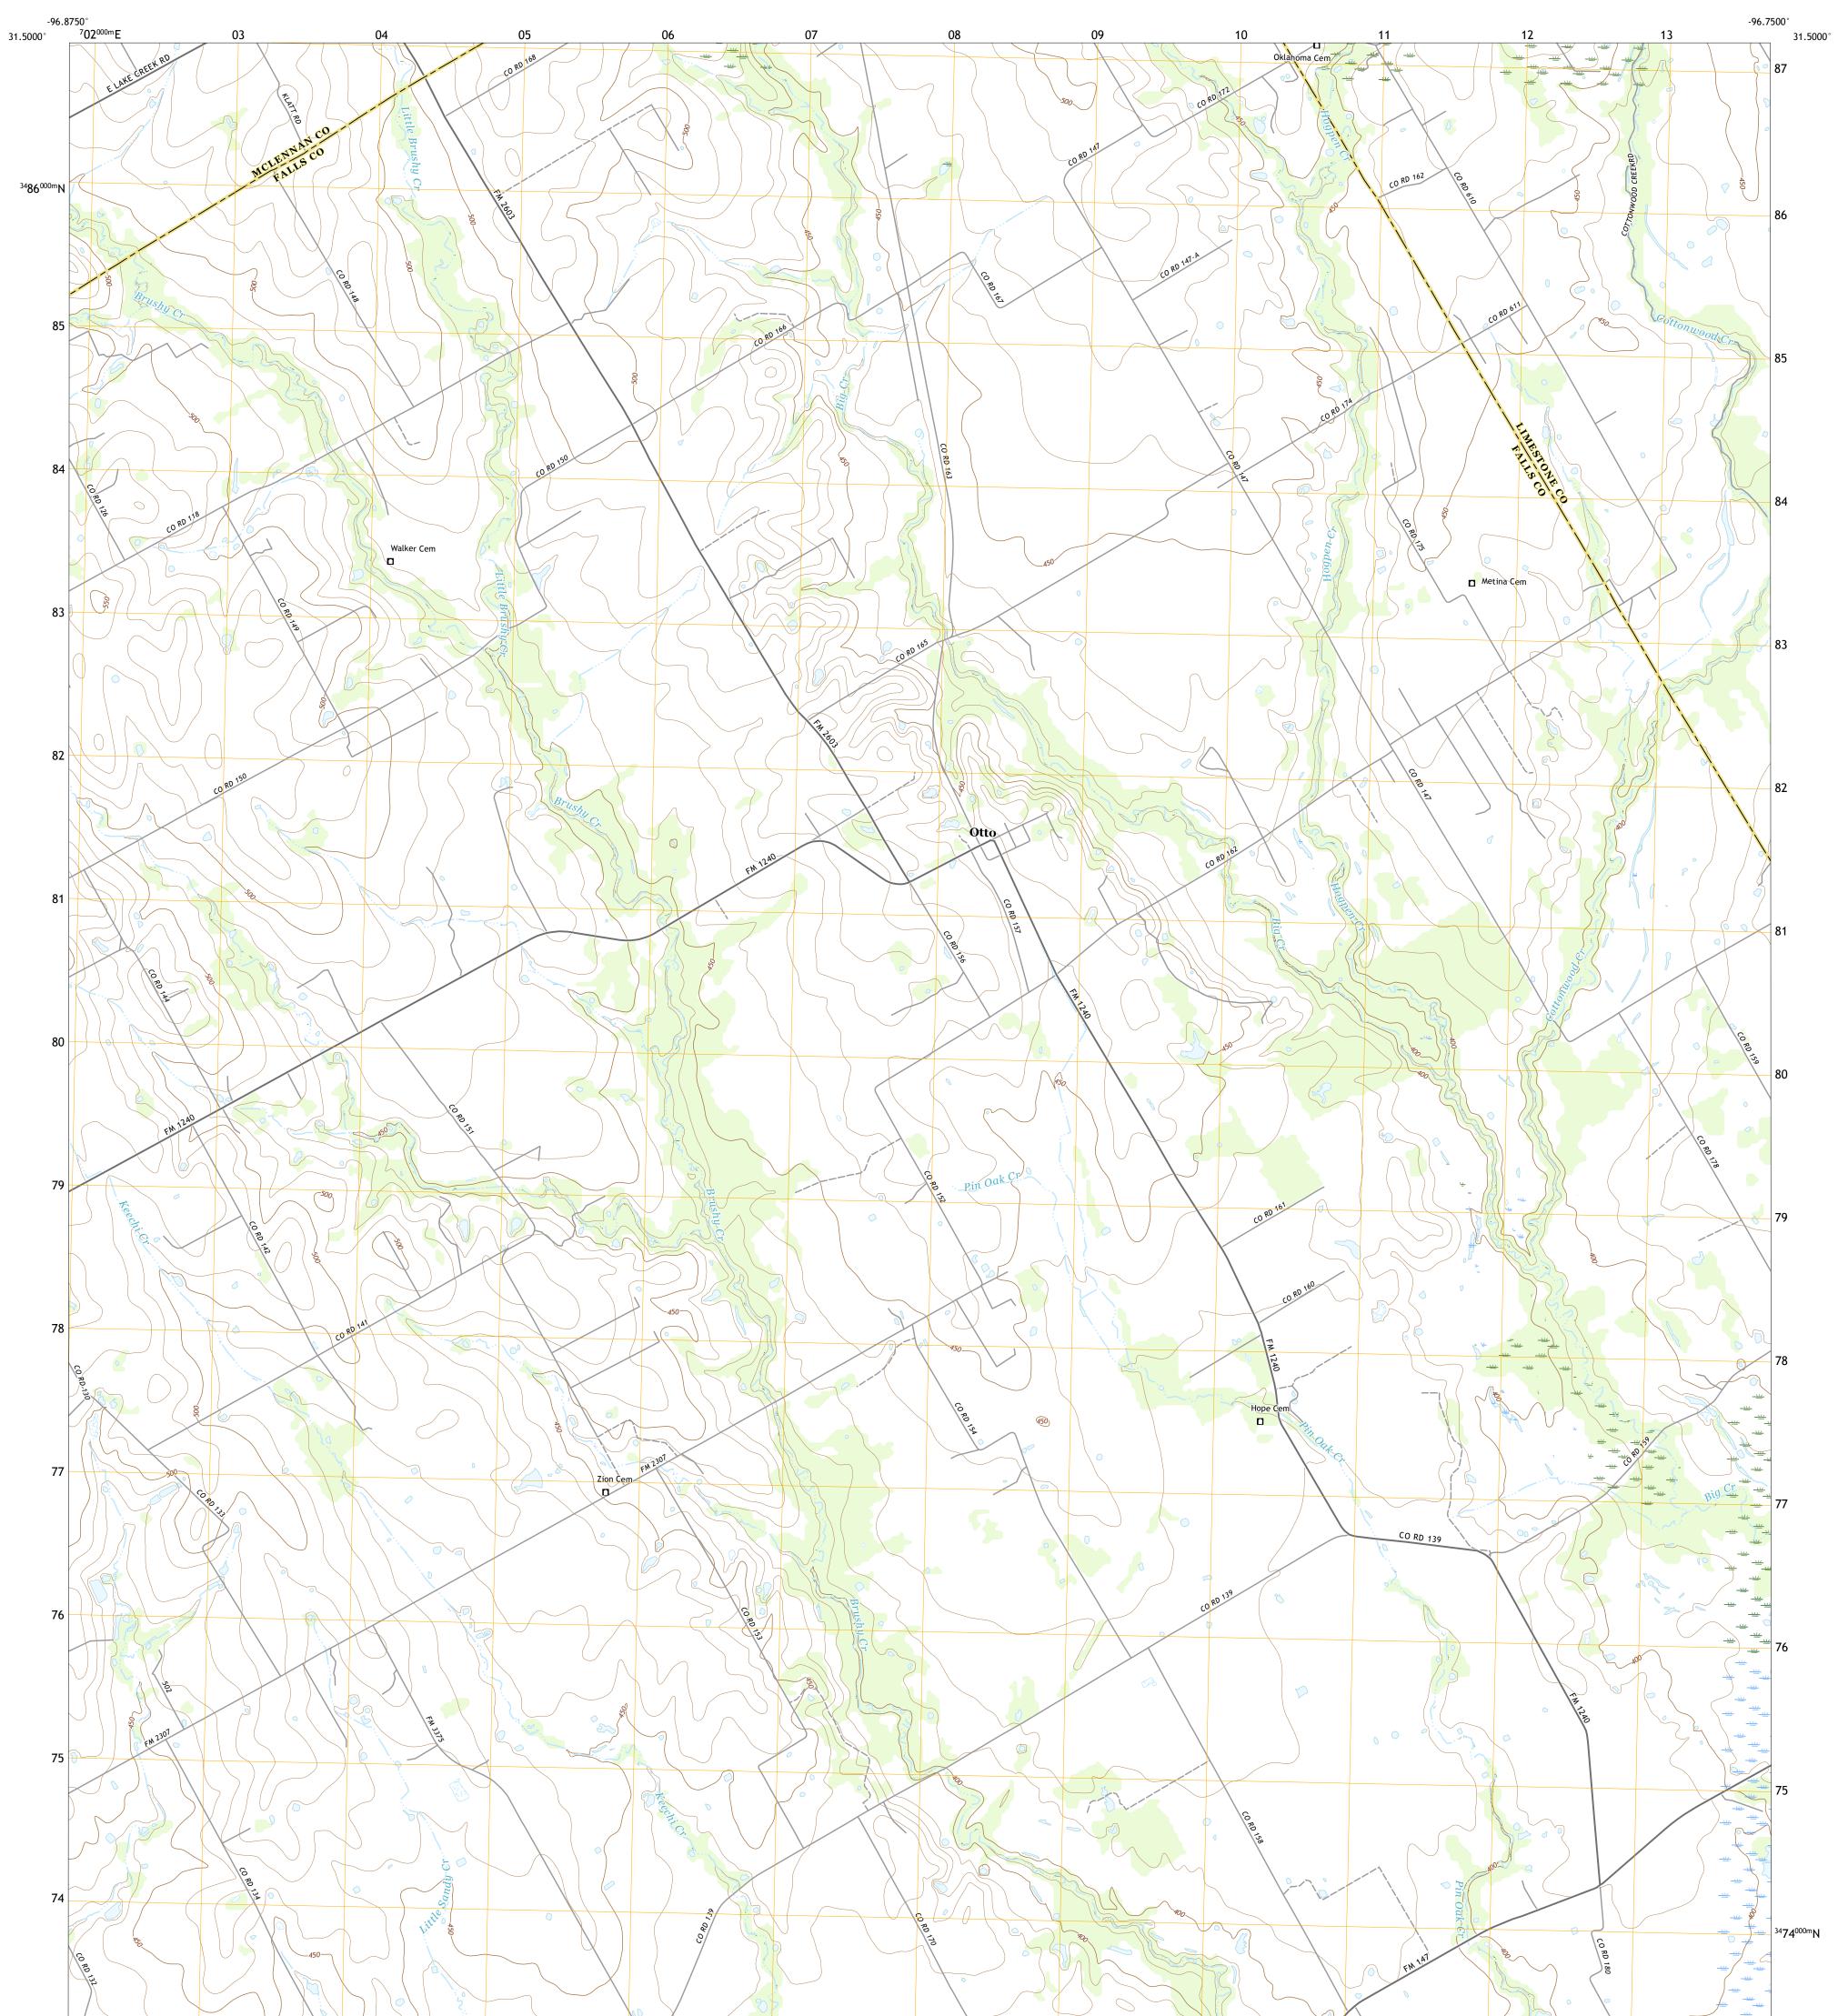

## U.S. DEPARTMENT OF THE INTERIOR U.S. GEOLOGICAL SURVEY

Produced by the United States Geological Survey North American Datum of 1983 (NAD83) World Geodetic System of 1984 (WGS84). Projection and 1 000-meter grid:Universal Transverse Mercator, Zone 14R This map is not a legal document. Boundaries may be generalized for this map scale. Private lands within government reservations may not be shown. Obtain permission before entering private lands.

.....NAIP, September 2016 - November 2016 U.S. Census Bureau, 2015 ......GNIS, 1979 - 2018 .....National Hydrography Dataset, 2003 - 2018 .....National Elevation Dataset, 2004 .....Aultiple sources; see metadata file 2016 - 2017 Imagery.... Roads..... Names..... Hydrography..... Contours.... Boundaries... Wetlands... ..FWS National 1982 Wetlands Inventory