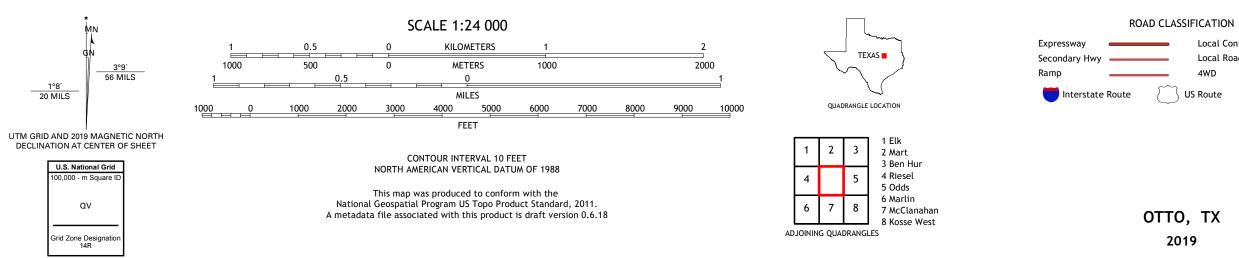

## U.S. DEPARTMENT OF THE INTERIOR U.S. GEOLOGICAL SURVEY

Produced by the United States Geological Survey North American Datum of 1983 (NAD83) World Geodetic System of 1984 (WGS84). Projection and 1 000-meter grid:Universal Transverse Mercator, Zone 14R This map is not a legal document. Boundaries may be generalized for this map scale. Private lands within government reservations may not be shown. Obtain permission before entering private lands.

Local Connector

\_\_\_\_

State Route

Local Road

4WD