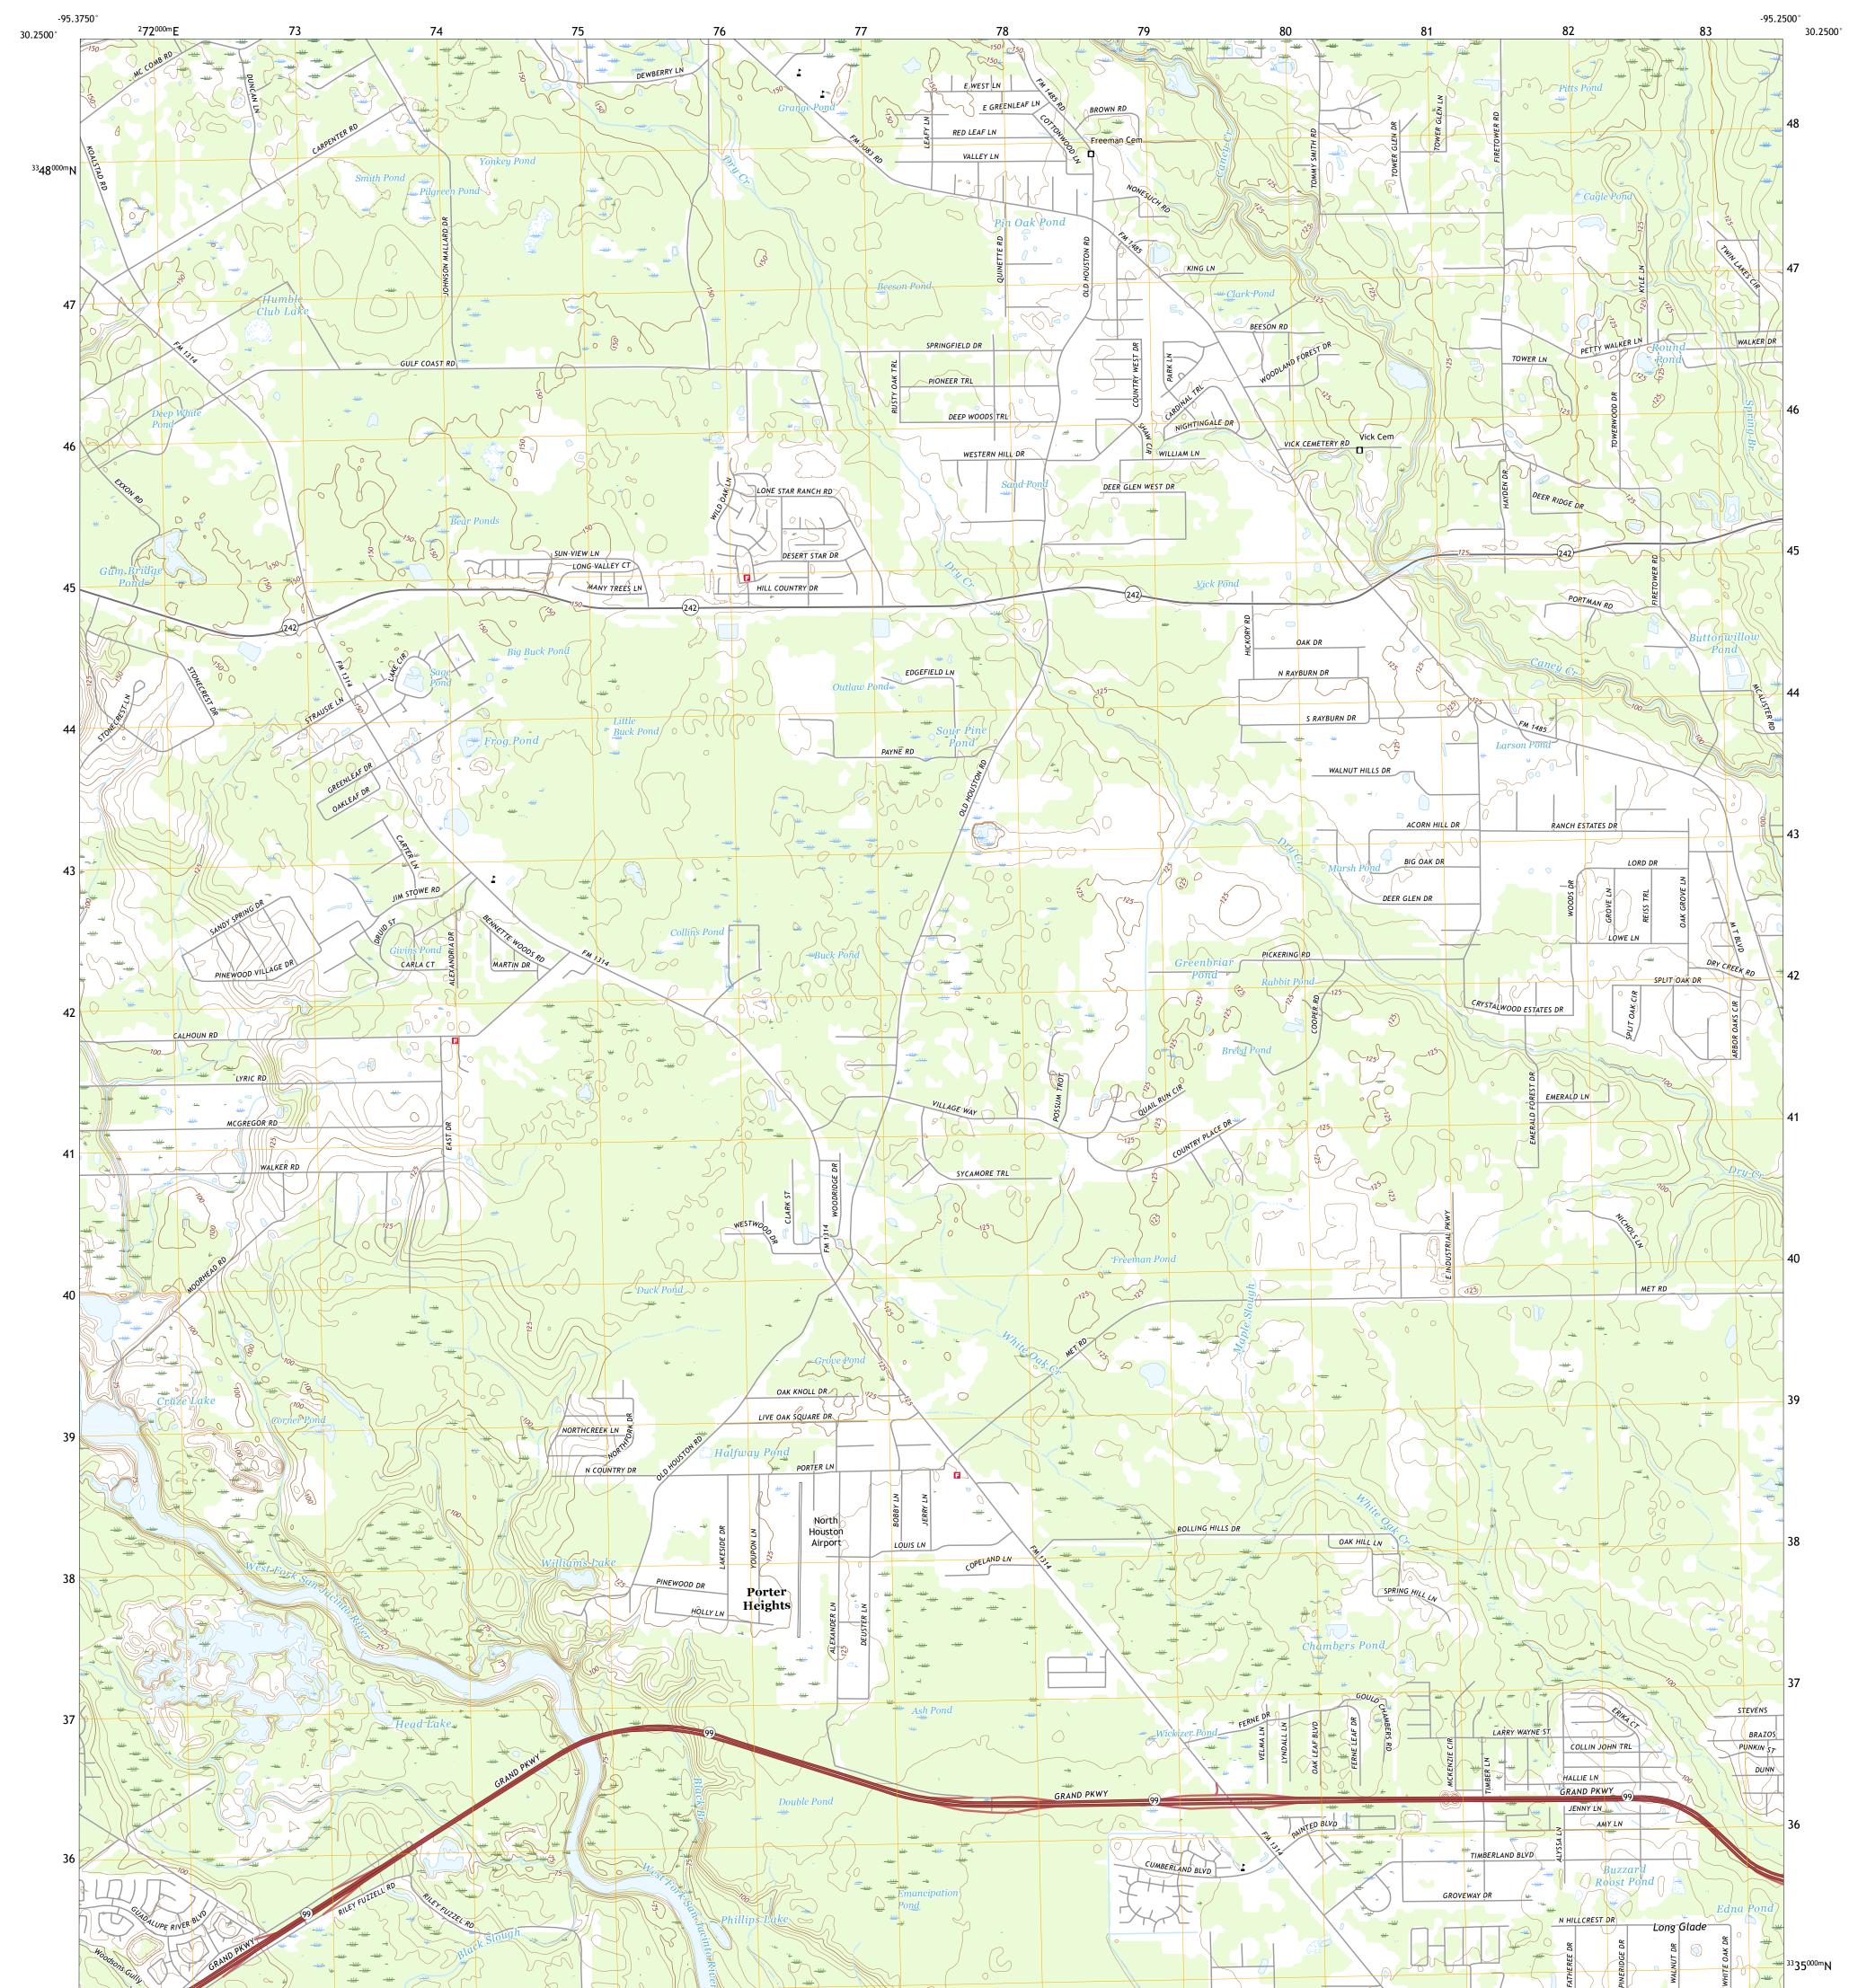

## OUTLAW POND QUADRANGLE TEXAS - MONTGOMERY COUNTY 7.5-MINUTE SERIES

Produced by the United States Geological Survey North American Datum of 1983 (NAD83) World Geodetic System of 1984 (WGS84). Projection and 1 000-meter grid:Universal Transverse Mercator, Zone 15R This map is not a legal document. Boundaries may be generalized for this map scale. Private lands within government reservations may not be shown. Obtain permission before entering private lands.

Imagery......NAIP, September 2016 - November 2016Roads......U.S.CensusBureau,2015Names.......GNIS, 1979 - 2018Hydrography.....NationalHydrographyDataset,2003 - 2018Contours.....NationalElevationDataset,2010 - 2018Boundaries.....Multiplesources;seemetadatafile2016 - 2017Wetlands.....FWSNationalWetlandsInventory1993