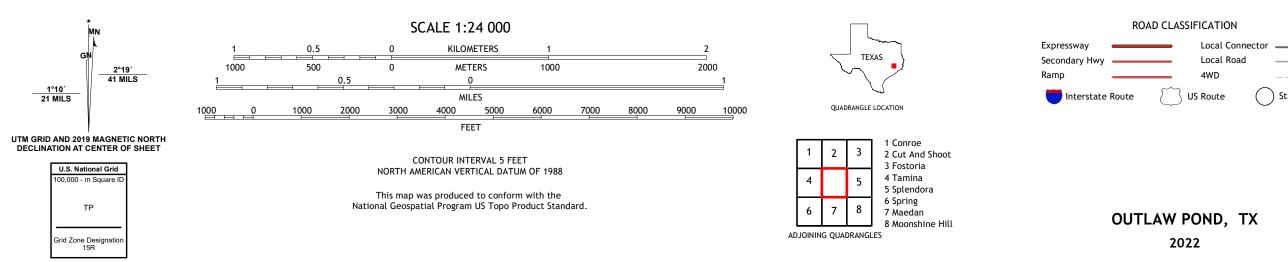

## OUTLAW POND QUADRANGLE TEXAS - MONTGOMERY COUNTY 7.5-MINUTE SERIES

Produced by the United States Geological Survey North American Datum of 1983 (NAD83) World Geodetic System of 1984 (WGS84). Projection and 1 000-meter grid:Universal Transverse Mercator, Zone 15R This map is not a legal document. Boundaries may be generalized for this map scale. Private lands within government reservations may not be shown. Obtain permission before entering private lands.