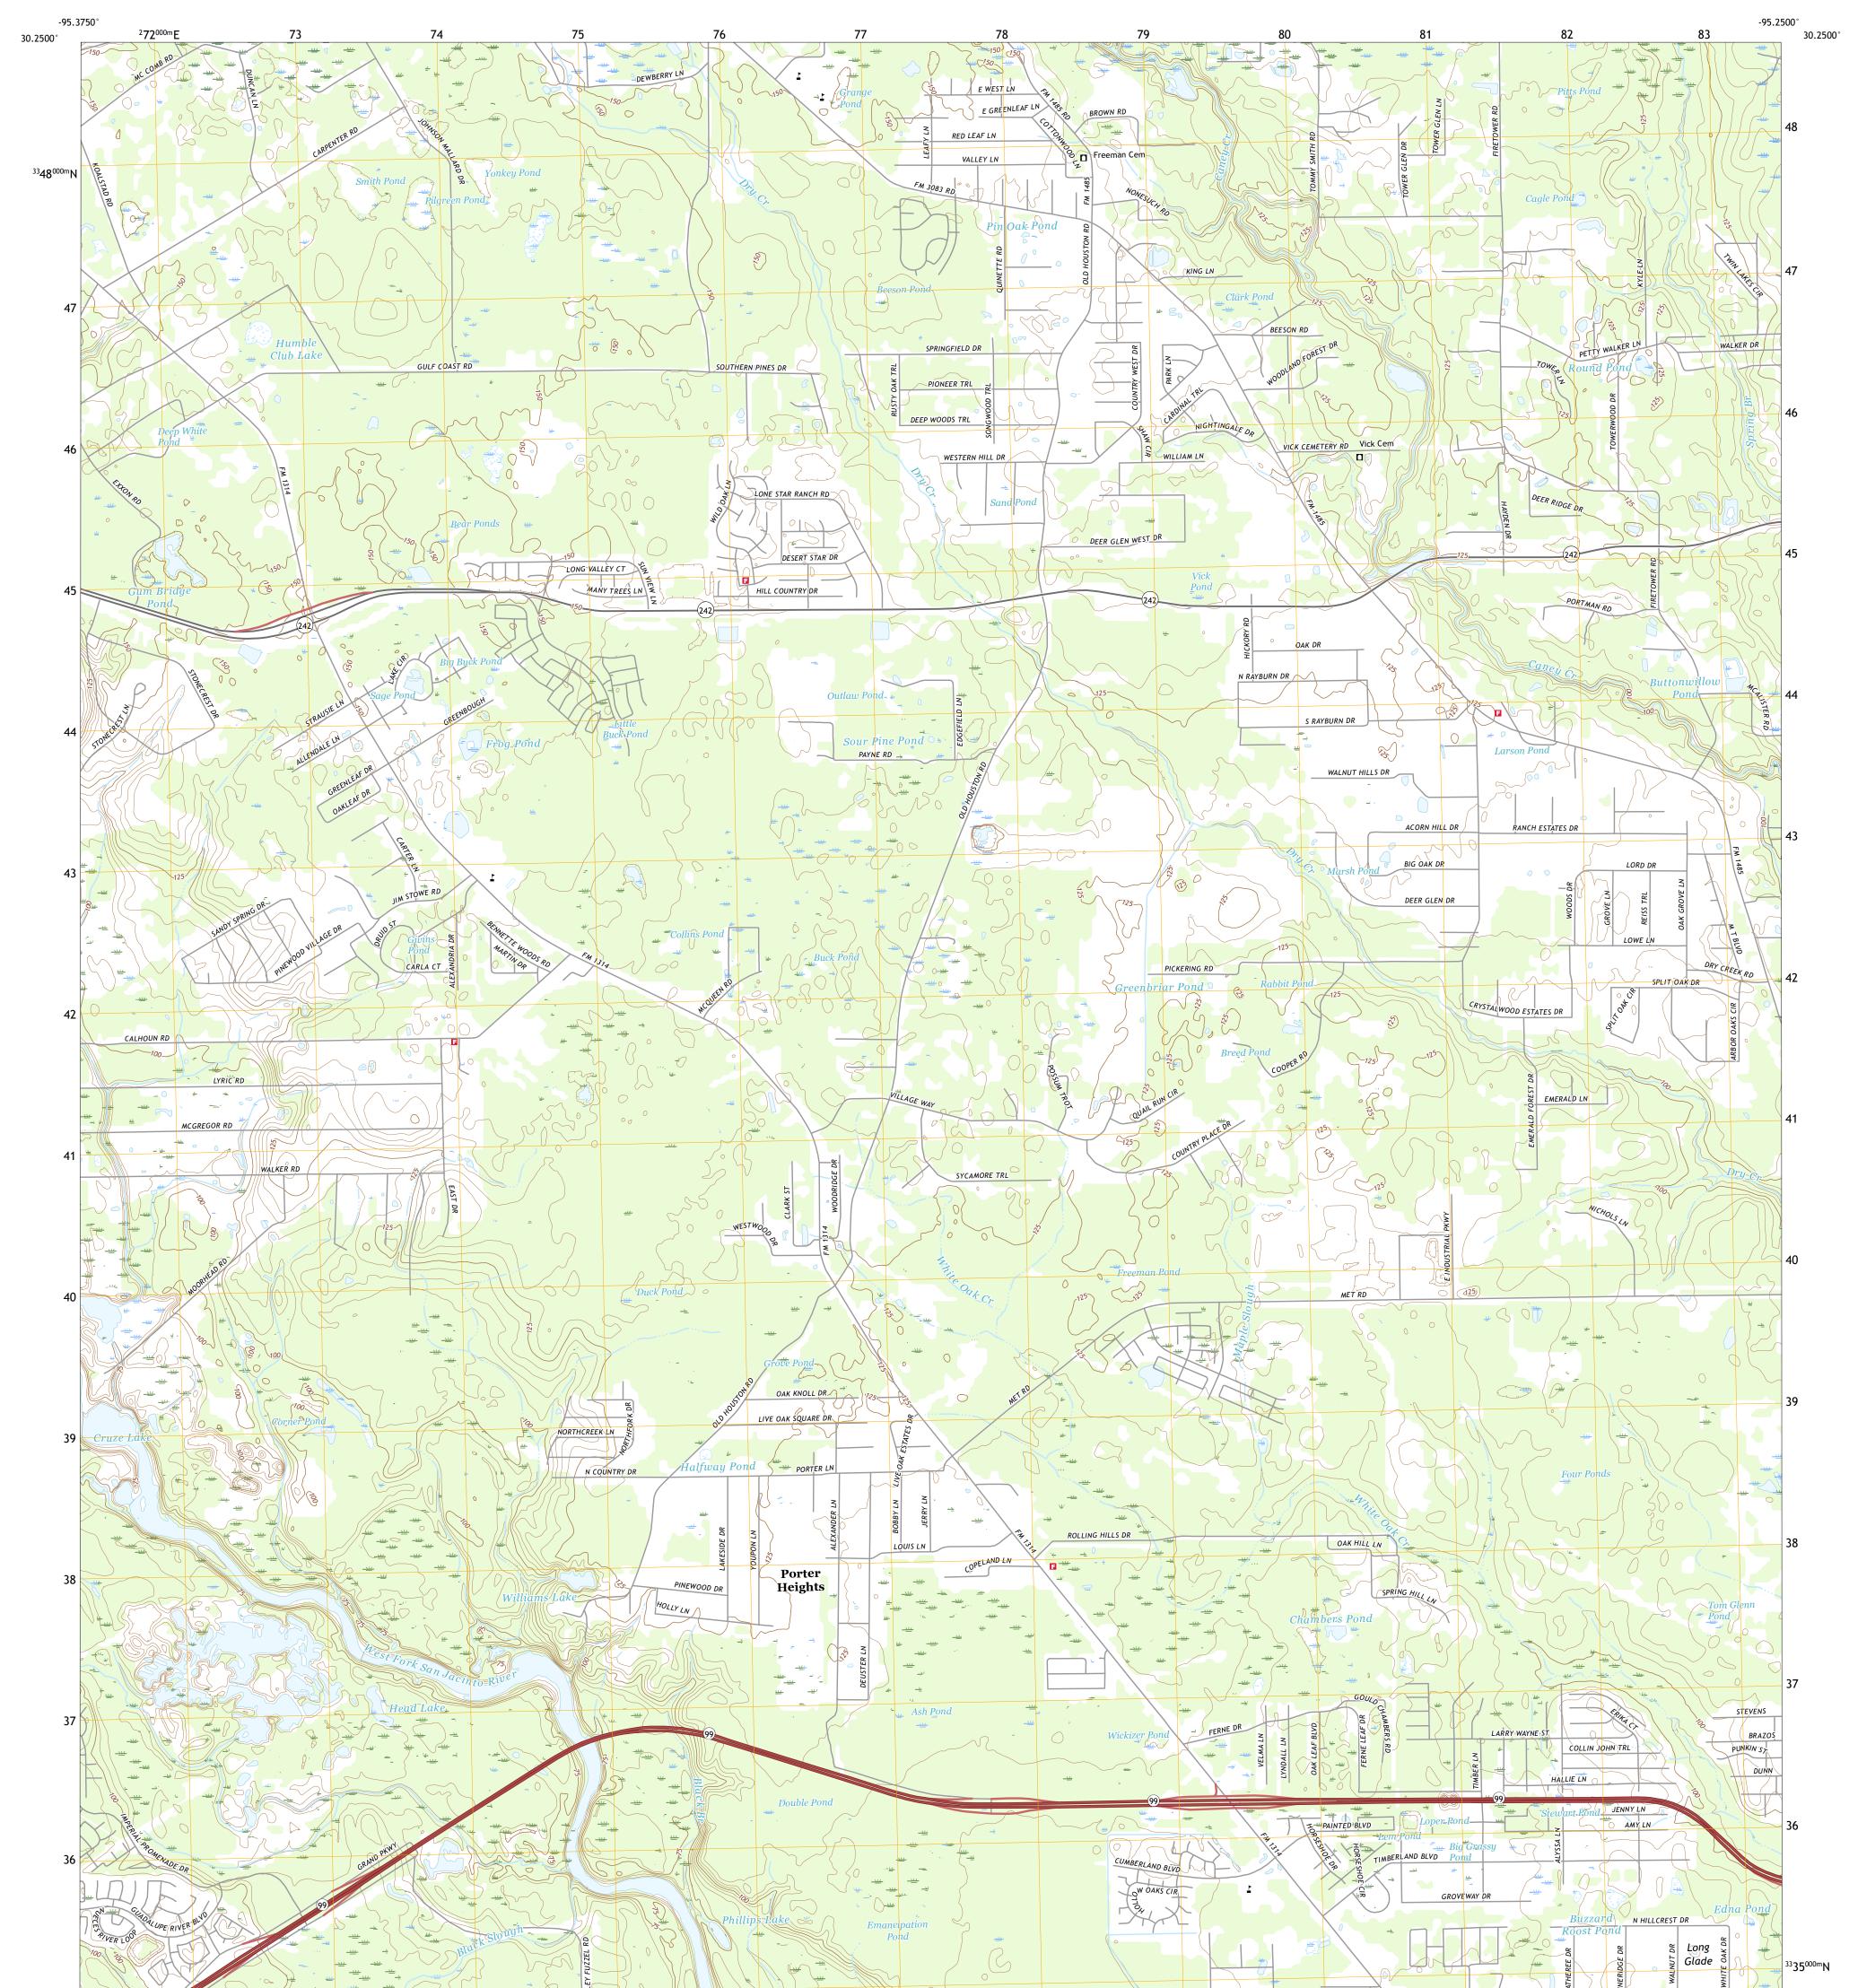

## OUTLAW POND QUADRANGLE TEXAS - MONTGOMERY COUNTY 7.5-MINUTE SERIES

Produced by the United States Geological Survey North American Datum of 1983 (NAD83) World Geodetic System of 1984 (WGS84). Projection and 1 000-meter grid:Universal Transverse Mercator, Zone 15R This map is not a legal document. Boundaries may be generalized for this map scale. Private lands within government reservations may not be shown. Obtain permission before entering private lands.

Imagery......NAIP, September 2016 - November 2016Roads......U.S.CensusBureau,2015Names......GNIS, 1979 - 2021Hydrography.....NationalHydrographyDataset,2003 - 2018Contours.....NationalElevationDataset,2010Boundaries.....Multiplesources;seemetadatafile2019 - 2021Wetlands......FWSNationalWetlandsInventoryNotAvailable