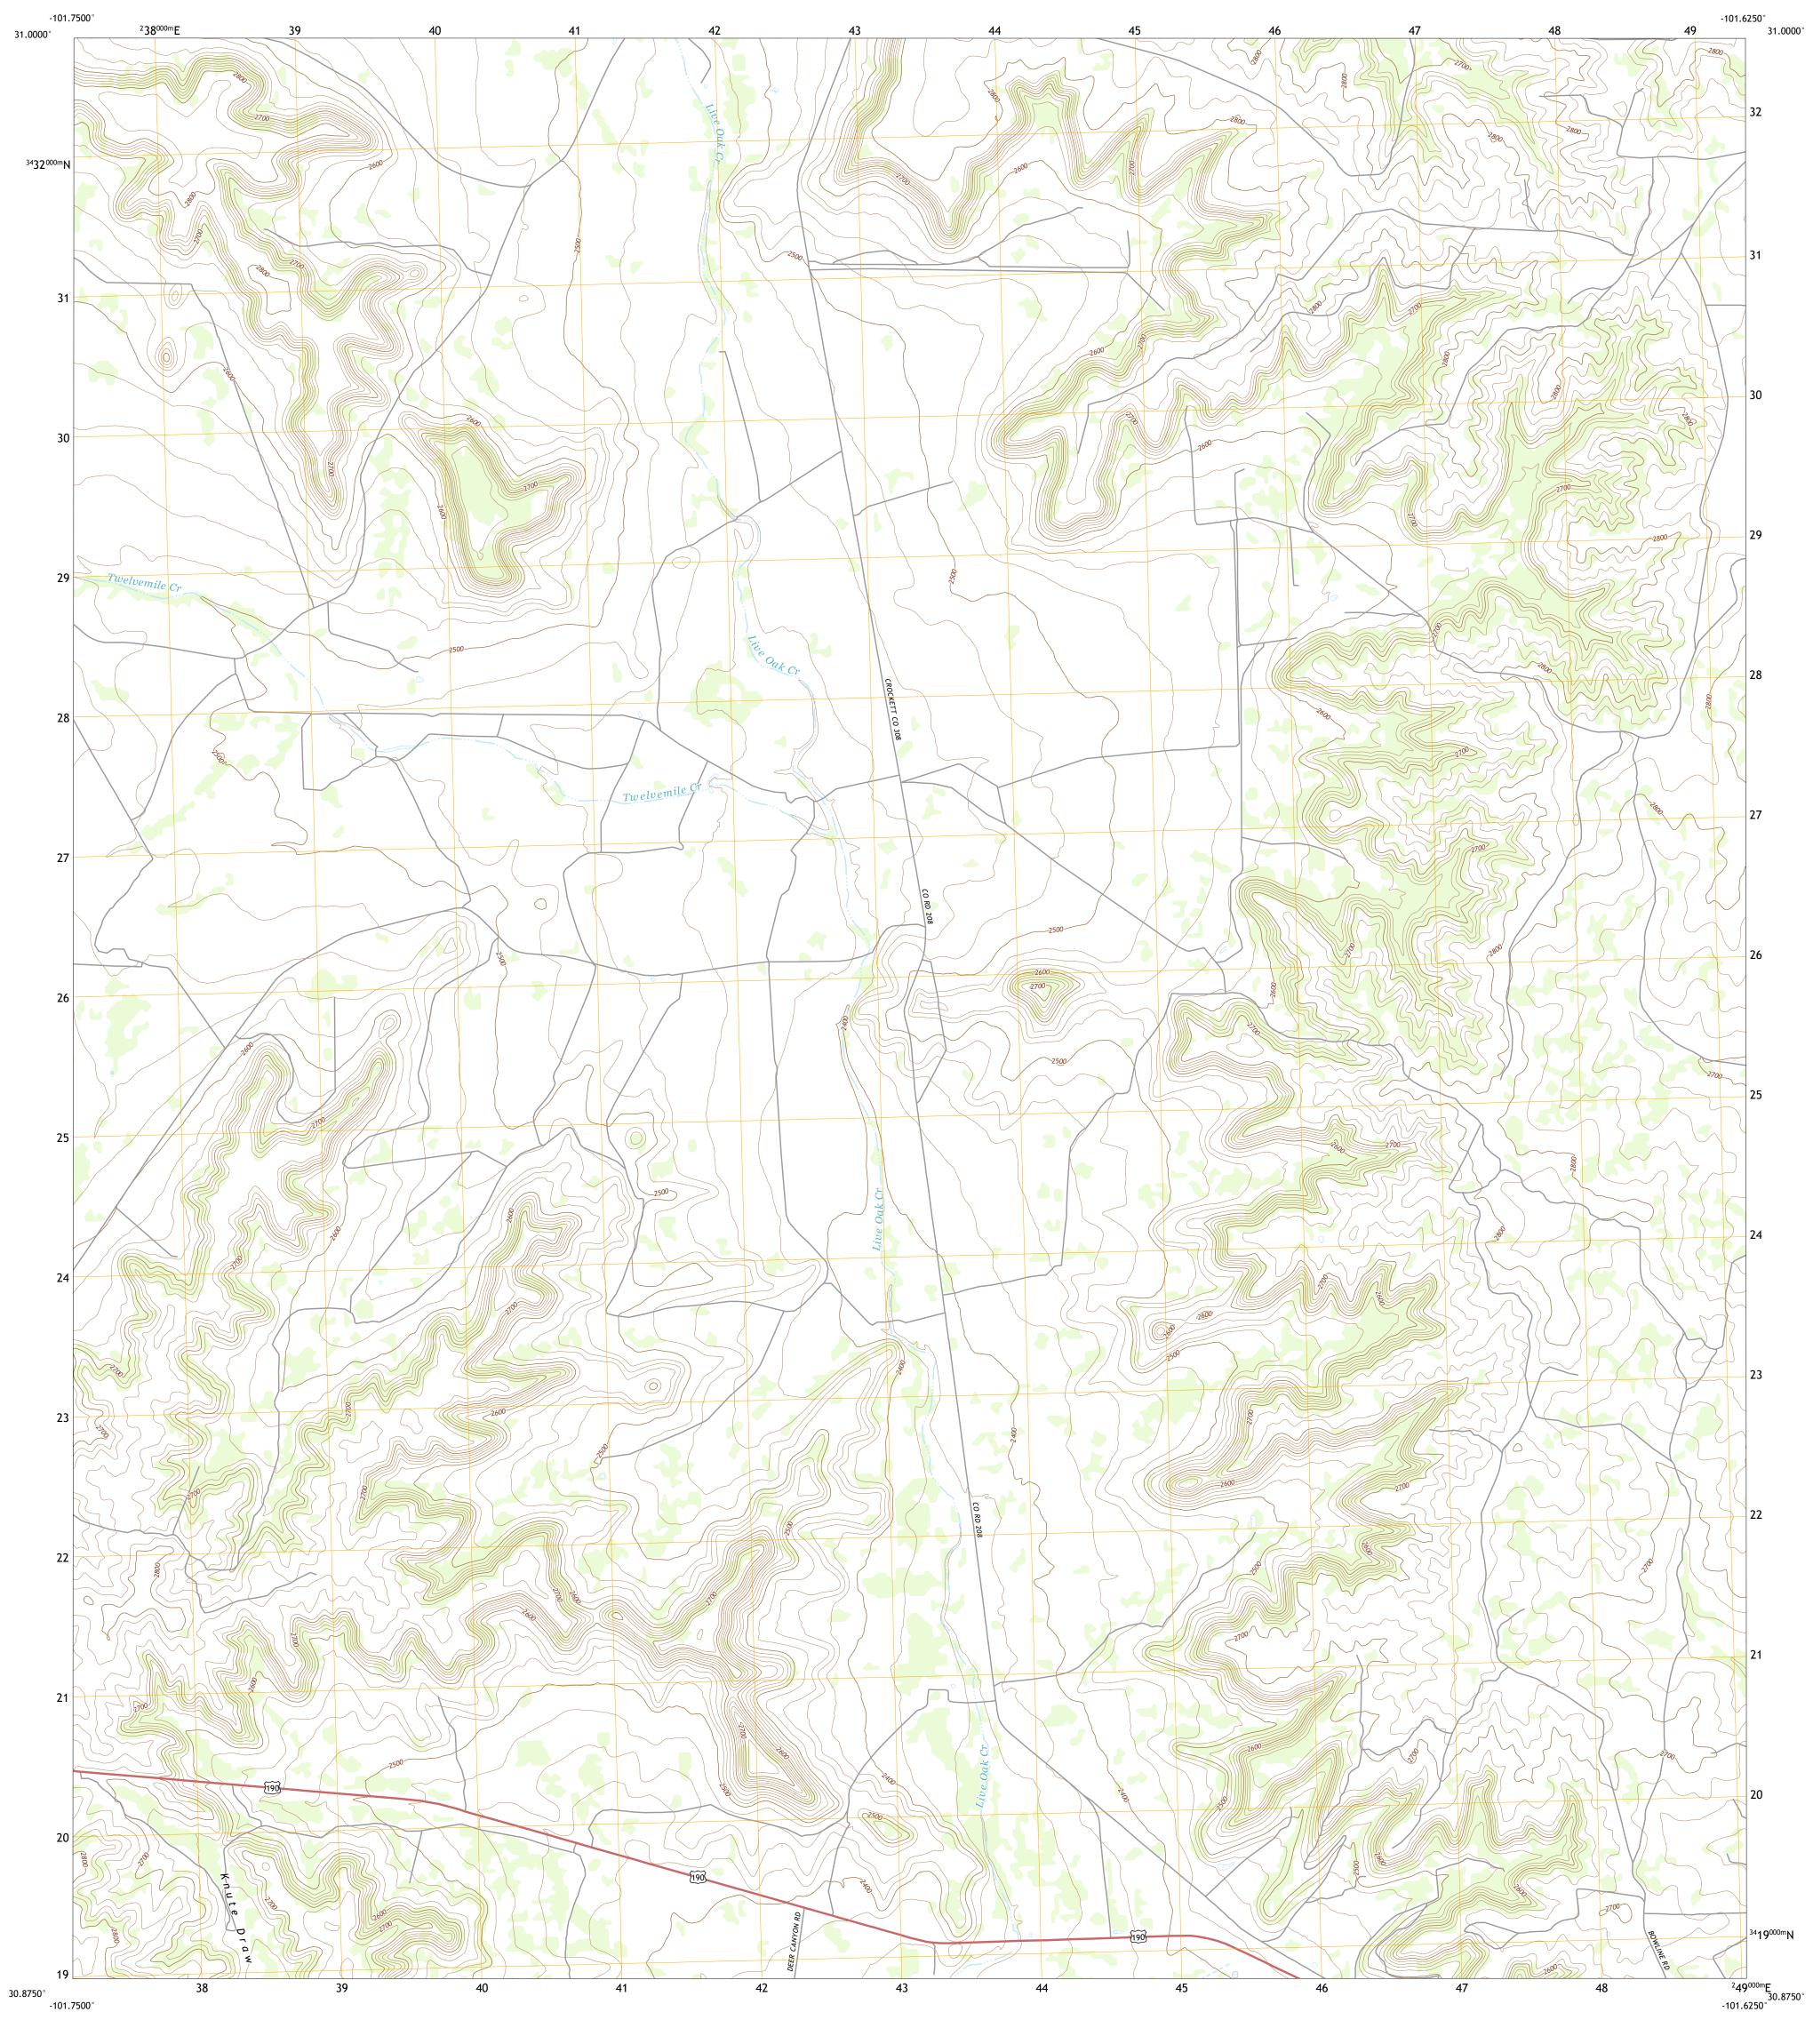

This map was produced to conform with the National Geospatial Program US Topo Product Standard.

5 Owens Creek NE

6 Deer Canyon 7 Owens Creek SW 8 Owens Creek SE

ADJOINING QUADRANGLES

Produced by the United States Geological Survey