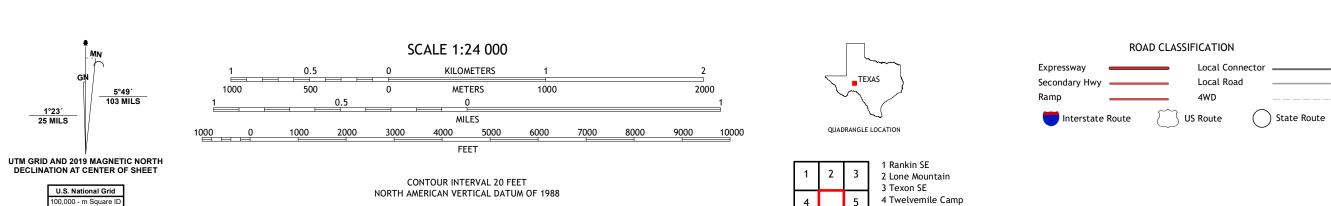

This map was produced to conform with the National Geospatial Program US Topo Product Standard.

5 Owens Creek NE

6 Deer Canyon 7 Owens Creek SW 8 Owens Creek SE

ADJOINING QUADRANGLES

Produced by the United States Geological Survey

KV

Grid Zone Designation

North American Datum of 1983 (NAD83) World Geodetic System of 1984 (WGS84). Projection and 1 000-meter grid:Universal Transverse Mercator, Zone 14R

entering private lands.

Hydrography..... Contours.....Mul