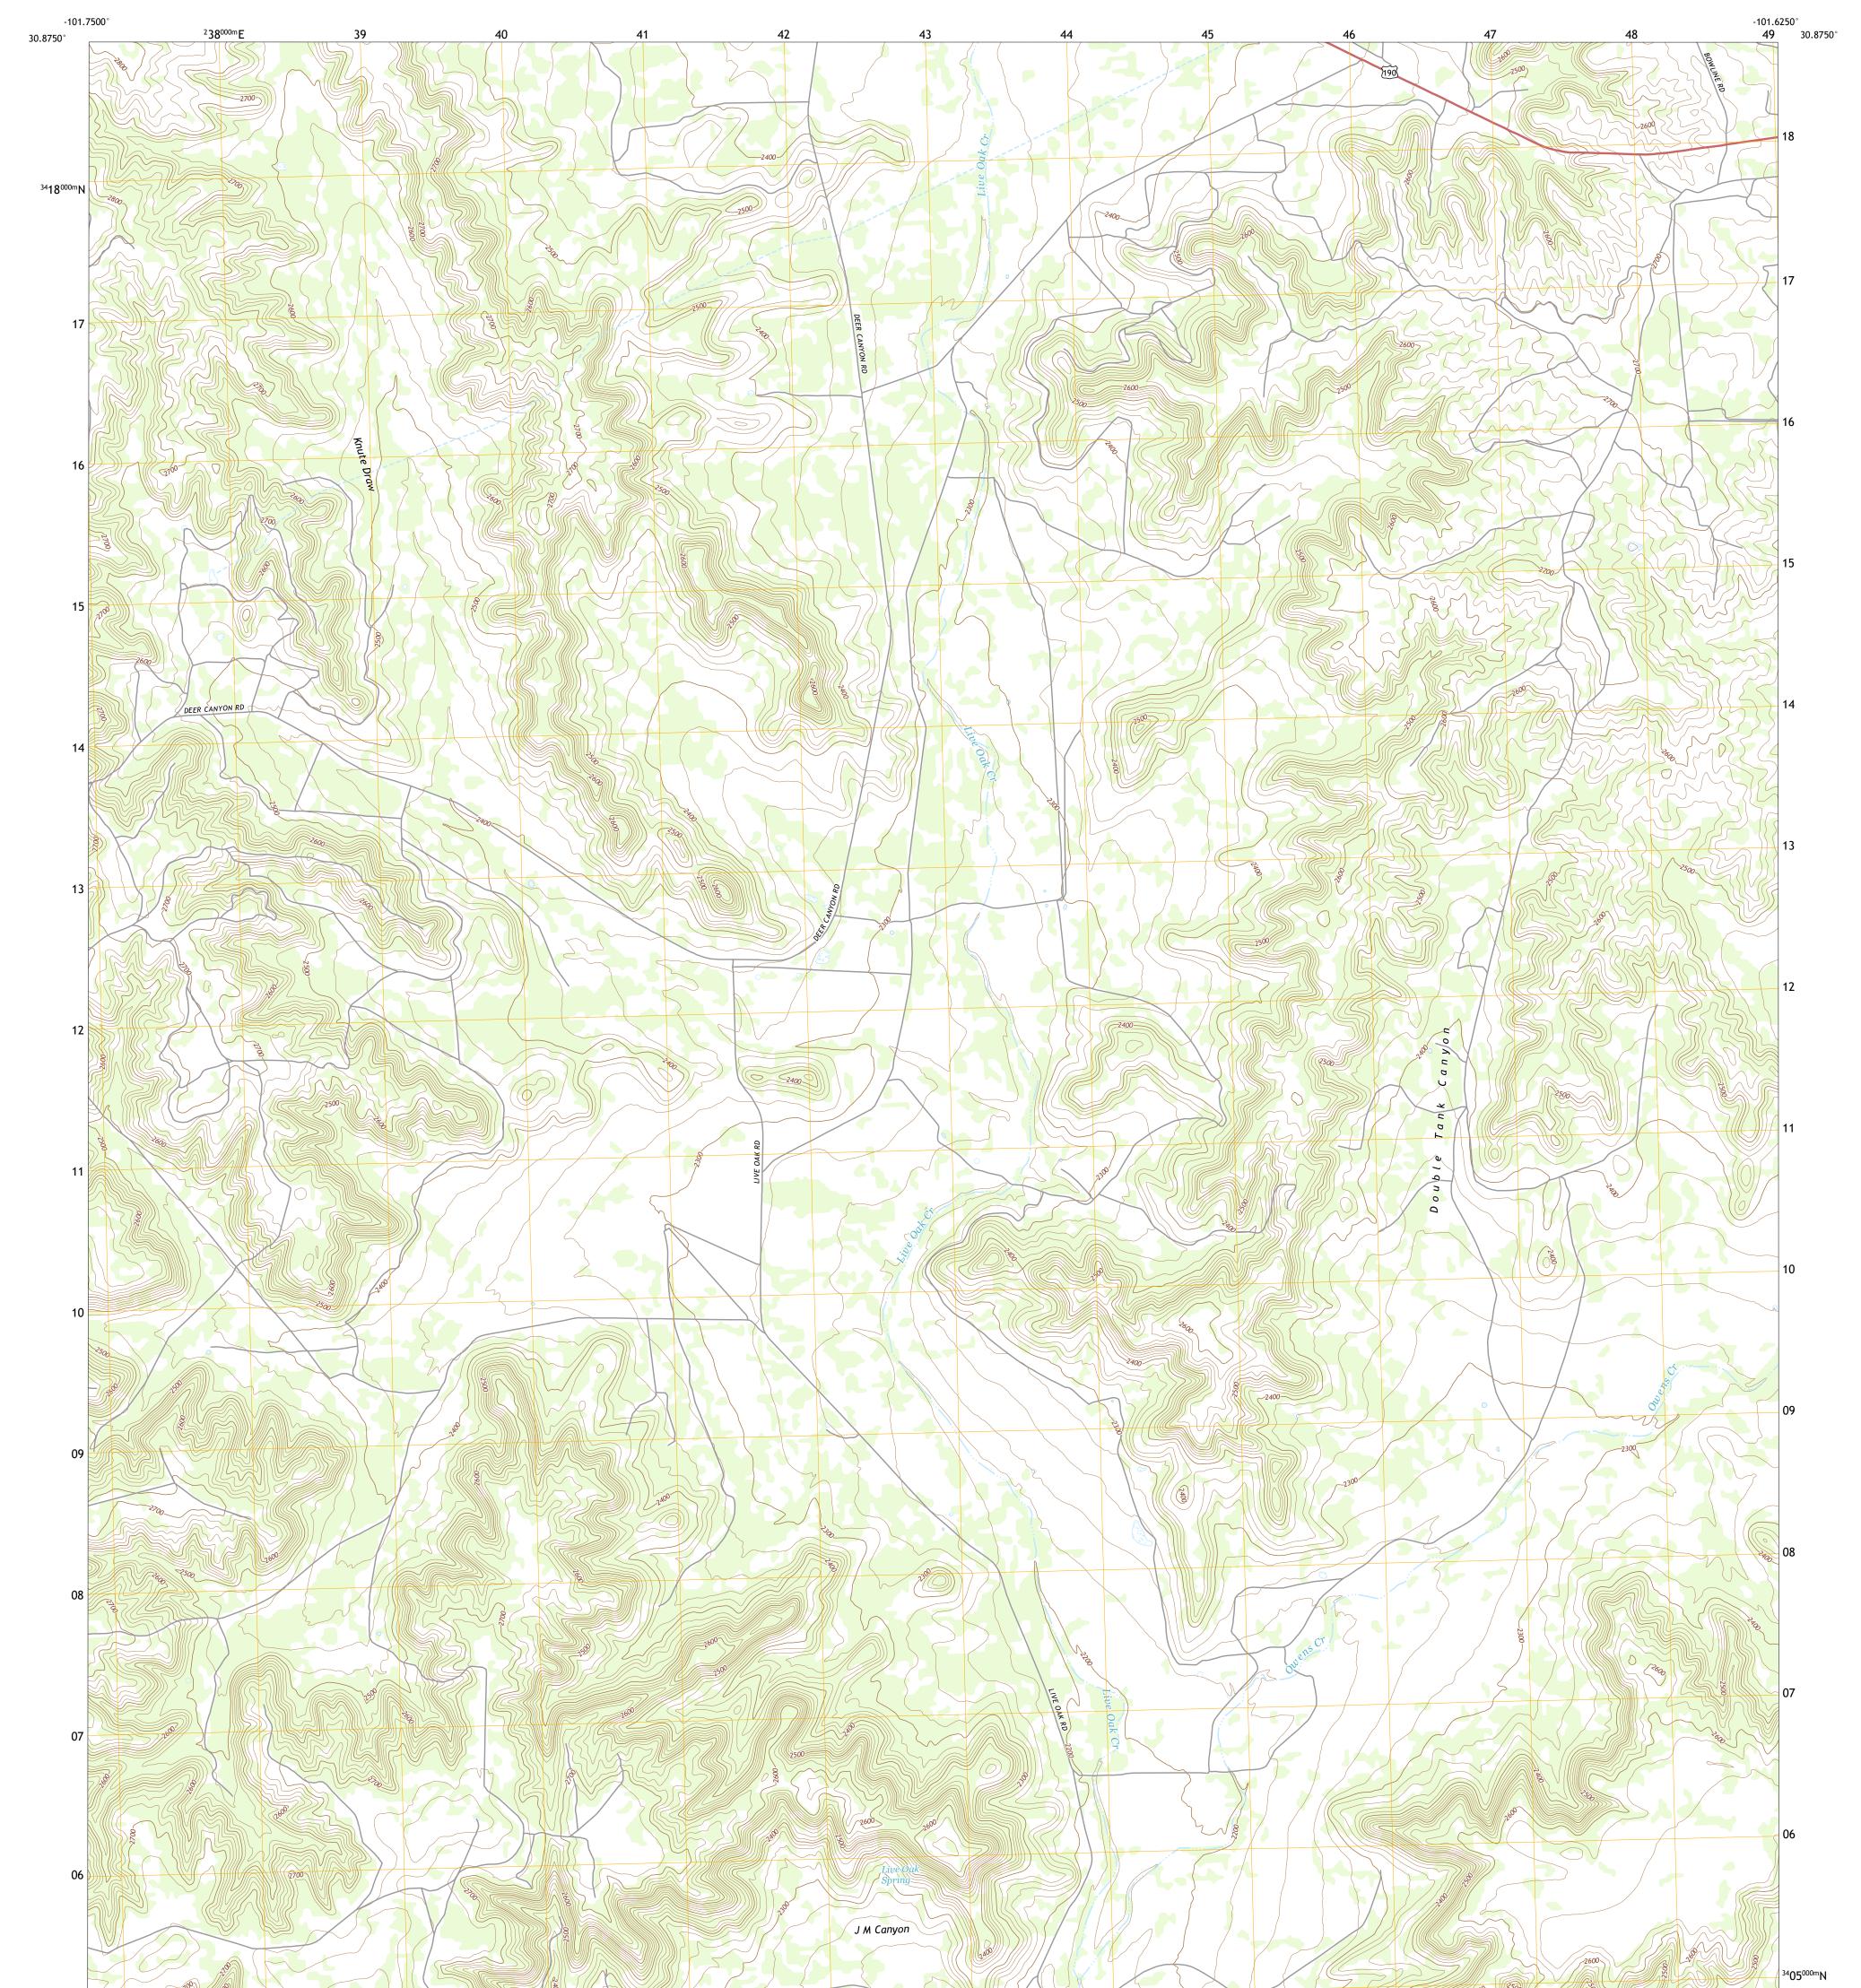

## U.S. DEPARTMENT OF THE INTERIOR U.S. GEOLOGICAL SURVEY

**Produced by the United States Geological Survey** North American Datum of 1983 (NAD83) World Geodetic System of 1984 (WGS84). Projection and 1 000-meter grid:Universal Transverse Mercator, Zone 14R This map is not a legal document. Boundaries may be generalized for this map scale. Private lands within government reservations may not be shown. Obtain permission before entering private lands.

Imagery......NAIP, August 2016 - November 2016 Roads......U.S. Census Bureau, 2015 Names......GNIS, 2003 - 2016 Hydrography.....National Hydrography Dataset, 2002 - 2018 Contours.....National Elevation Dataset, 2020 Boundaries.....Multiple sources; see metadata file 2019 - 2021 Wetlands.....FWS National Wetlands Inventory Not Available