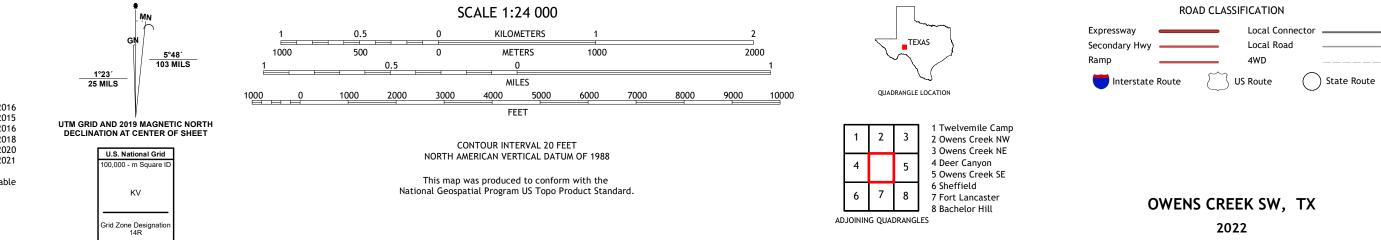

## U.S. DEPARTMENT OF THE INTERIOR U.S. GEOLOGICAL SURVEY

**Produced by the United States Geological Survey** North American Datum of 1983 (NAD83) World Geodetic System of 1984 (WGS84). Projection and 1 000-meter grid:Universal Transverse Mercator, Zone 14R This map is not a legal document. Boundaries may be generalized for this map scale. Private lands within government reservations may not be shown. Obtain permission before entering private lands.