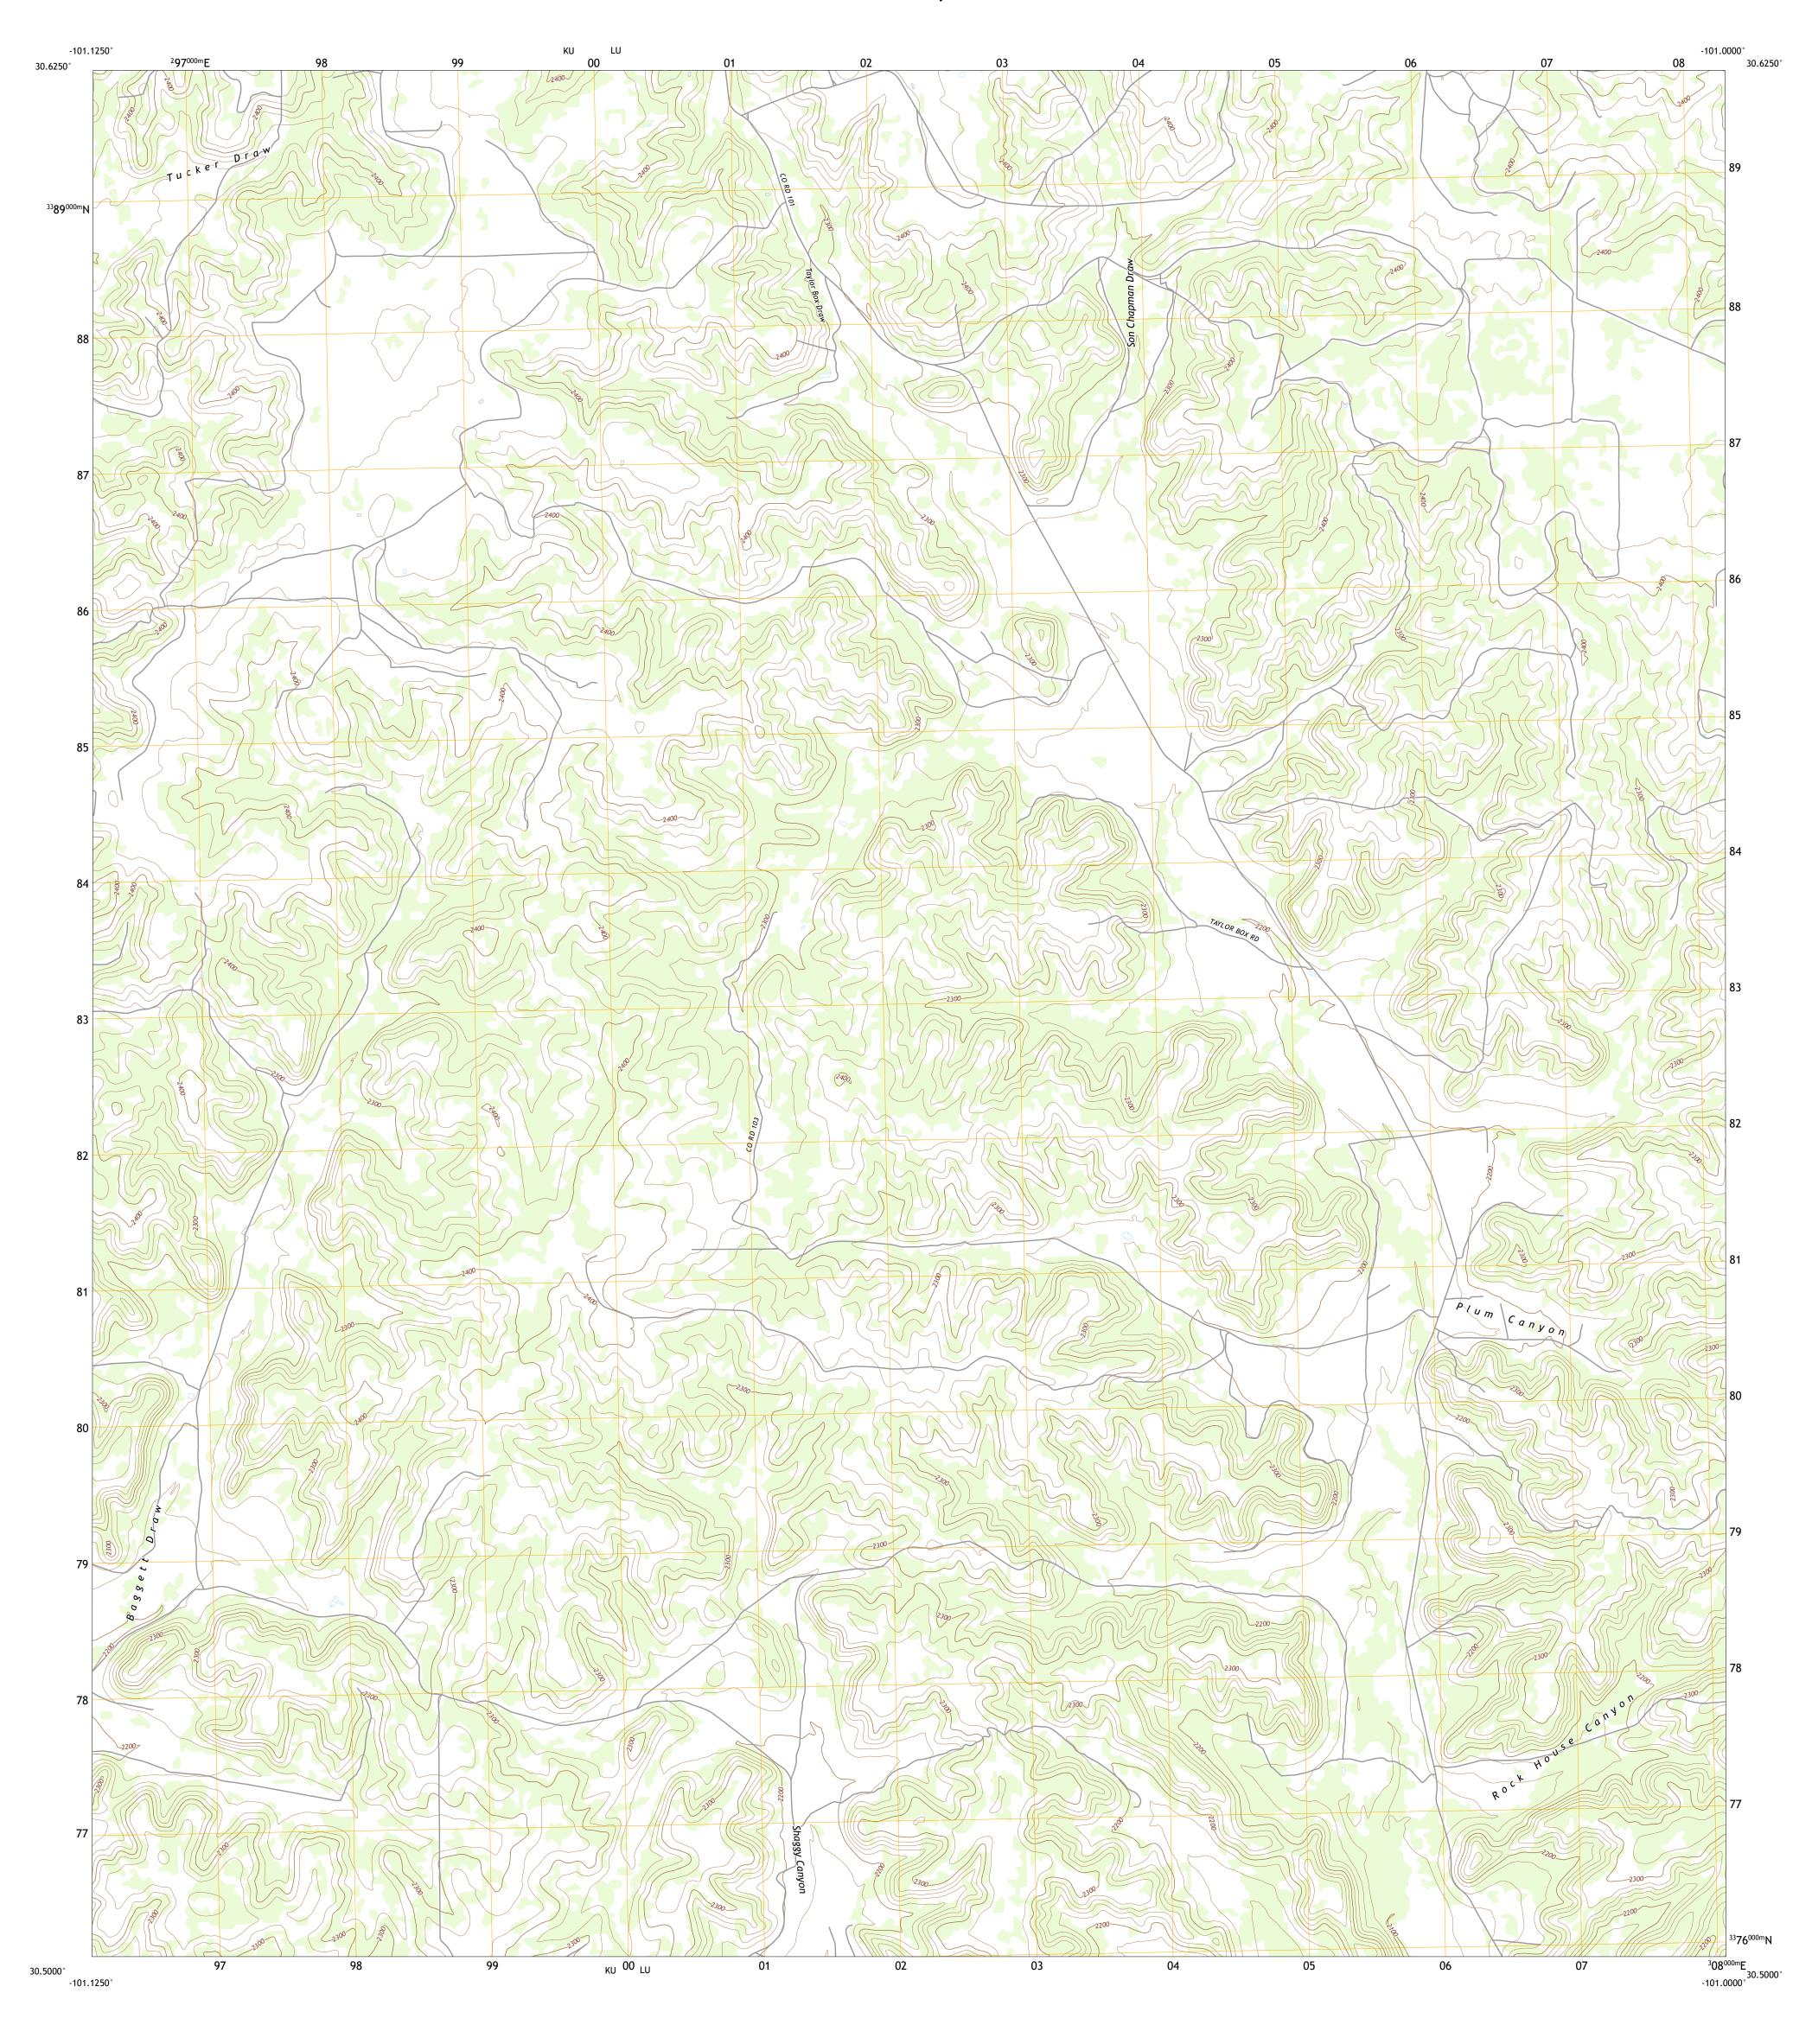

SCALE 1:24 000

KILOMETERS

METERS

MILES

4000 5000

FEET

Produced by the United States Geological Survey
North American Datum of 1983 (NAD83)
World Geodetic System of 1984 (WGS84). Projection and
1 000-meter grid:Universal Transverse Mercator, Zone 14R

This map is not a legal document. Boundaries may be generalized for this map scale. Private lands within government reservations may not be shown. Obtain permission before

..FWS National Wetlands Inventory Not Available

UTM GRID AND 2019 MAGNETIC NORTH DECLINATION AT CENTER OF SHEET

KU

Grid Zone Designation

entering private lands.

Imagery.... Roads..... Names..... ROAD CLASSIFICATION

US Route

Secondary Hwy -

Interstate Route