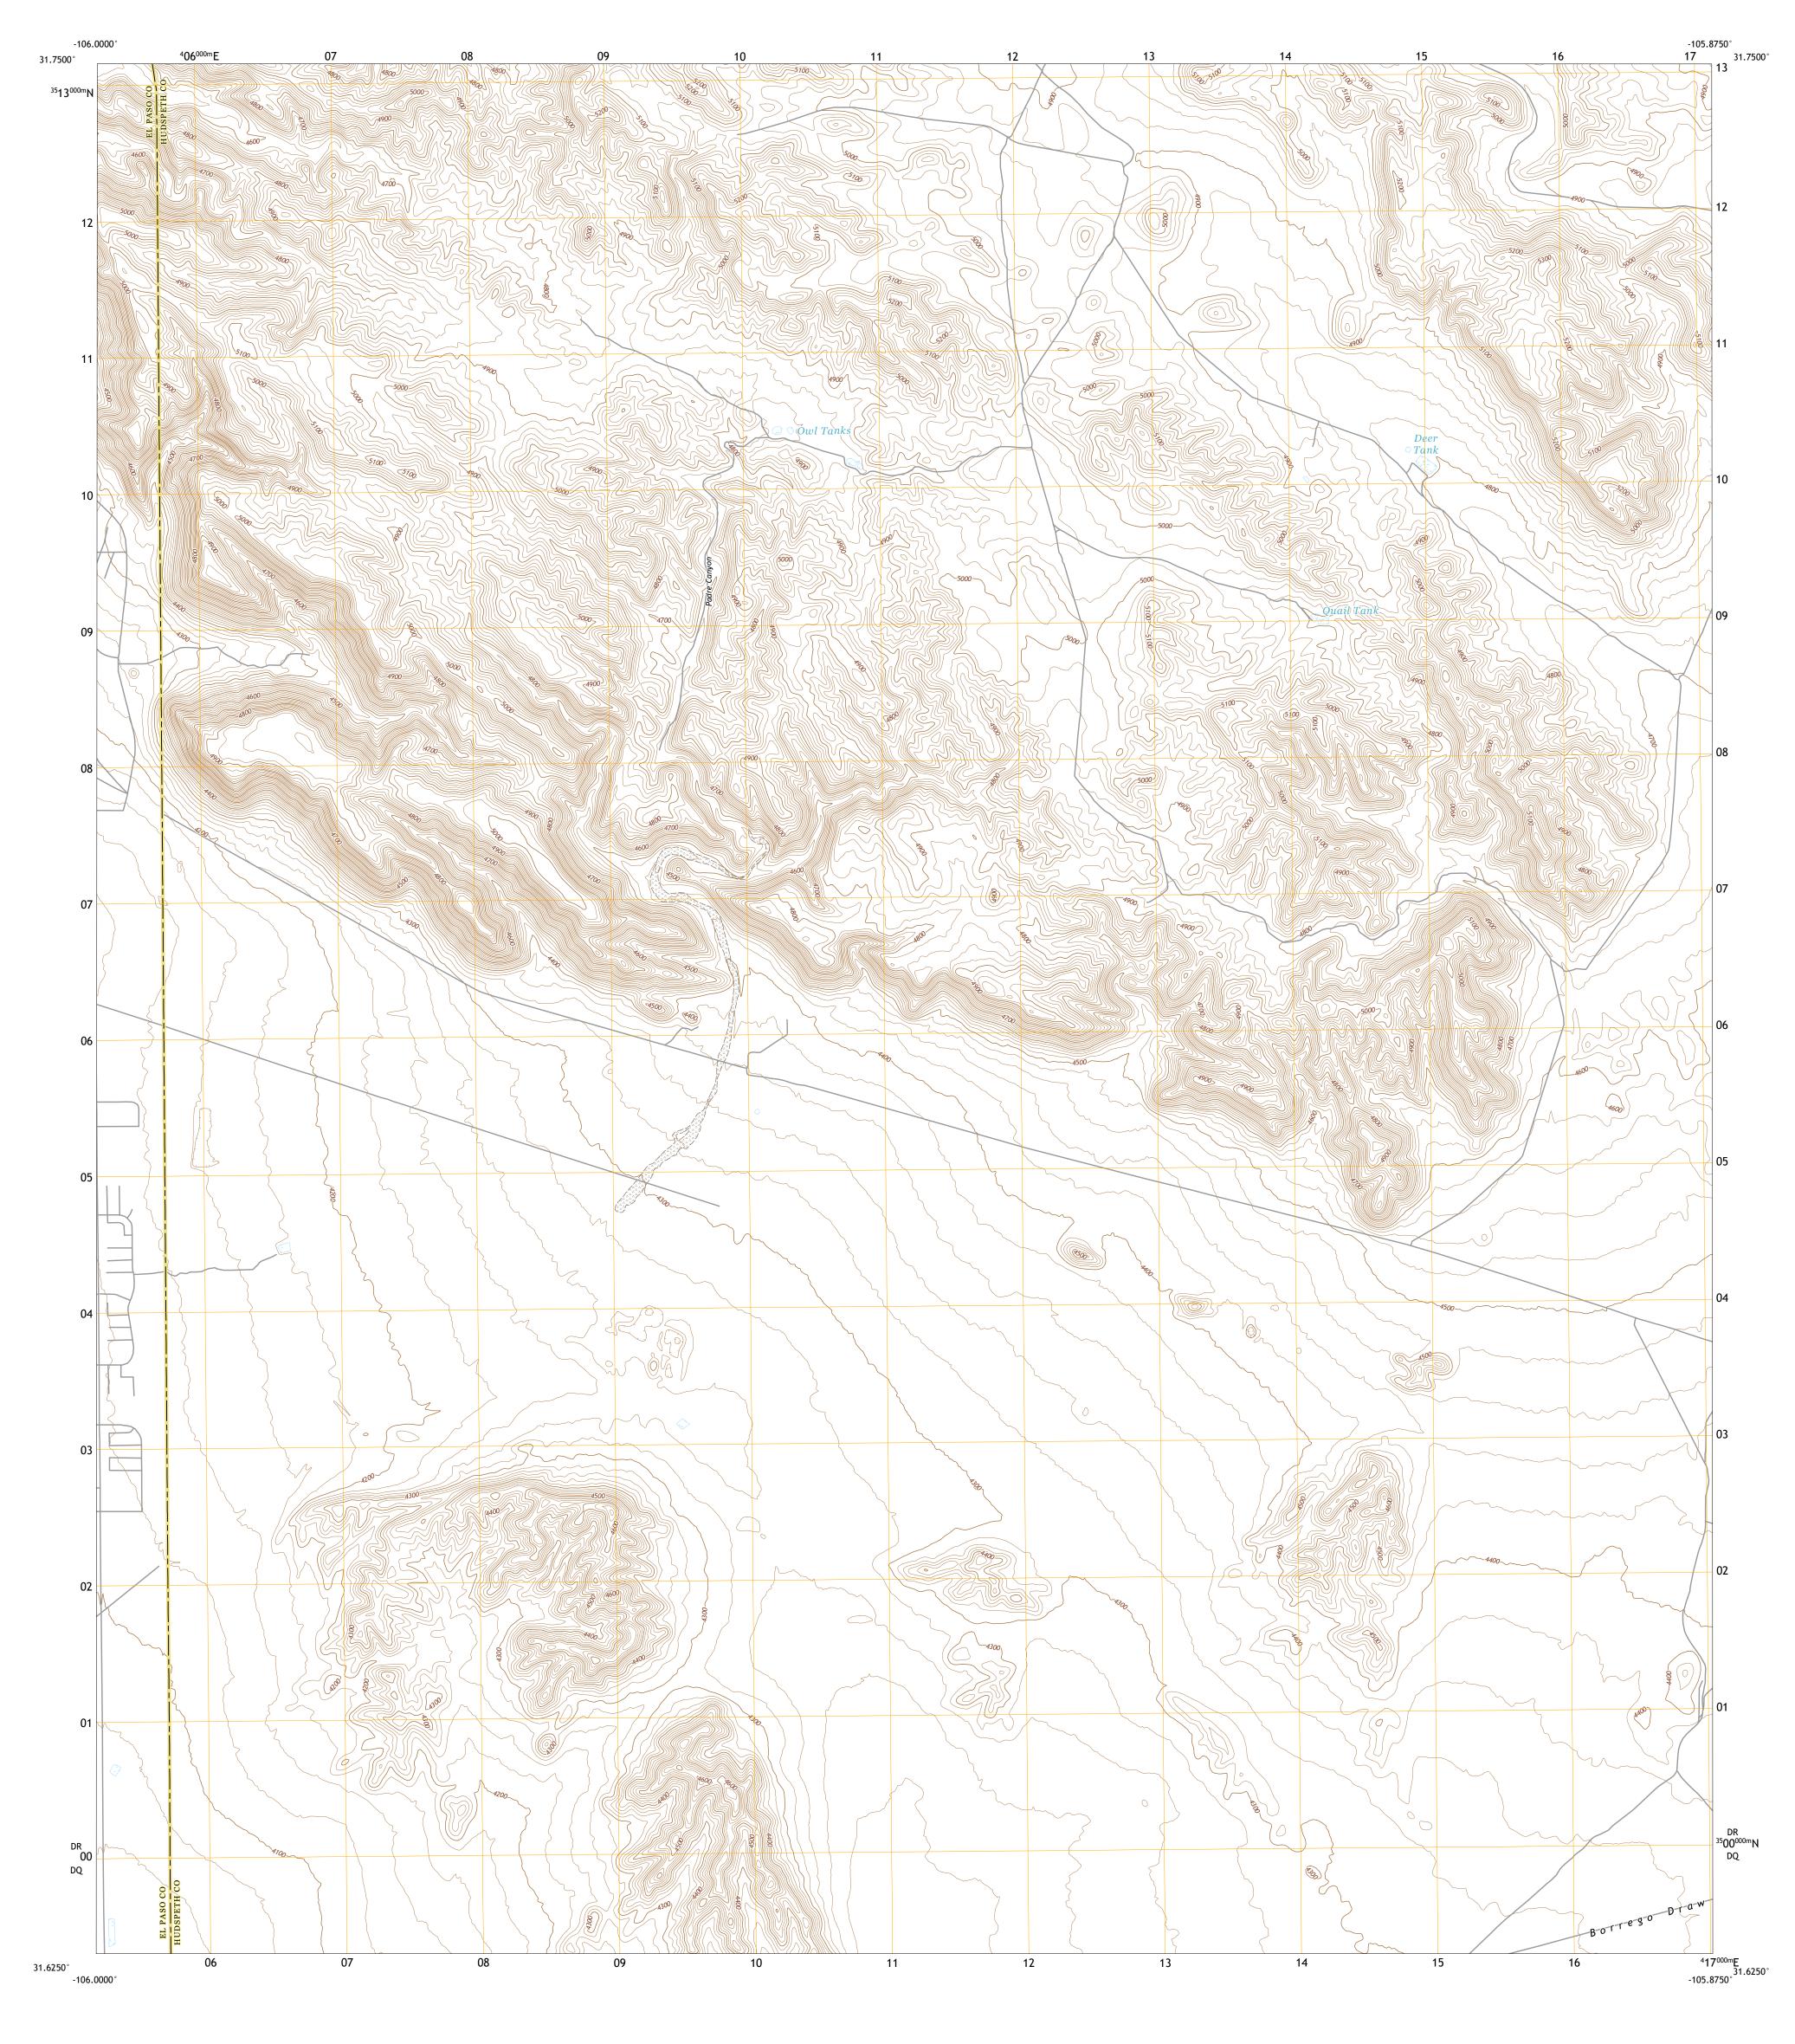

North American Datum of 1983 (NAD83) World Geodetic System of 1984 (WGS84). Projection and 1 000-meter grid:Universal Transverse Mercator, Zone 13R

entering private lands.

DR

DQ

Grid Zone Designation

CONTOUR INTERVAL 20 FEET NORTH AMERICAN VERTICAL DATUM OF 1988