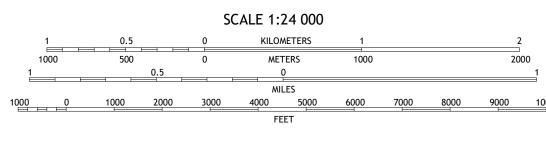

Produced by the United States Geological Survey

This map is not a legal document. Boundaries may be generalized for this map scale. Private lands within government reservations may not be shown. Obtain permission before

North American Datum of 1983 (NAD83) World Geodetic System of 1984 (WGS84). Projection and 1 000-meter grid:Universal Transverse Mercator, Zone 13R

entering private lands.



DR

DQ

Grid Zone Designation



CONTOUR INTERVAL 20 FEET NORTH AMERICAN VERTICAL DATUM OF 1988

This map was produced to conform with the National Geospatial Program US Topo Product Standard.



ROAD CLASSIFICATION

US Route

Secondary Hwy

Interstate Route

Ramp

Local Connector —

State Route

Local Road

4WD