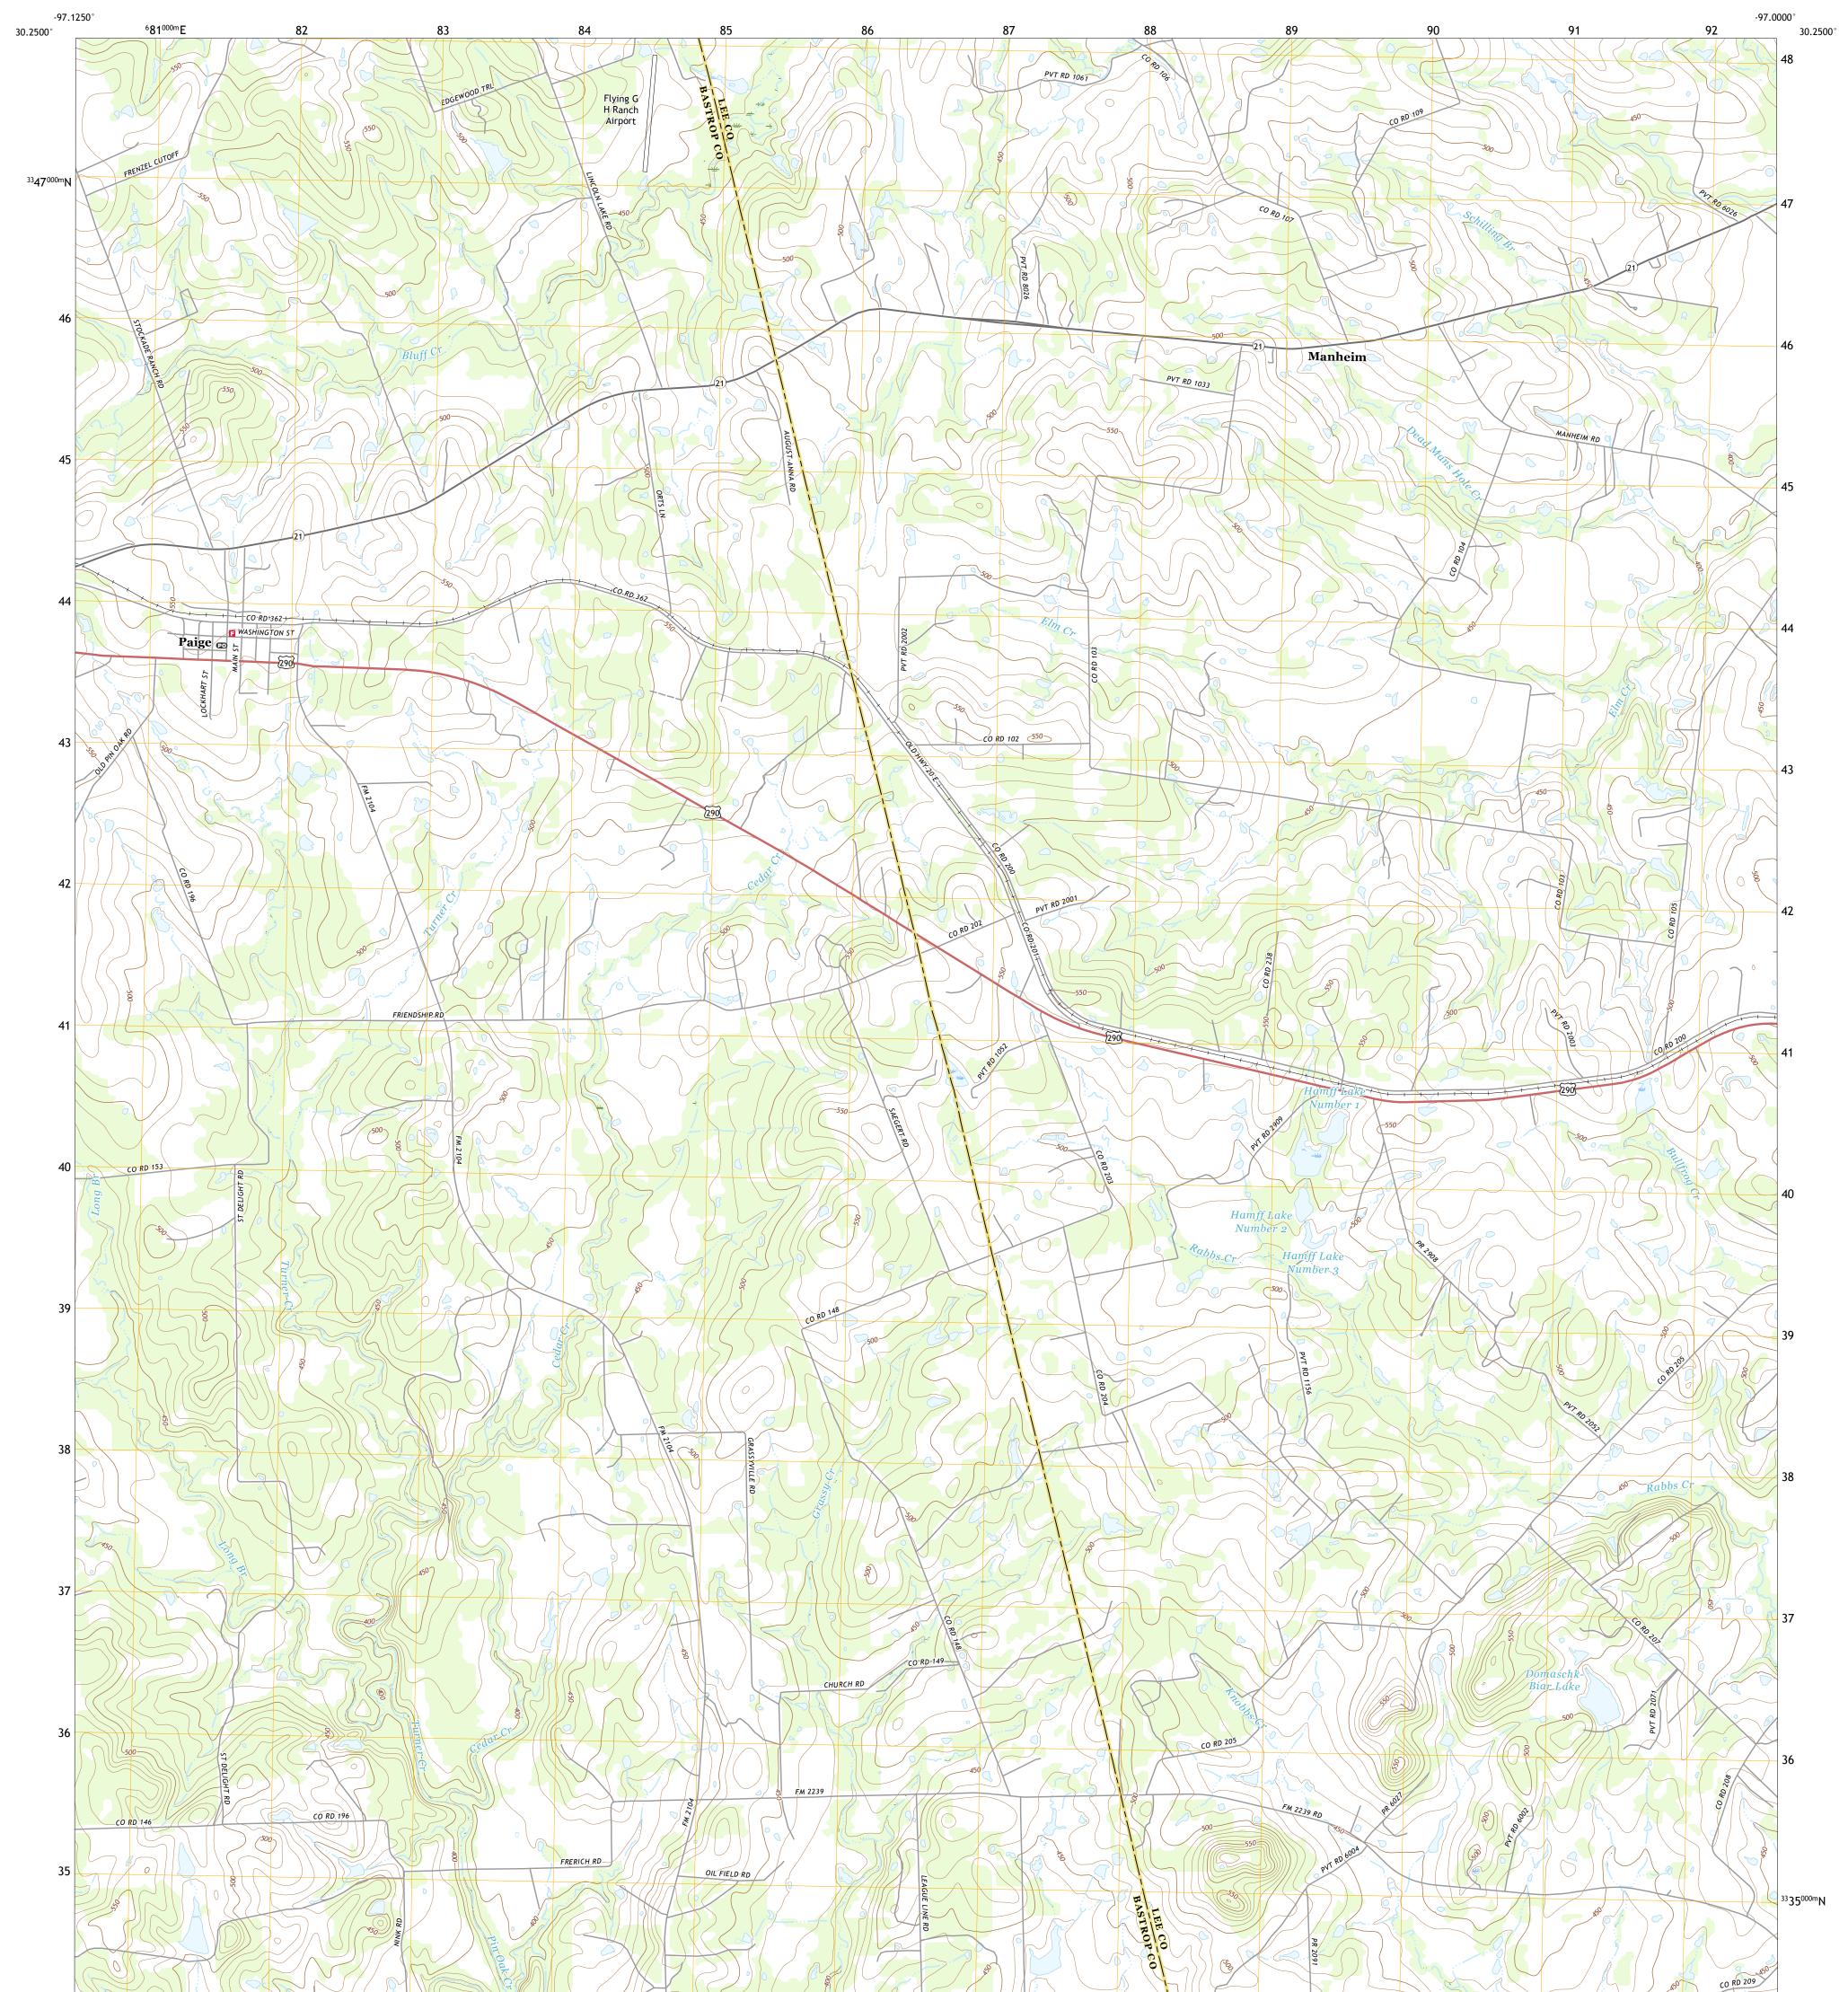

## U.S. DEPARTMENT OF THE INTERIOR U.S. GEOLOGICAL SURVEY

PAIGE QUADRANGLE TEXAS 7.5-MINUTE SERIES

Produced by the United States Geological Survey North American Datum of 1983 (NAD83) World Geodetic System of 1984 (WGS84). Projection and 1 000-meter grid:Universal Transverse Mercator, Zone 14R This map is not a legal document. Boundaries may be generalized for this map scale. Private lands within government reservations may not be shown. Obtain permission before entering private lands.