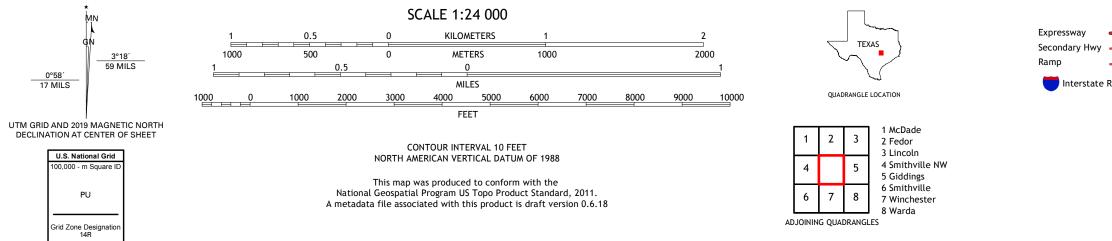

## U.S. DEPARTMENT OF THE INTERIOR U.S. GEOLOGICAL SURVEY

PAIGE QUADRANGLE TEXAS 7.5-MINUTE SERIES

Produced by the United States Geological Survey North American Datum of 1983 (NAD83) World Geodetic System of 1984 (WGS84). Projection and 1 000-meter grid:Universal Transverse Mercator, Zone 14R This map is not a legal document. Boundaries may be generalized for this map scale. Private lands within government reservations may not be shown. Obtain permission before entering private lands.

 Expressway
 Local Connector

 Secondary Hwy
 Local Road

 Ramp
 4WD

 Interstate Route
 US Route

PAIGE,TX 2019