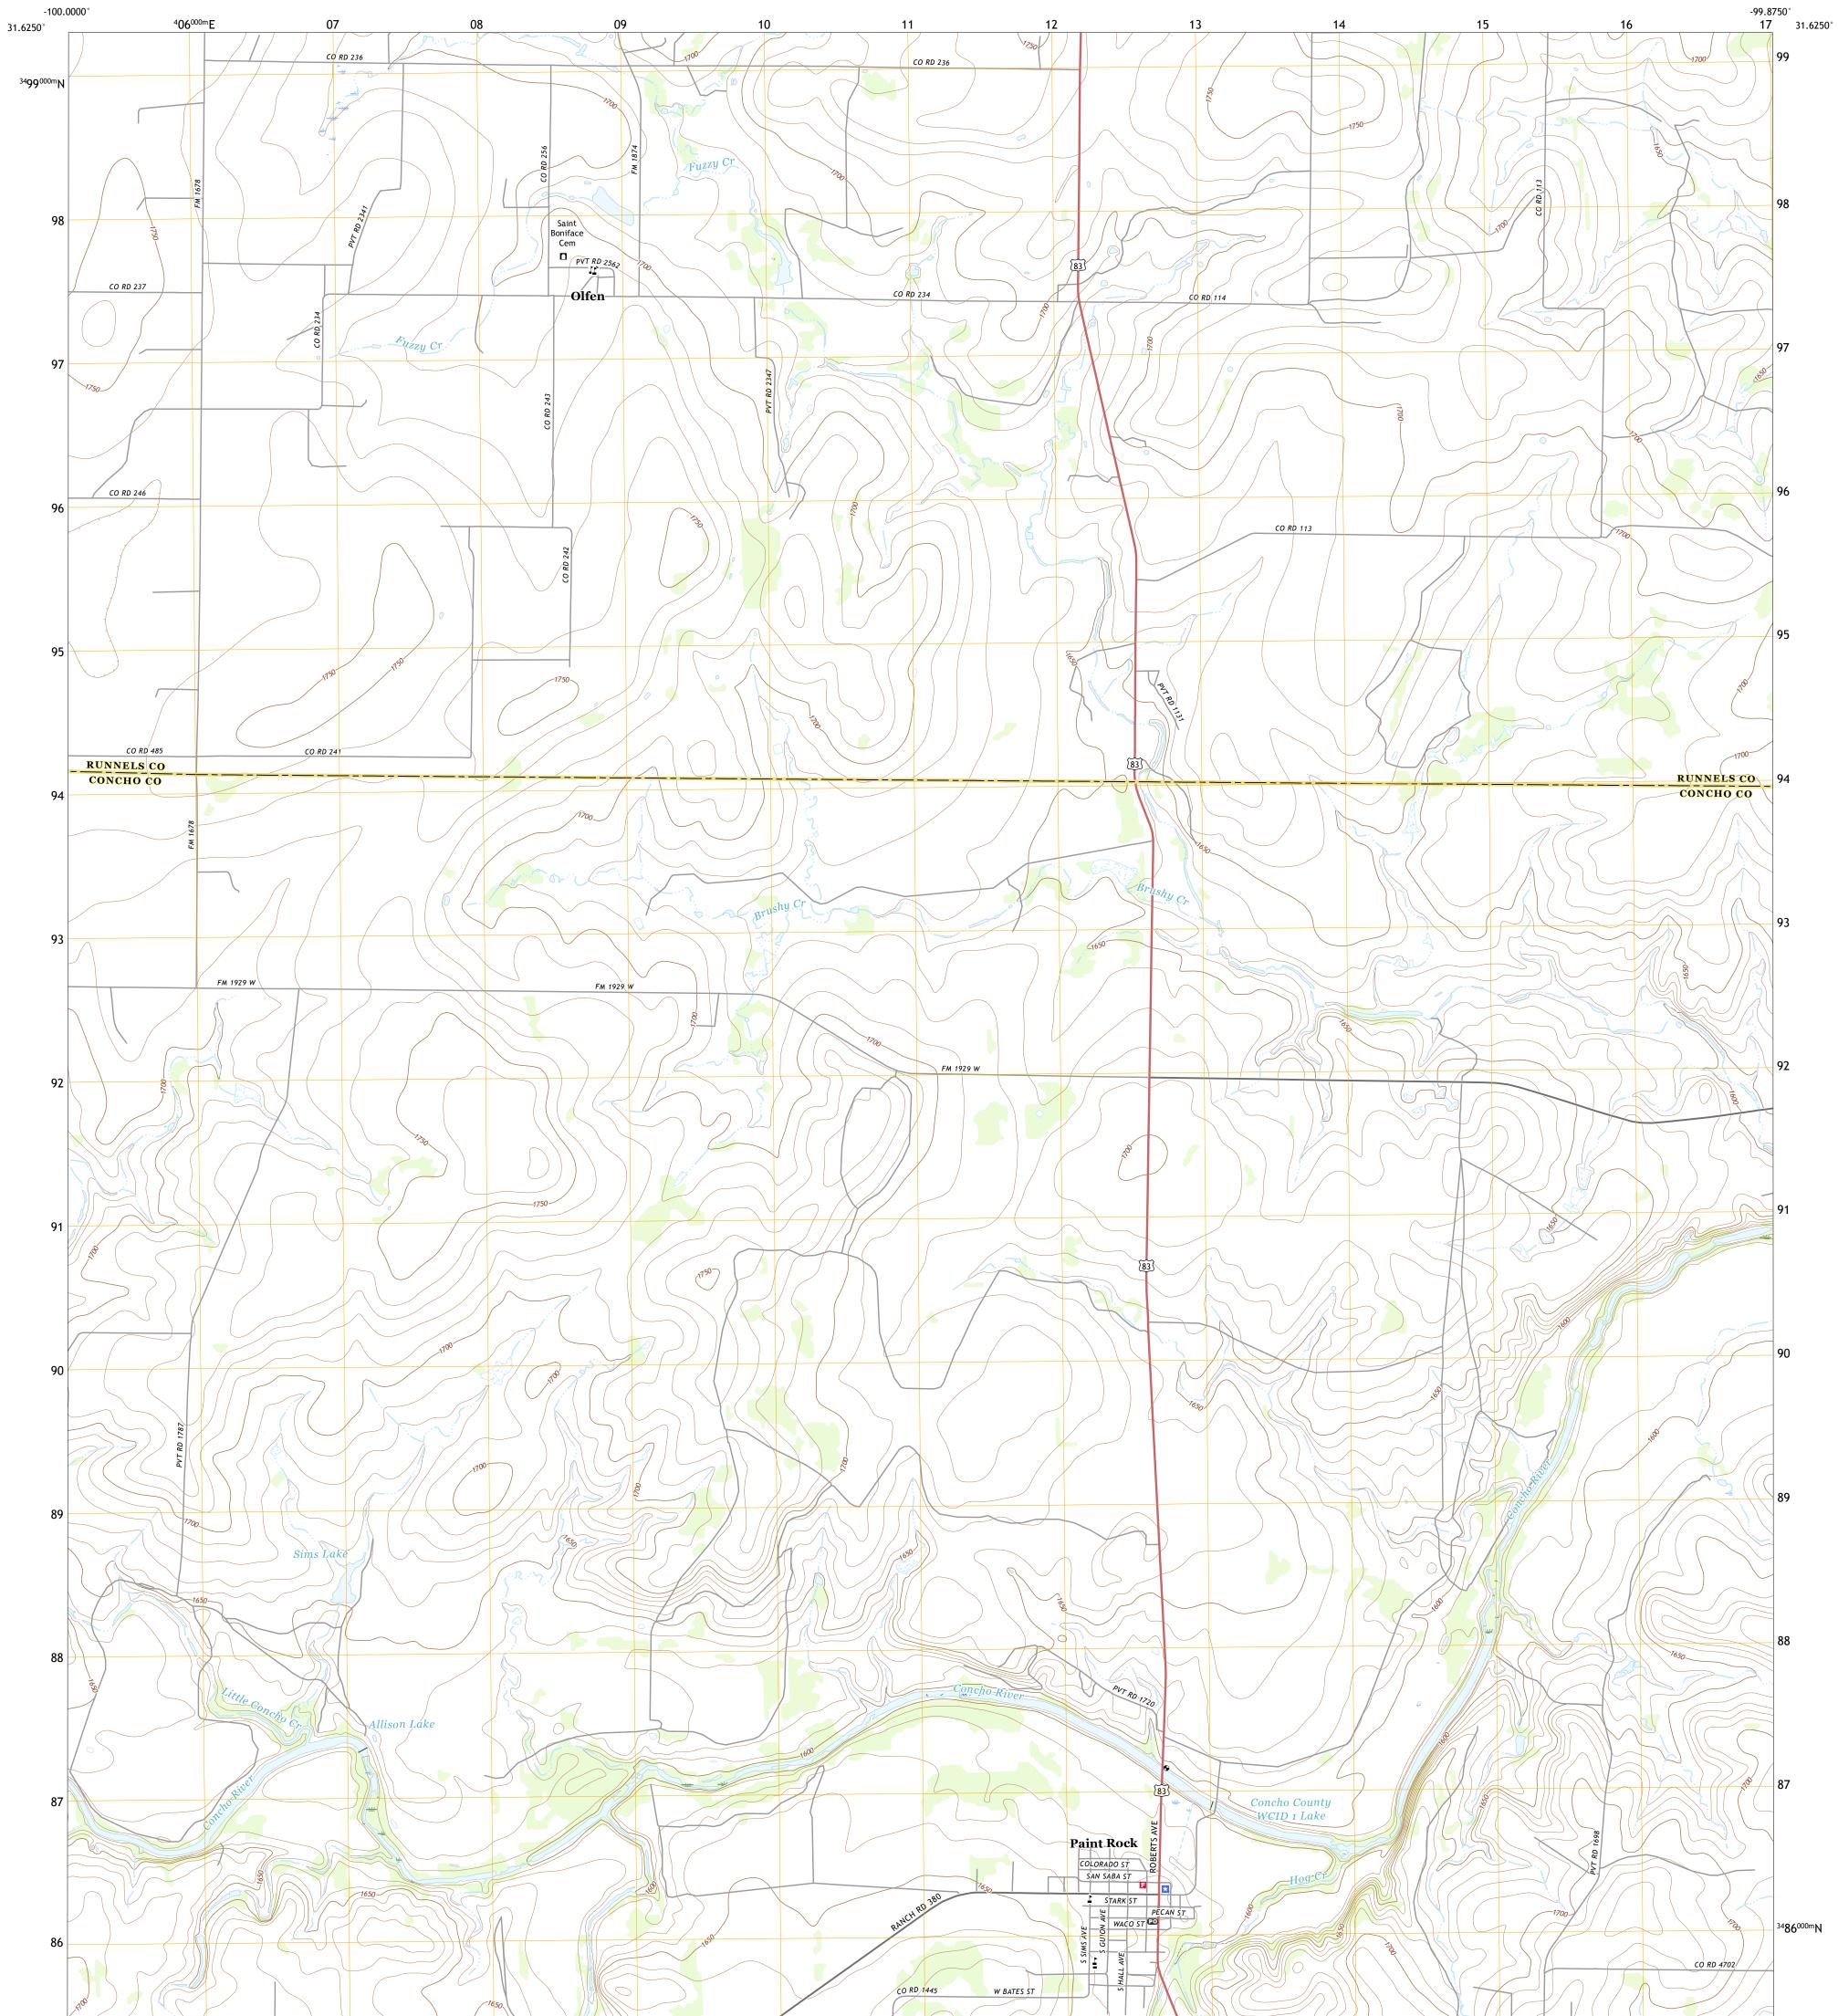

## U.S. DEPARTMENT OF THE INTERIOR U.S. GEOLOGICAL SURVEY

PAINT ROCK QUADRANGLE TEXAS 7.5-MINUTE SERIES

Produced by the United States Geological Survey North American Datum of 1983 (NAD83) World Geodetic System of 1984 (WGS84). Projection and 1 000-meter grid:Universal Transverse Mercator, Zone 14R This map is not a legal document. Boundaries may be generalized for this map scale. Private lands within government reservations may not be shown. Obtain permission before entering private lands.

 Imagery......NAIP, August 2016 - November 2016

 Roads.......U.S. Census Bureau, 2015 - 2018

 Names......GNIS, 1979 - 2018

 Hydrography....National Hydrography Dataset, 2002

 Contours.....National Elevation Dataset, 2005 - 2006

 Boundaries.....Multiple sources; see metadata file 2016 - 2017

 Wetlands......FWS National Wetlands Inventory 1983