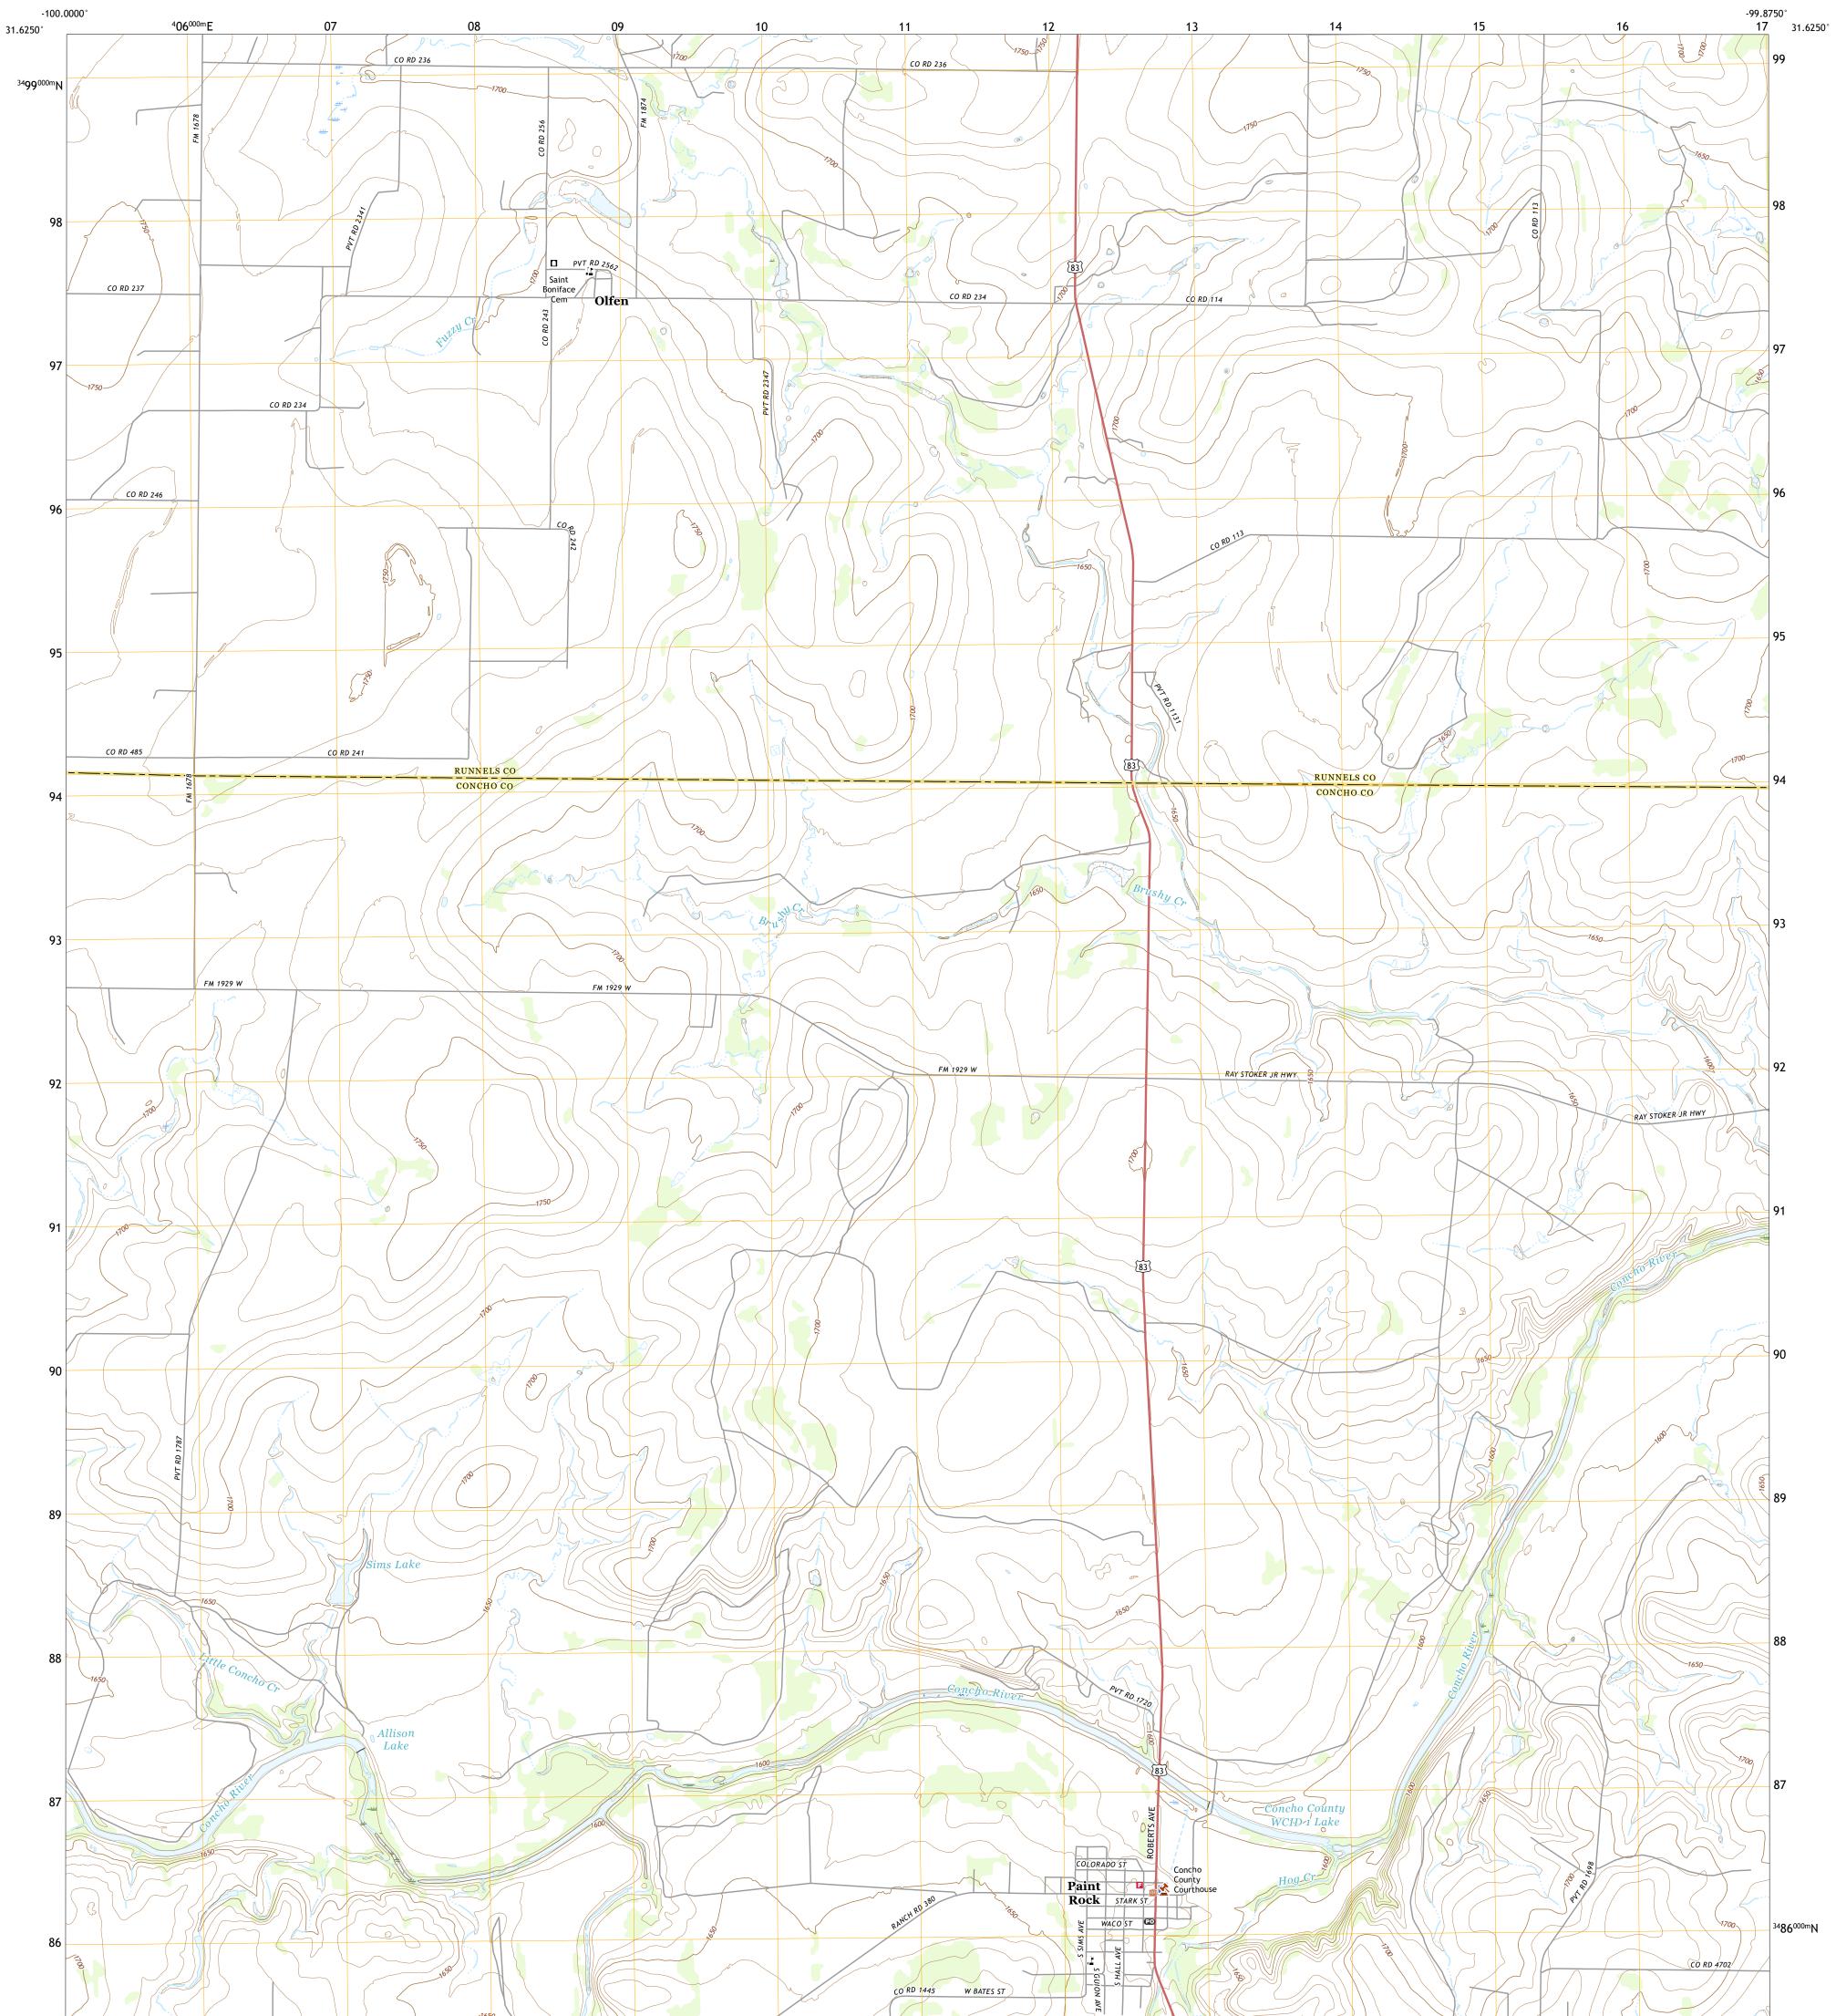

## U.S. DEPARTMENT OF THE INTERIOR U.S. GEOLOGICAL SURVEY

PAINT ROCK QUADRANGLE TEXAS 7.5-MINUTE SERIES

Produced by the United States Geological Survey North American Datum of 1983 (NAD83) World Geodetic System of 1984 (WGS84). Projection and 1 000-meter grid:Universal Transverse Mercator, Zone 14R This map is not a legal document. Boundaries may be generalized for this map scale. Private lands within government reservations may not be shown. Obtain permission before entering private lands.