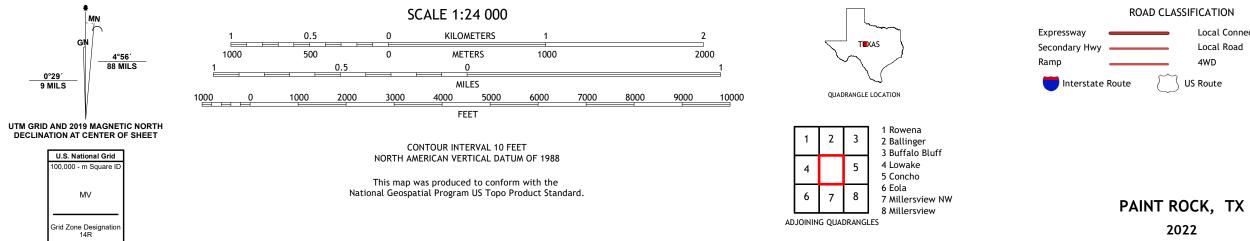

## U.S. DEPARTMENT OF THE INTERIOR U.S. GEOLOGICAL SURVEY

PAINT ROCK QUADRANGLE TEXAS 7.5-MINUTE SERIES

Produced by the United States Geological Survey North American Datum of 1983 (NAD83) World Geodetic System of 1984 (WGS84). Projection and 1 000-meter grid:Universal Transverse Mercator, Zone 14R This map is not a legal document. Boundaries may be generalized for this map scale. Private lands within government reservations may not be shown. Obtain permission before entering private lands.

Imagery.... Roads..... Names..... Hydrography..... Contours.. Boundaries... ..FWS National Wetlands Inventory Not Available Wetlands...

ROAD CLASSIFICATION Local Connector \_\_\_\_ Local Road 4WD US Route State Route