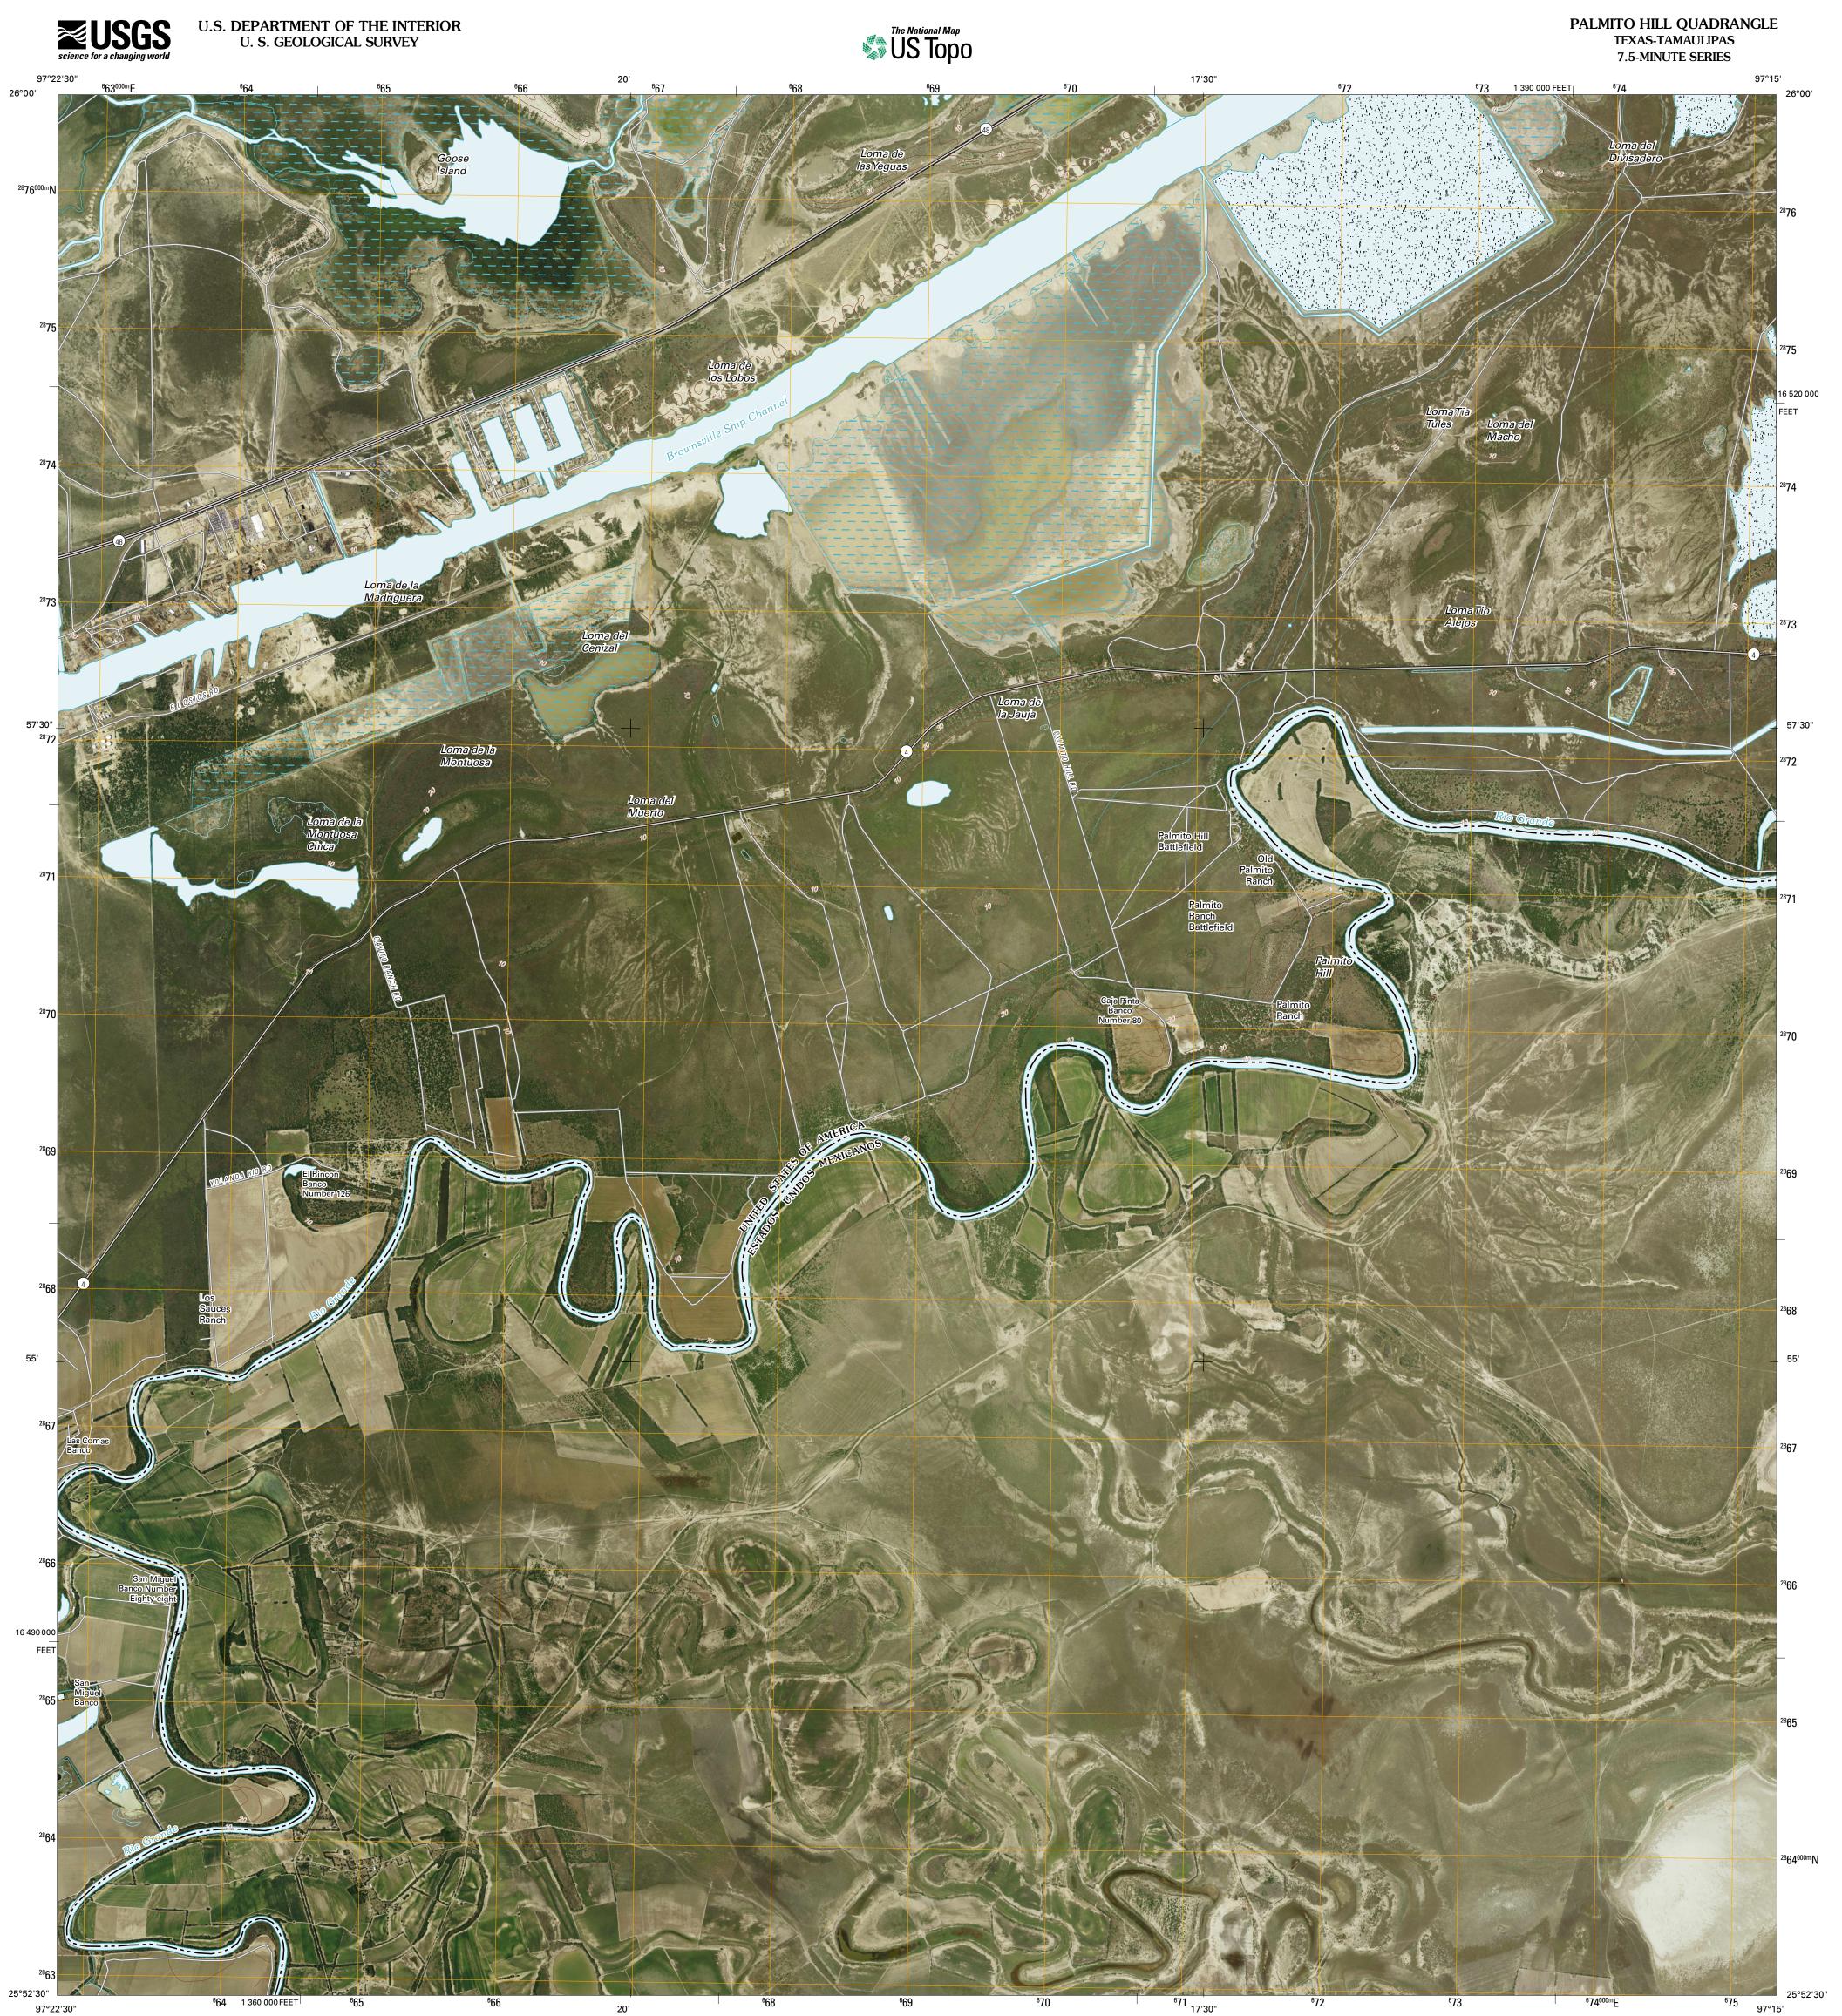

97°15'

TEXAS

QUADRANGLE LOCATION

Laguna Vista

Palmito Hill

uthmo OE E

ADJOINING 7.5' QUADRANGLES TX 2597-434

Port Isabel

Mouth of Rio Grande

Los Fresnos

East wnsville

SCALE 1:24 000 KILOMETERS 1 0.5 0 1000 500 0 METERS 2000 1000 1 0.5 miles 1 1000 2000 4000 5000 6000 1000 3000 7000 8000 9000 10000 FEET UTM GRID AND 2010 MAGNETIC NORTH DECLINATION AT CENTER OF SHEET CONTOUR INTERVAL 10 FEET This map was produced to conform with version 0.5.10 of the draft USGS Standards for 7.5-Minute Quadrangle Maps. A metadata file associated with this product is also draft version 0.5.10

U.S. National Grid

100,000-m Square ID

PP

Grid Zone Designation 14R

0° 44′ 13 MILS

4° 36′ GN 82 MILS