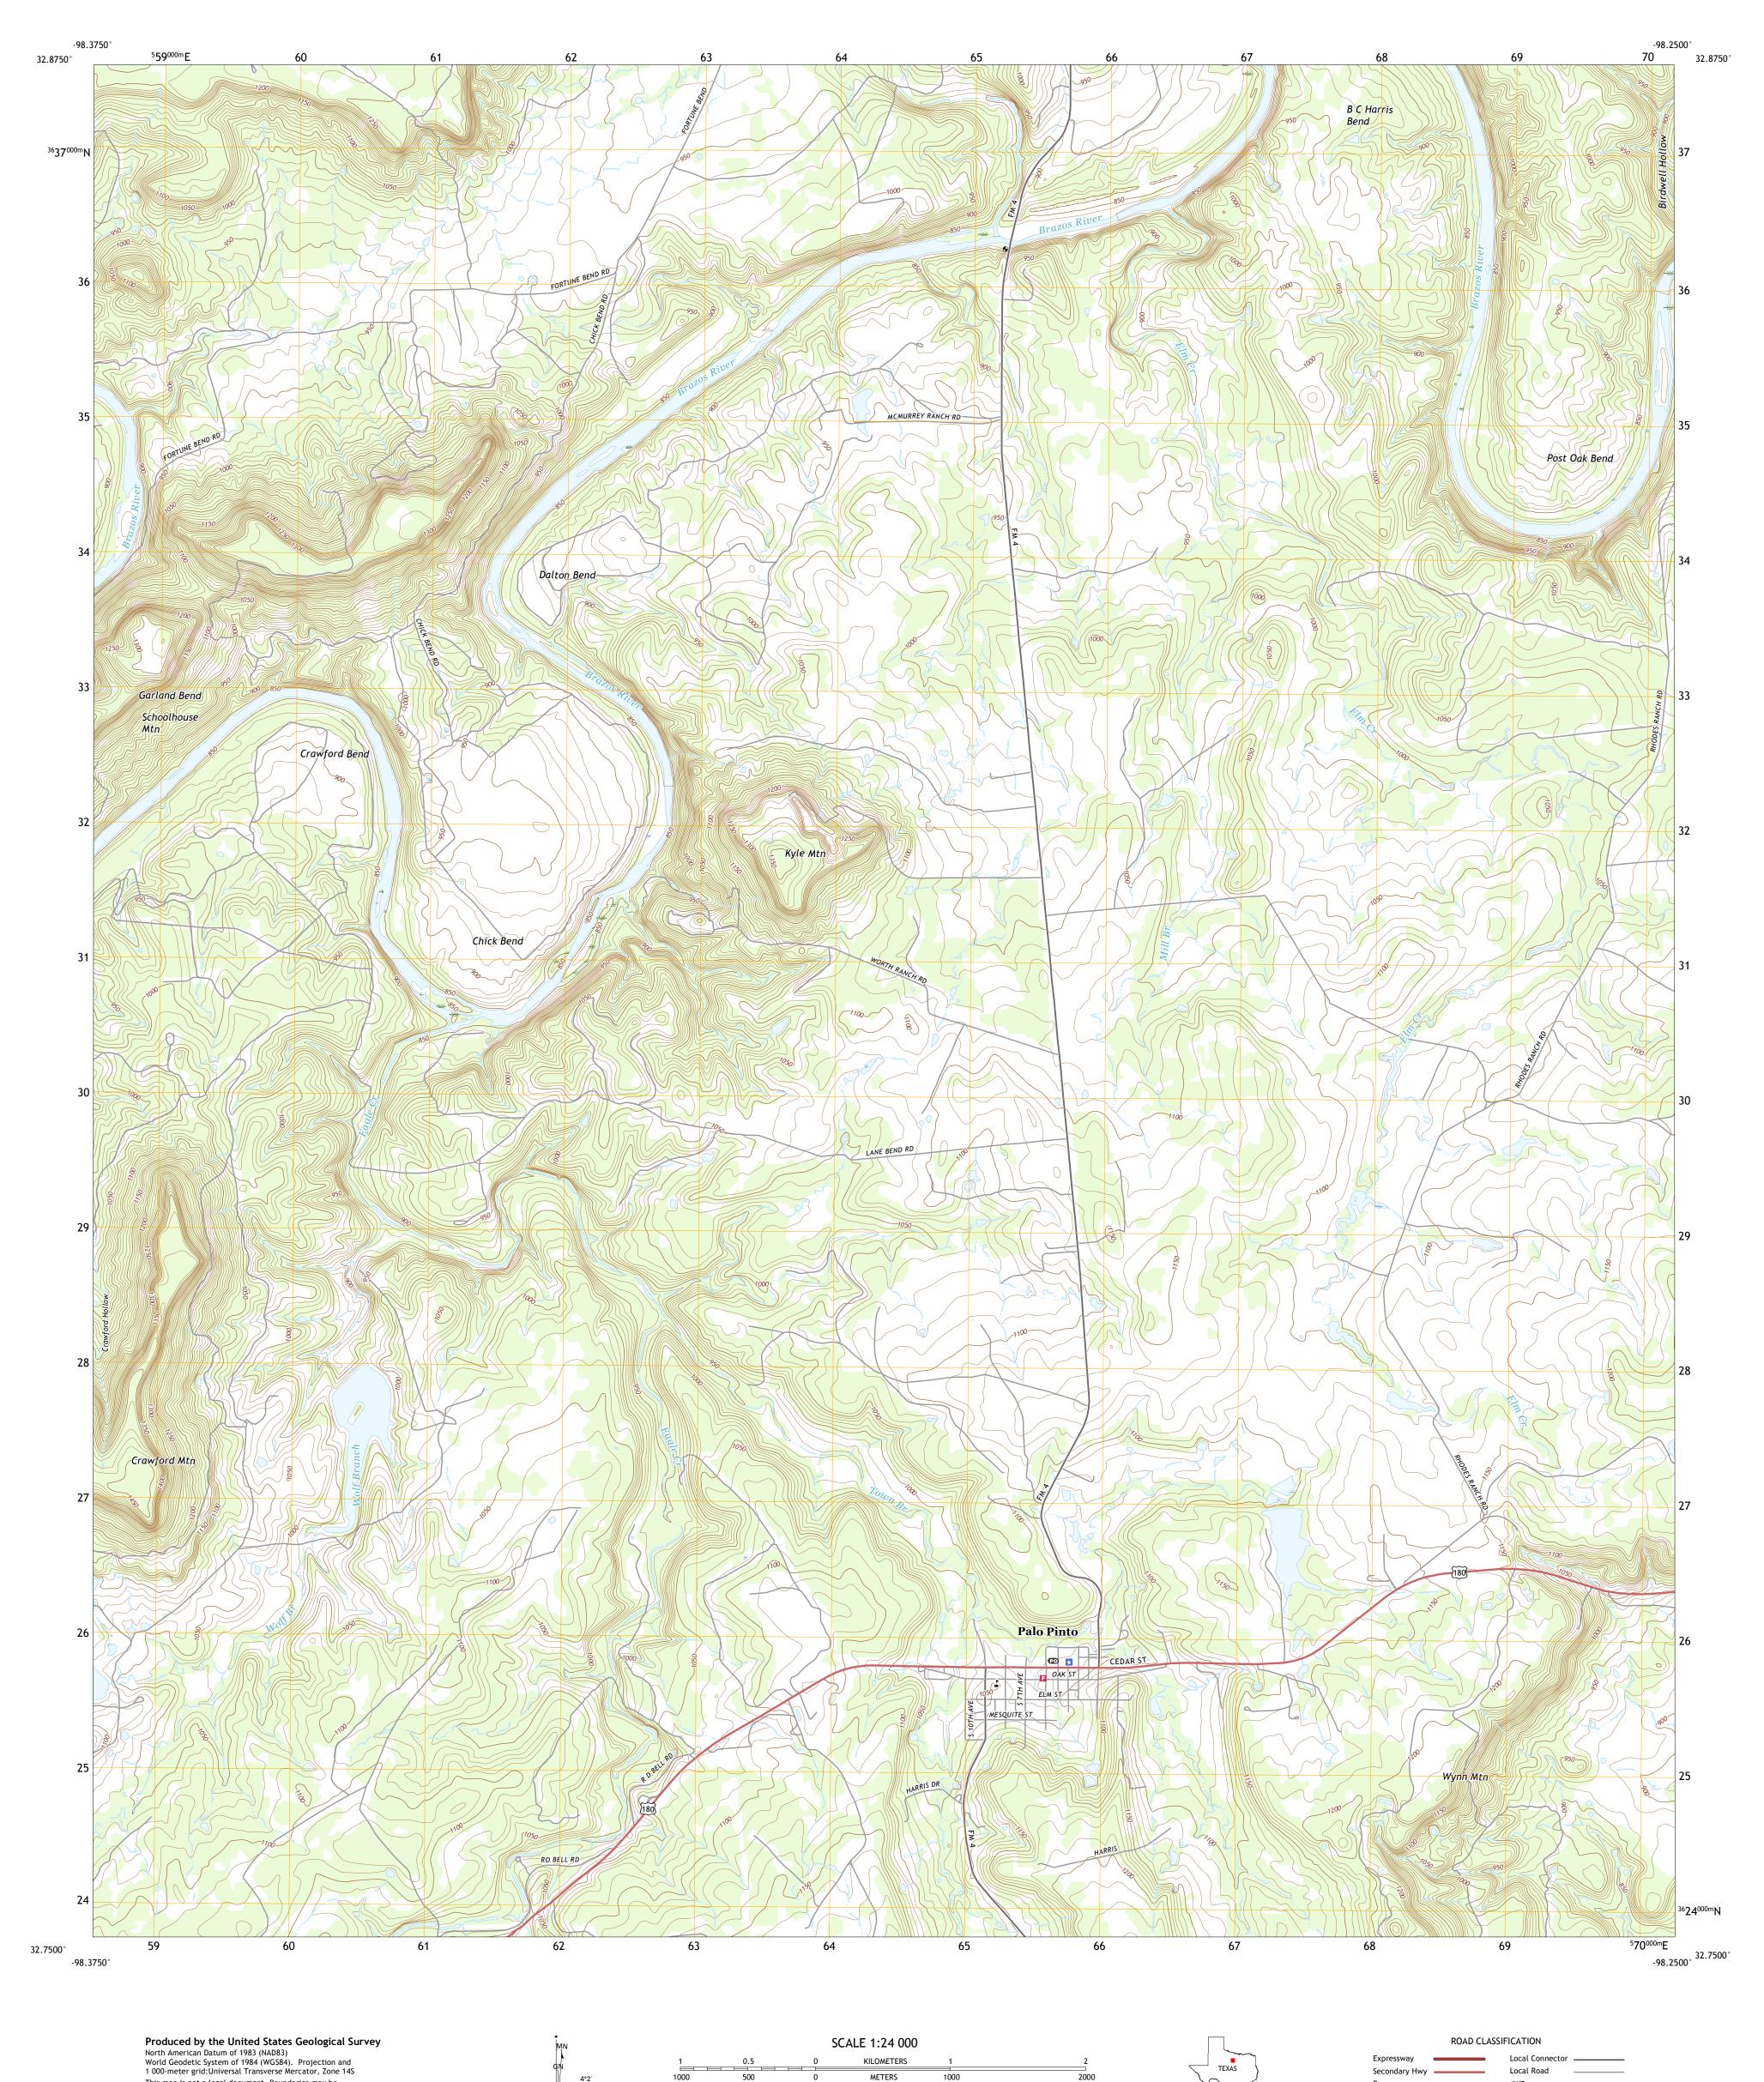

This map is not a legal document. Boundaries may be generalized for this map scale. Private lands within government reservations may not be shown. Obtain permission before

entering private lands.

Hydrography...... Contours.....

Imagery... Roads..... Names....

Boundaries...

Wetlands...

0°22′ 7 MILS

UTM GRID AND 2019 MAGNETIC NORTH DECLINATION AT CENTER OF SHEET

Grid Zone Designation 14S

MILES

4000 5000

FEET

CONTOUR INTERVAL 10 FEET NORTH AMERICAN VERTICAL DATUM OF 1988

This map was produced to conform with the National Geospatial Program US Topo Product Standard, 2011. A metadata file associated with this product is draft version 0.6.18

Ramp

QUADRANGLE LOCATION

ADJOINING QUADRANGLES

1 Costello Island 2 Graford West 3 Graford East

4 Fortune Bend 5 Mineral Wells West

6 Metcalf Gap 7 Lone Camp

8 Brazos West

Interstate Route

4WD

State Route

US Route

PALO PINTO, TX

2019