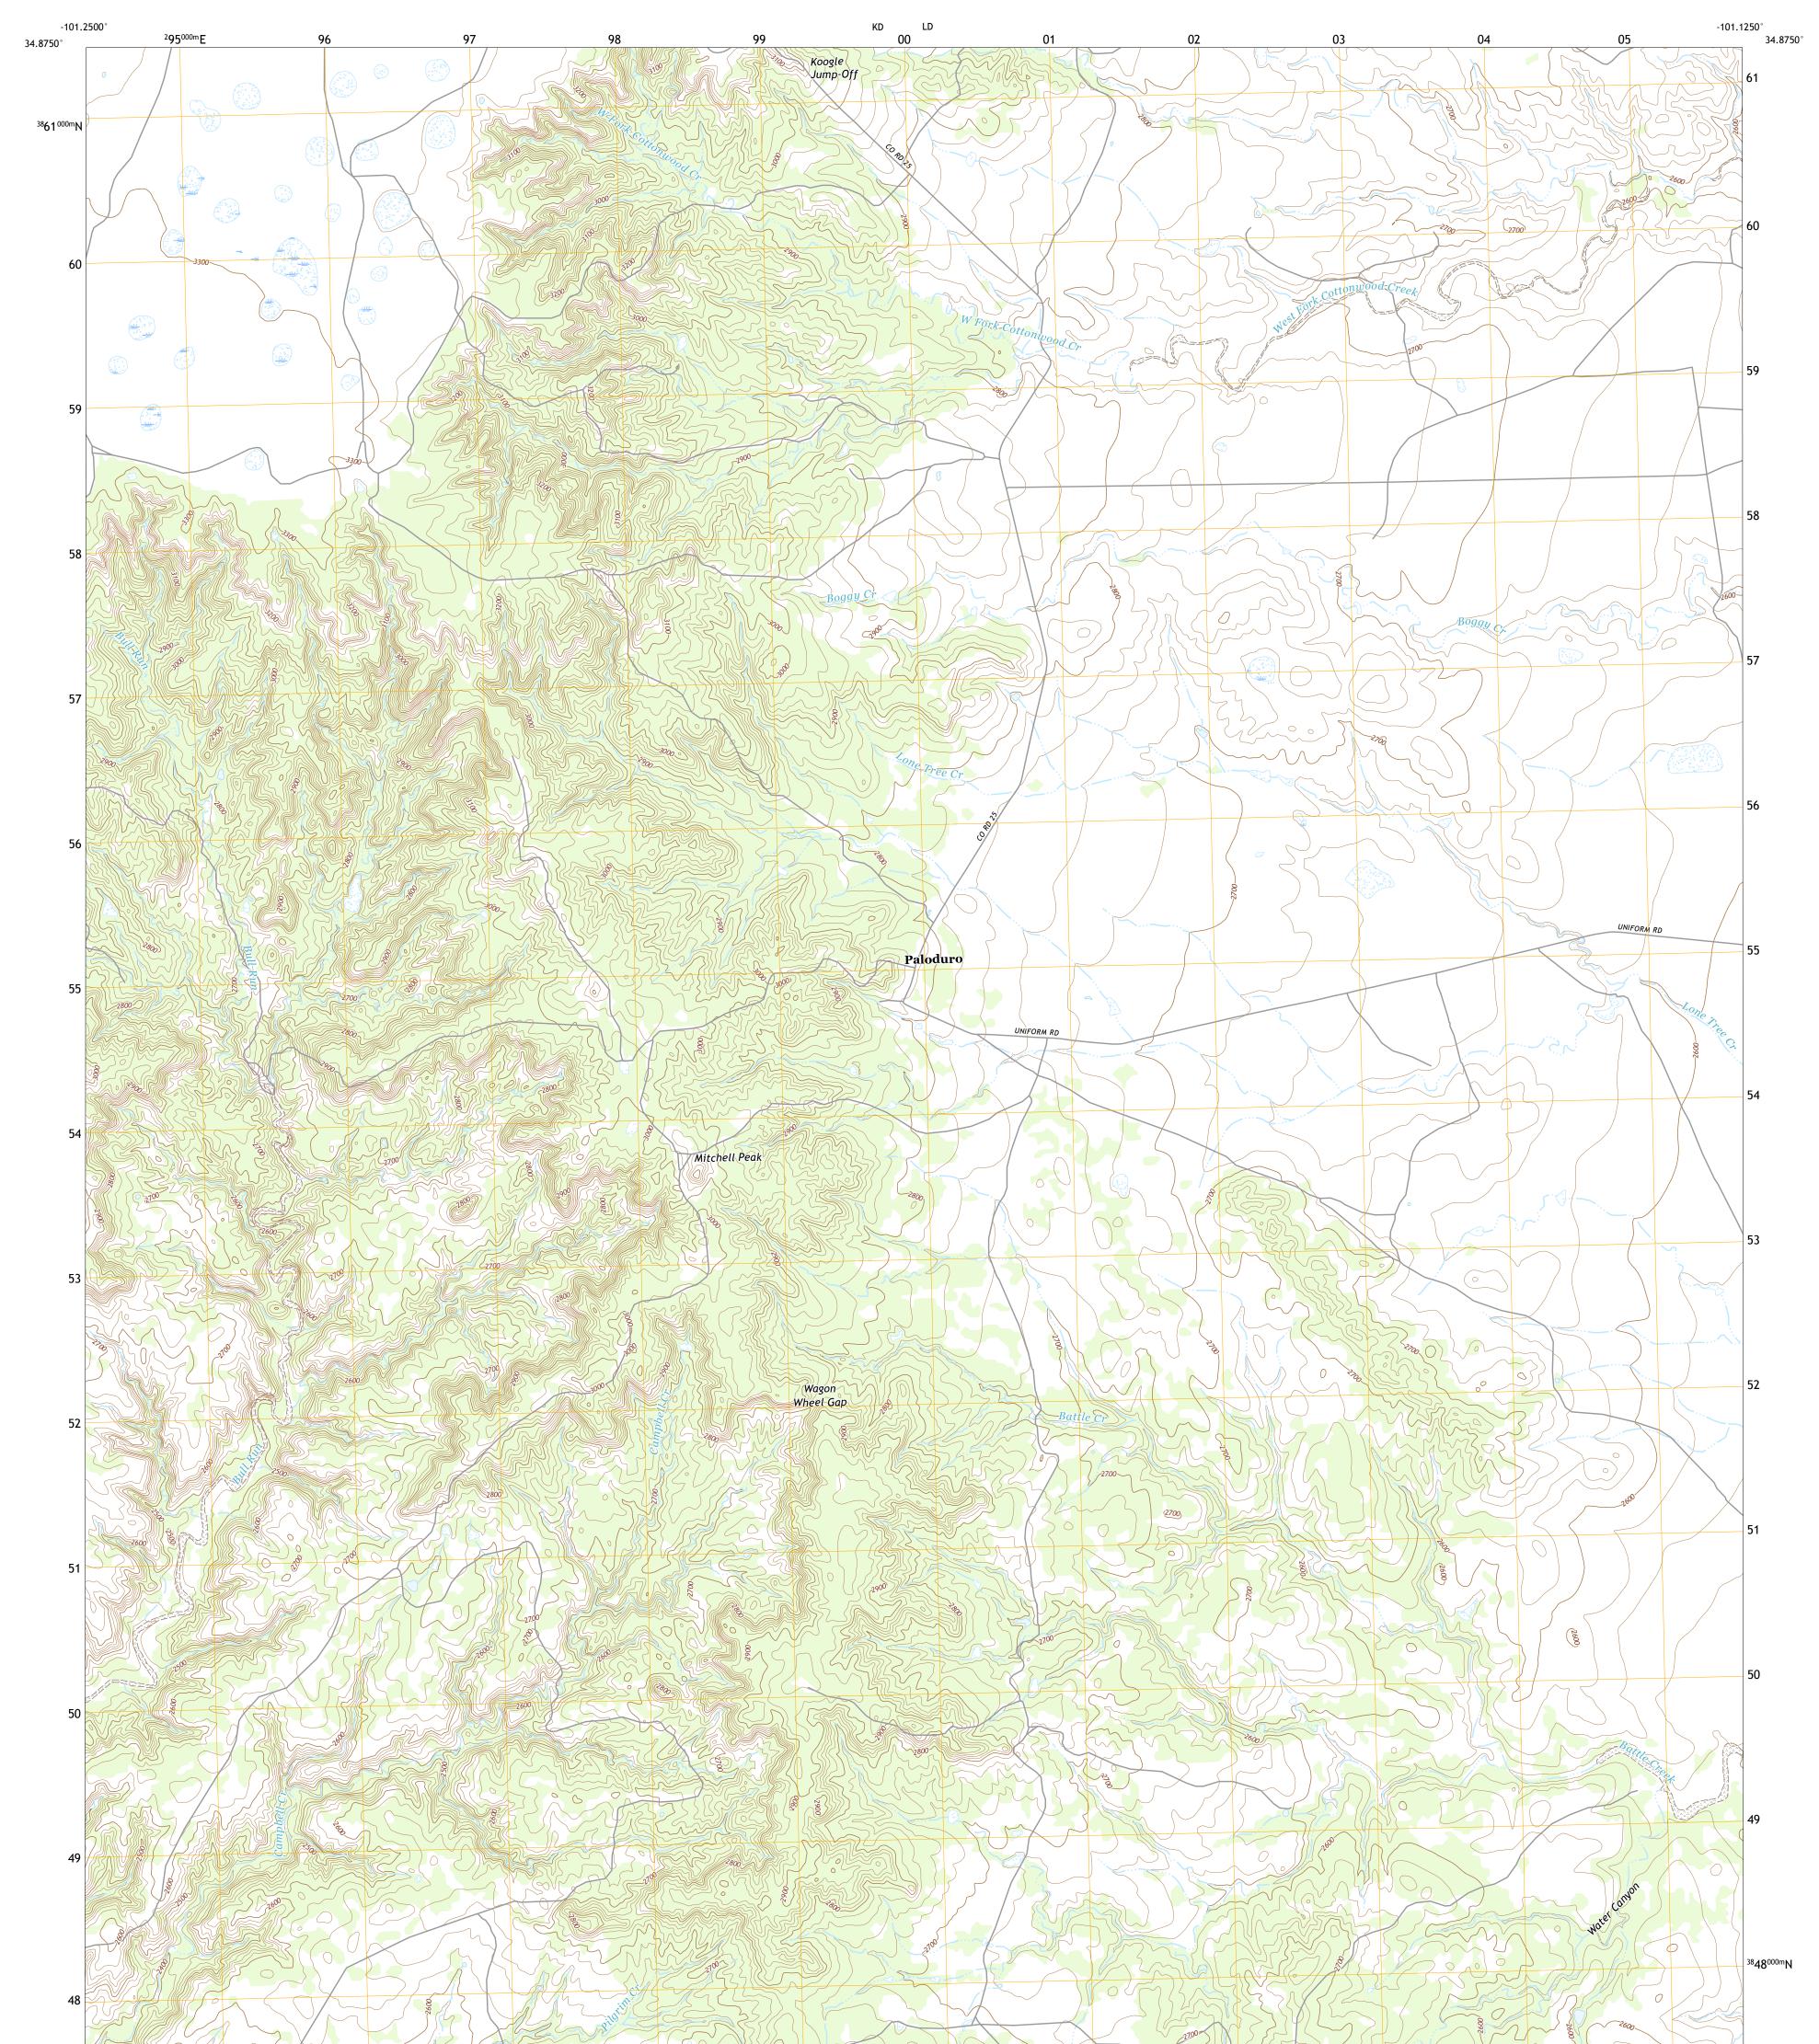

## U.S. DEPARTMENT OF THE INTERIOR U.S. GEOLOGICAL SURVEY

**Produced by the United States Geological Survey** North American Datum of 1983 (NAD83) World Geodetic System of 1984 (WGS84). Projection and 1 000-meter grid:Universal Transverse Mercator, Zone 14S This map is not a legal document. Boundaries may be generalized for this map scale. Private lands within government reservations may not be shown. Obtain permission before entering private lands.

Imagery.... Roads..... Names..... Hydrography..... Contours.... Boundaries..... Wetlands... ..FWS National Wetlands Inventory 2003 - 2005

## NSN. 7643016397594 NGA REF NO. US GS X 24 K 34 0 4 4

\_\_\_\_

State Route