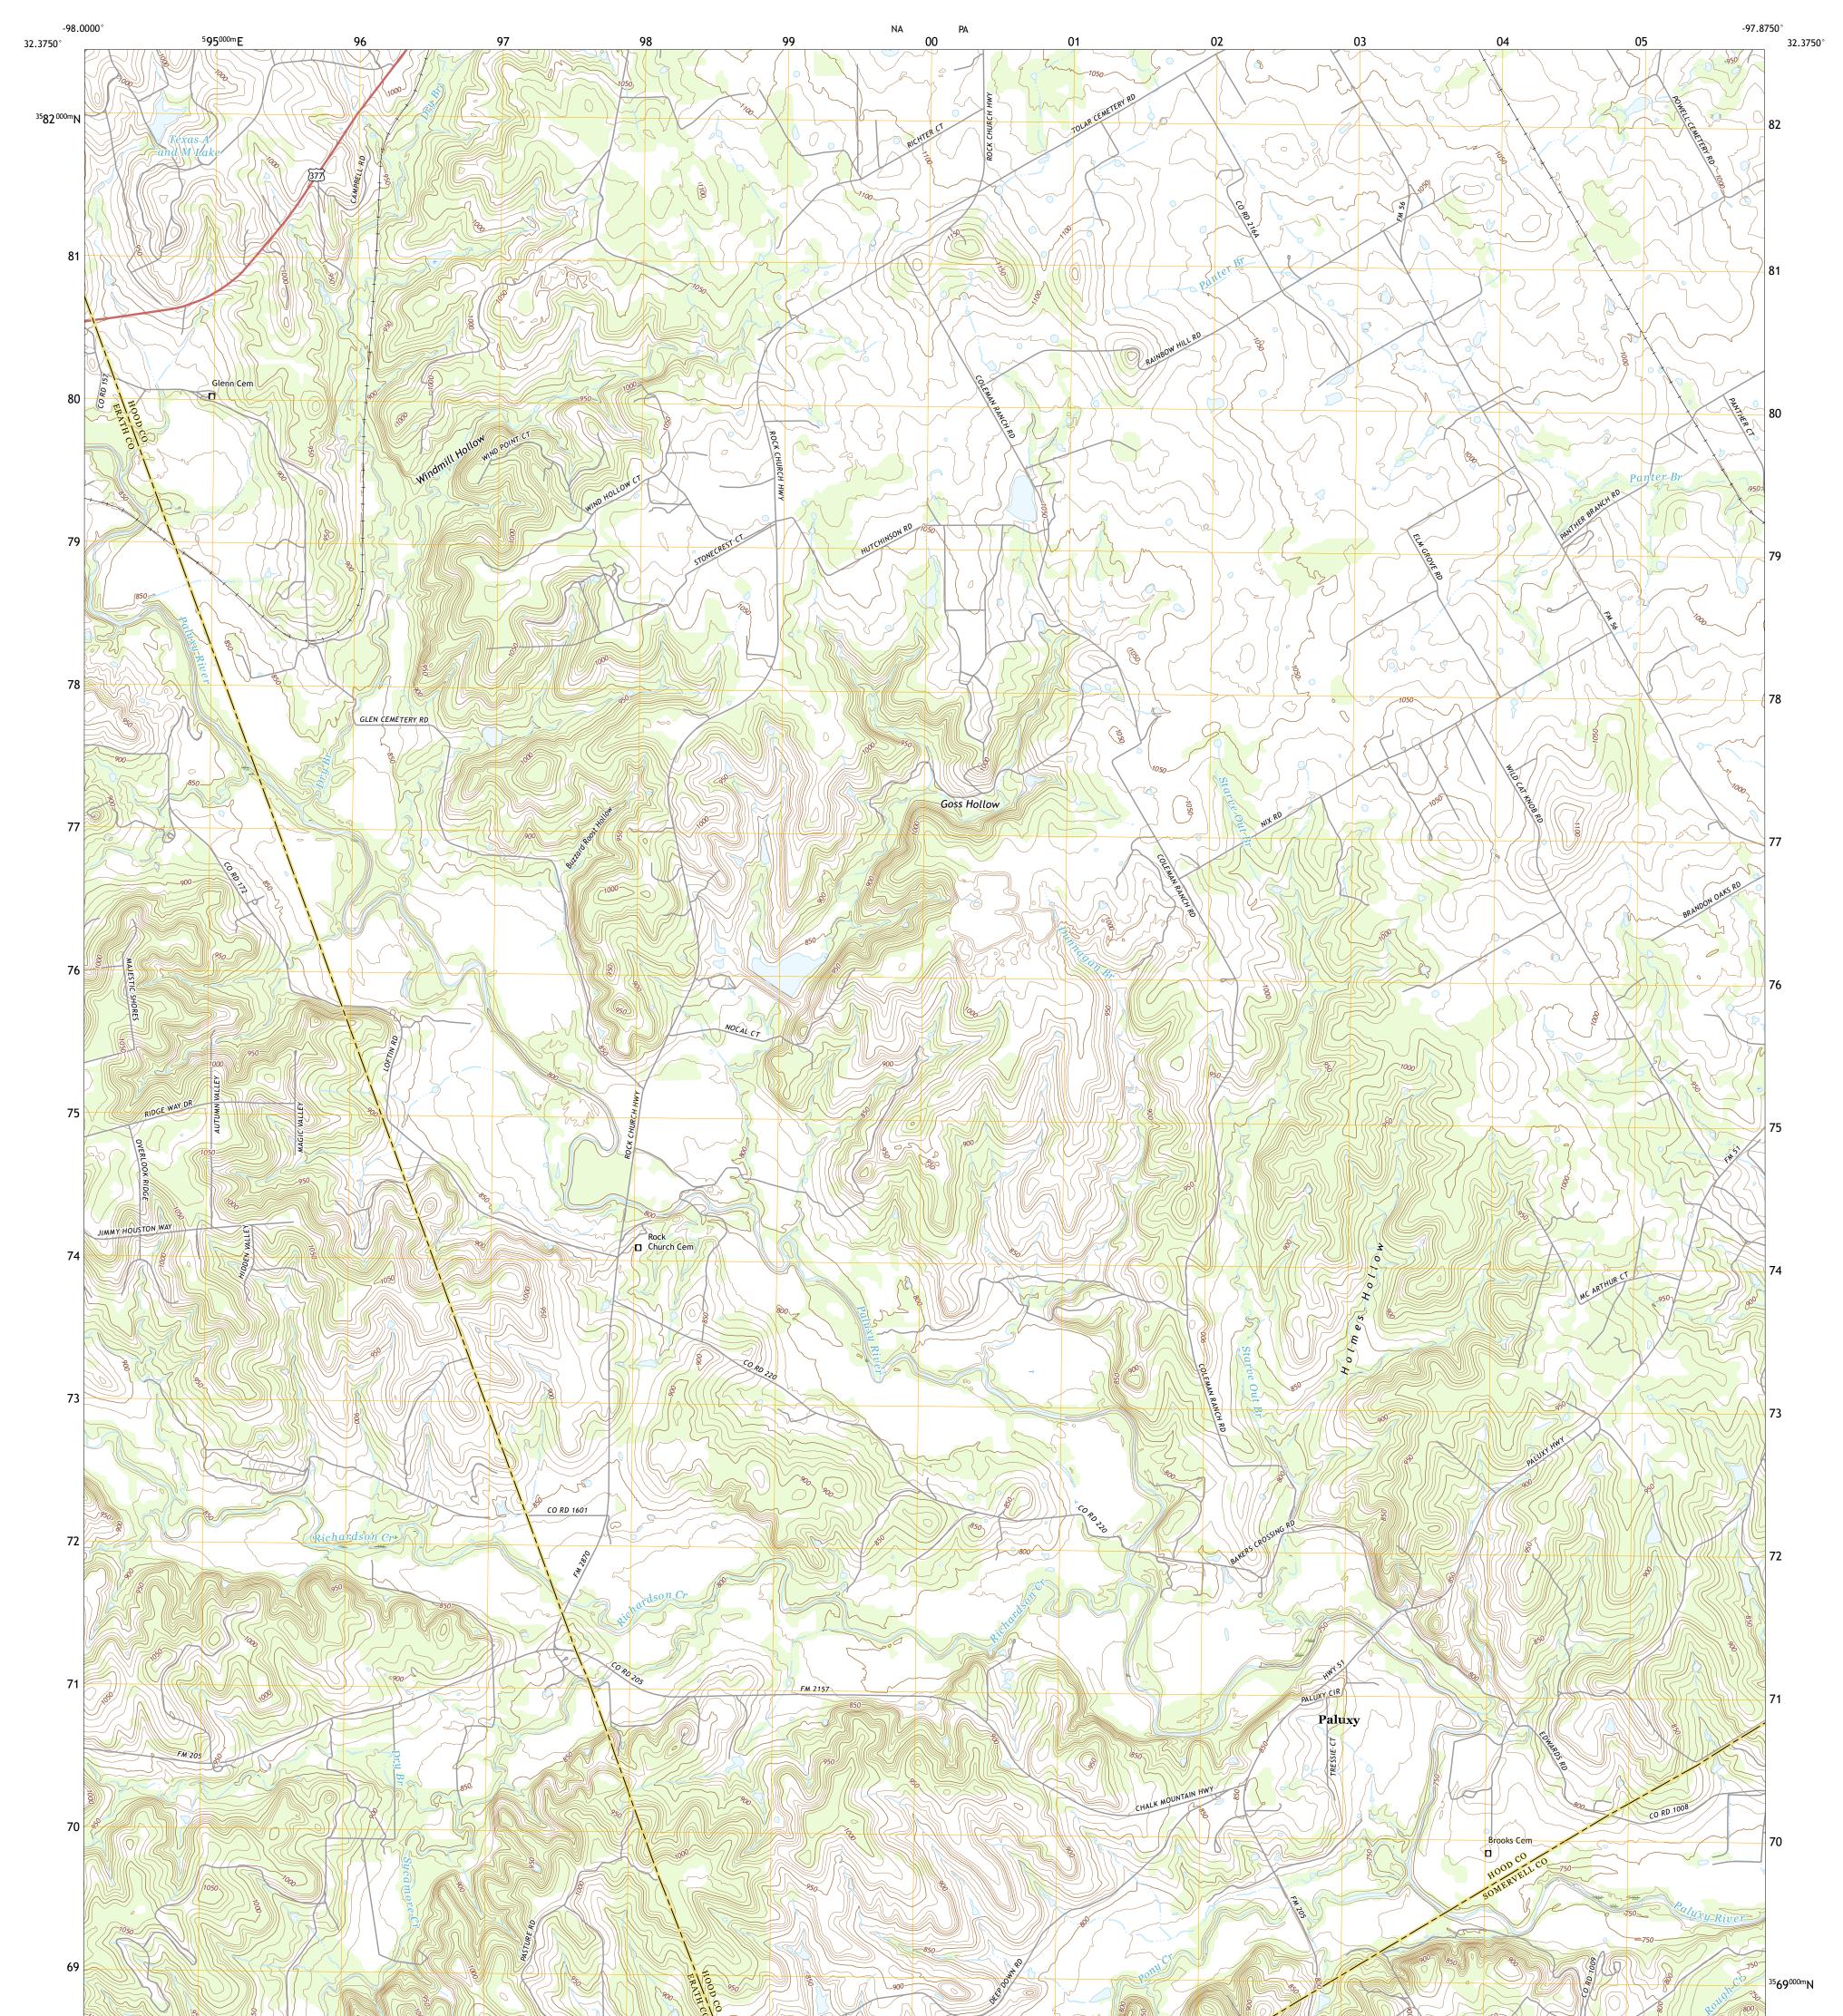

## U.S. DEPARTMENT OF THE INTERIOR U.S. GEOLOGICAL SURVEY

PALUXY QUADRANGLE TEXAS 7.5-MINUTE SERIES

**Produced by the United States Geological Survey** North American Datum of 1983 (NAD83) World Geodetic System of 1984 (WGS84). Projection and 1 000-meter grid:Universal Transverse Mercator, Zone 14S This map is not a legal document. Boundaries may be generalized for this map scale. Private lands within government reservations may not be shown. Obtain permission before entering private lands.