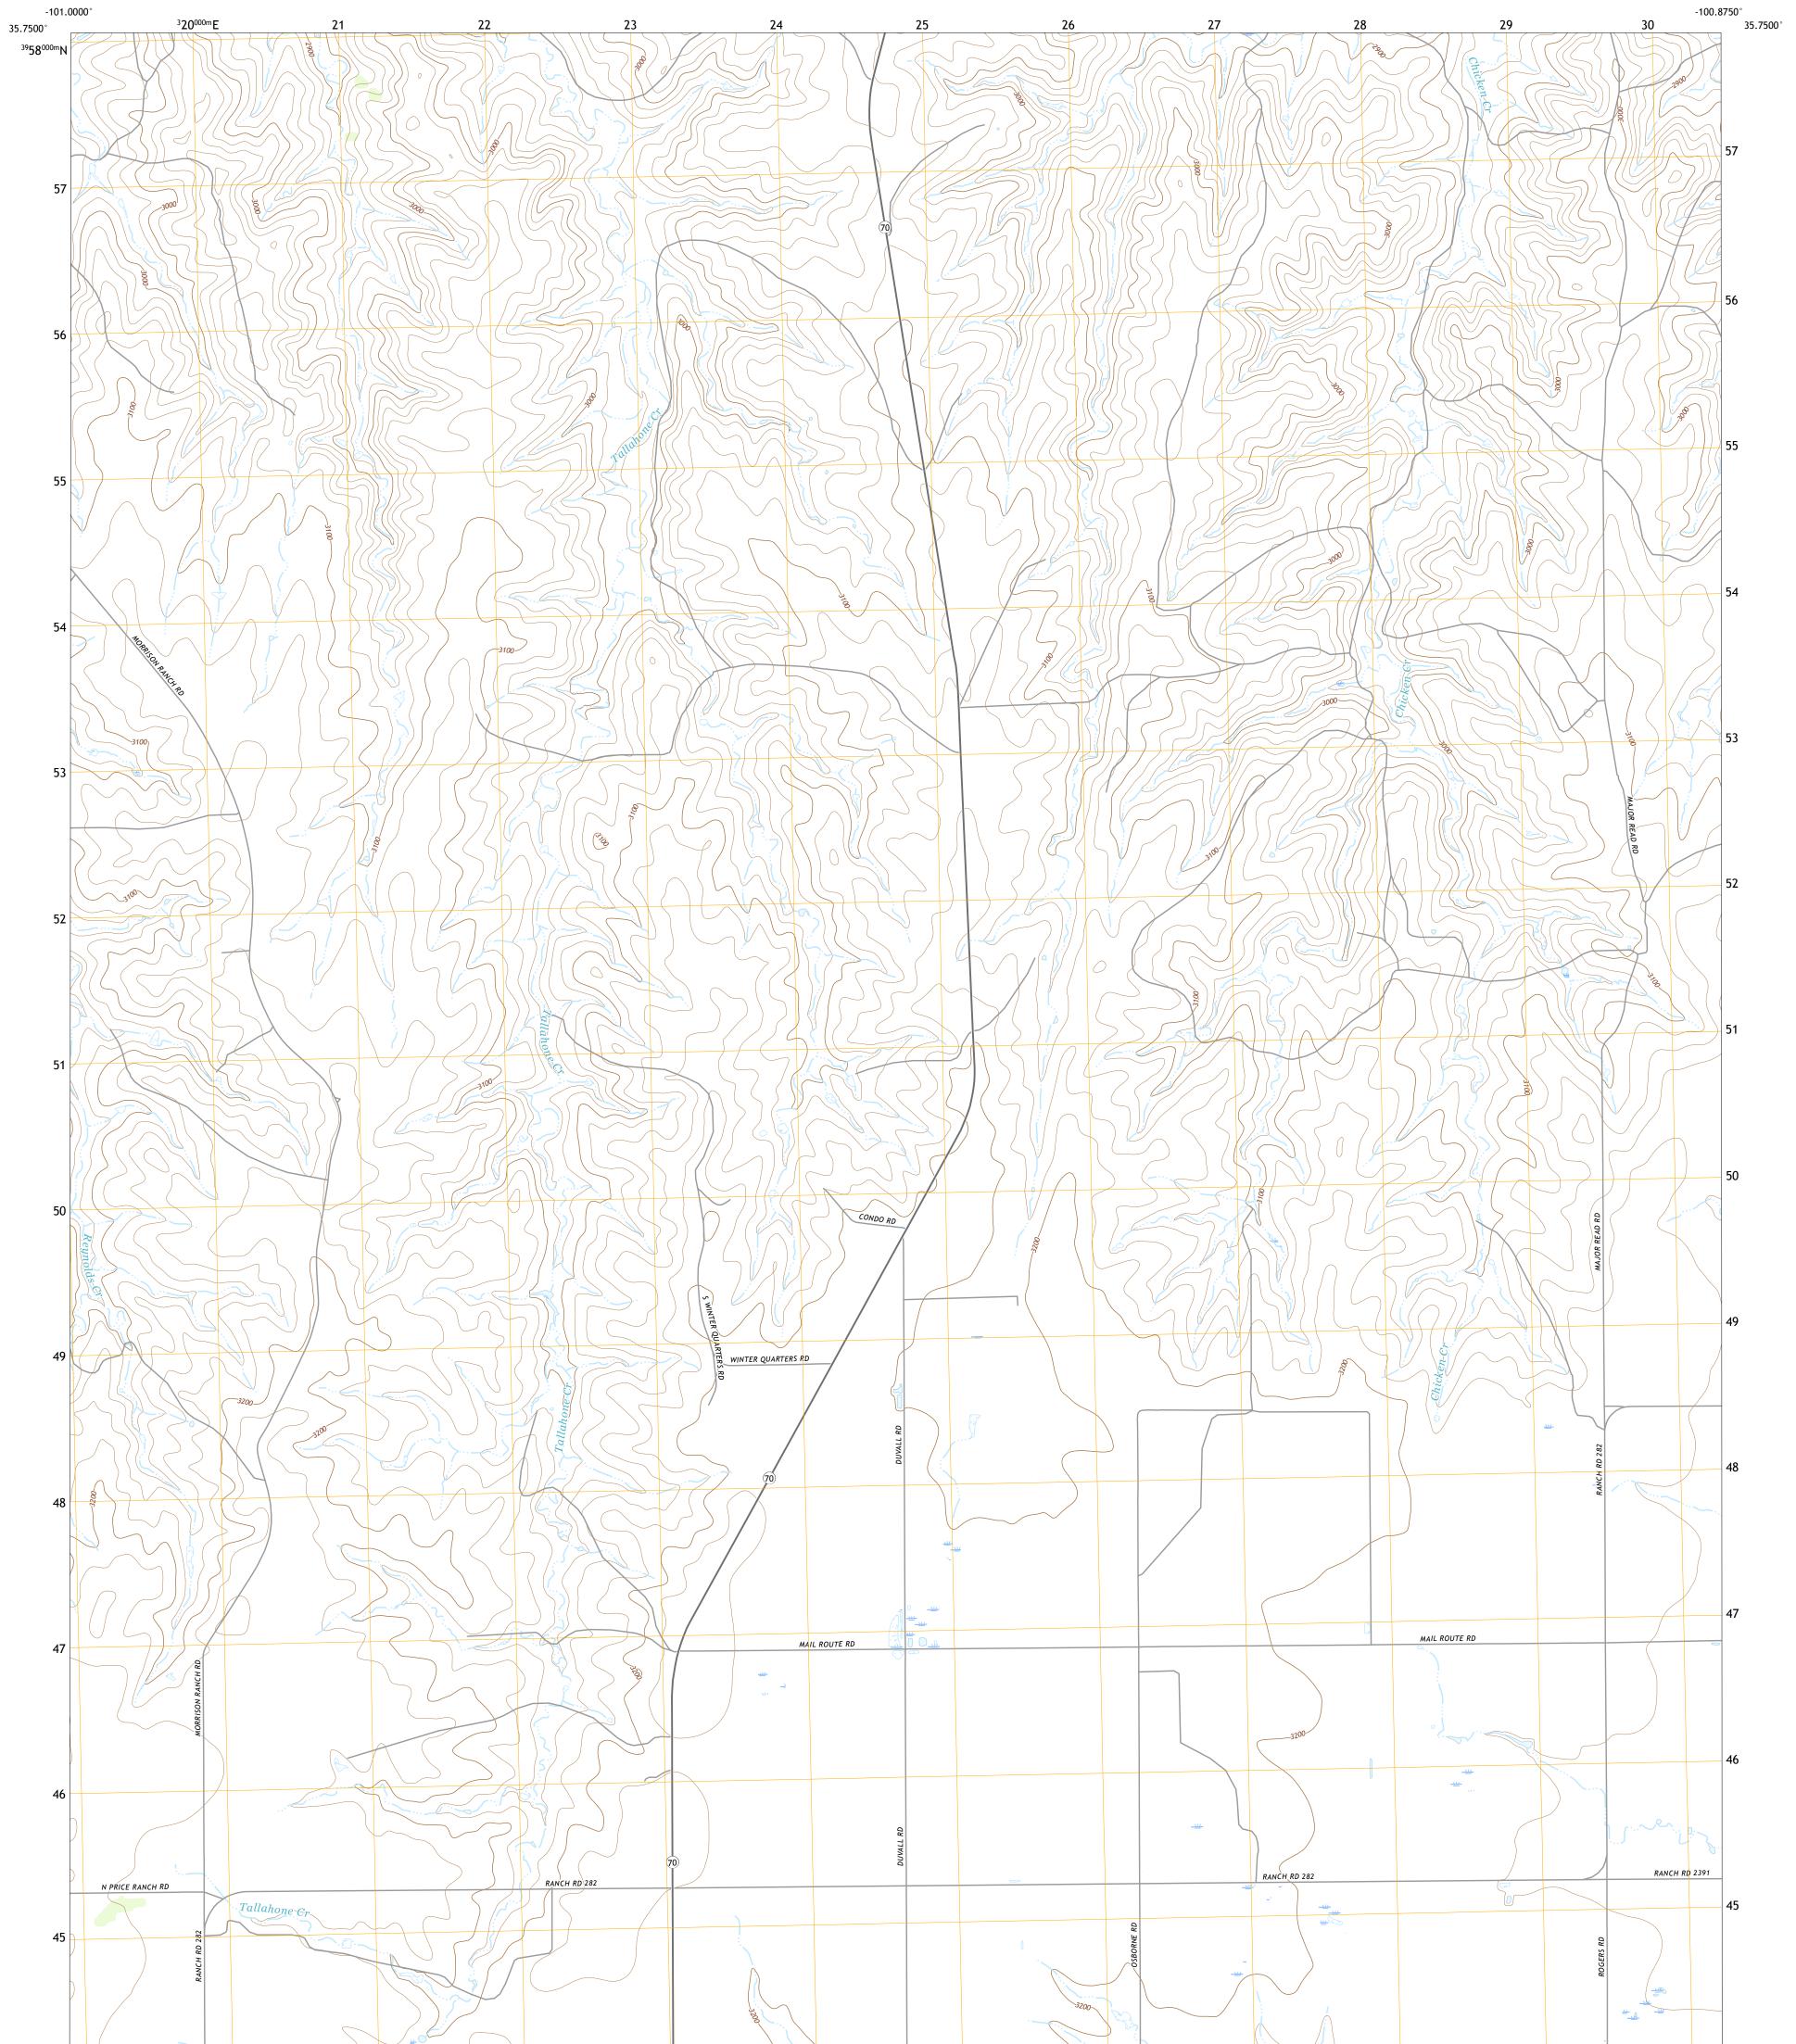

## U.S. DEPARTMENT OF THE INTERIOR U.S. GEOLOGICAL SURVEY

PAMPA NW QUADRANGLE TEXAS - ROBERTS COUNTY 7.5-MINUTE SERIES

**Produced by the United States Geological Survey** North American Datum of 1983 (NAD83) World Geodetic System of 1984 (WGS84). Projection and 1 000-meter grid:Universal Transverse Mercator, Zone 14S This map is not a legal document. Boundaries may be generalized for this map scale. Private lands within government reservations may not be shown. Obtain permission before entering private lands.