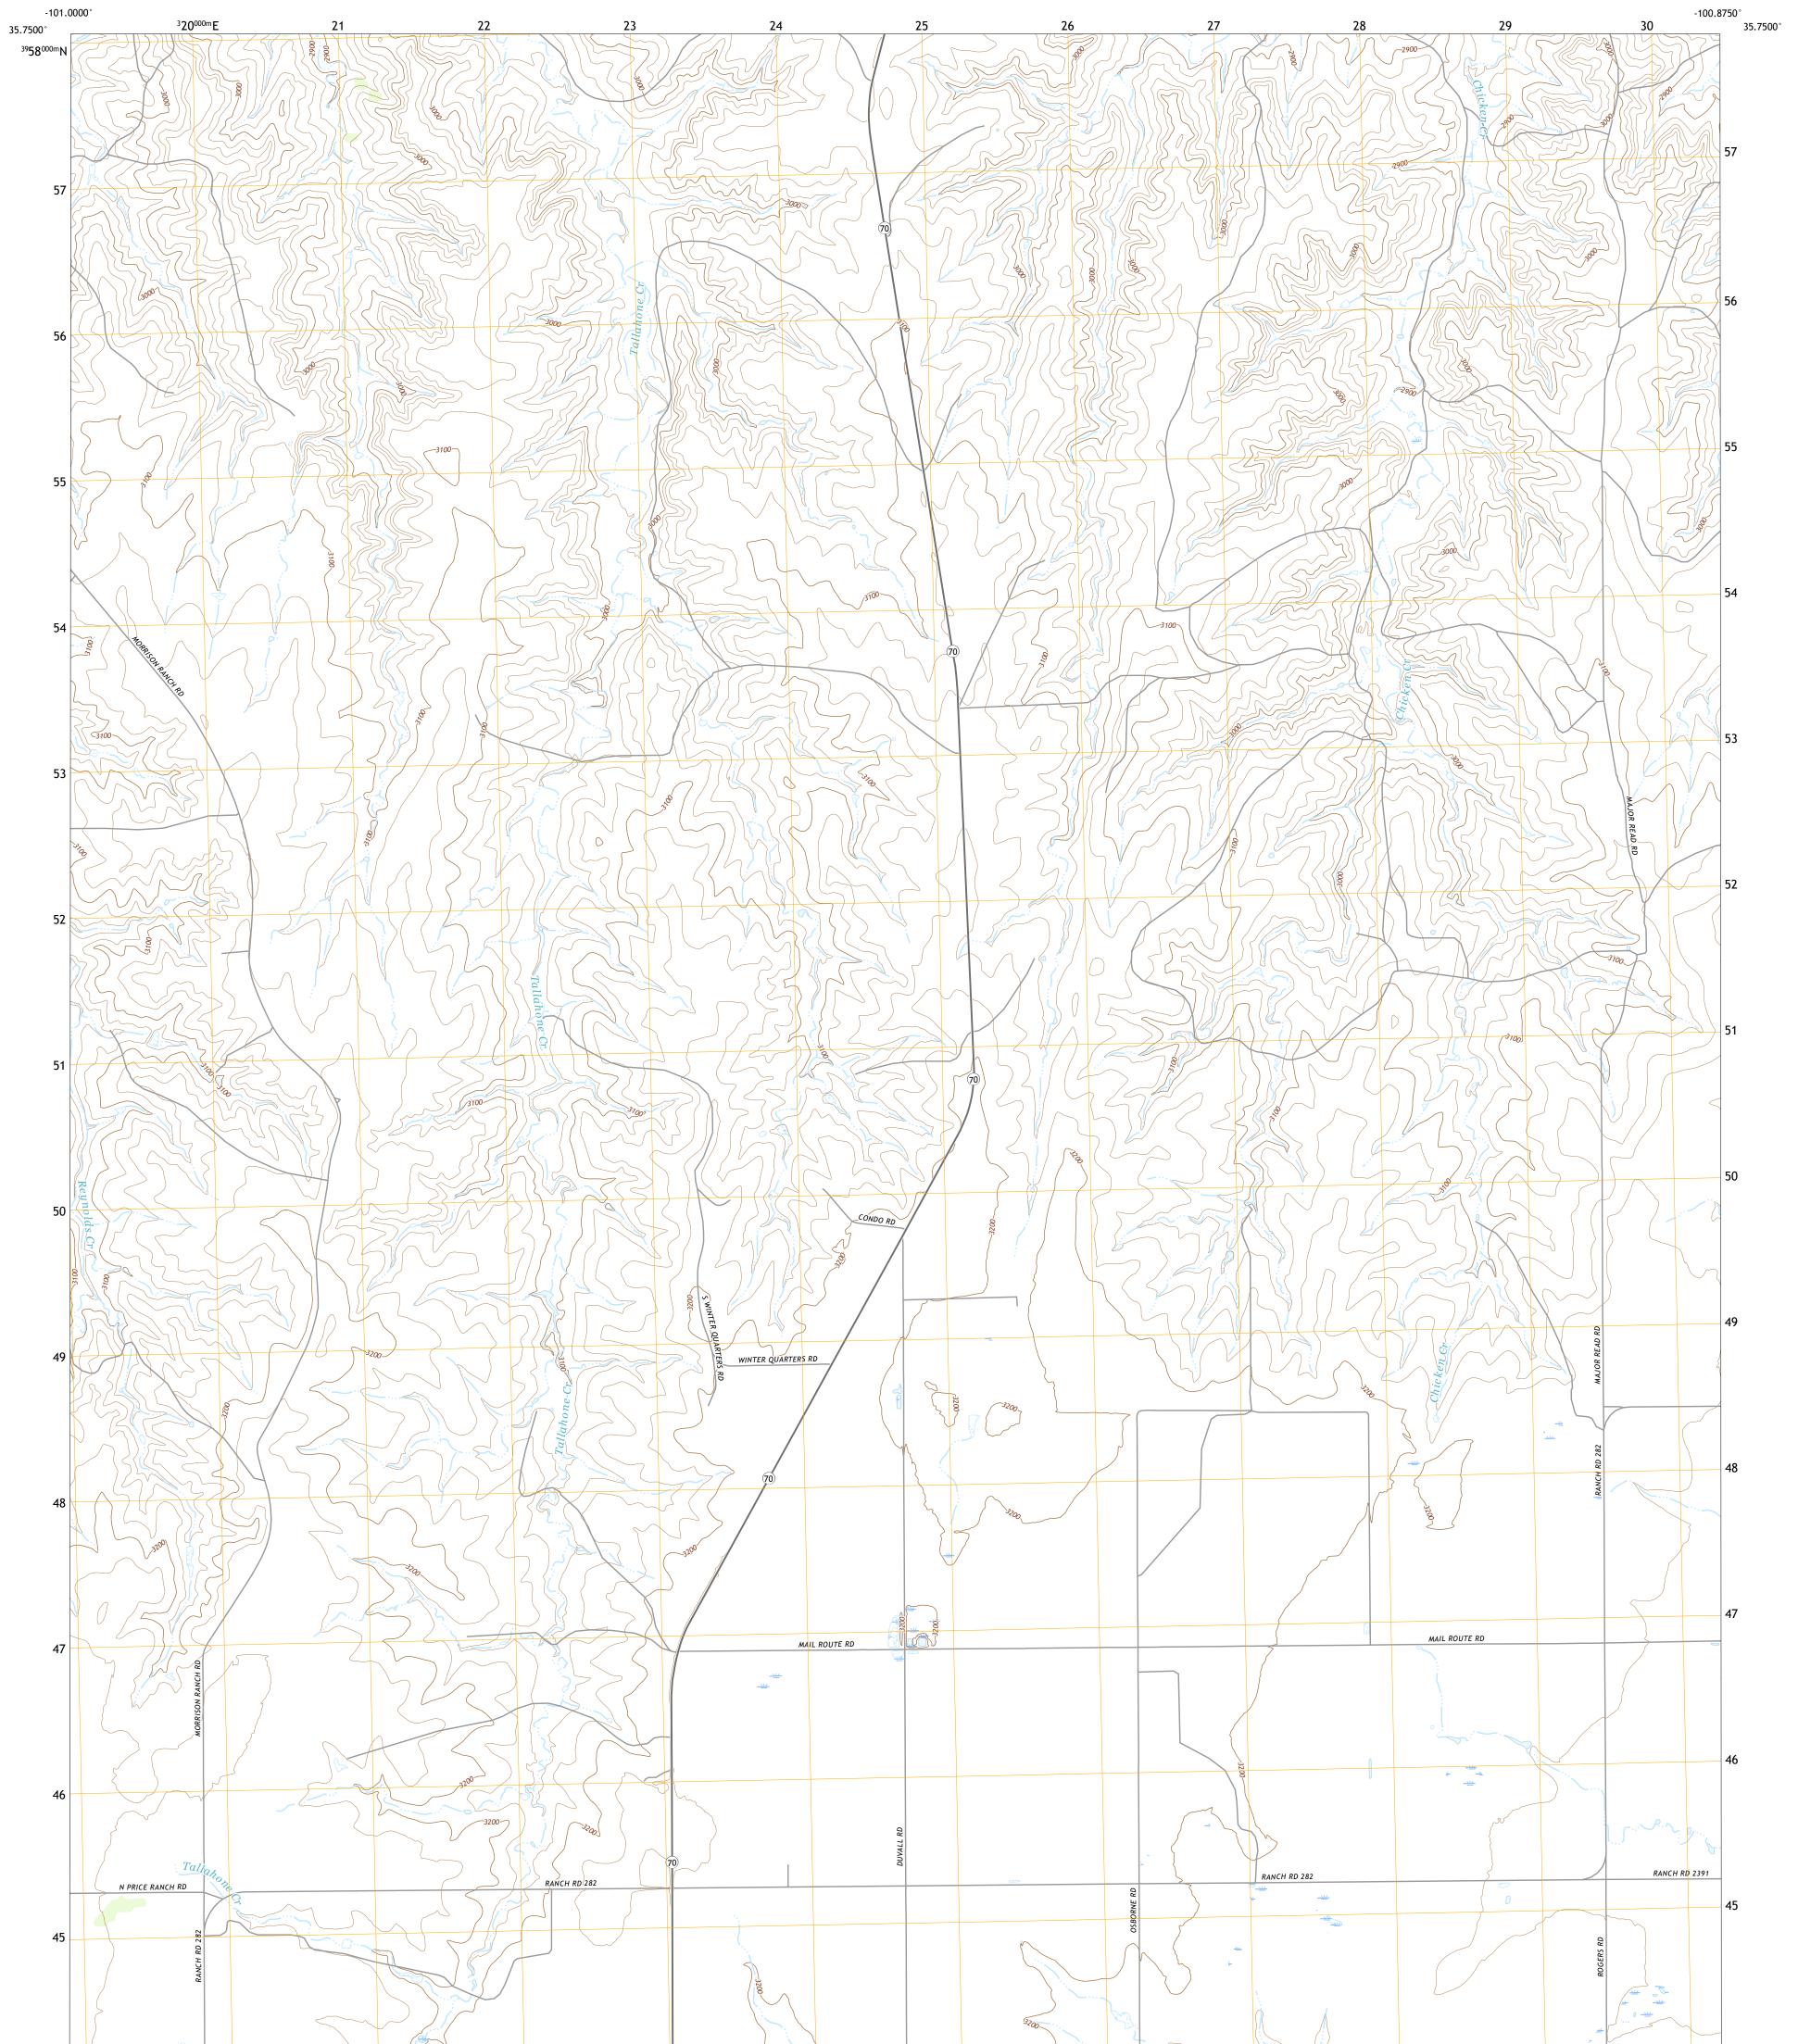

## U.S. DEPARTMENT OF THE INTERIOR U.S. GEOLOGICAL SURVEY

PAMPA NW QUADRANGLE TEXAS - ROBERTS COUNTY 7.5-MINUTE SERIES

**Produced by the United States Geological Survey** North American Datum of 1983 (NAD83) World Geodetic System of 1984 (WGS84). Projection and 1 000-meter grid:Universal Transverse Mercator, Zone 14S This map is not a legal document. Boundaries may be generalized for this map scale. Private lands within government reservations may not be shown. Obtain permission before entering private lands.