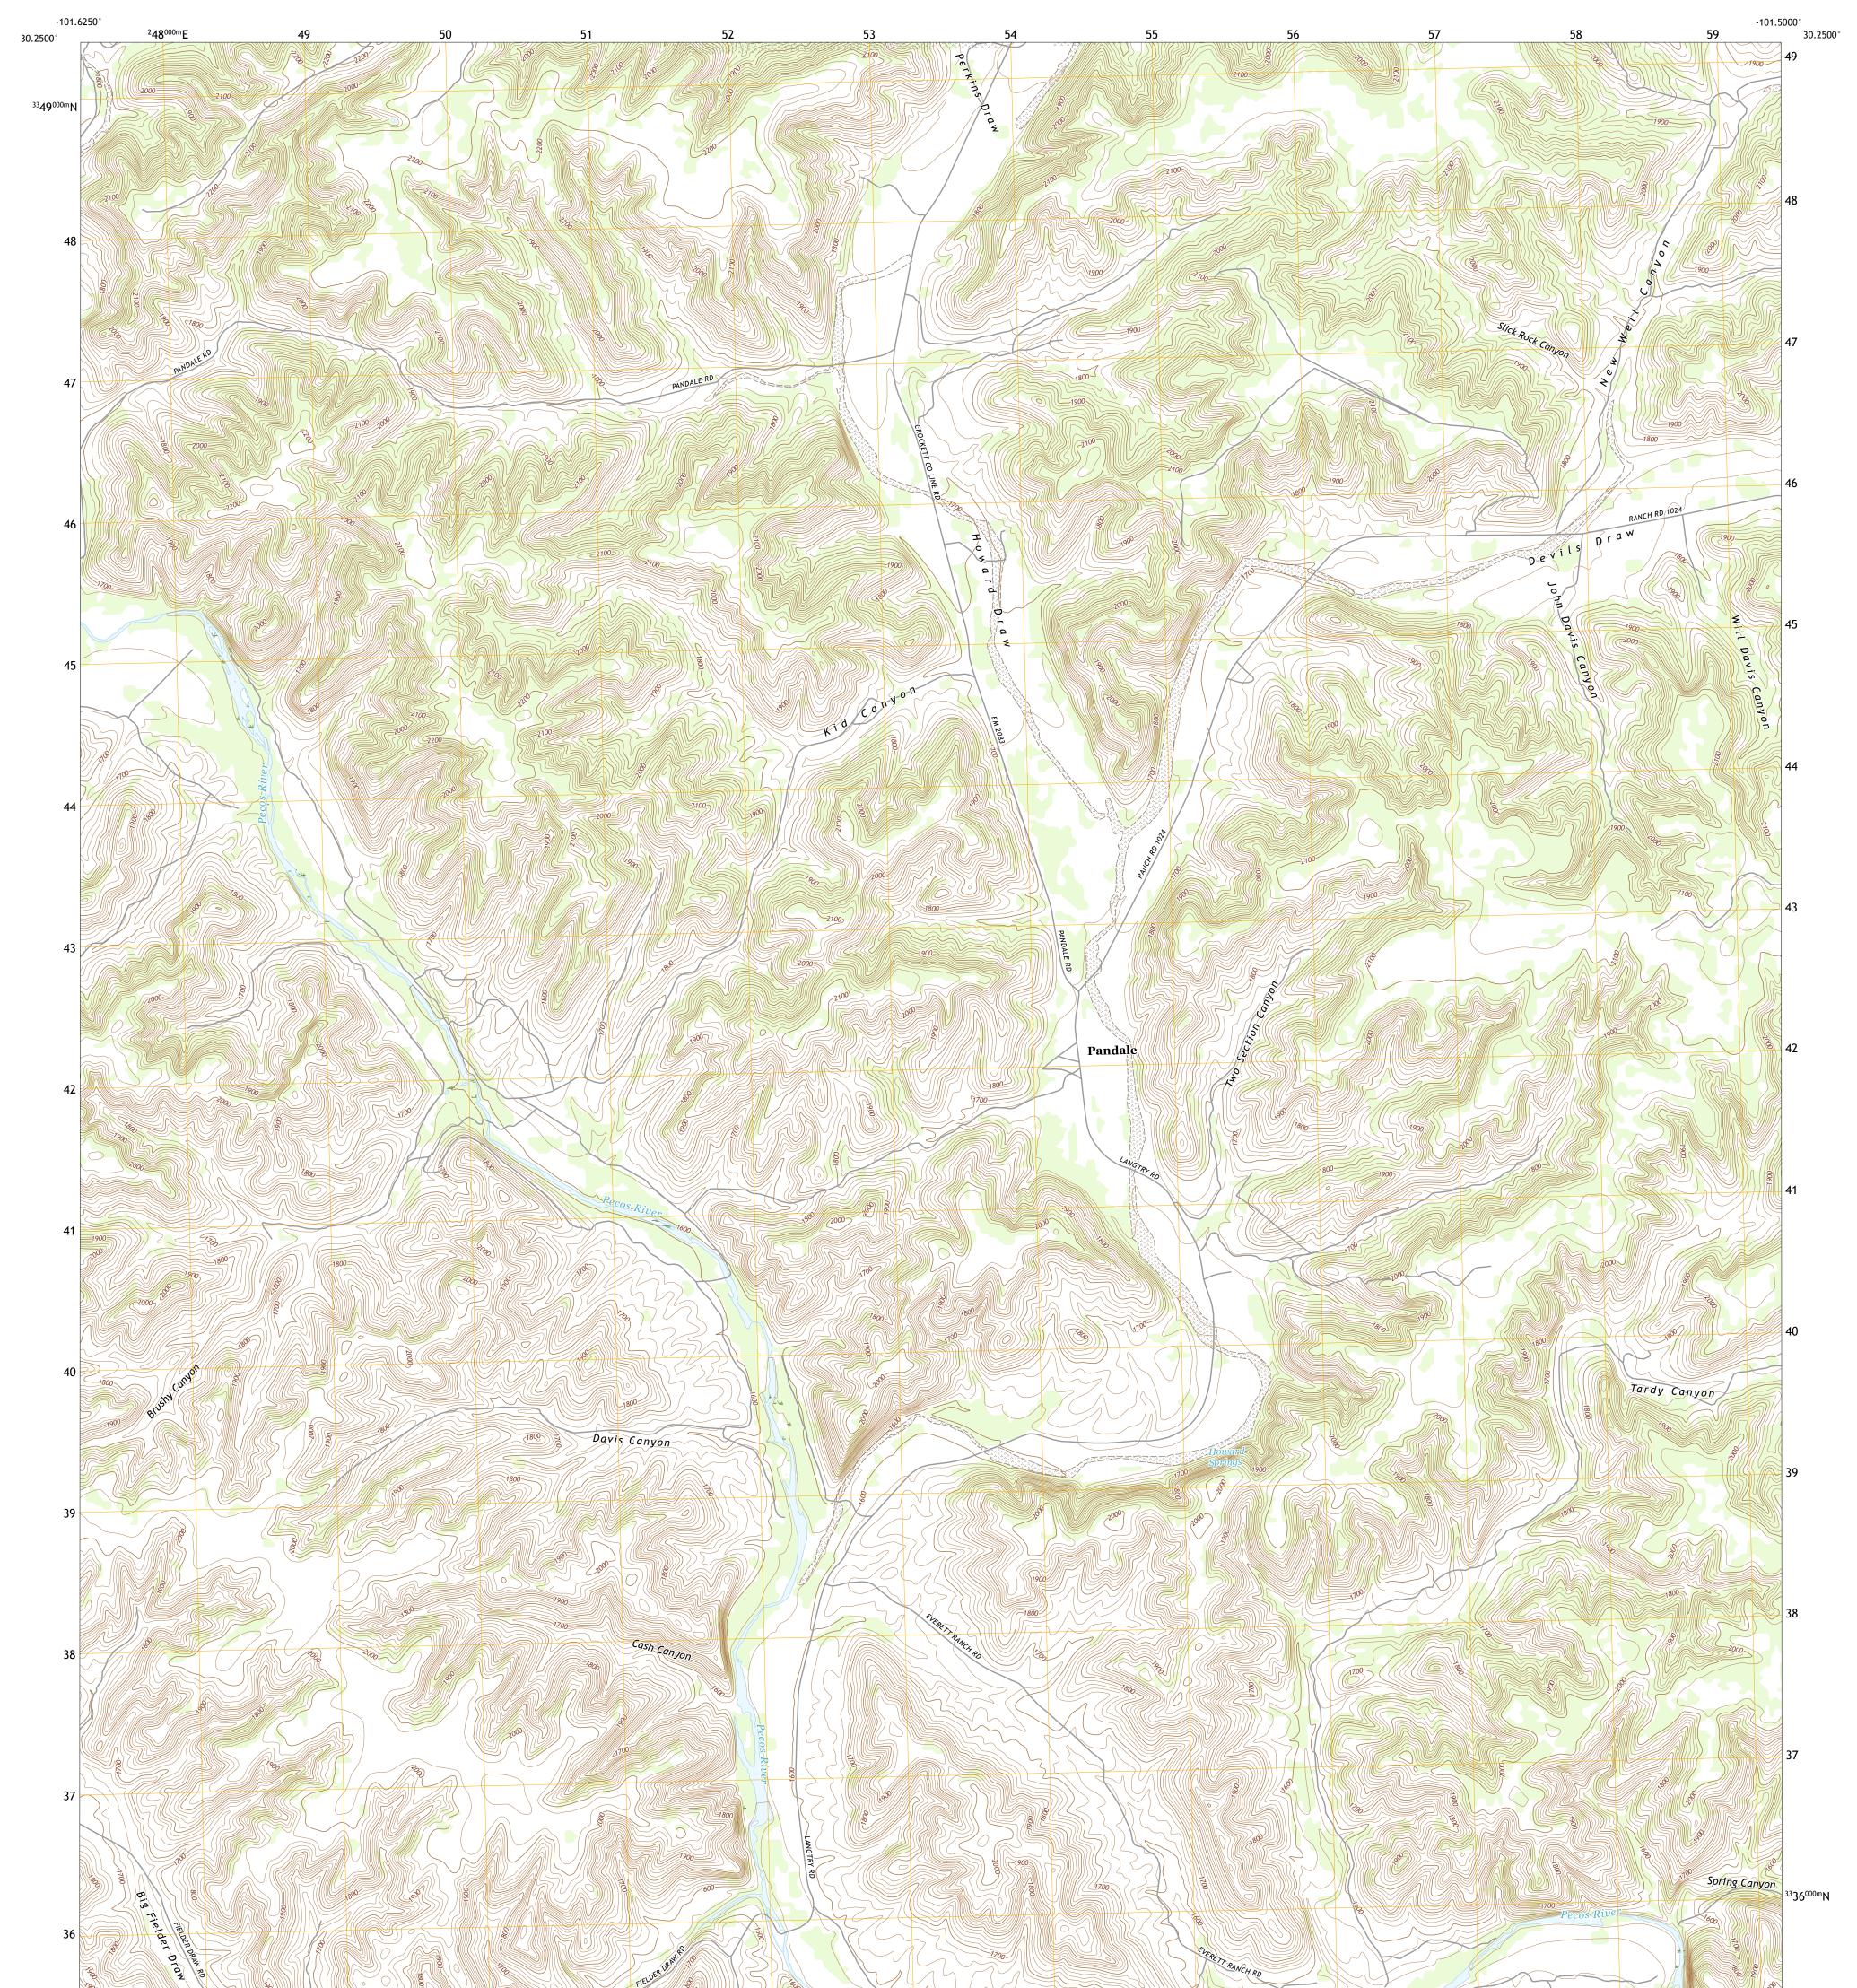

## U.S. DEPARTMENT OF THE INTERIOR U.S. GEOLOGICAL SURVEY

PANDALE QUADRANGLE TEXAS - VAL VERDE COUNTY 7.5-MINUTE SERIES

Produced by the United States Geological Survey North American Datum of 1983 (NAD83) World Geodetic System of 1984 (WGS84). Projection and 1 000-meter grid:Universal Transverse Mercator, Zone 14R This map is not a legal document. Boundaries may be generalized for this map scale. Private lands within government reservations may not be shown. Obtain permission before entering private lands.