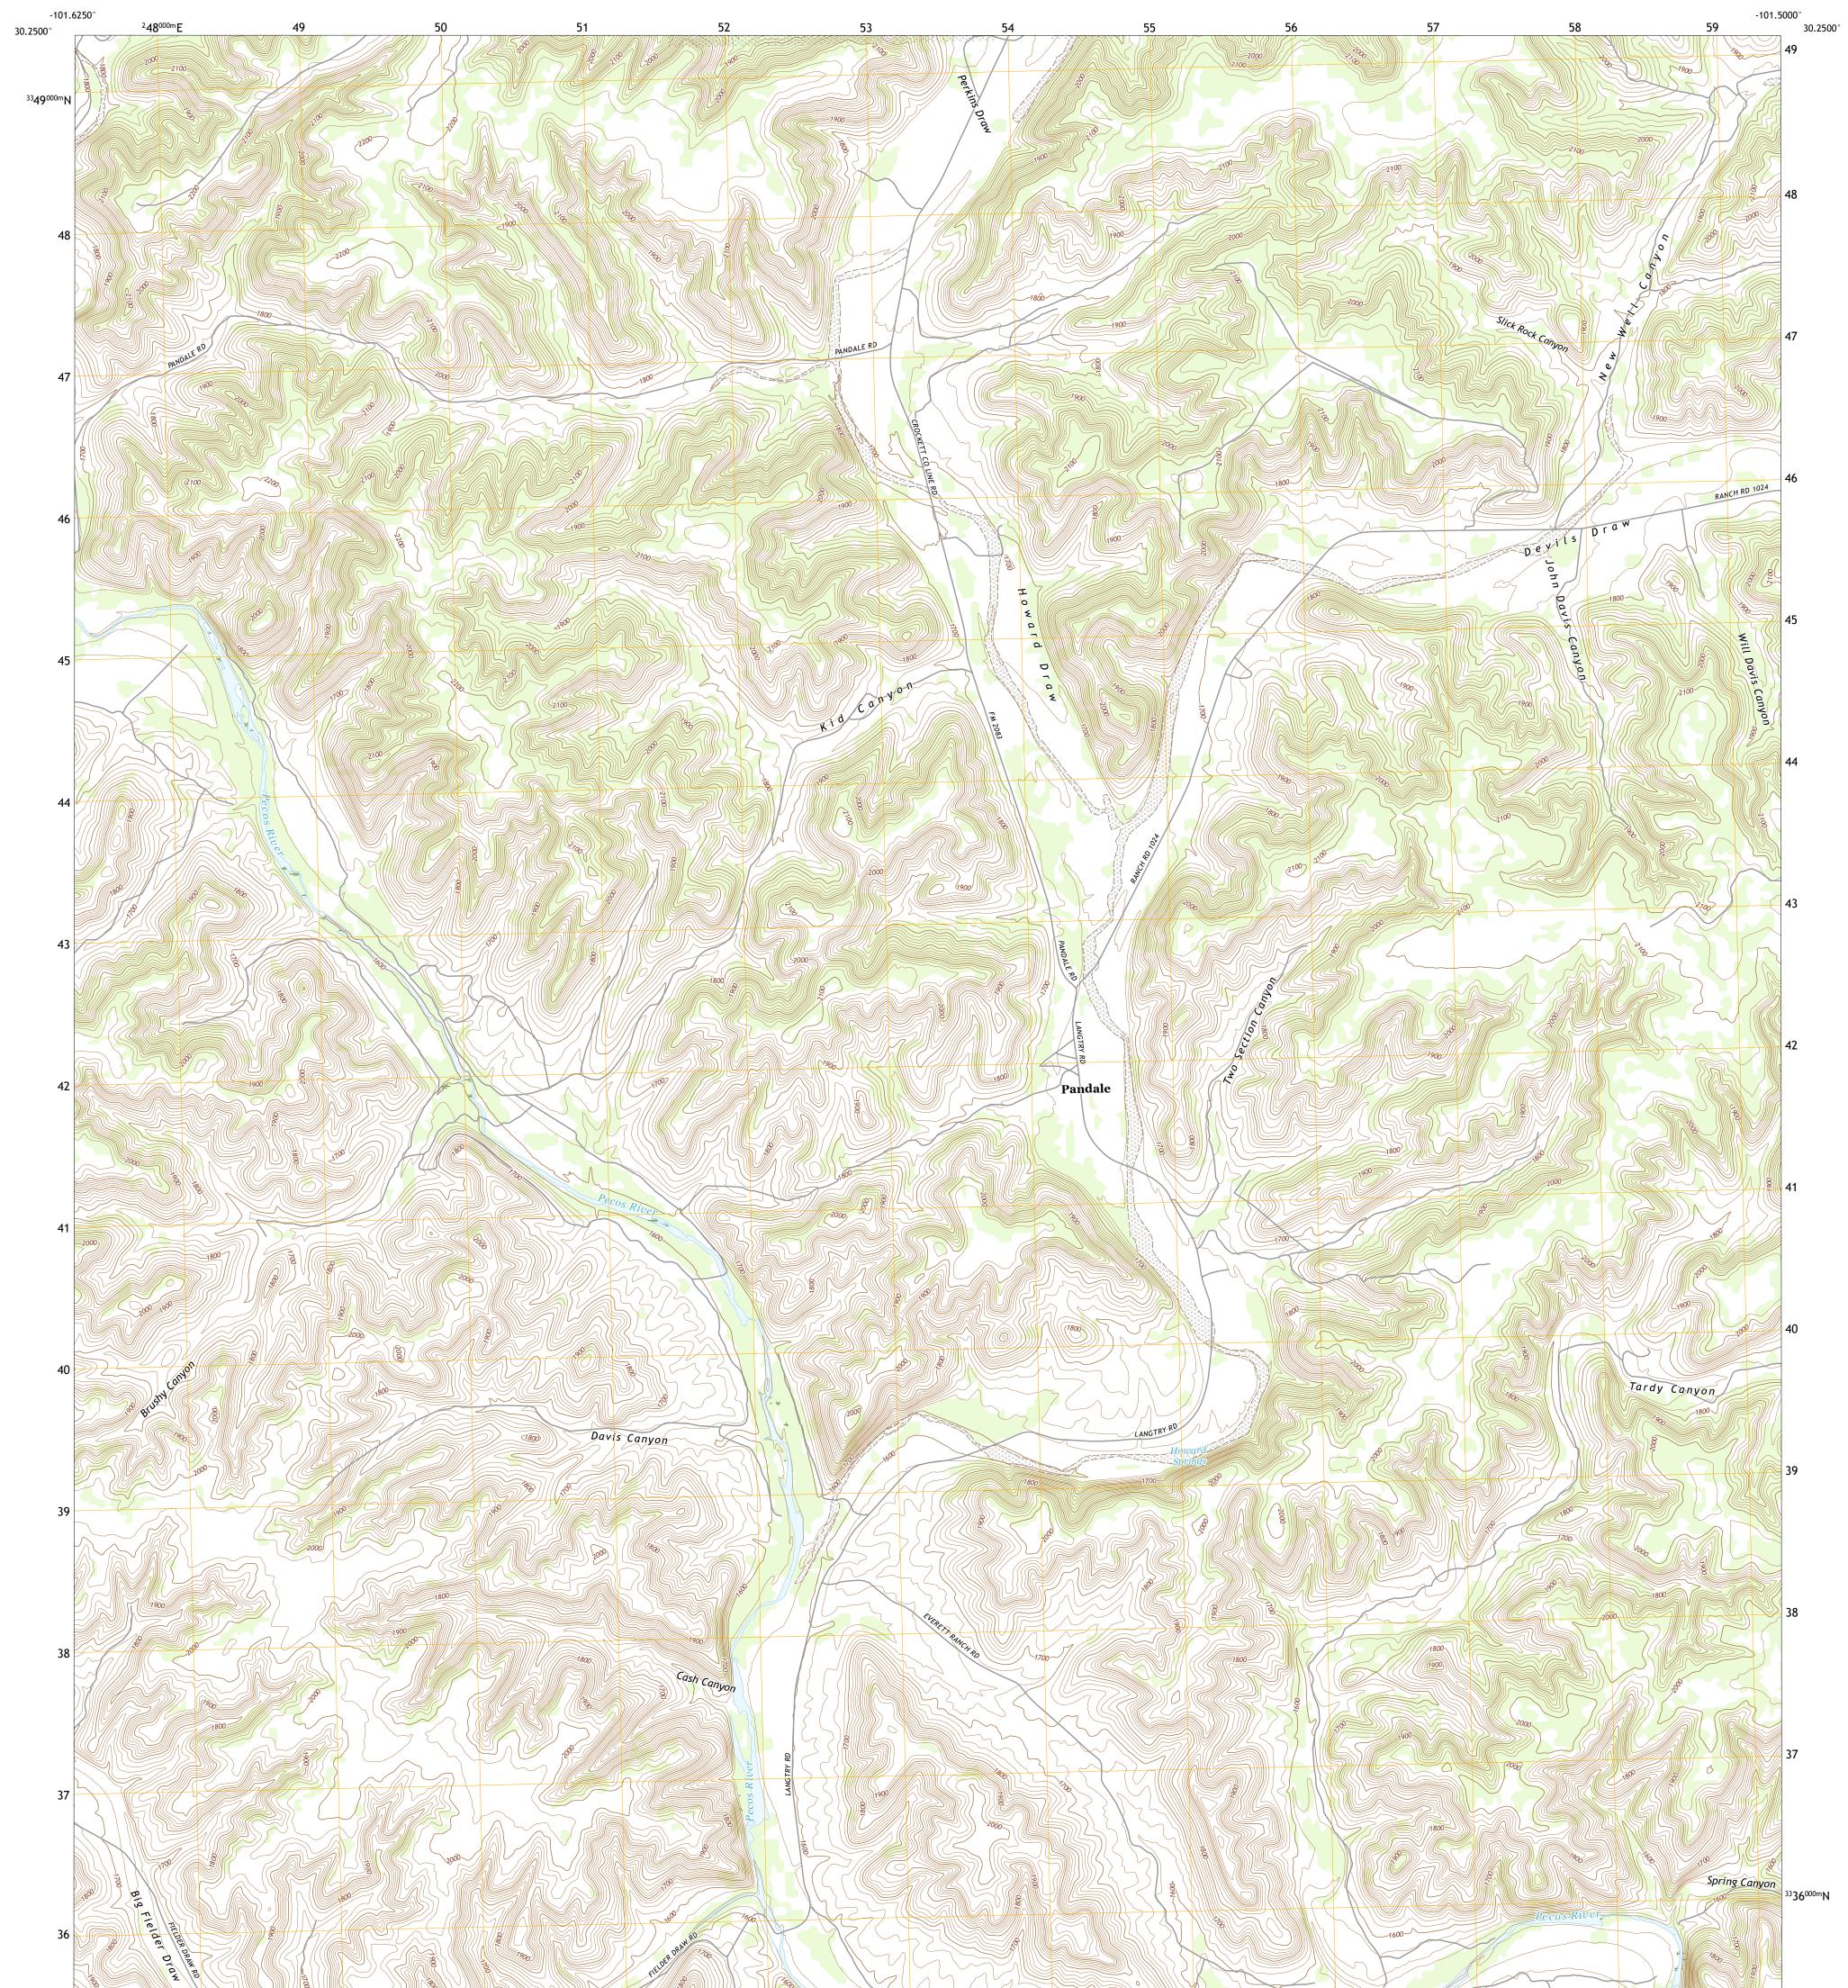

## U.S. DEPARTMENT OF THE INTERIOR U.S. GEOLOGICAL SURVEY

PANDALE QUADRANGLE TEXAS - VAL VERDE COUNTY 7.5-MINUTE SERIES

**Produced by the United States Geological Survey** North American Datum of 1983 (NAD83) World Geodetic System of 1984 (WGS84). Projection and 1 000-meter grid:Universal Transverse Mercator, Zone 14R This map is not a legal document. Boundaries may be generalized for this map scale. Private lands within government reservations may not be shown. Obtain permission before entering private lands.