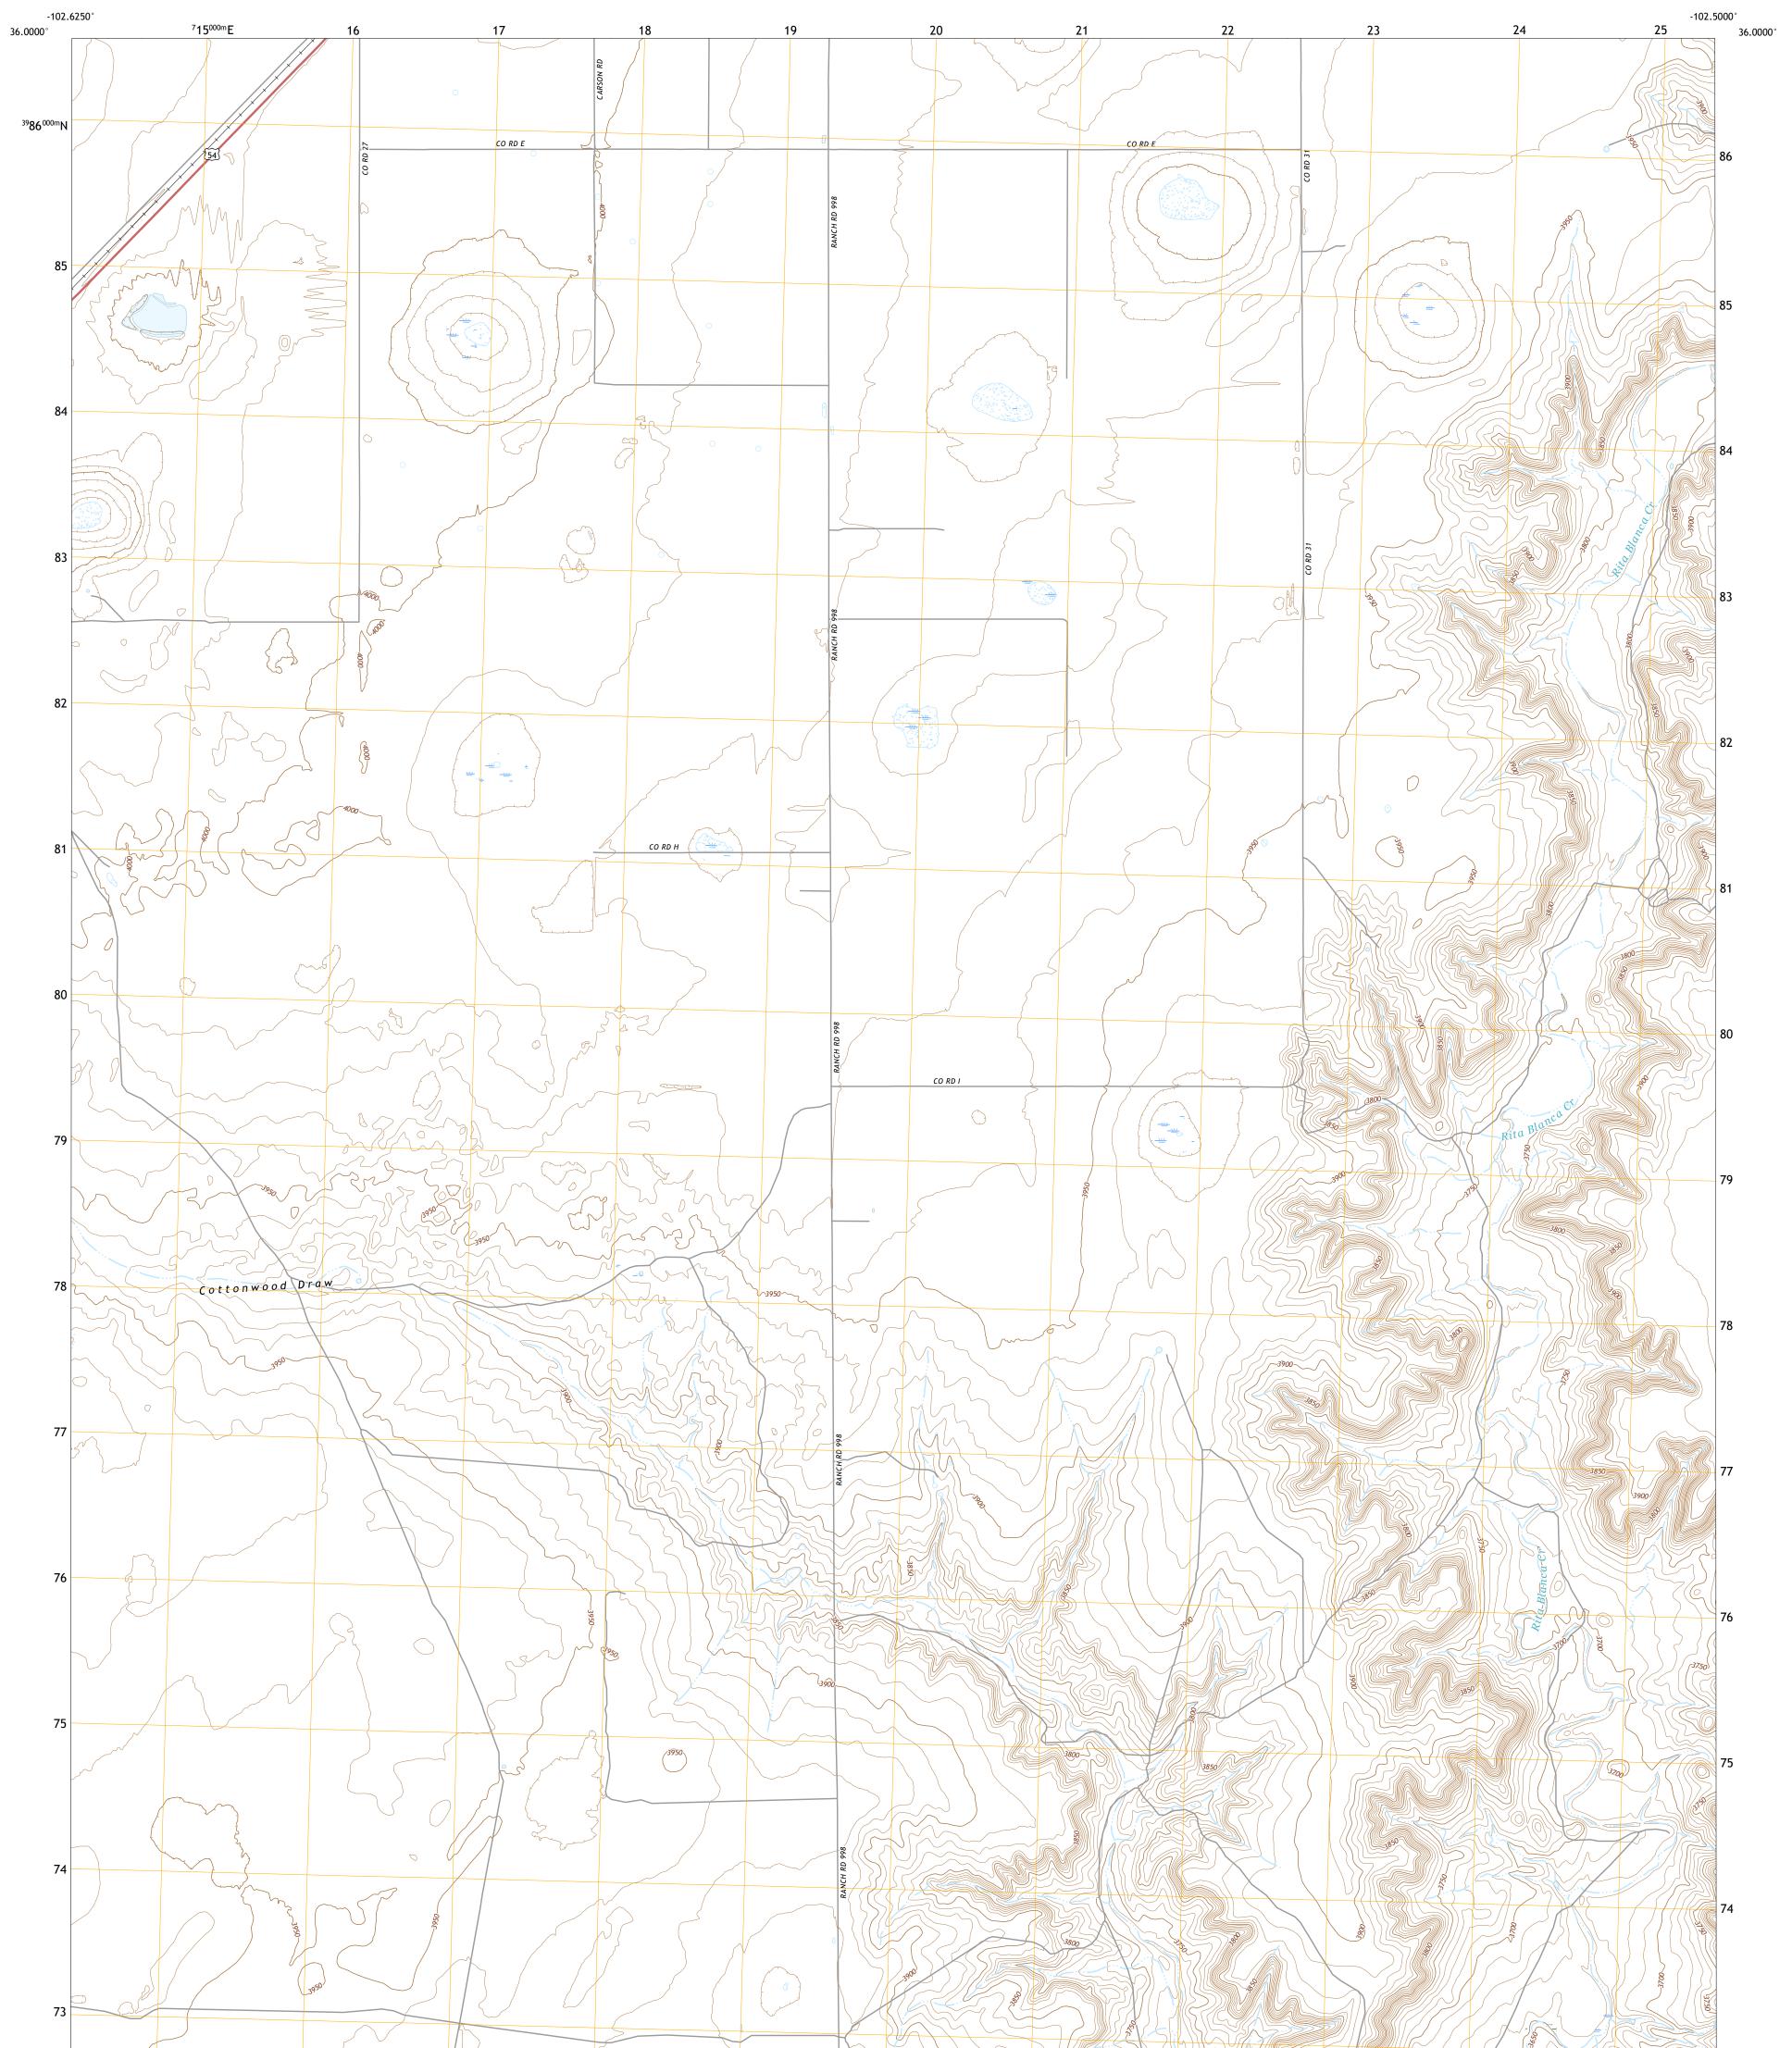

## U.S. DEPARTMENT OF THE INTERIOR U.S. GEOLOGICAL SURVEY

**Produced by the United States Geological Survey** North American Datum of 1983 (NAD83) World Geodetic System of 1984 (WGS84). Projection and 1 000-meter grid:Universal Transverse Mercator, Zone 13S This map is not a legal document. Boundaries may be generalized for this map scale. Private lands within government reservations may not be shown. Obtain permission before entering private lands.