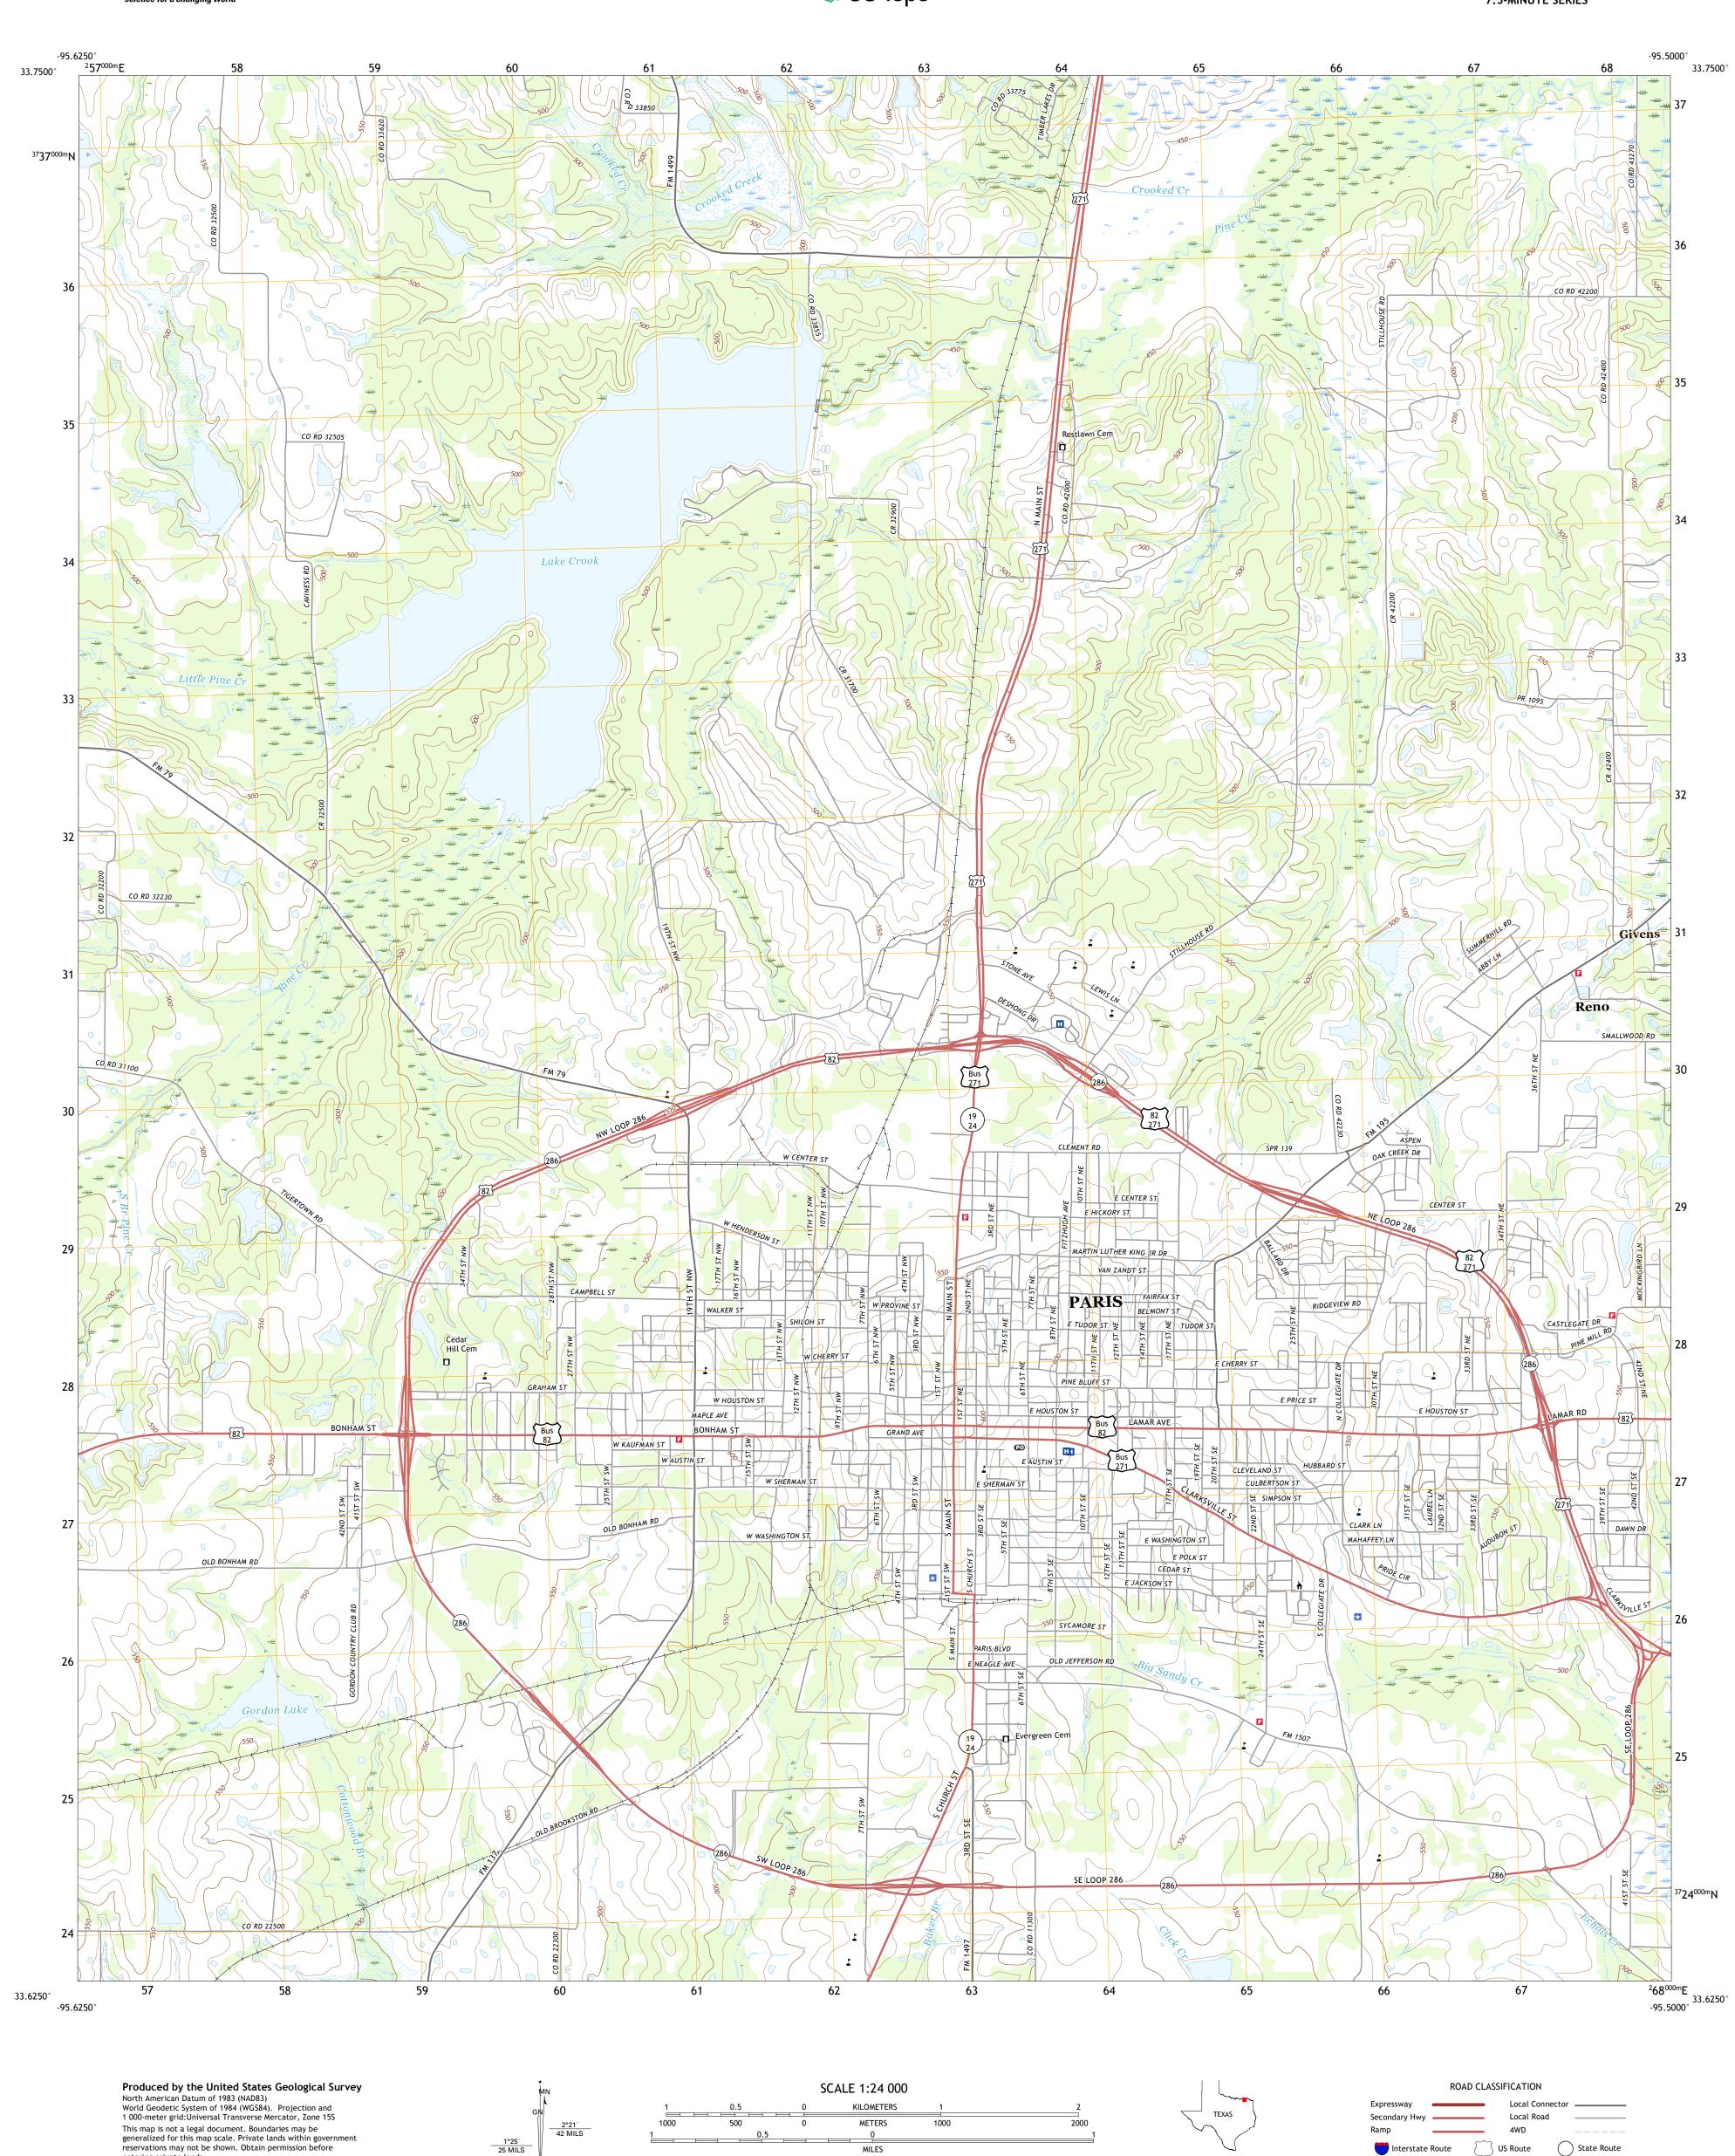

**U.S. GEOLOGICAL SURVEY** 

entering private lands.

Hydrography.....

Imagery... Roads....

Names....

Boundaries...

Wetlands..

............NAIP, September 2016 - November 2016 U.S. Census Bureau, 2015 - 2018 .......GNIS, 1979 - 2018

2018 2004 2017

.....National Hydrography Dataset, 2002 -.....National Elevation Dataset, ....Multiple sources; see metadata file 2016 -

UTM GRID AND 2019 MAGNETIC NORTH DECLINATION AT CENTER OF SHEET

U.S. National Grid 100,000 - m Square ID

Grid Zone Designati 15S

MILES

4000 5000

FEET

CONTOUR INTERVAL 10 FEET NORTH AMERICAN VERTICAL DATUM OF 1988

This map was produced to conform with the National Geospatial Program US Topo Product Standard, 2011.

A metadata file associated with this product is draft version 0.6.18

Interstate Route

PARIS, TX

2019

QUADRANGLE LOCATION

ADJOINING QUADRANGLES

1 Pat Mayse Lake West

2 Pat Mayse Lake East