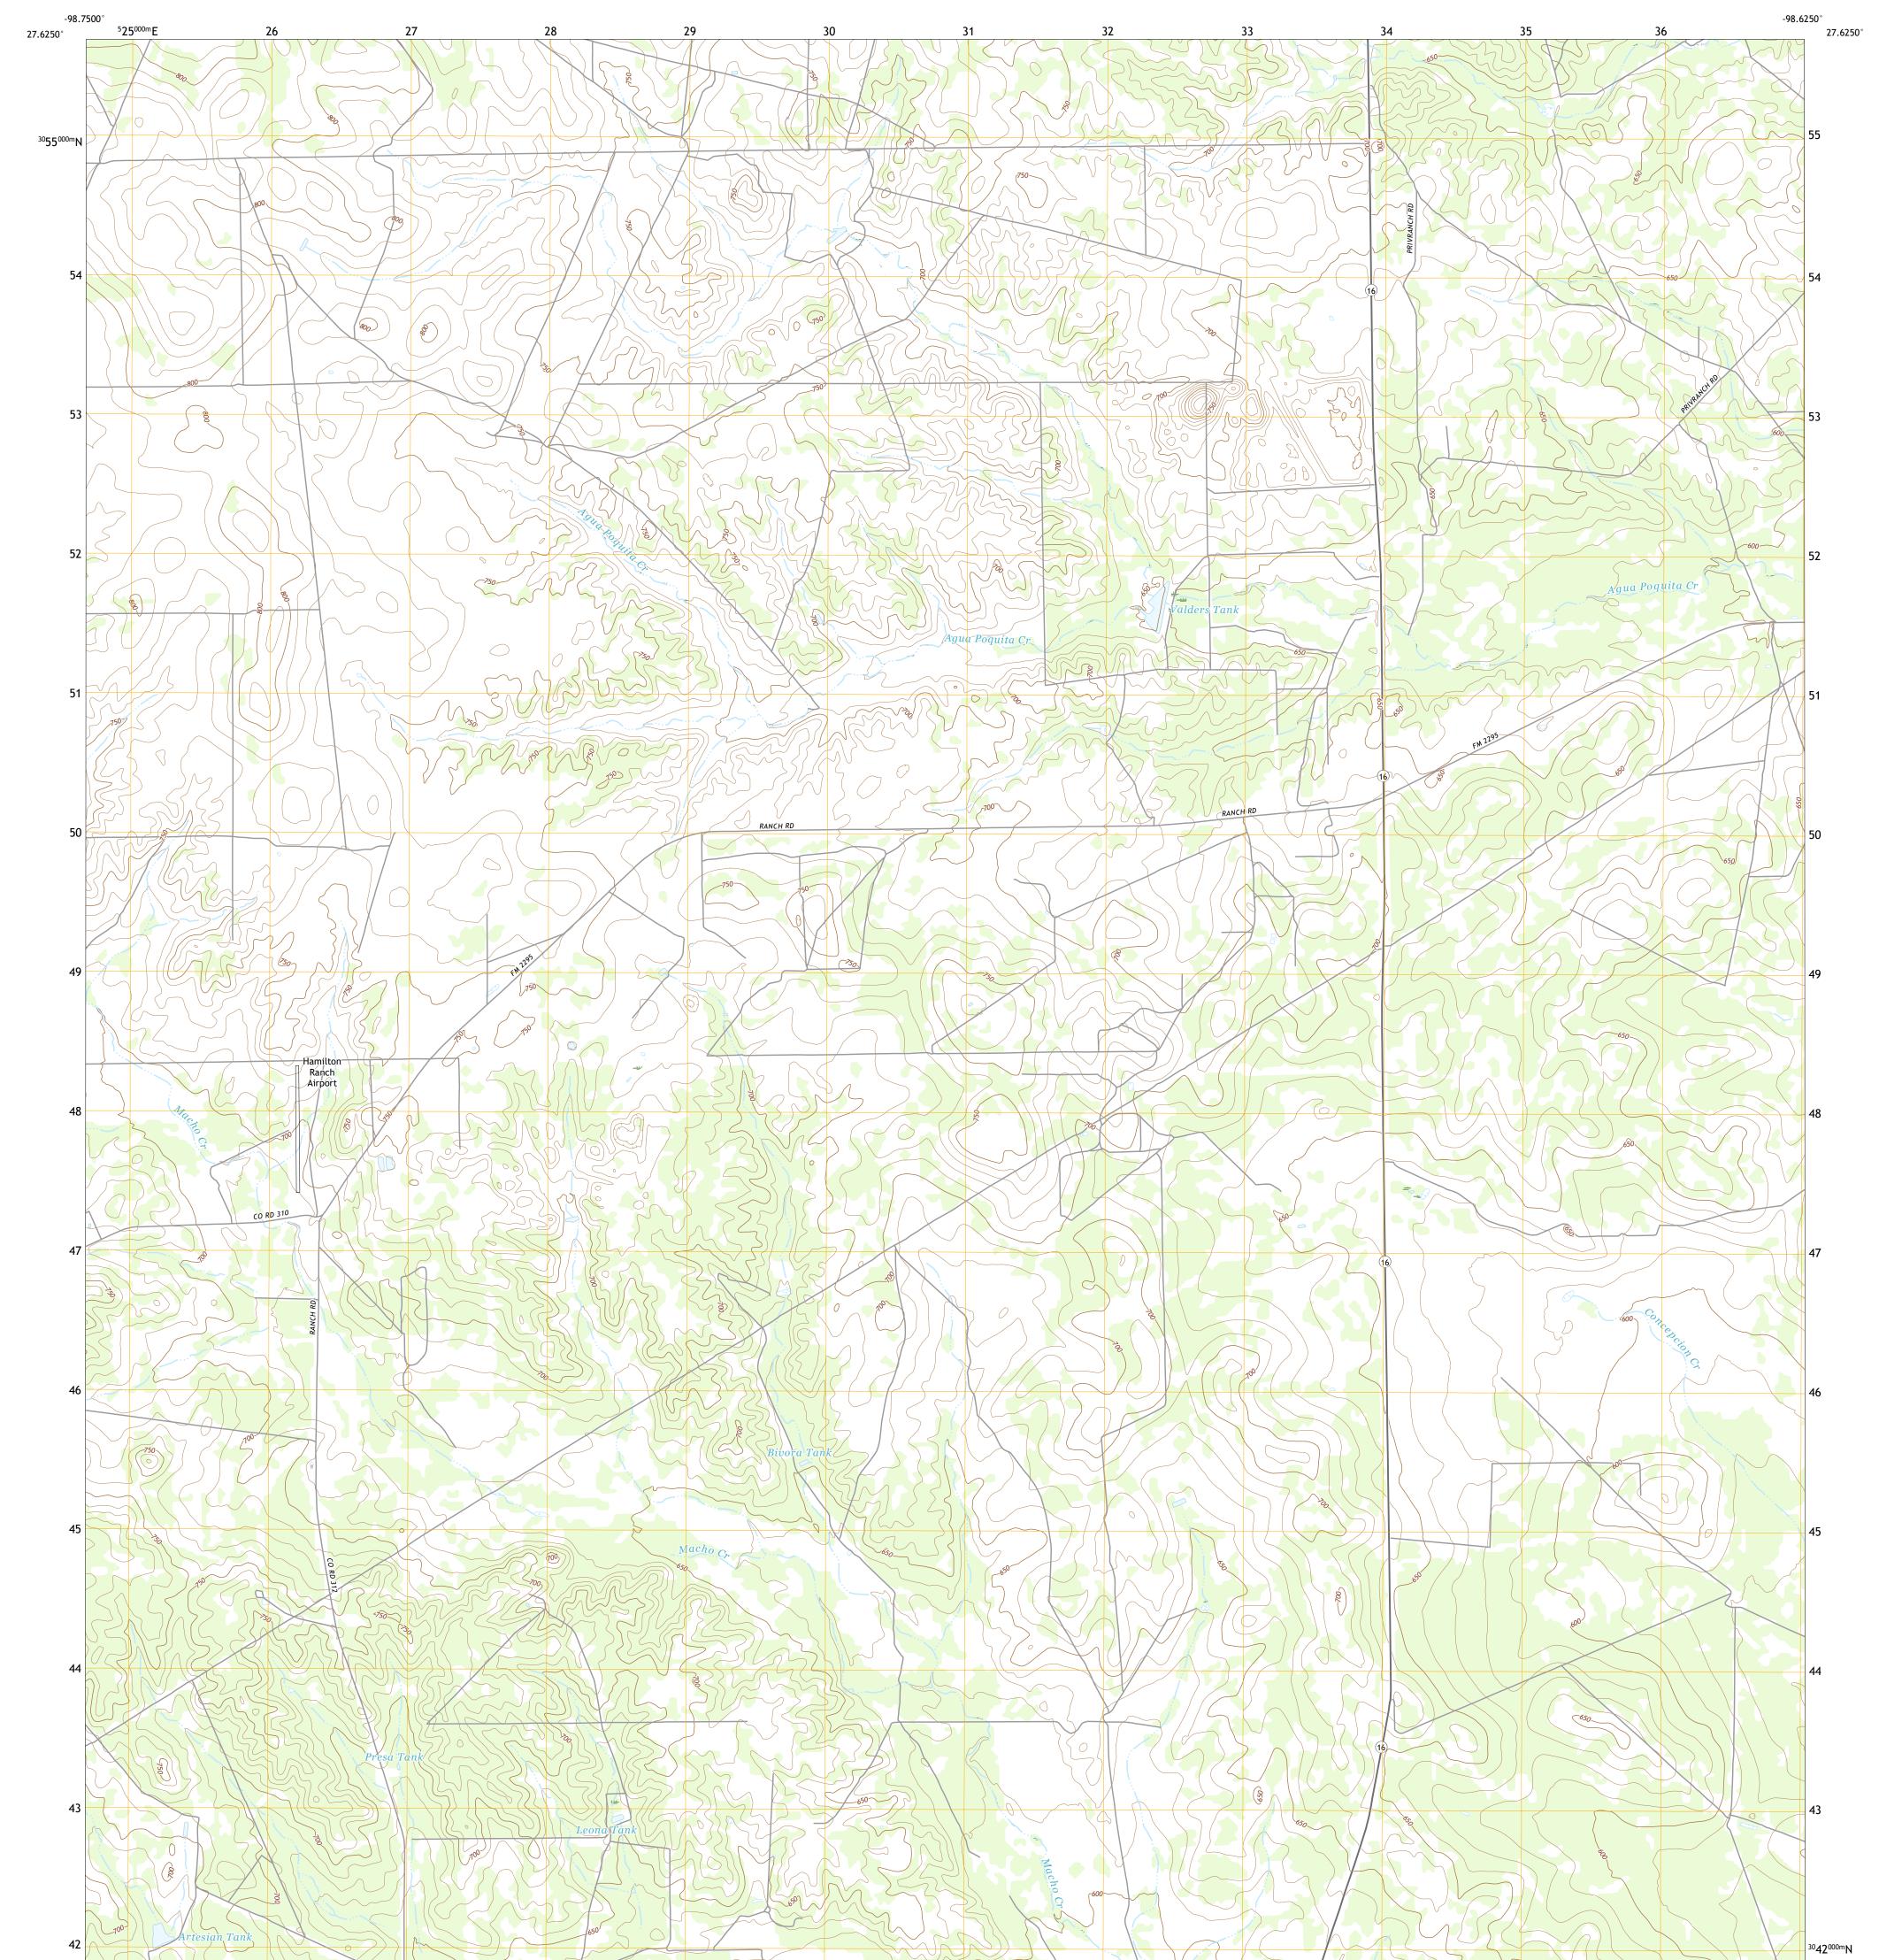

## PARRILLA CREEK SW QUADRANGLE TEXAS - DUVAL COUNTY 7.5-MINUTE SERIES

**Produced by the United States Geological Survey** North American Datum of 1983 (NAD83) World Geodetic System of 1984 (WGS84). Projection and 1 000-meter grid:Universal Transverse Mercator, Zone 14R This map is not a legal document. Boundaries may be generalized for this map scale. Private lands within government reservations may not be shown. Obtain permission before entering private lands.