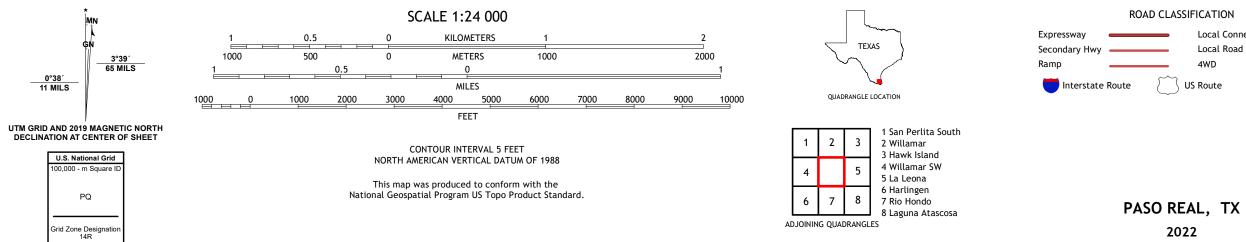

## U.S. DEPARTMENT OF THE INTERIOR U.S. GEOLOGICAL SURVEY

PASO REAL QUADRANGLE TEXAS 7.5-MINUTE SERIES

Produced by the United States Geological Survey North American Datum of 1983 (NAD83) World Geodetic System of 1984 (WGS84). Projection and 1 000-meter grid:Universal Transverse Mercator, Zone 14R This map is not a legal document. Boundaries may be generalized for this map scale. Private lands within government reservations may not be shown. Obtain permission before entering private lands.