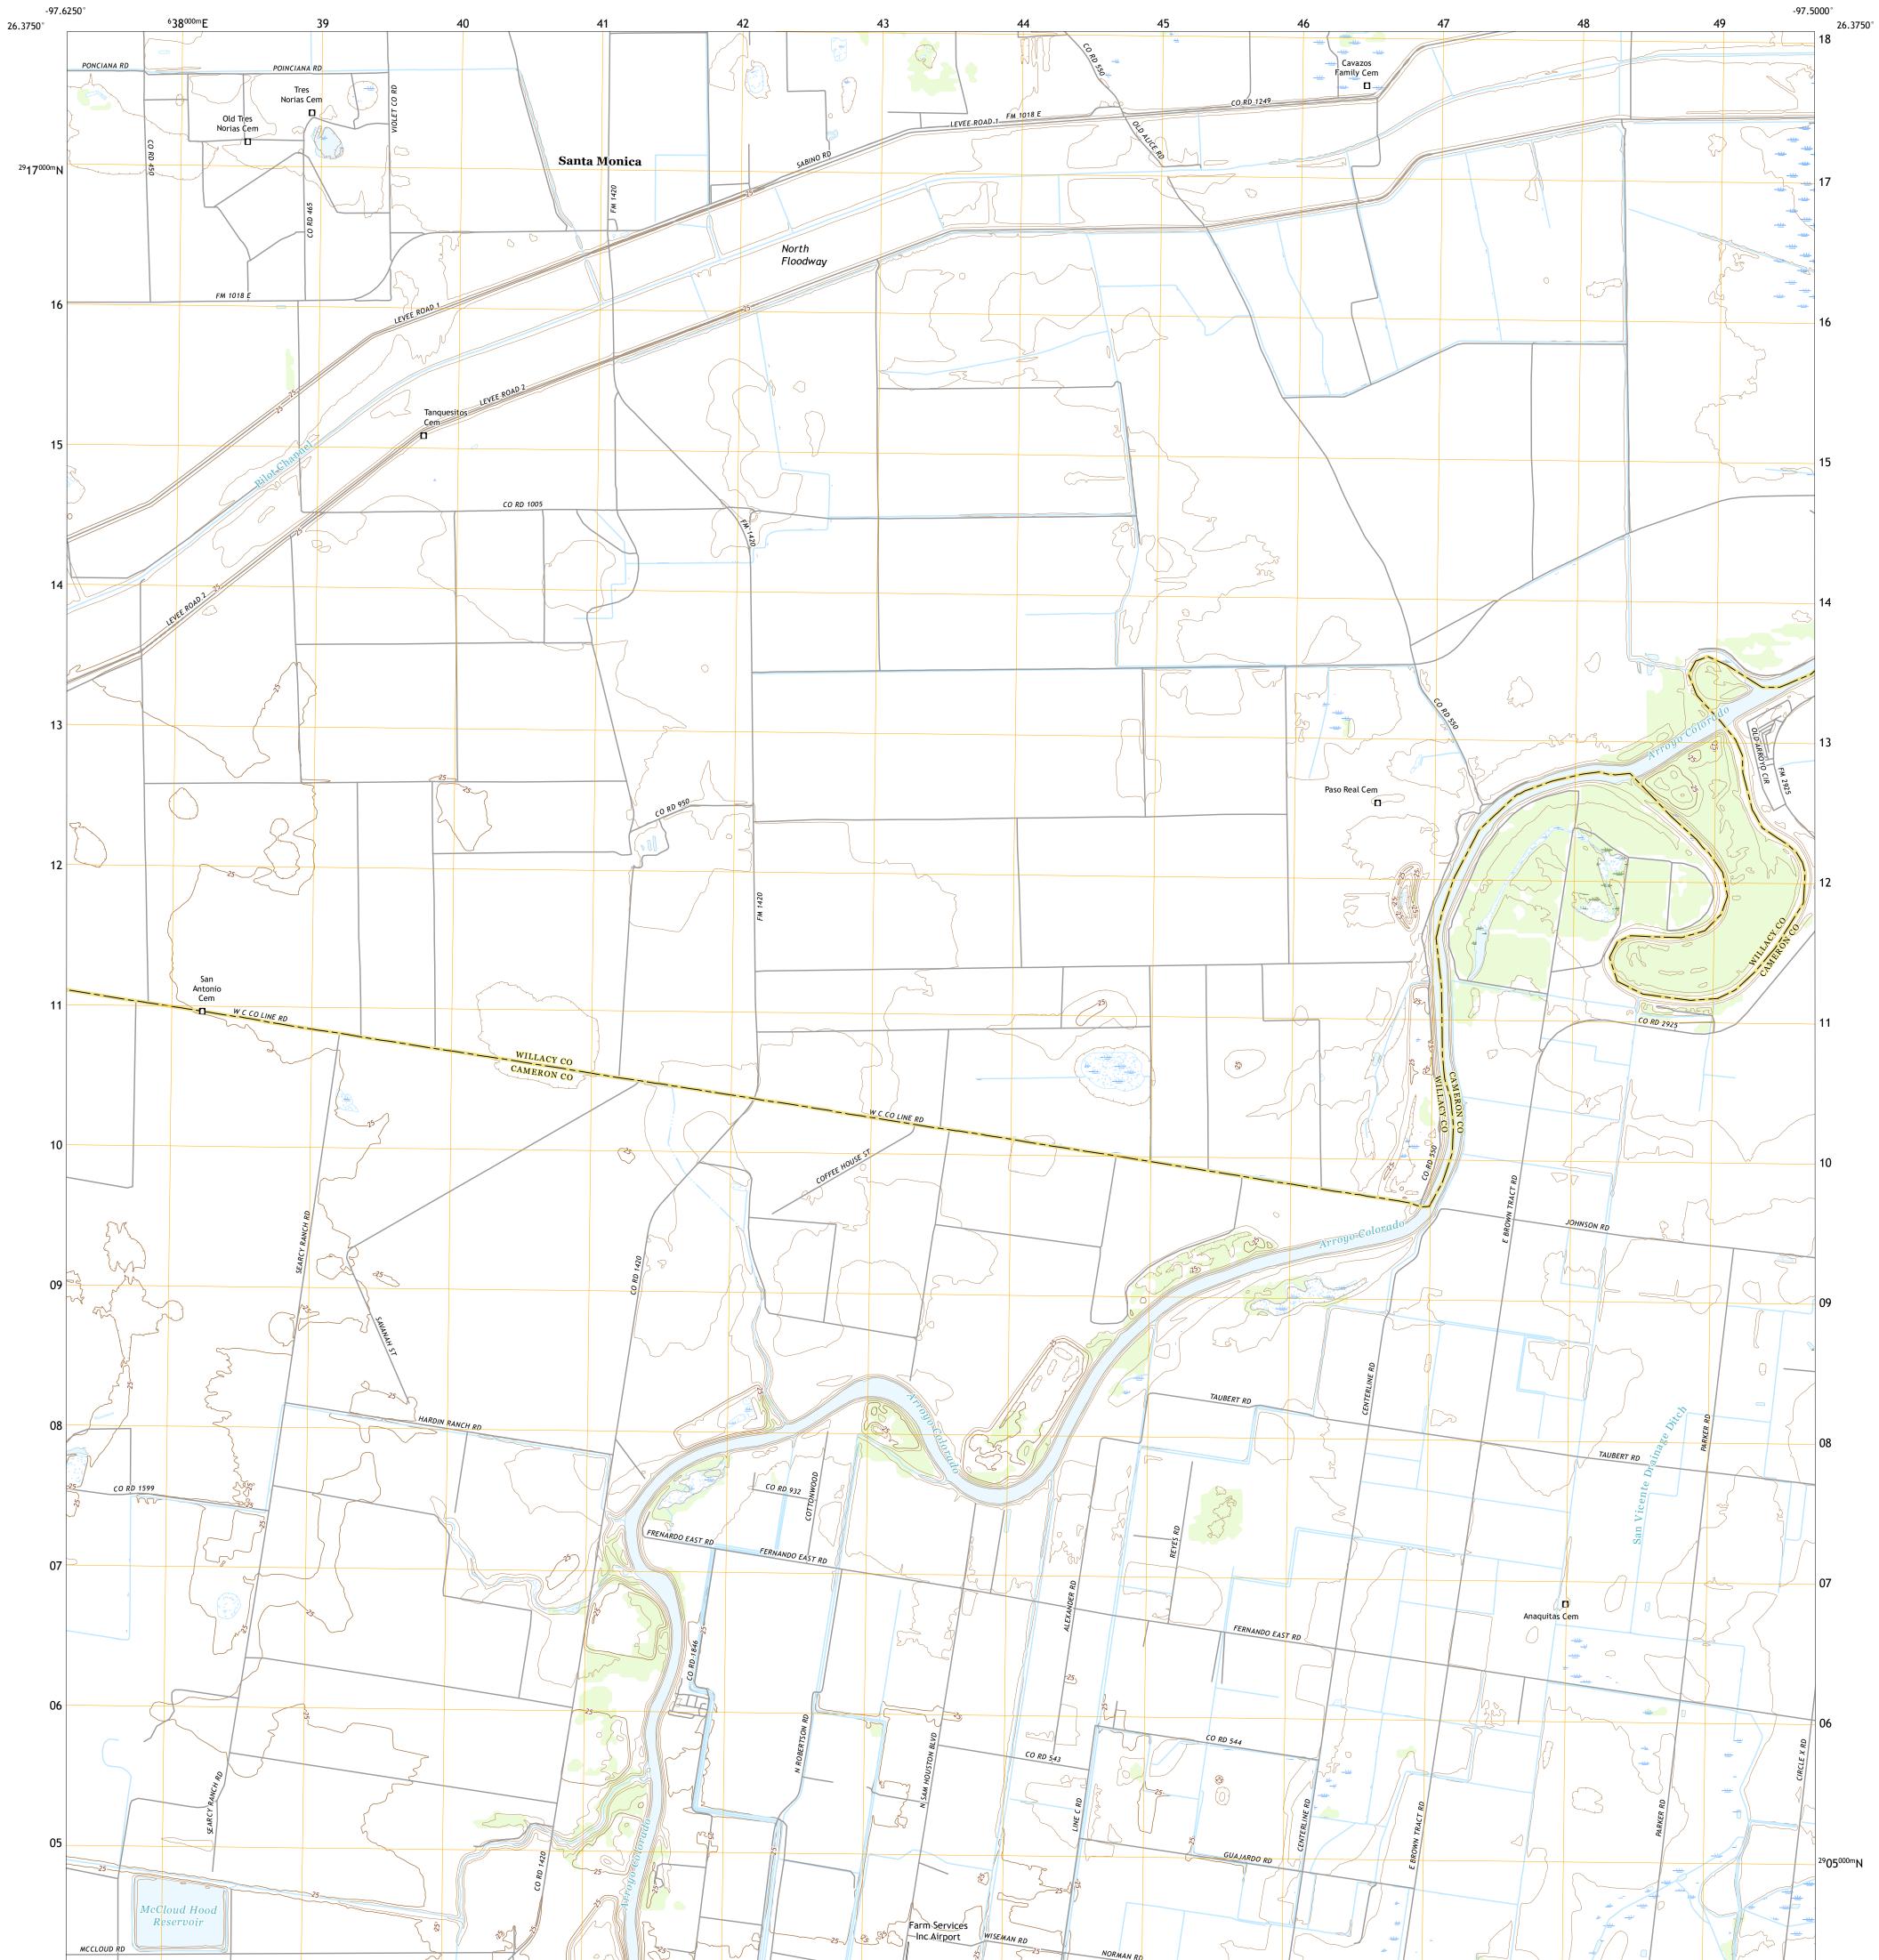

## U.S. DEPARTMENT OF THE INTERIOR U.S. GEOLOGICAL SURVEY



PASO REAL QUADRANGLE TEXAS 7.5-MINUTE SERIES





Produced by the United States Geological Survey North American Datum of 1983 (NAD83) World Geodetic System of 1984 (WGS84). Projection and 1 000-meter grid:Universal Transverse Mercator, Zone 14R This map is not a legal document. Boundaries may be generalized for this map scale. Private lands within government reservations may not be shown. Obtain permission before entering private lands.

.....NAIP, November 2016 - December 2016 U.S. Census Bureau, 2015 ......GNIS, 1979 - 2021 ......National Hydrography Dataset, 2002 - 2018 .....National Elevation Dataset, 2019 .....Multiple sources; see metadata file 2019 - 2021 Imagery.... Roads..... Names..... Hydrography..... Contours.. Boundaries... ..FWS National Wetlands Inventory Not Available Wetlands...





2022