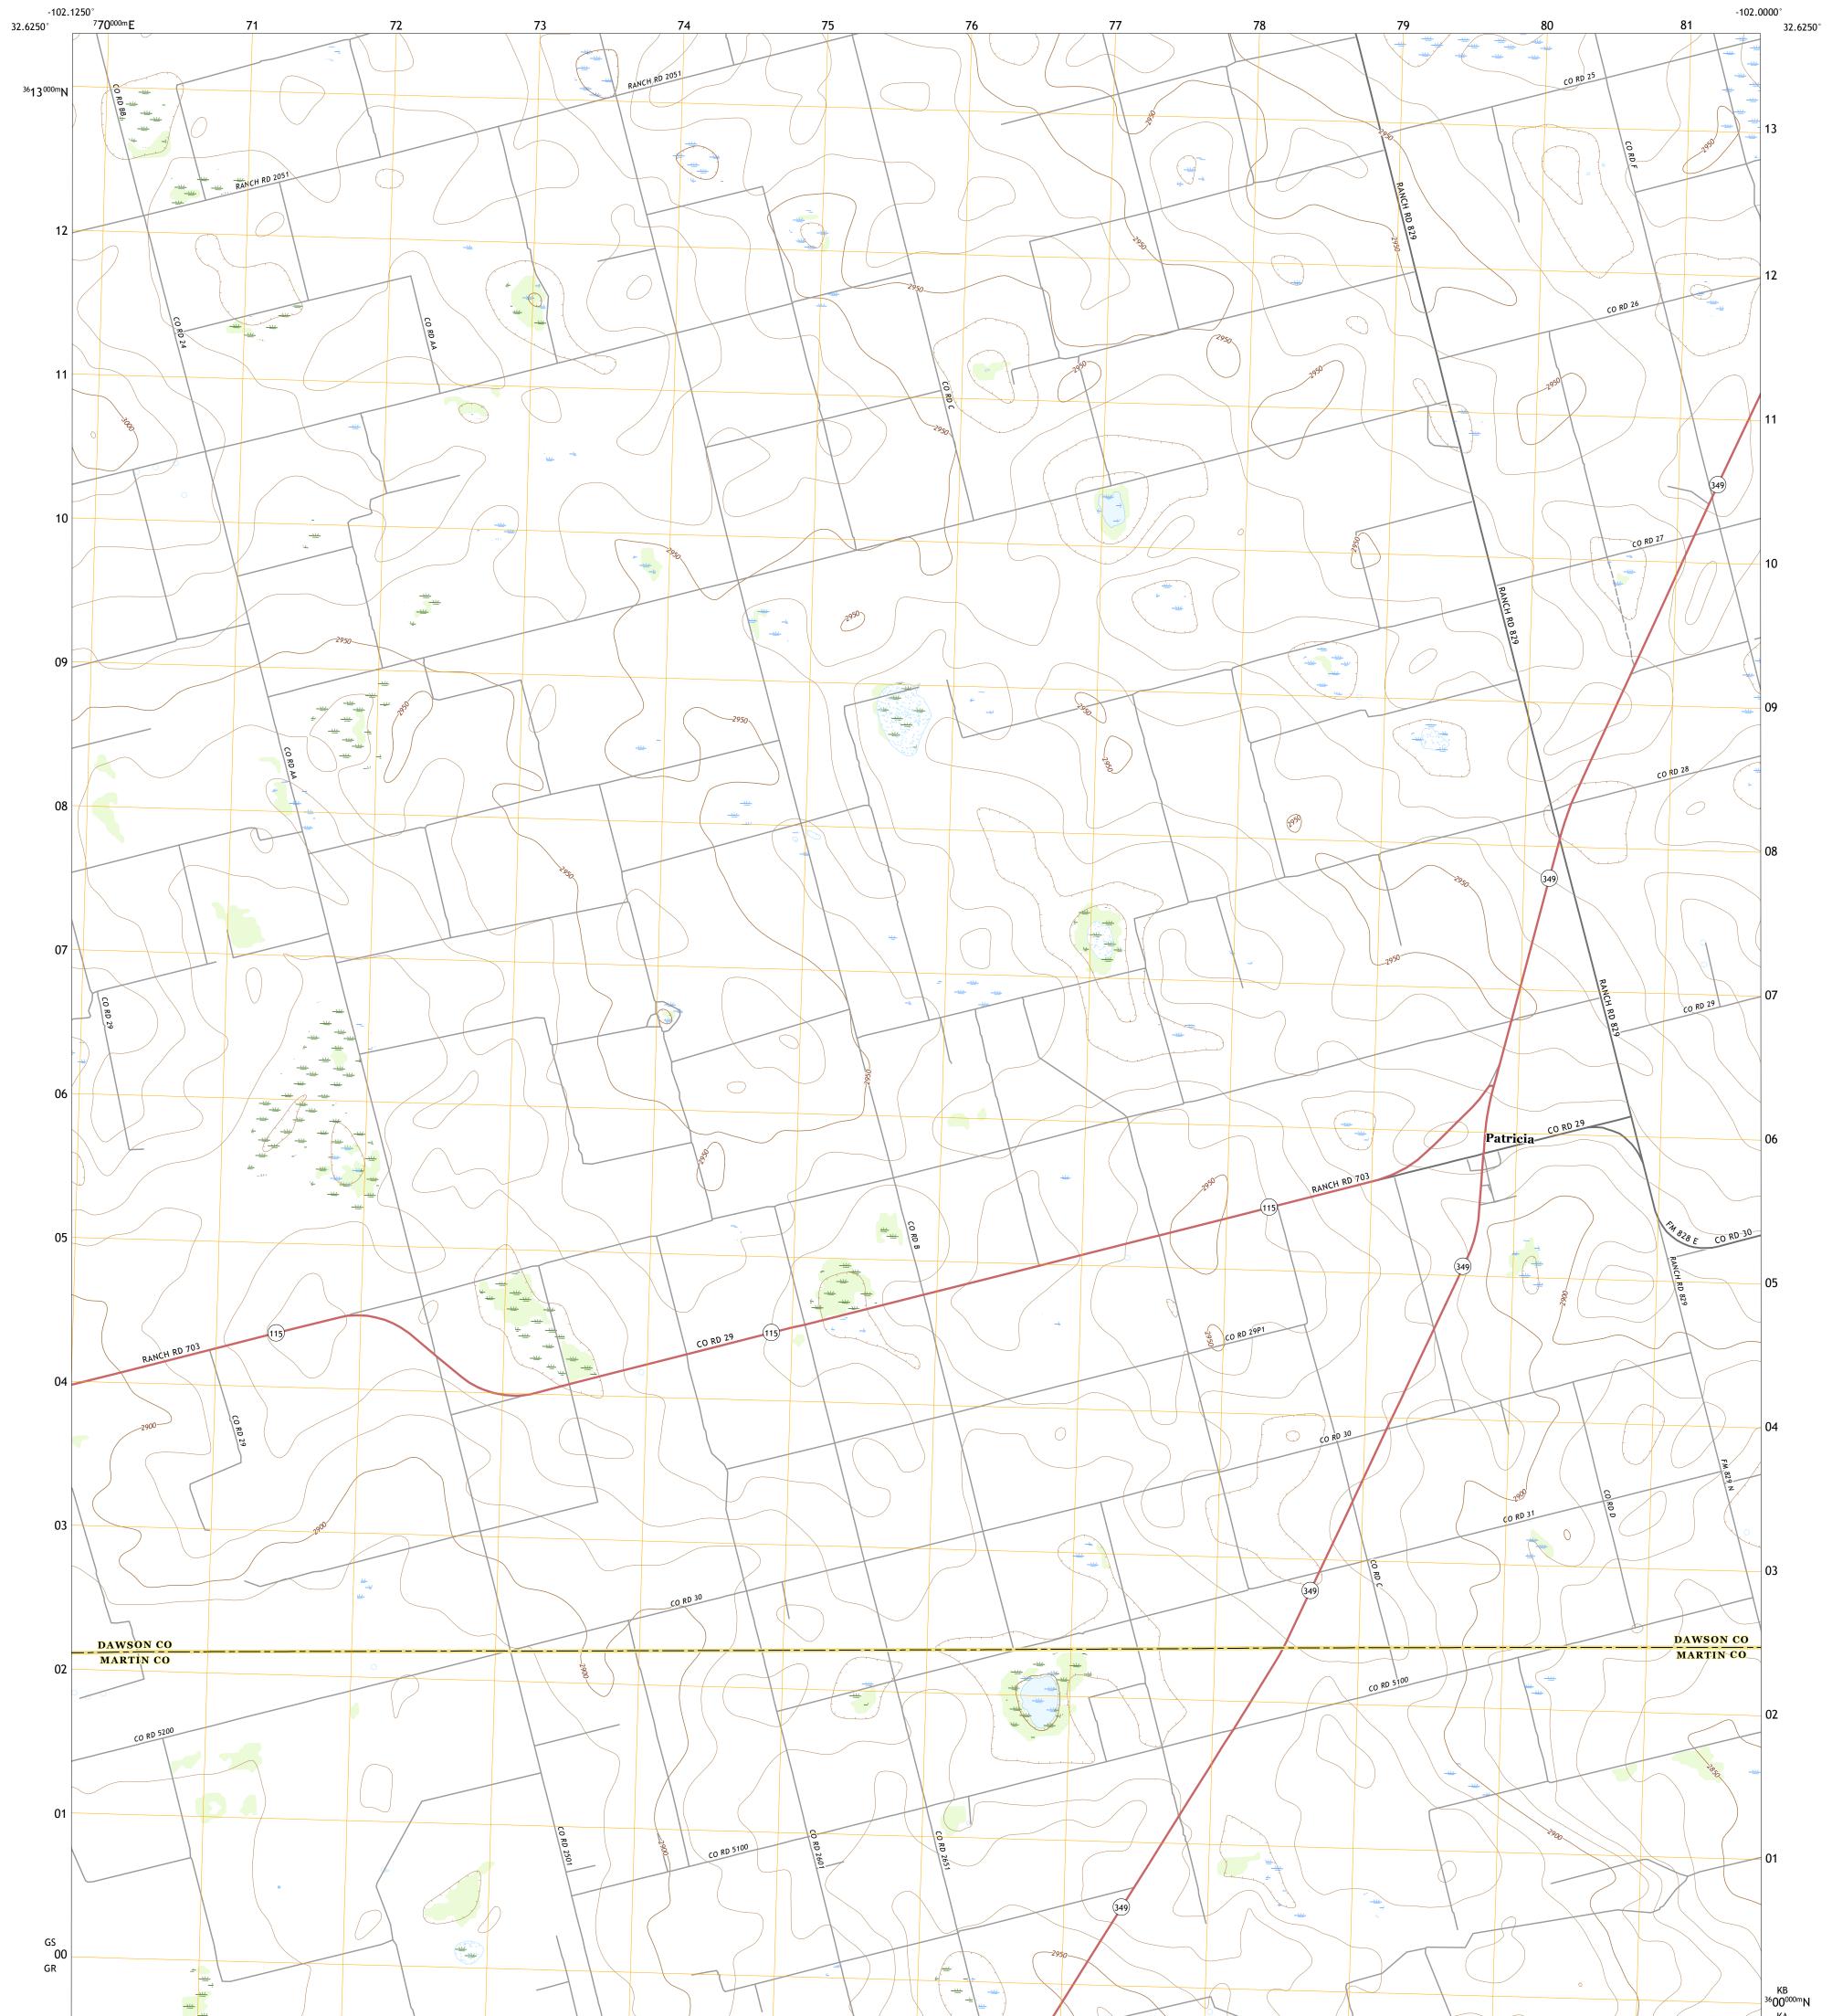

## U.S. DEPARTMENT OF THE INTERIOR U.S. GEOLOGICAL SURVEY

PATRICIA QUADRANGLE TEXAS 7.5-MINUTE SERIES

Produced by the United States Geological Survey North American Datum of 1983 (NAD83) World Geodetic System of 1984 (WGS84). Projection and 1 000-meter grid:Universal Transverse Mercator, Zone 13S This map is not a legal document. Boundaries may be generalized for this map scale. Private lands within government reservations may not be shown. Obtain permission before entering private lands.

.....NAIP, October 2016 - December 2016 ......ONIS, 2015 - 2018 ......GNIS, 1979 ......National Hydrography Dataset, 2004 - 2018 .....National Elevation Dataset, 2007 .....Multiple sources; see metadata file 2016 - 2017 Imagery... Roads..... Names..... Hydrography..... Contours.. Boundaries... ..FWS National Wetlands Inventory 2004 - 2008 Wetlands...