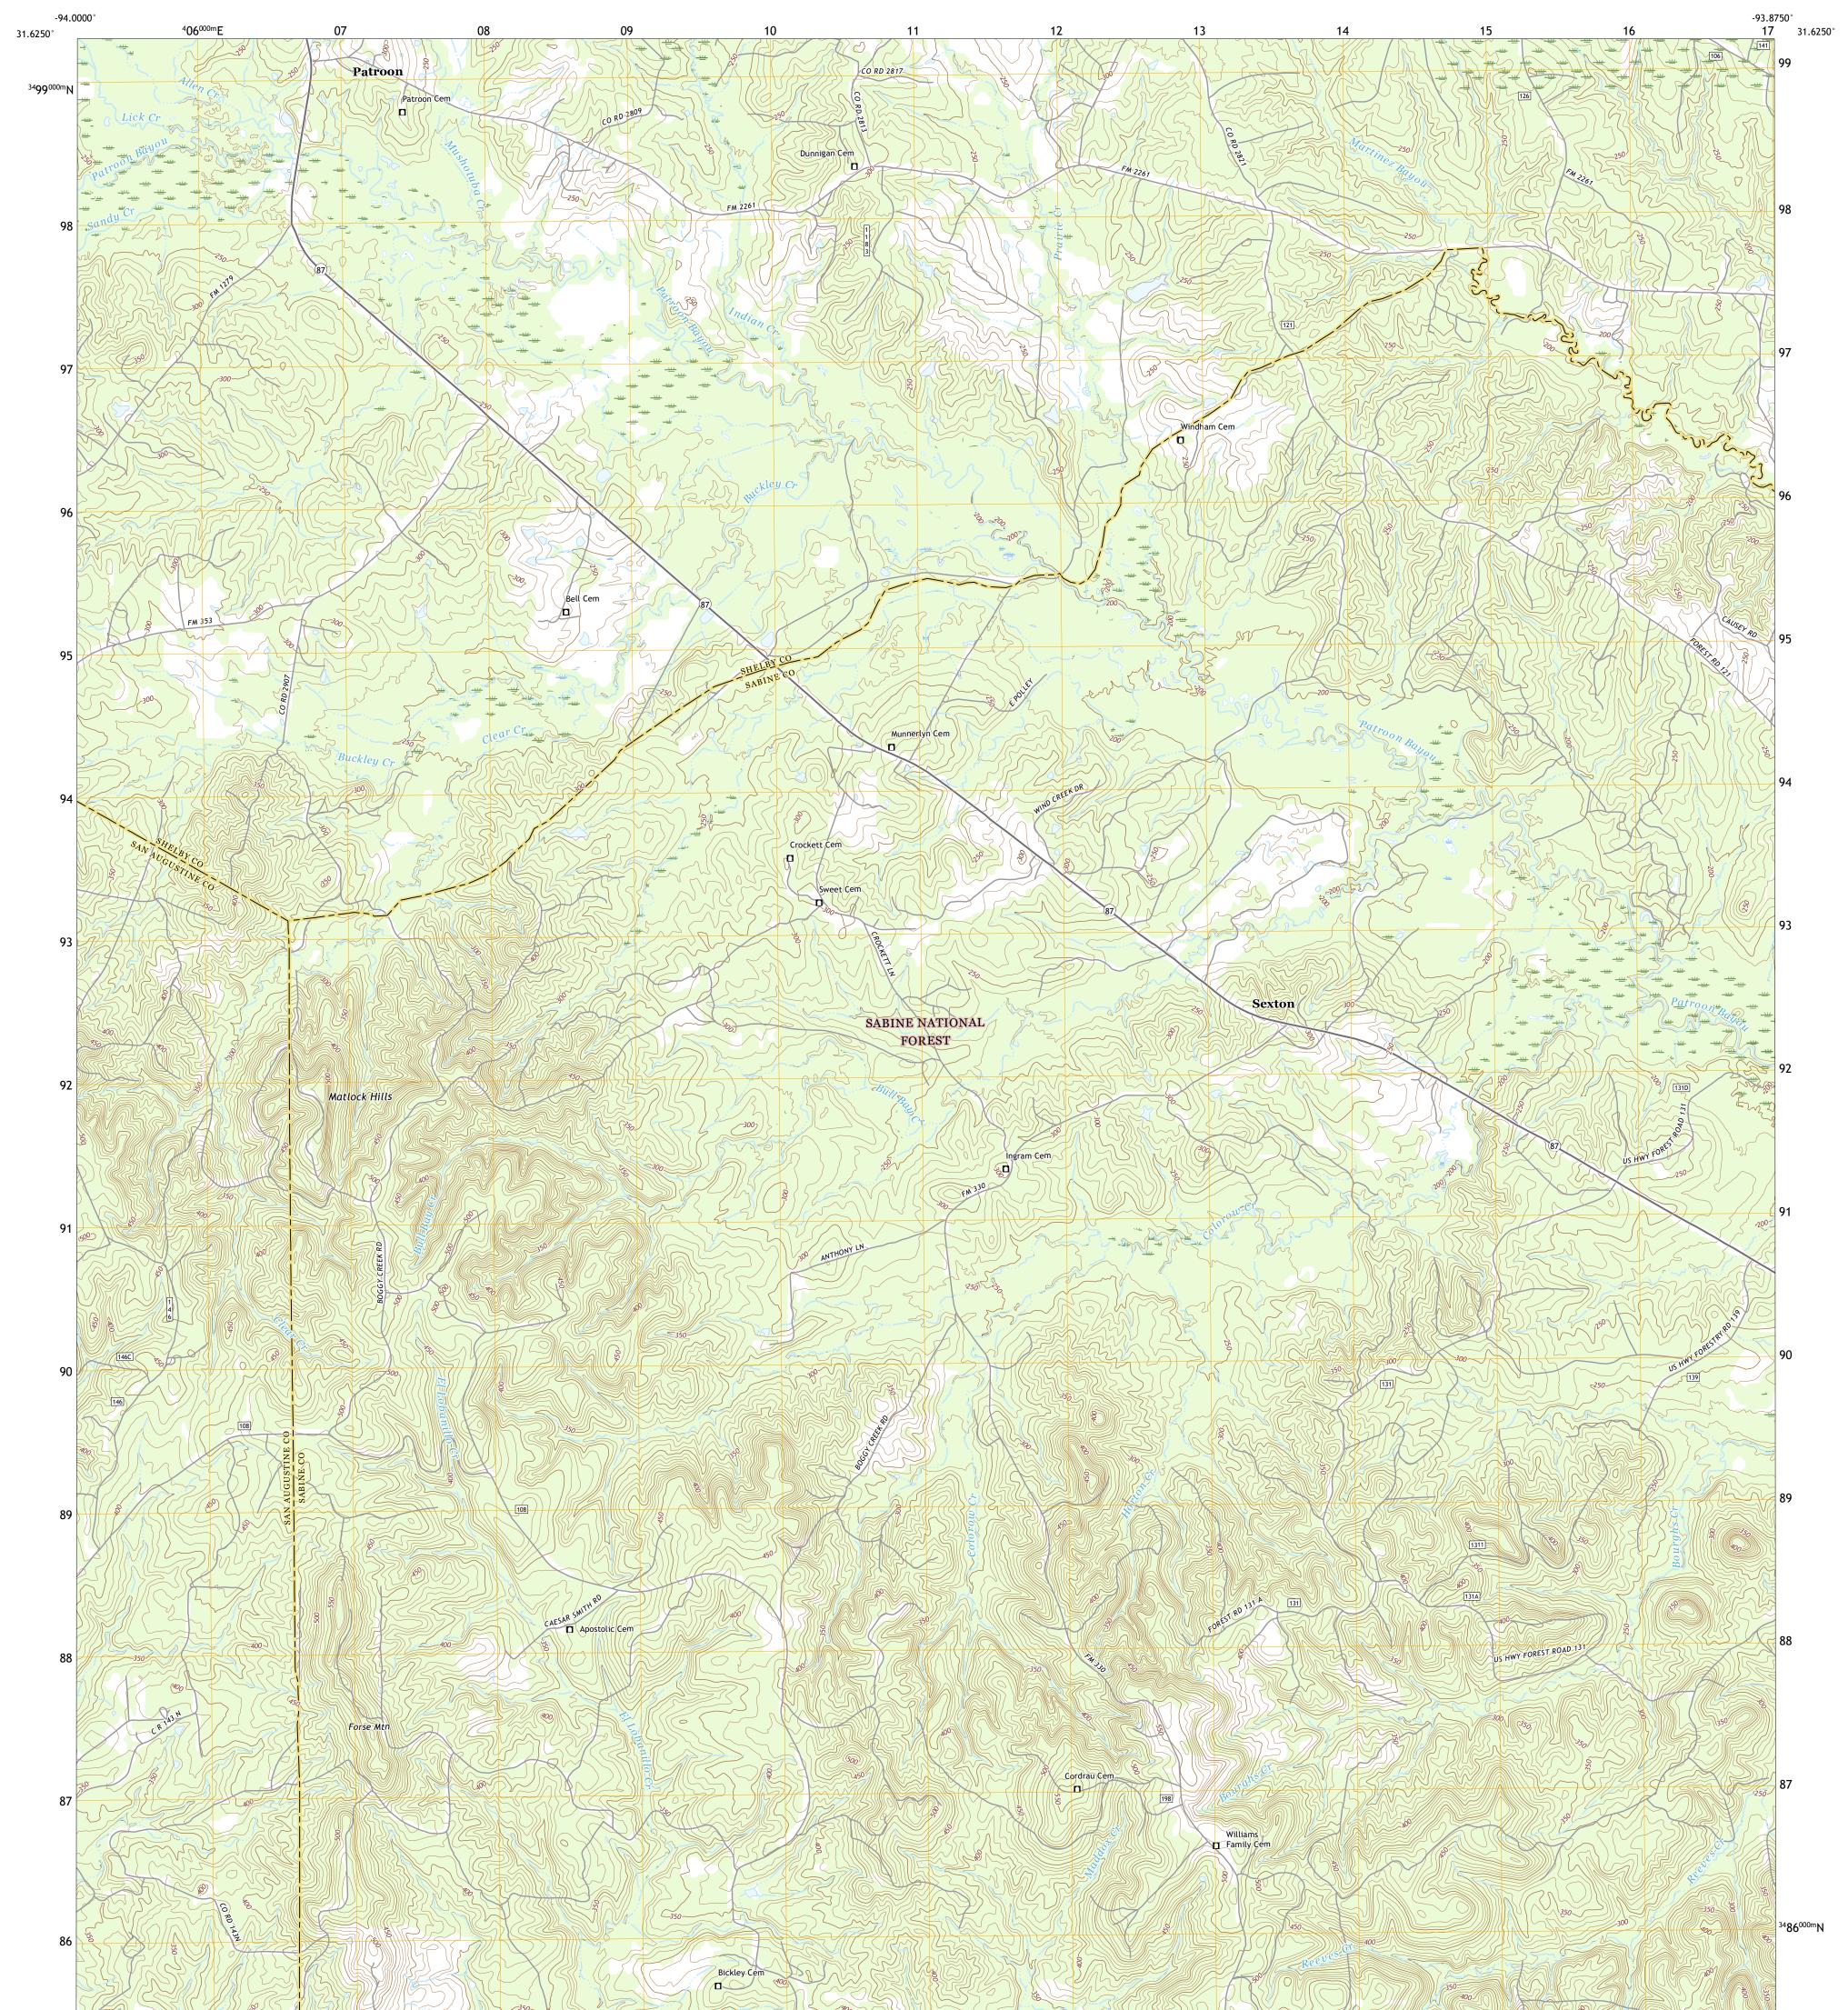

## U.S. DEPARTMENT OF THE INTERIOR U.S. GEOLOGICAL SURVEY

TOREST SERVICE USS TREATER ARCS PATROON SOUTH QUADRANGLE TEXAS 7.5-MINUTE SERIES

Produced by the United States Geological Survey North American Datum of 1983 (NAD83) World Geodetic System of 1984 (WGS84). Projection and 1 000-meter grid:Universal Transverse Mercator, Zone 15R This map is not a legal document. Boundaries may be generalized for this map scale. Private lands within government reservations may not be shown. Obtain permission before entering private lands.

Check with local Forest Service unit for current travel conditions and restrictions.