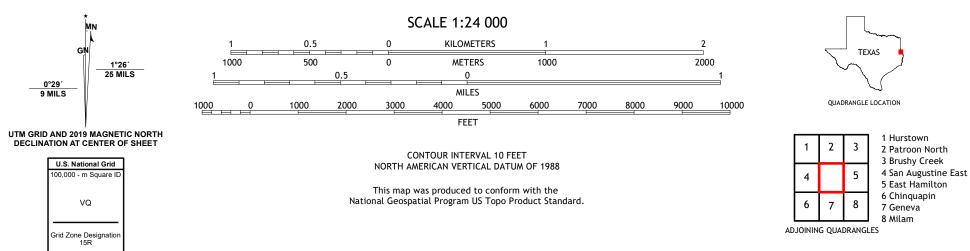

## U.S. DEPARTMENT OF THE INTERIOR U.S. GEOLOGICAL SURVEY

TOREST SERVICE USS TREATER ARCS PATROON SOUTH QUADRANGLE TEXAS 7.5-MINUTE SERIES

Produced by the United States Geological Survey North American Datum of 1983 (NAD83) World Geodetic System of 1984 (WGS84). Projection and 1 000-meter grid:Universal Transverse Mercator, Zone 15R This map is not a legal document. Boundaries may be generalized for this map scale. Private lands within government reservations may not be shown. Obtain permission before entering private lands.