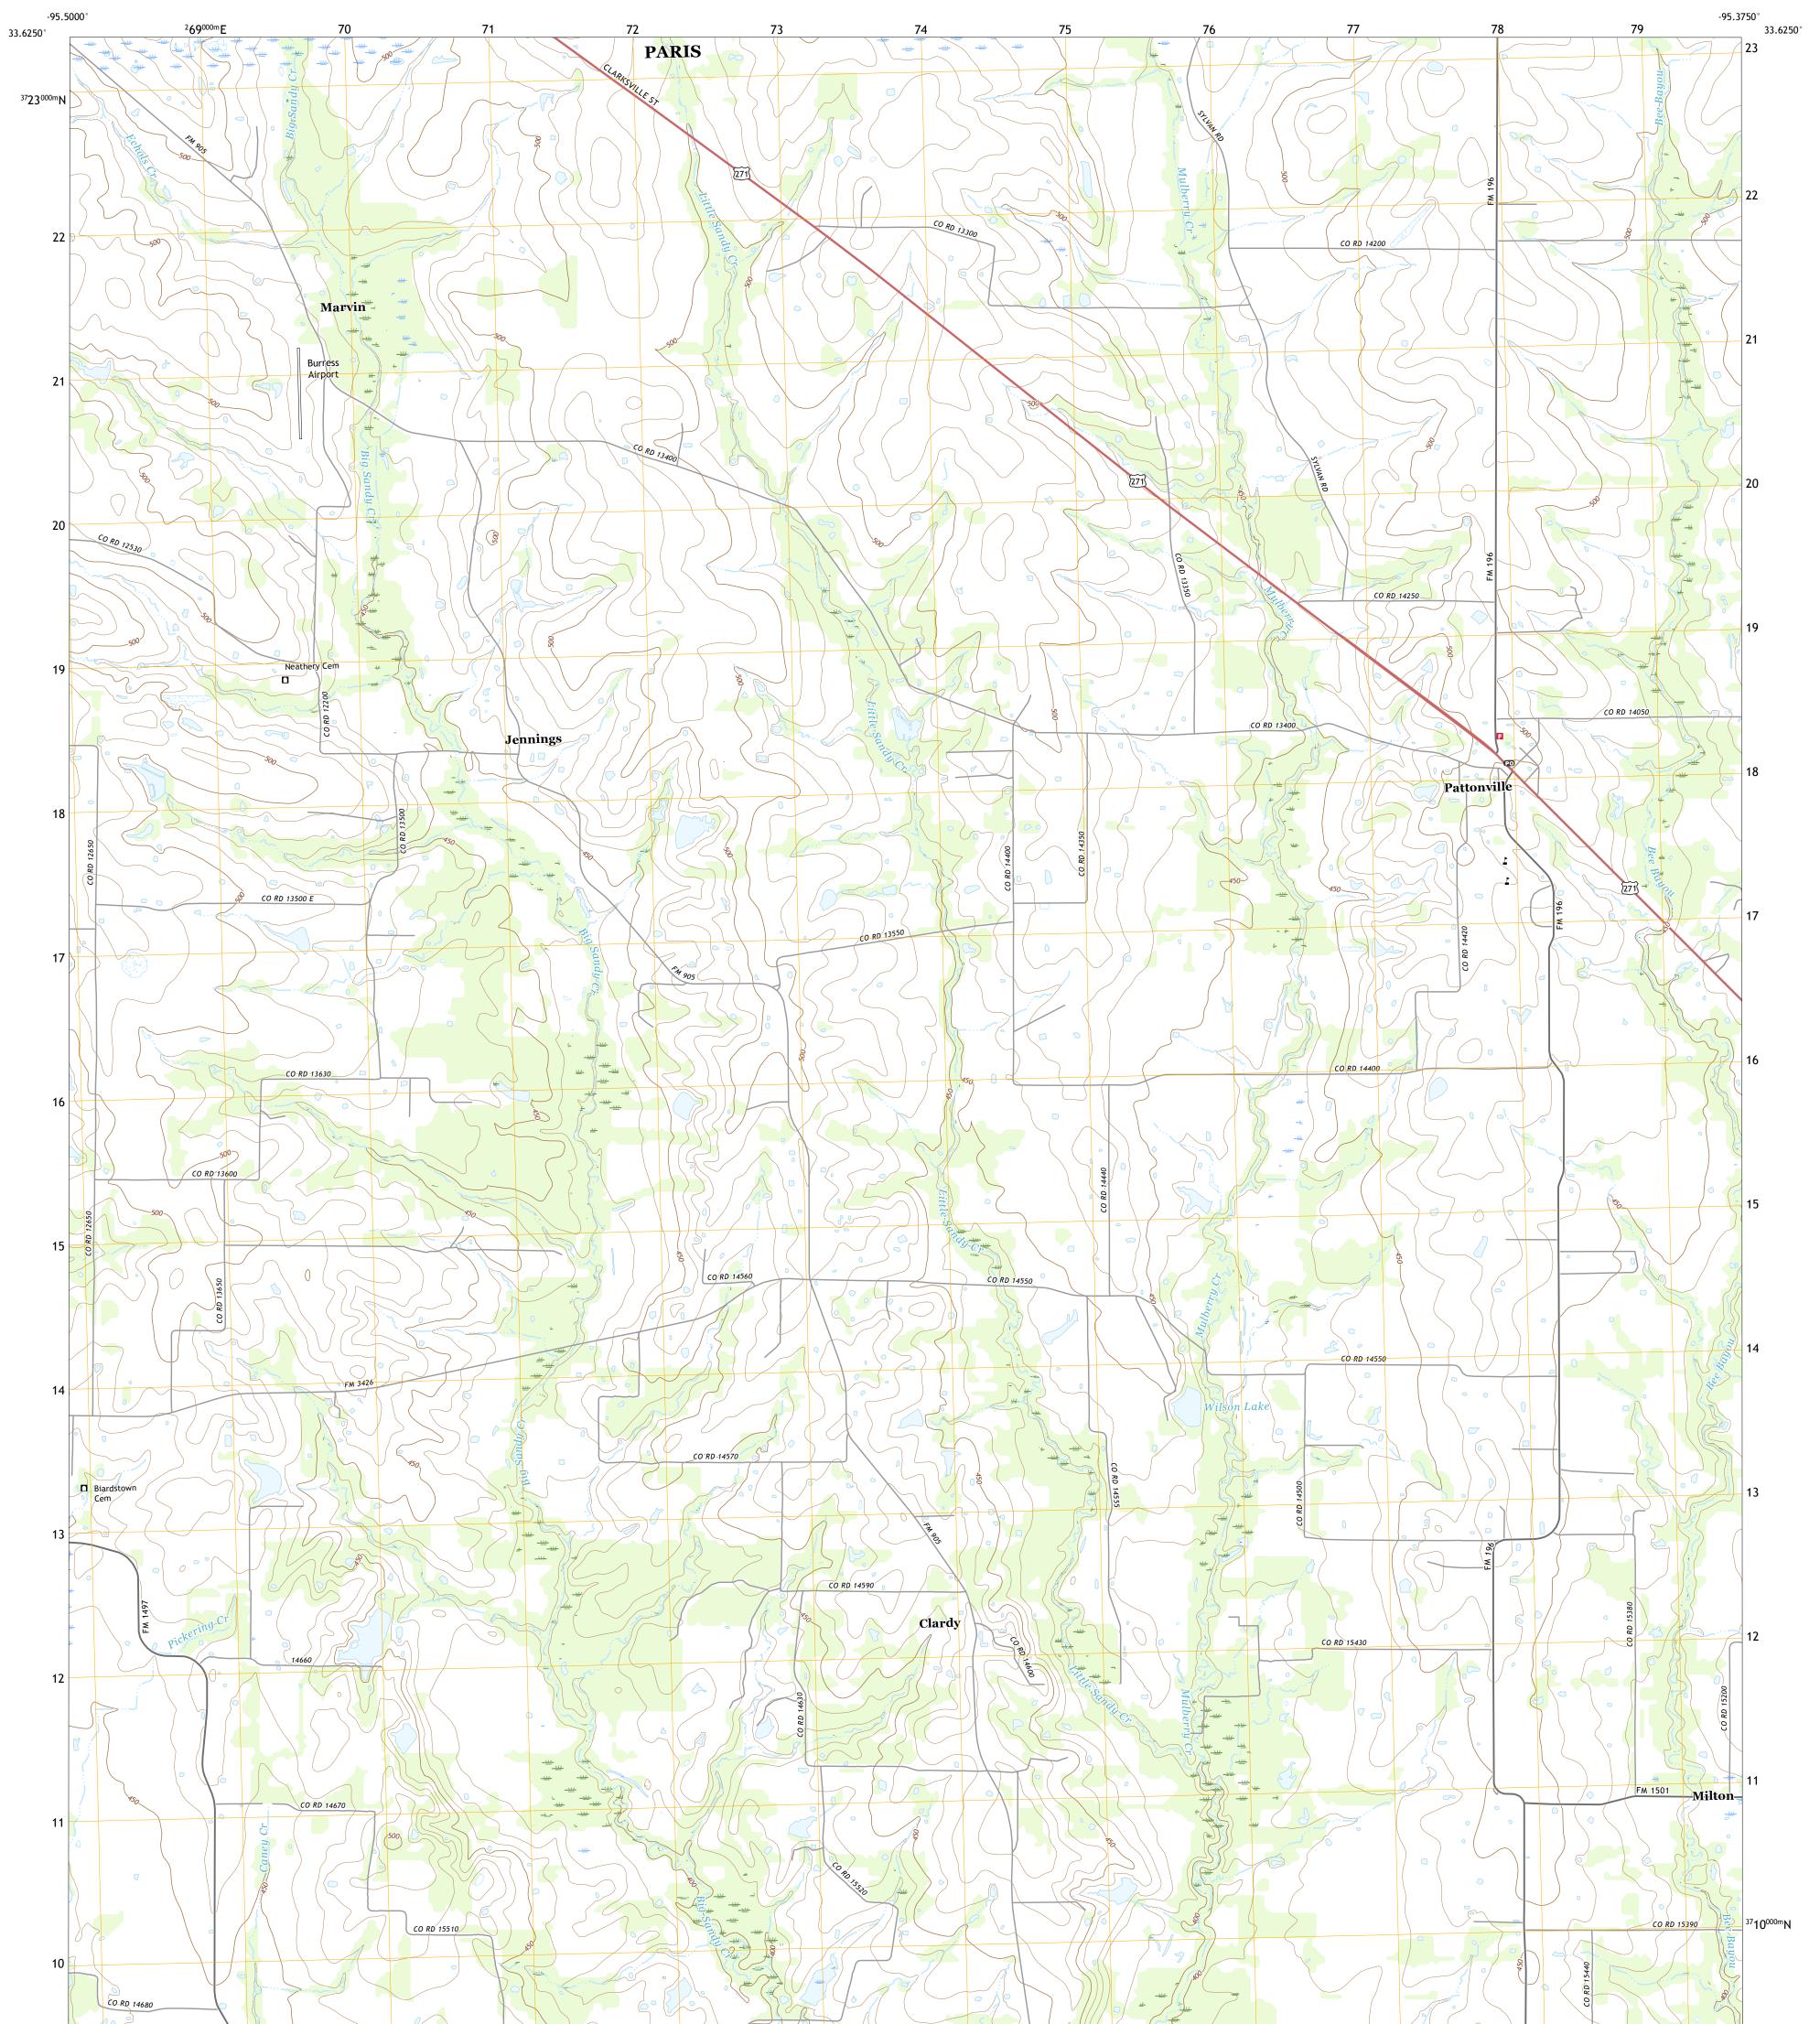

## U.S. DEPARTMENT OF THE INTERIOR U.S. GEOLOGICAL SURVEY

PATTONVILLE QUADRANGLE TEXAS - LAMAR COUNTY 7.5-MINUTE SERIES

Produced by the United States Geological Survey North American Datum of 1983 (NAD83) World Geodetic System of 1984 (WGS84). Projection and 1 000-meter grid:Universal Transverse Mercator, Zone 15S This map is not a legal document. Boundaries may be generalized for this map scale. Private lands within government reservations may not be shown. Obtain permission before entering private lands.