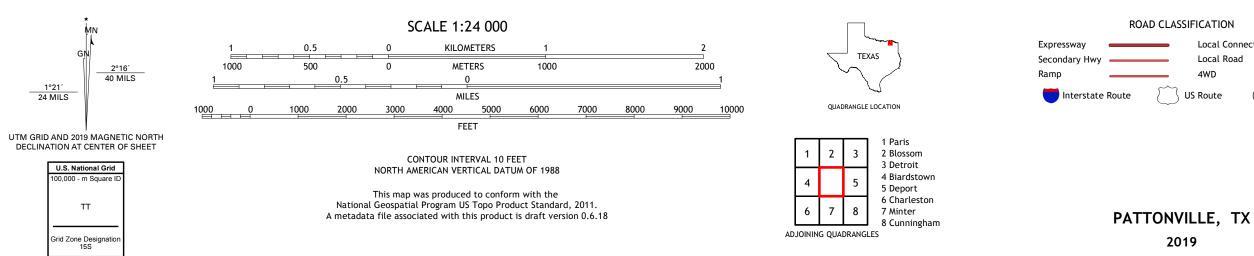

NSN. 7643016397639 NGA REF NO. US GS X 24 K 34432

Local Connector

State Route

Local Road

4WD