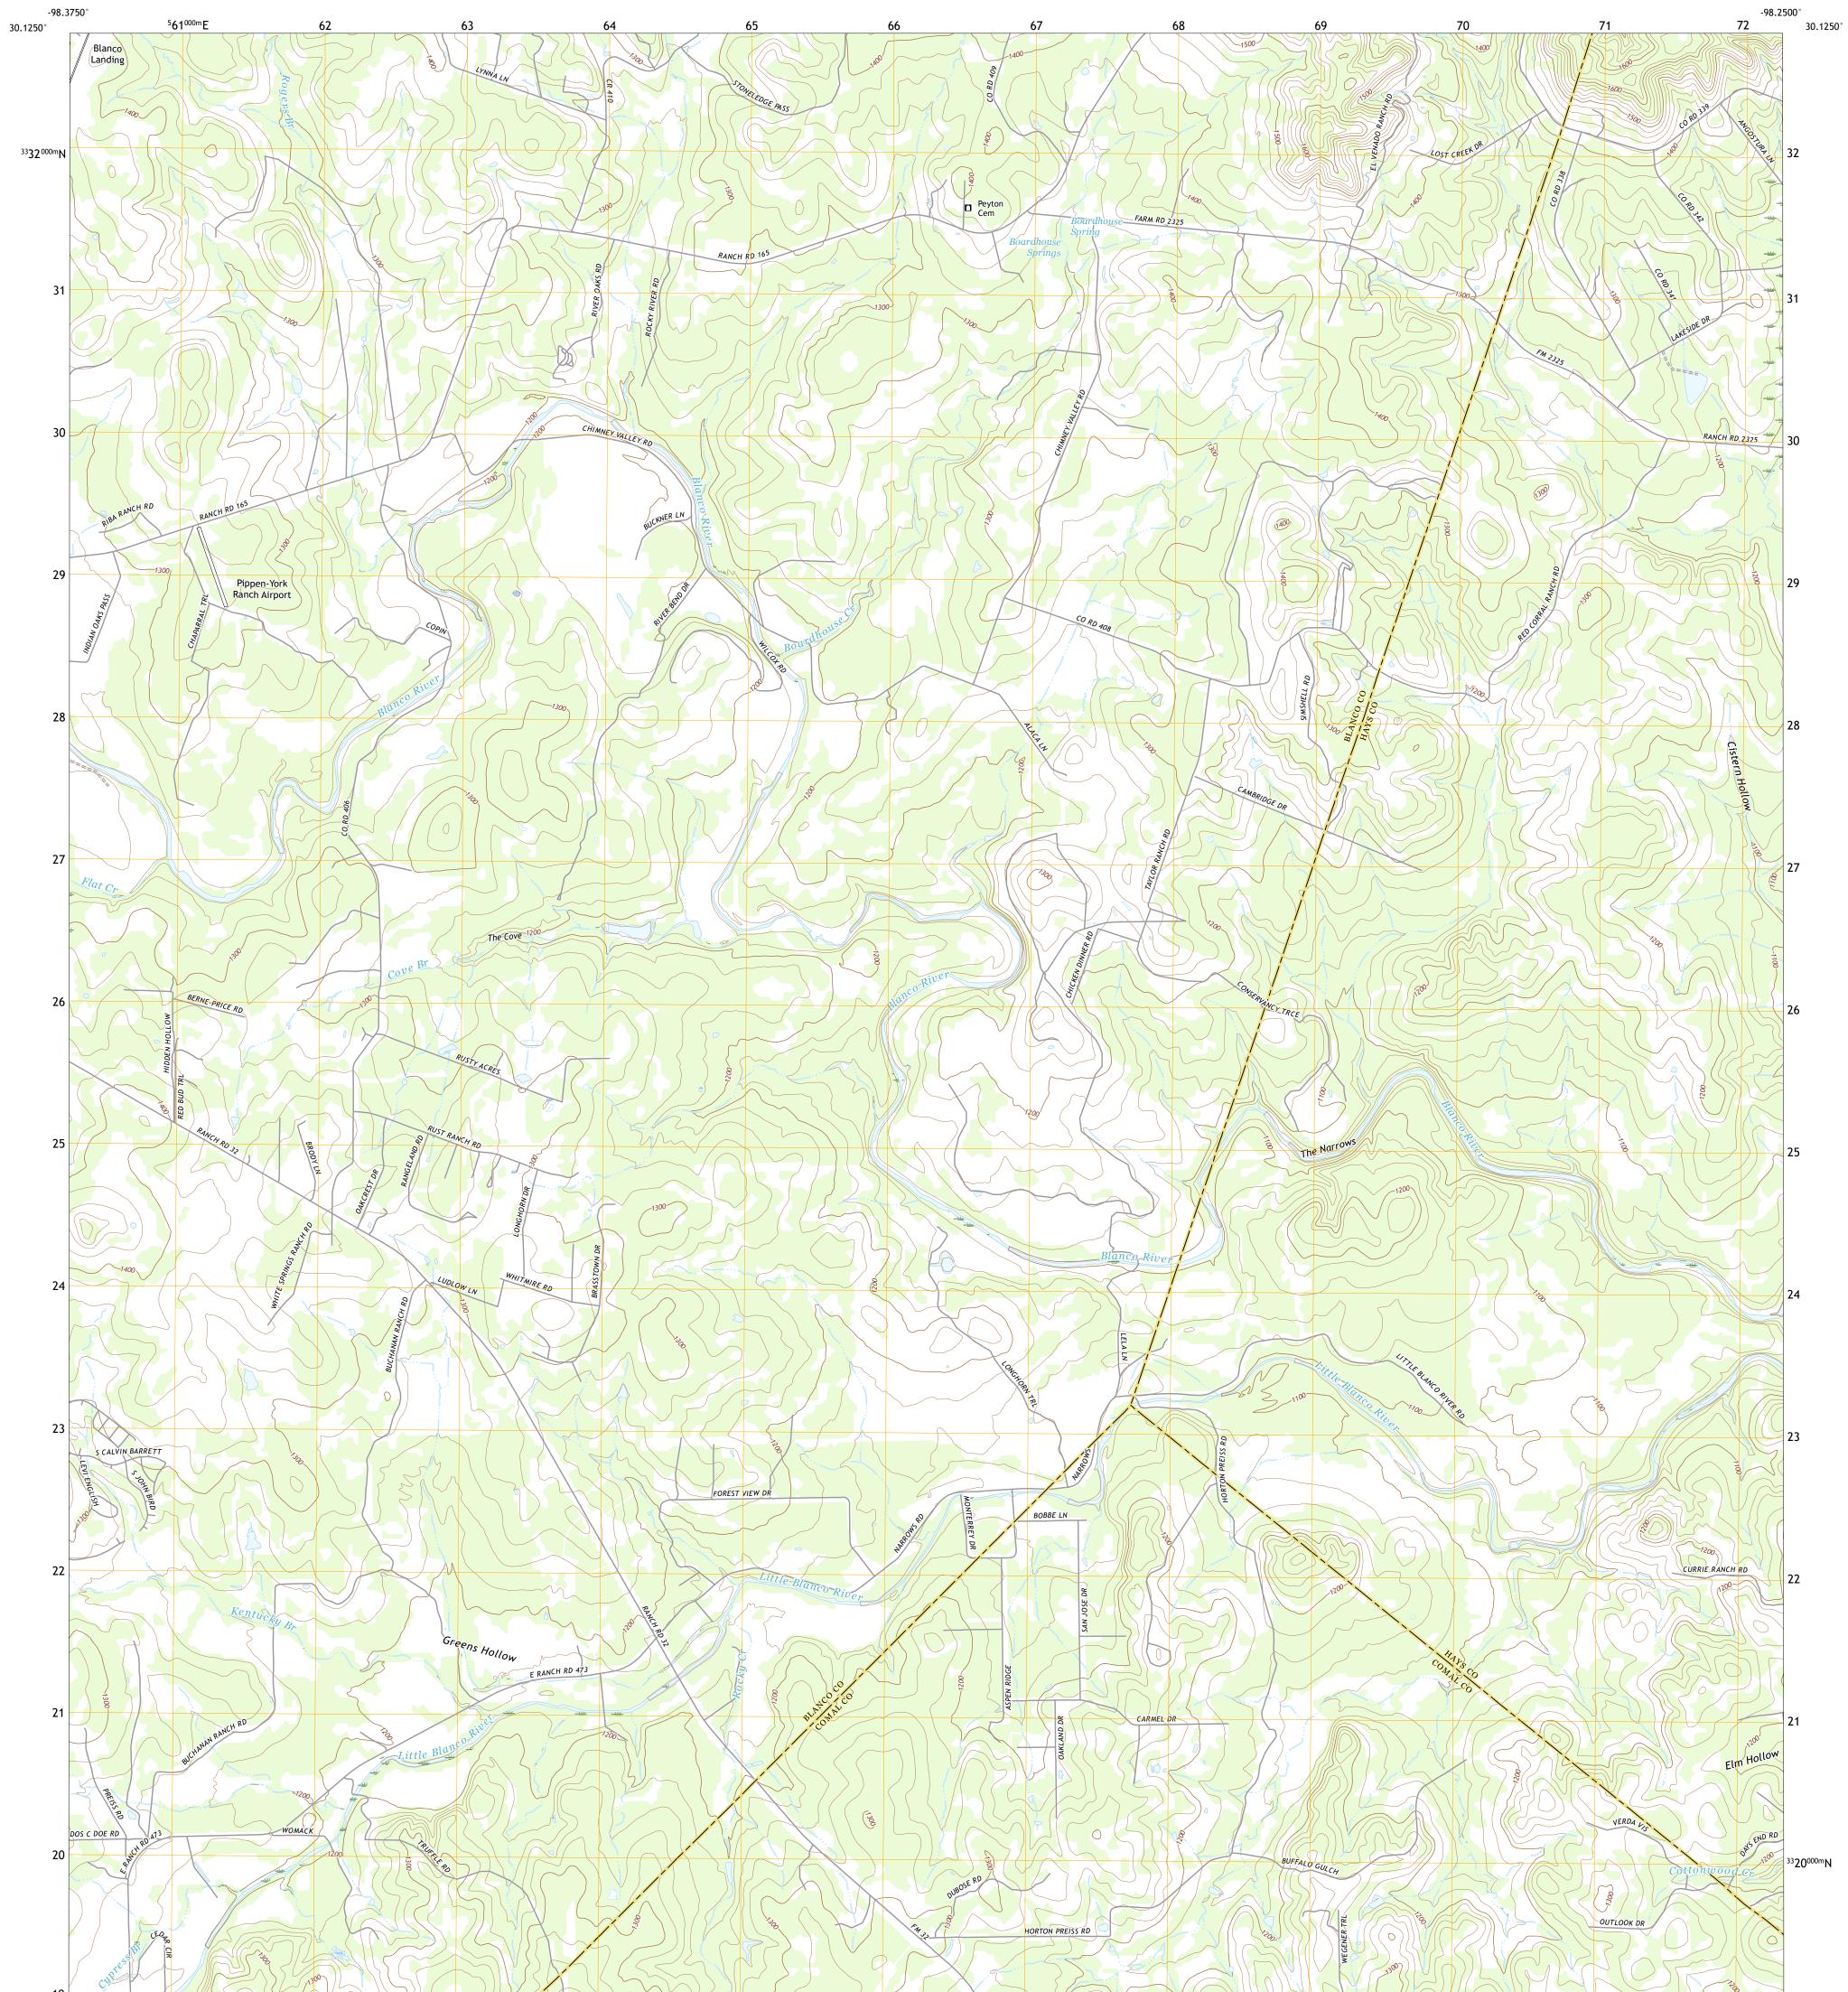

## U.S. DEPARTMENT OF THE INTERIOR U.S. GEOLOGICAL SURVEY

PAYTON QUADRANGLE TEXAS 7.5-MINUTE SERIES

**Produced by the United States Geological Survey** North American Datum of 1983 (NAD83) World Geodetic System of 1984 (WGS84). Projection and 1 000-meter grid:Universal Transverse Mercator, Zone 14R This map is not a legal document. Boundaries may be generalized for this map scale. Private lands within government reservations may not be shown. Obtain permission before entering private lands.