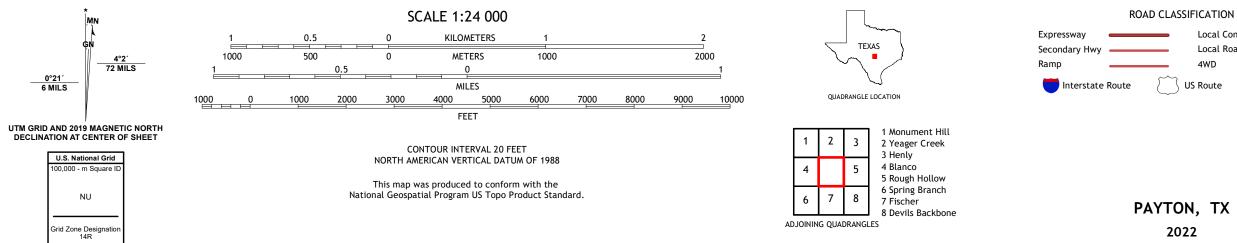

## U.S. DEPARTMENT OF THE INTERIOR U.S. GEOLOGICAL SURVEY

PAYTON QUADRANGLE TEXAS 7.5-MINUTE SERIES

**Produced by the United States Geological Survey** North American Datum of 1983 (NAD83) World Geodetic System of 1984 (WGS84). Projection and 1 000-meter grid:Universal Transverse Mercator, Zone 14R This map is not a legal document. Boundaries may be generalized for this map scale. Private lands within government reservations may not be shown. Obtain permission before entering private lands.