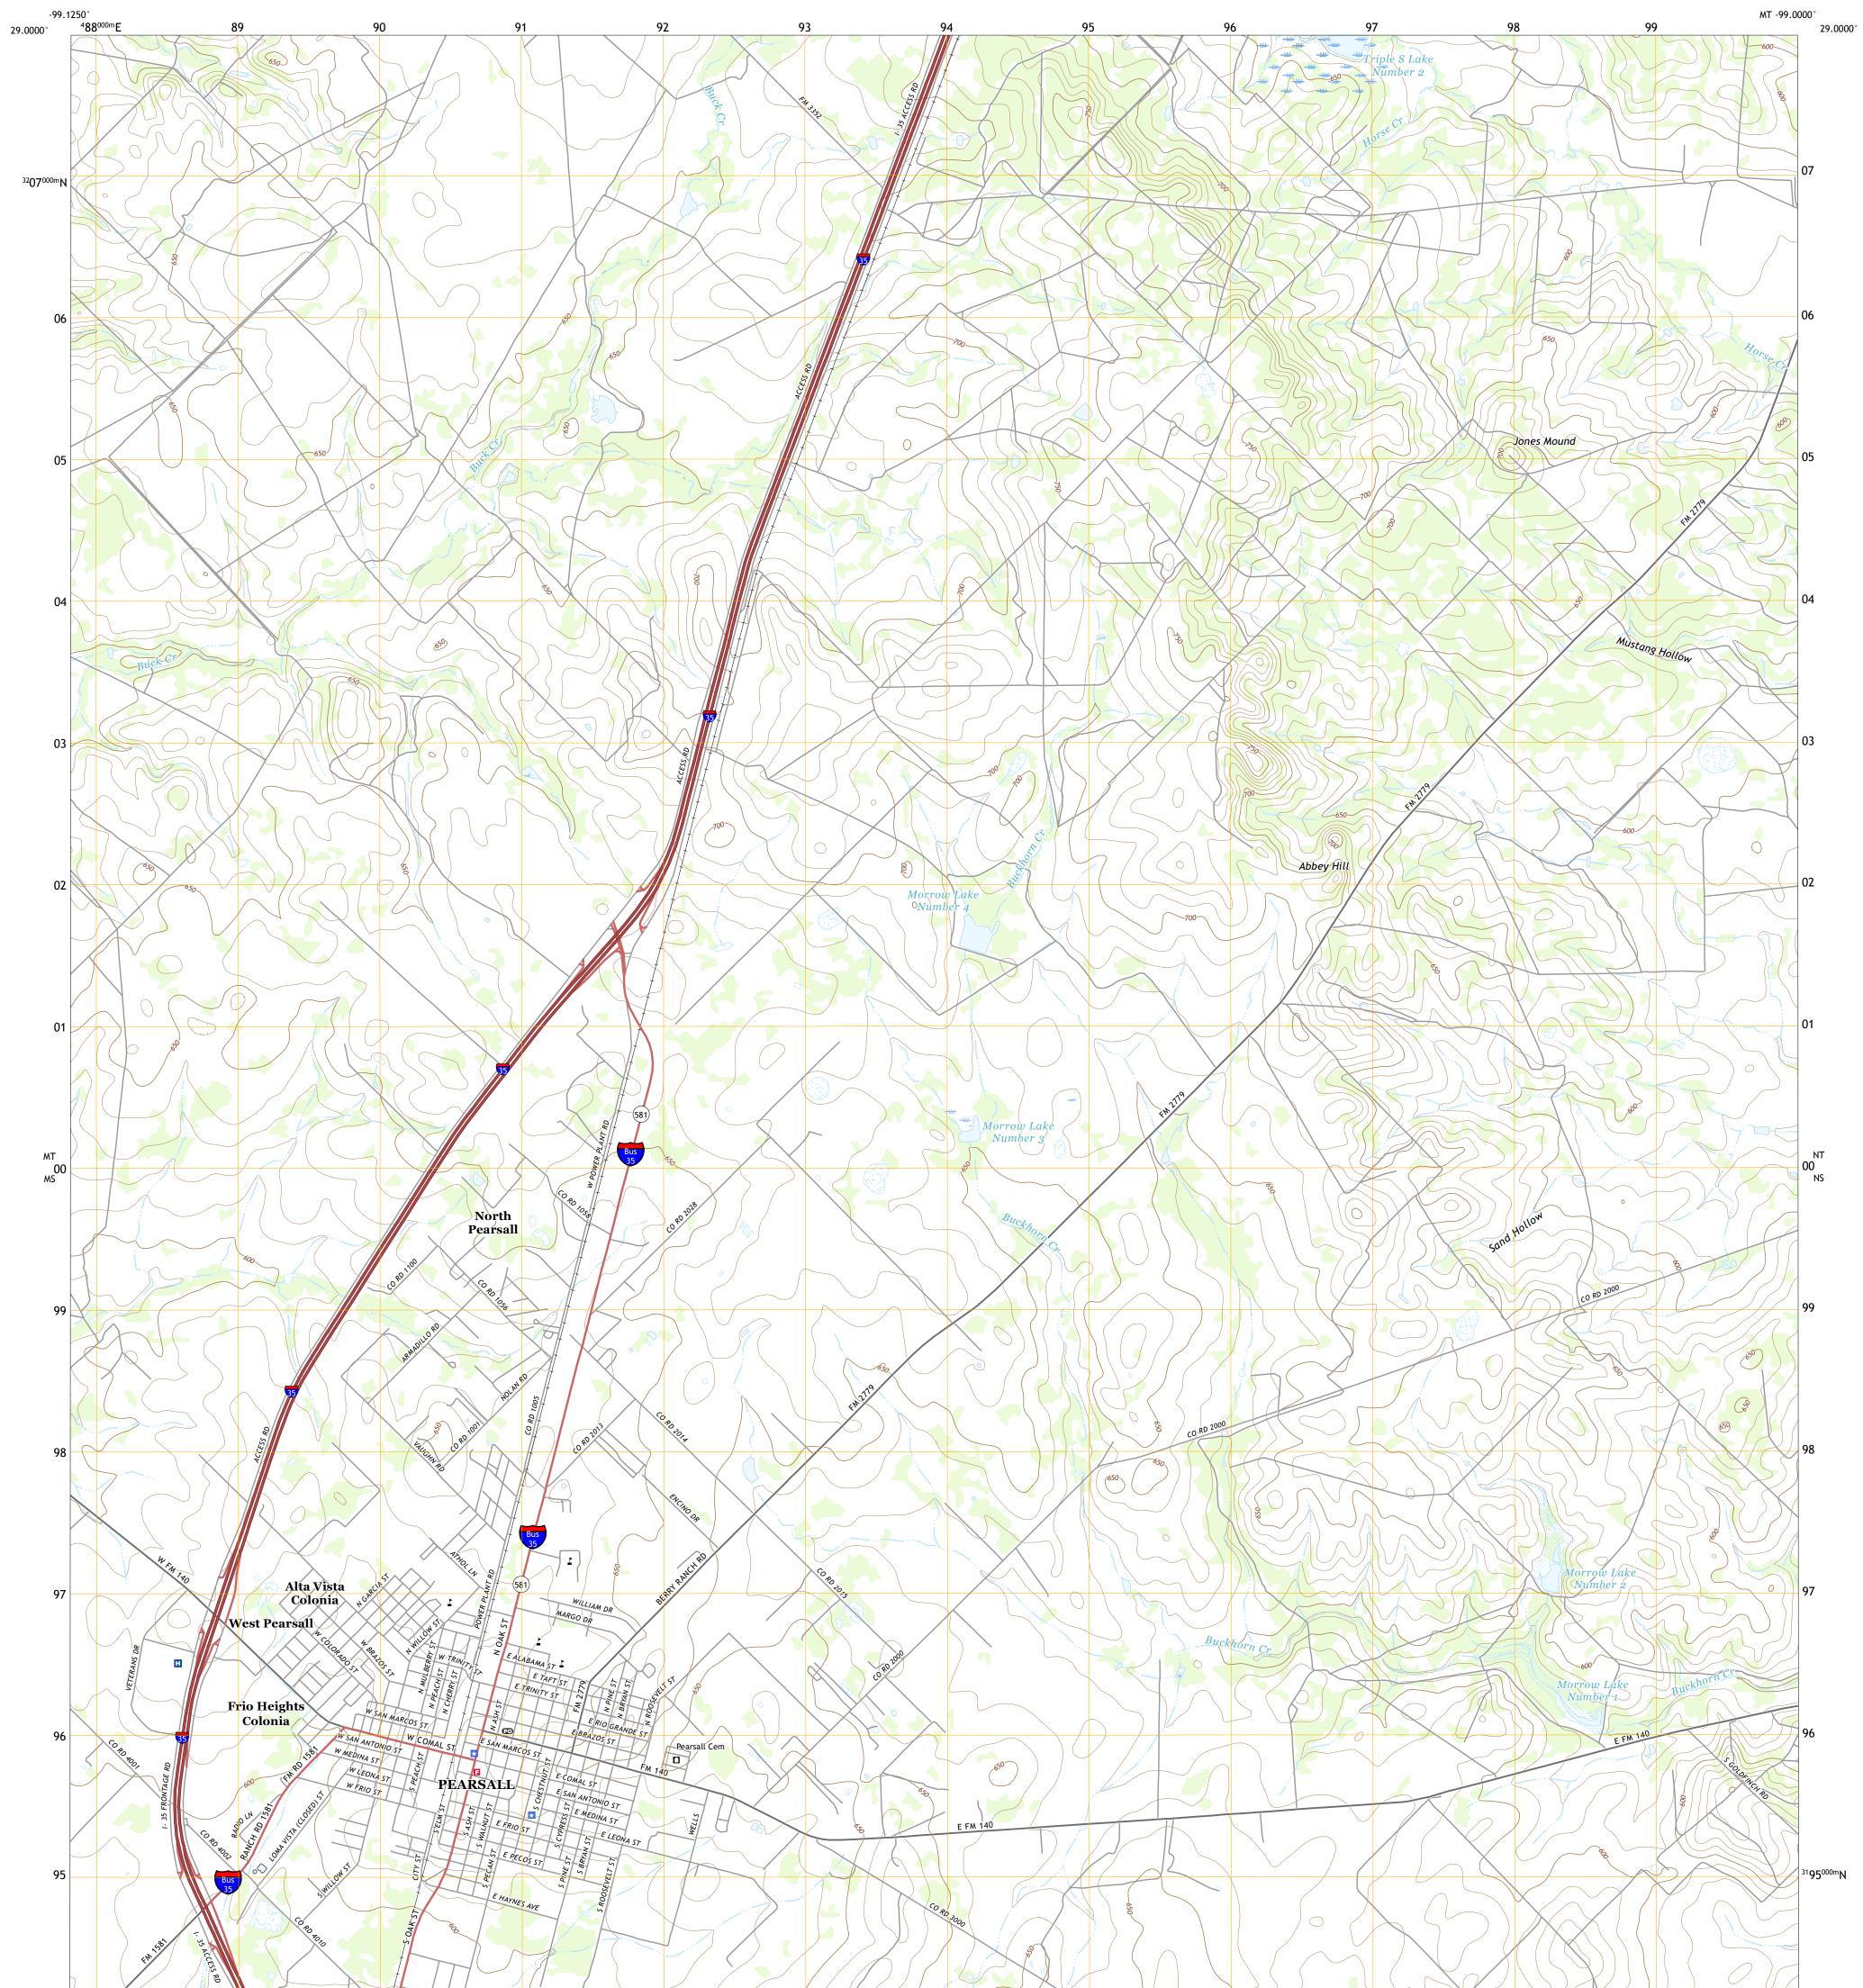

## U.S. DEPARTMENT OF THE INTERIOR U.S. GEOLOGICAL SURVEY

PEARSALL NORTH QUADRANGLE TEXAS - FRIO COUNTY 7.5-MINUTE SERIES

Produced by the United States Geological Survey North American Datum of 1983 (NAD83) World Geodetic System of 1984 (WGS84). Projection and 1 000-meter grid:Universal Transverse Mercator, Zone 14R This map is not a legal document. Boundaries may be generalized for this map scale. Private lands within government reservations may not be shown. Obtain permission before entering private lands.