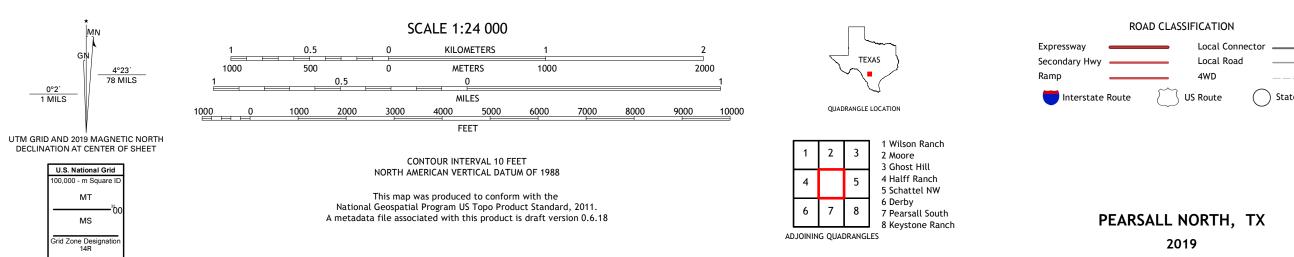

## U.S. DEPARTMENT OF THE INTERIOR U.S. GEOLOGICAL SURVEY

PEARSALL NORTH QUADRANGLE TEXAS - FRIO COUNTY 7.5-MINUTE SERIES

Produced by the United States Geological Survey North American Datum of 1983 (NAD83) World Geodetic System of 1984 (WGS84). Projection and 1 000-meter grid:Universal Transverse Mercator, Zone 14R This map is not a legal document. Boundaries may be generalized for this map scale. Private lands within government reservations may not be shown. Obtain permission before entering private lands.

.....NAIP, September 2016 - December 2016 U.S. Census Bureau, 2015 ......GNIS, 1979 - 2018 ......National Hydrography Dataset, 2002 - 2018 .....National Elevation Dataset, 2003 - 2004 .....Multiple sources; see metadata file 2016 - 2017 Imagery... Roads..... Names..... Hydrography..... Contours.. Boundaries... 1983 Wetlands... ..FWS National Wetlands Inventory