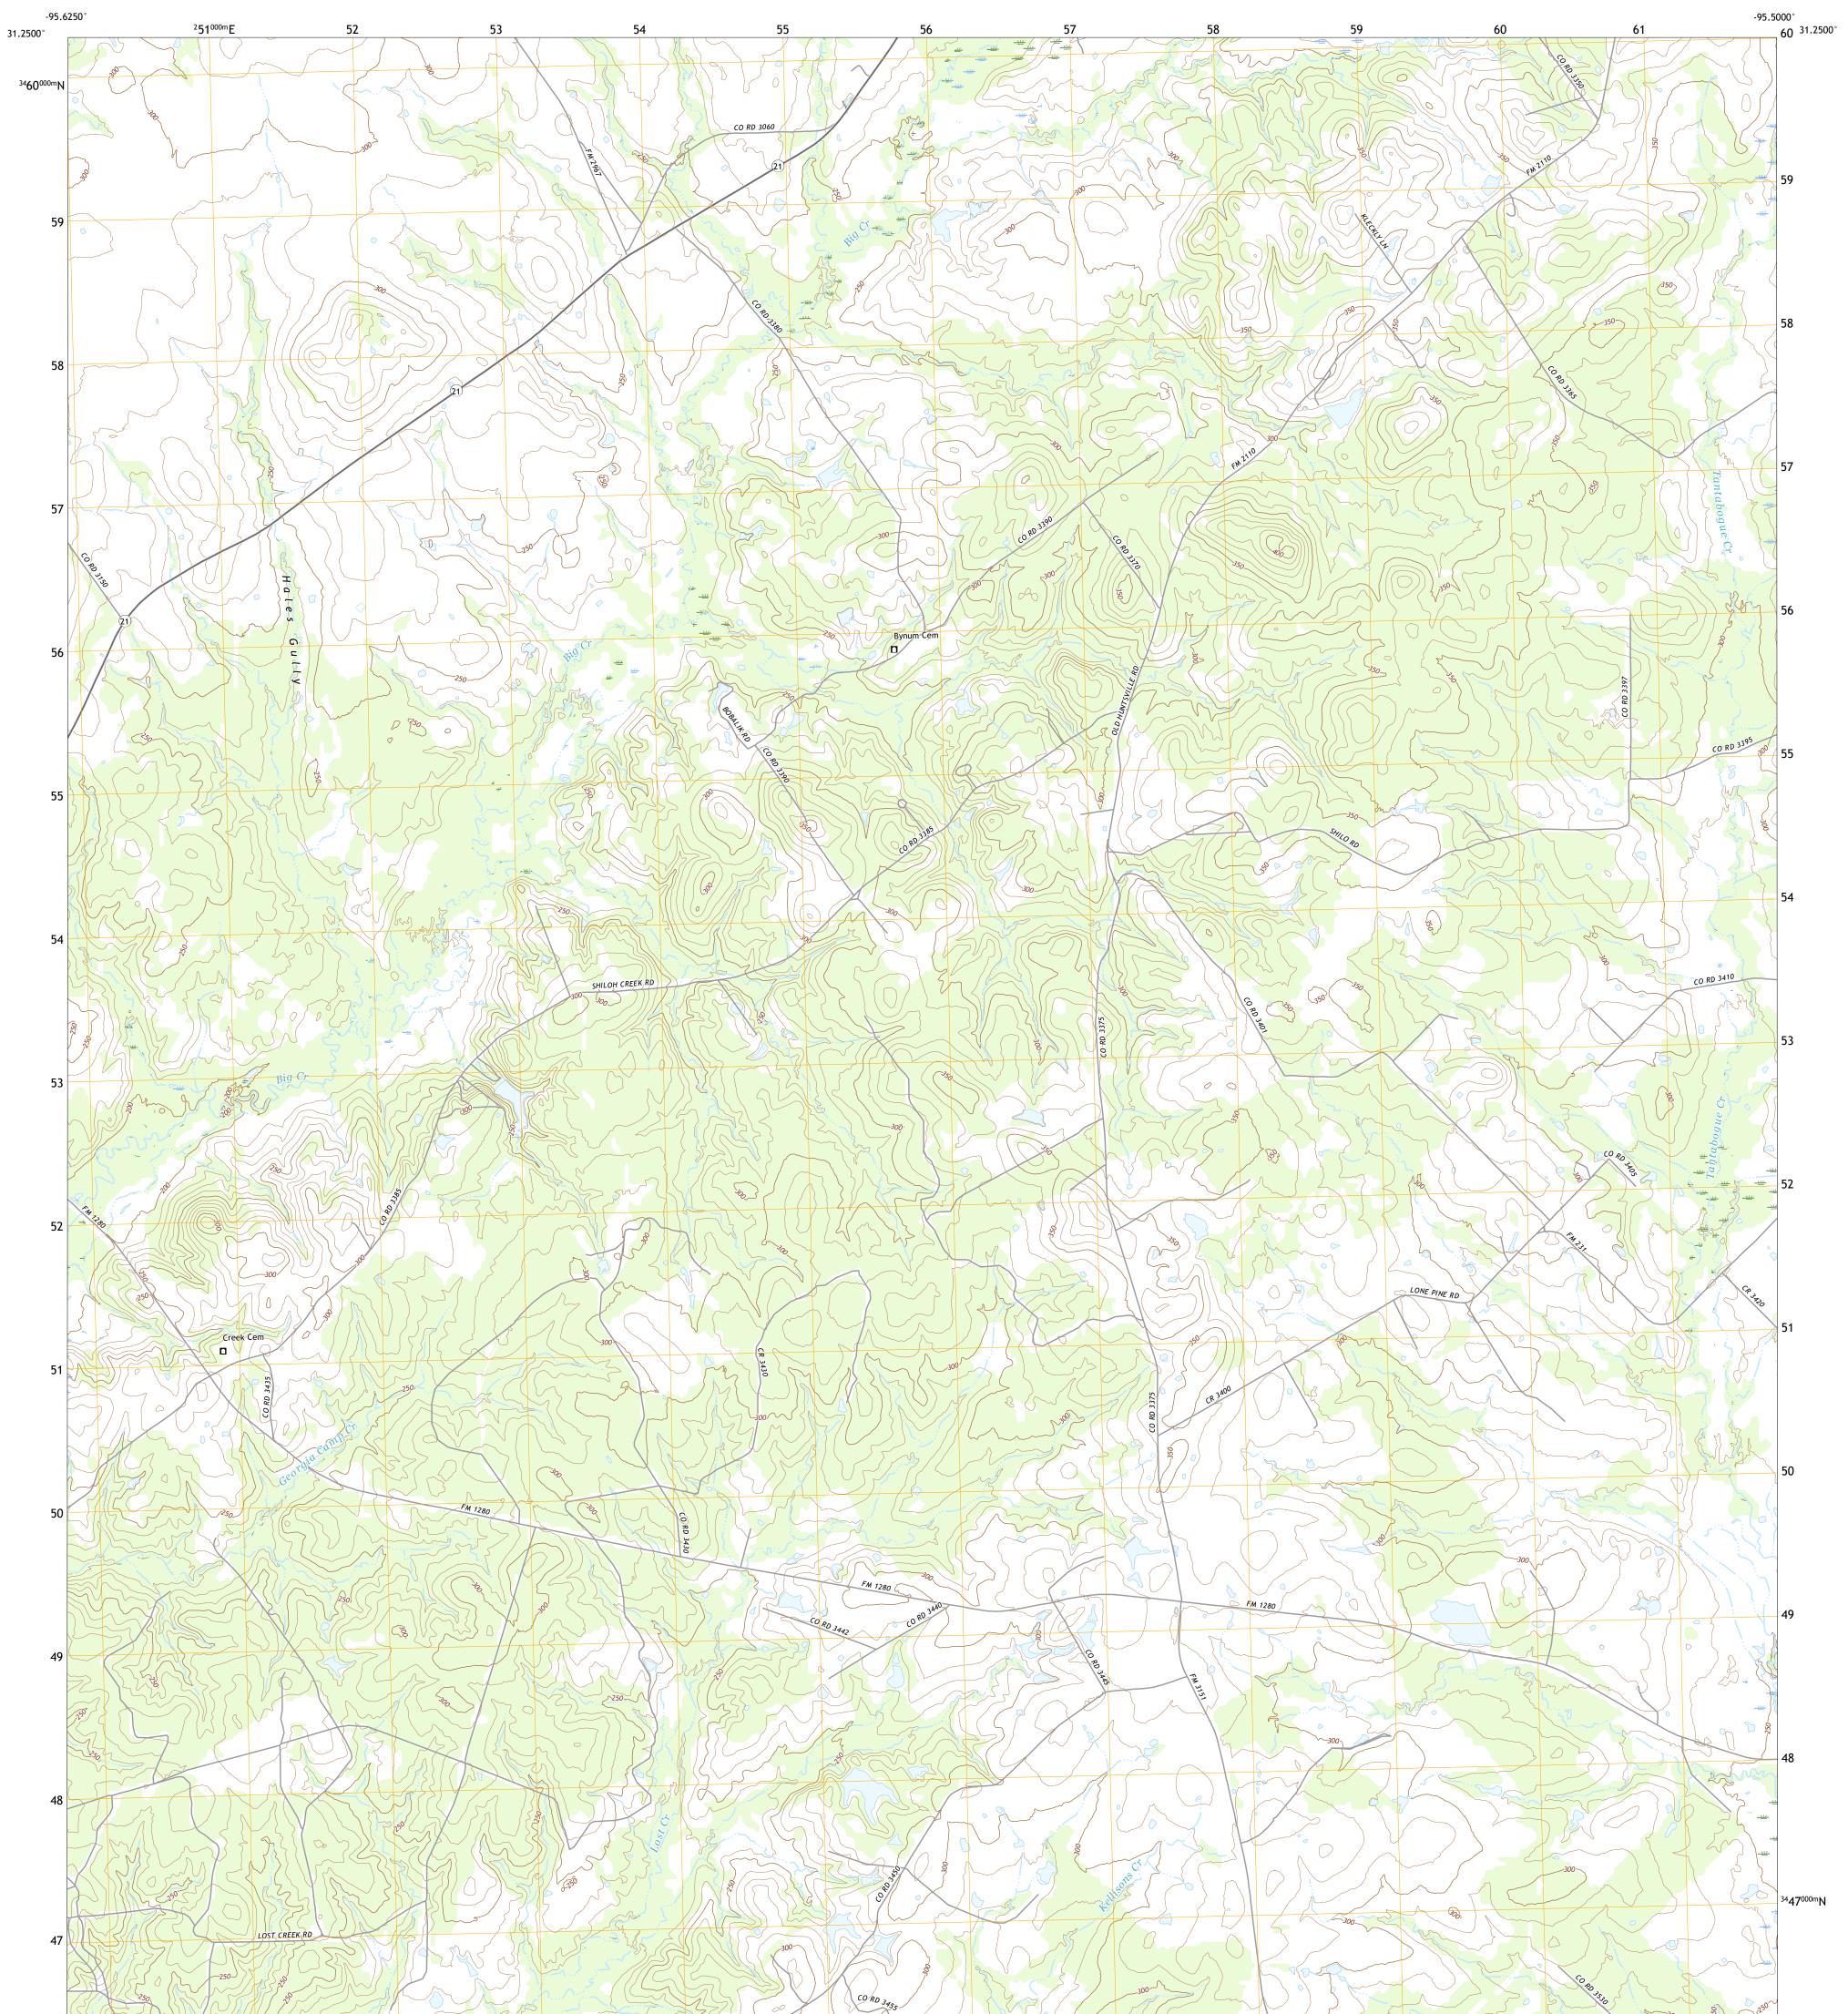

## U.S. DEPARTMENT OF THE INTERIOR U.S. GEOLOGICAL SURVEY

PEARSONS CHAPEL QUADRANGLE TEXAS - HOUSTON COUNTY 7.5-MINUTE SERIES

Produced by the United States Geological Survey North American Datum of 1983 (NAD83) World Geodetic System of 1984 (WGS84). Projection and 1 000-meter grid:Universal Transverse Mercator, Zone 15R This map is not a legal document. Boundaries may be generalized for this map scale. Private lands within government reservations may not be shown. Obtain permission before entering private lands.