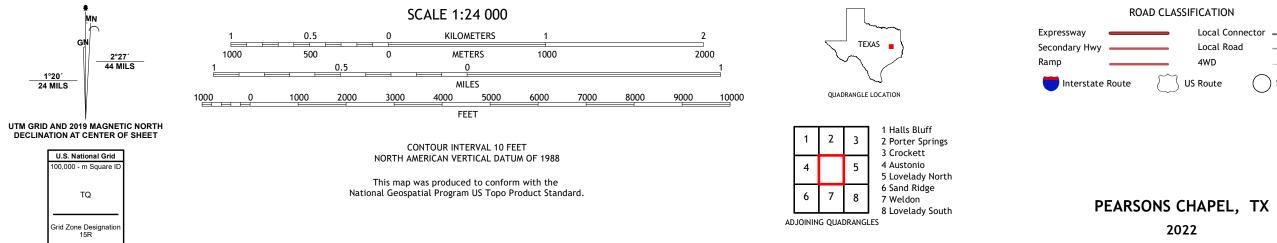

## U.S. DEPARTMENT OF THE INTERIOR U.S. GEOLOGICAL SURVEY

PEARSONS CHAPEL QUADRANGLE TEXAS - HOUSTON COUNTY 7.5-MINUTE SERIES

Produced by the United States Geological Survey North American Datum of 1983 (NAD83) World Geodetic System of 1984 (WGS84). Projection and 1 000-meter grid:Universal Transverse Mercator, Zone 15R This map is not a legal document. Boundaries may be generalized for this map scale. Private lands within government reservations may not be shown. Obtain permission before entering private lands.