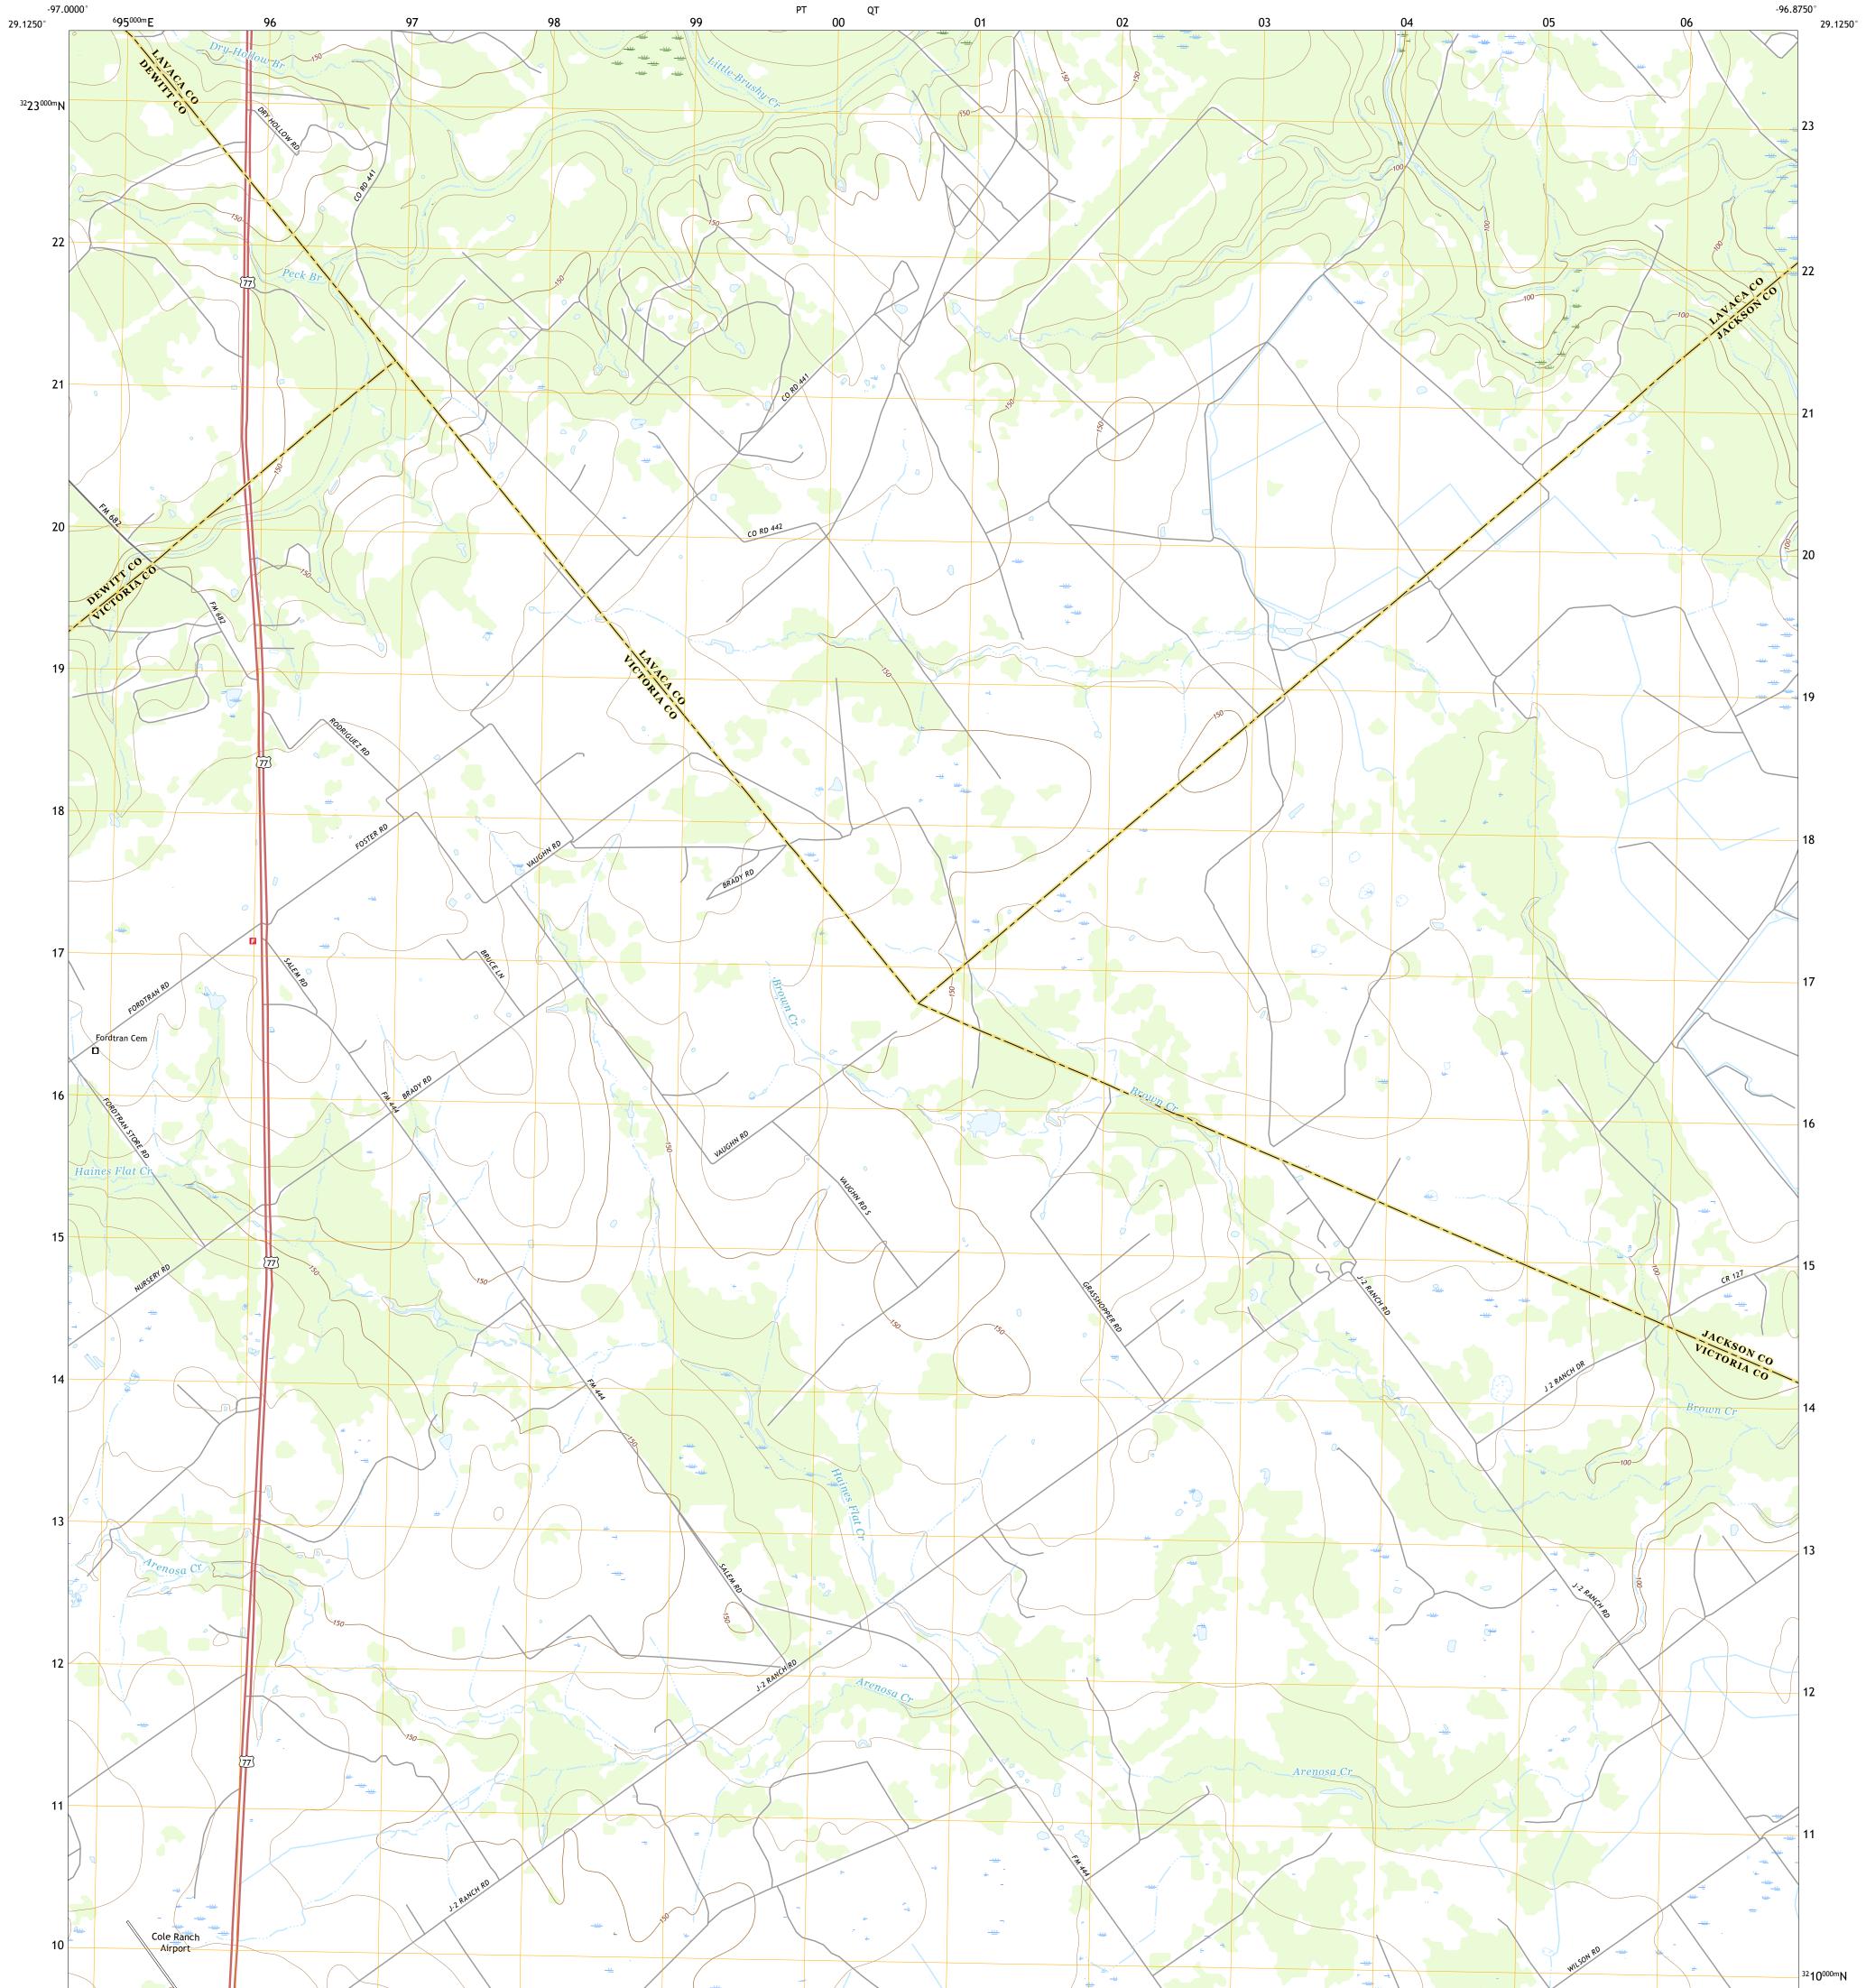

## U.S. DEPARTMENT OF THE INTERIOR U.S. GEOLOGICAL SURVEY

PECK BRANCH QUADRANGLE TEXAS 7.5-MINUTE SERIES

Local Connector

\_\_\_\_

State Route

Local Road

4WD

Produced by the United States Geological Survey North American Datum of 1983 (NAD83) World Geodetic System of 1984 (WGS84). Projection and 1 000-meter grid:Universal Transverse Mercator, Zone 14R This map is not a legal document. Boundaries may be generalized for this map scale. Private lands within government reservations may not be shown. Obtain permission before entering private lands.