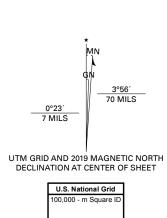

-98.2500°

NS

Grid Zone Designatio 14R

This map was produced to conform with the National Geospatial Program US Topo Product Standard, 2011. A metadata file associated with this product is draft version 0.6.18