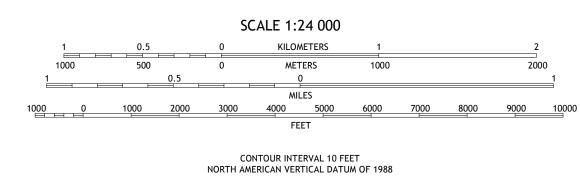

Produced by the United States Geological Survey
North American Datum of 1983 (NAD83)
World Geodetic System of 1984 (WGS84). Projection and
1 000-meter grid:Universal Transverse Mercator, Zone 14R This map is not a legal document. Boundaries may be generalized for this map scale. Private lands within government reservations may not be shown. Obtain permission before entering private lands. Imagery.... Roads..... Names..... ..FWS National Wetlands Inventory Not Available

-98.2500°



NS

Grid Zone Designatio 14R



This map was produced to conform with the National Geospatial Program US Topo Product Standard, 2011. A metadata file associated with this product is draft version 0.6.18



ROAD CLASSIFICATION

US Route

Secondary Hwy -

Interstate Route

Ramp

Local Road

4WD