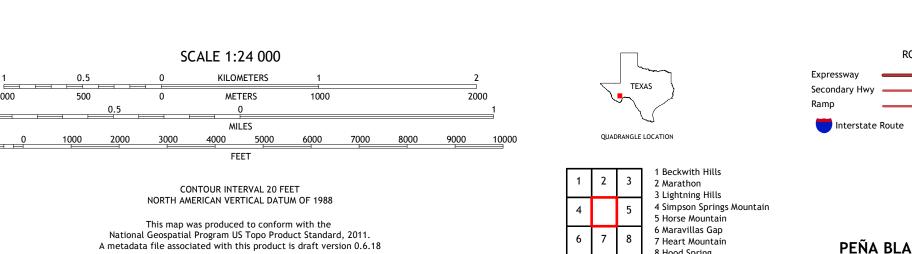

entering private lands.

Hydrography..... Contours....

Imagery... Roads..... Names....

Boundaries...

6 Maravillas Gap 7 Heart Mountain

8 Hood Spring

ADJOINING QUADRANGLES

ROAD CLASSIFICATION

US Route

Local Road

State Route

4WD