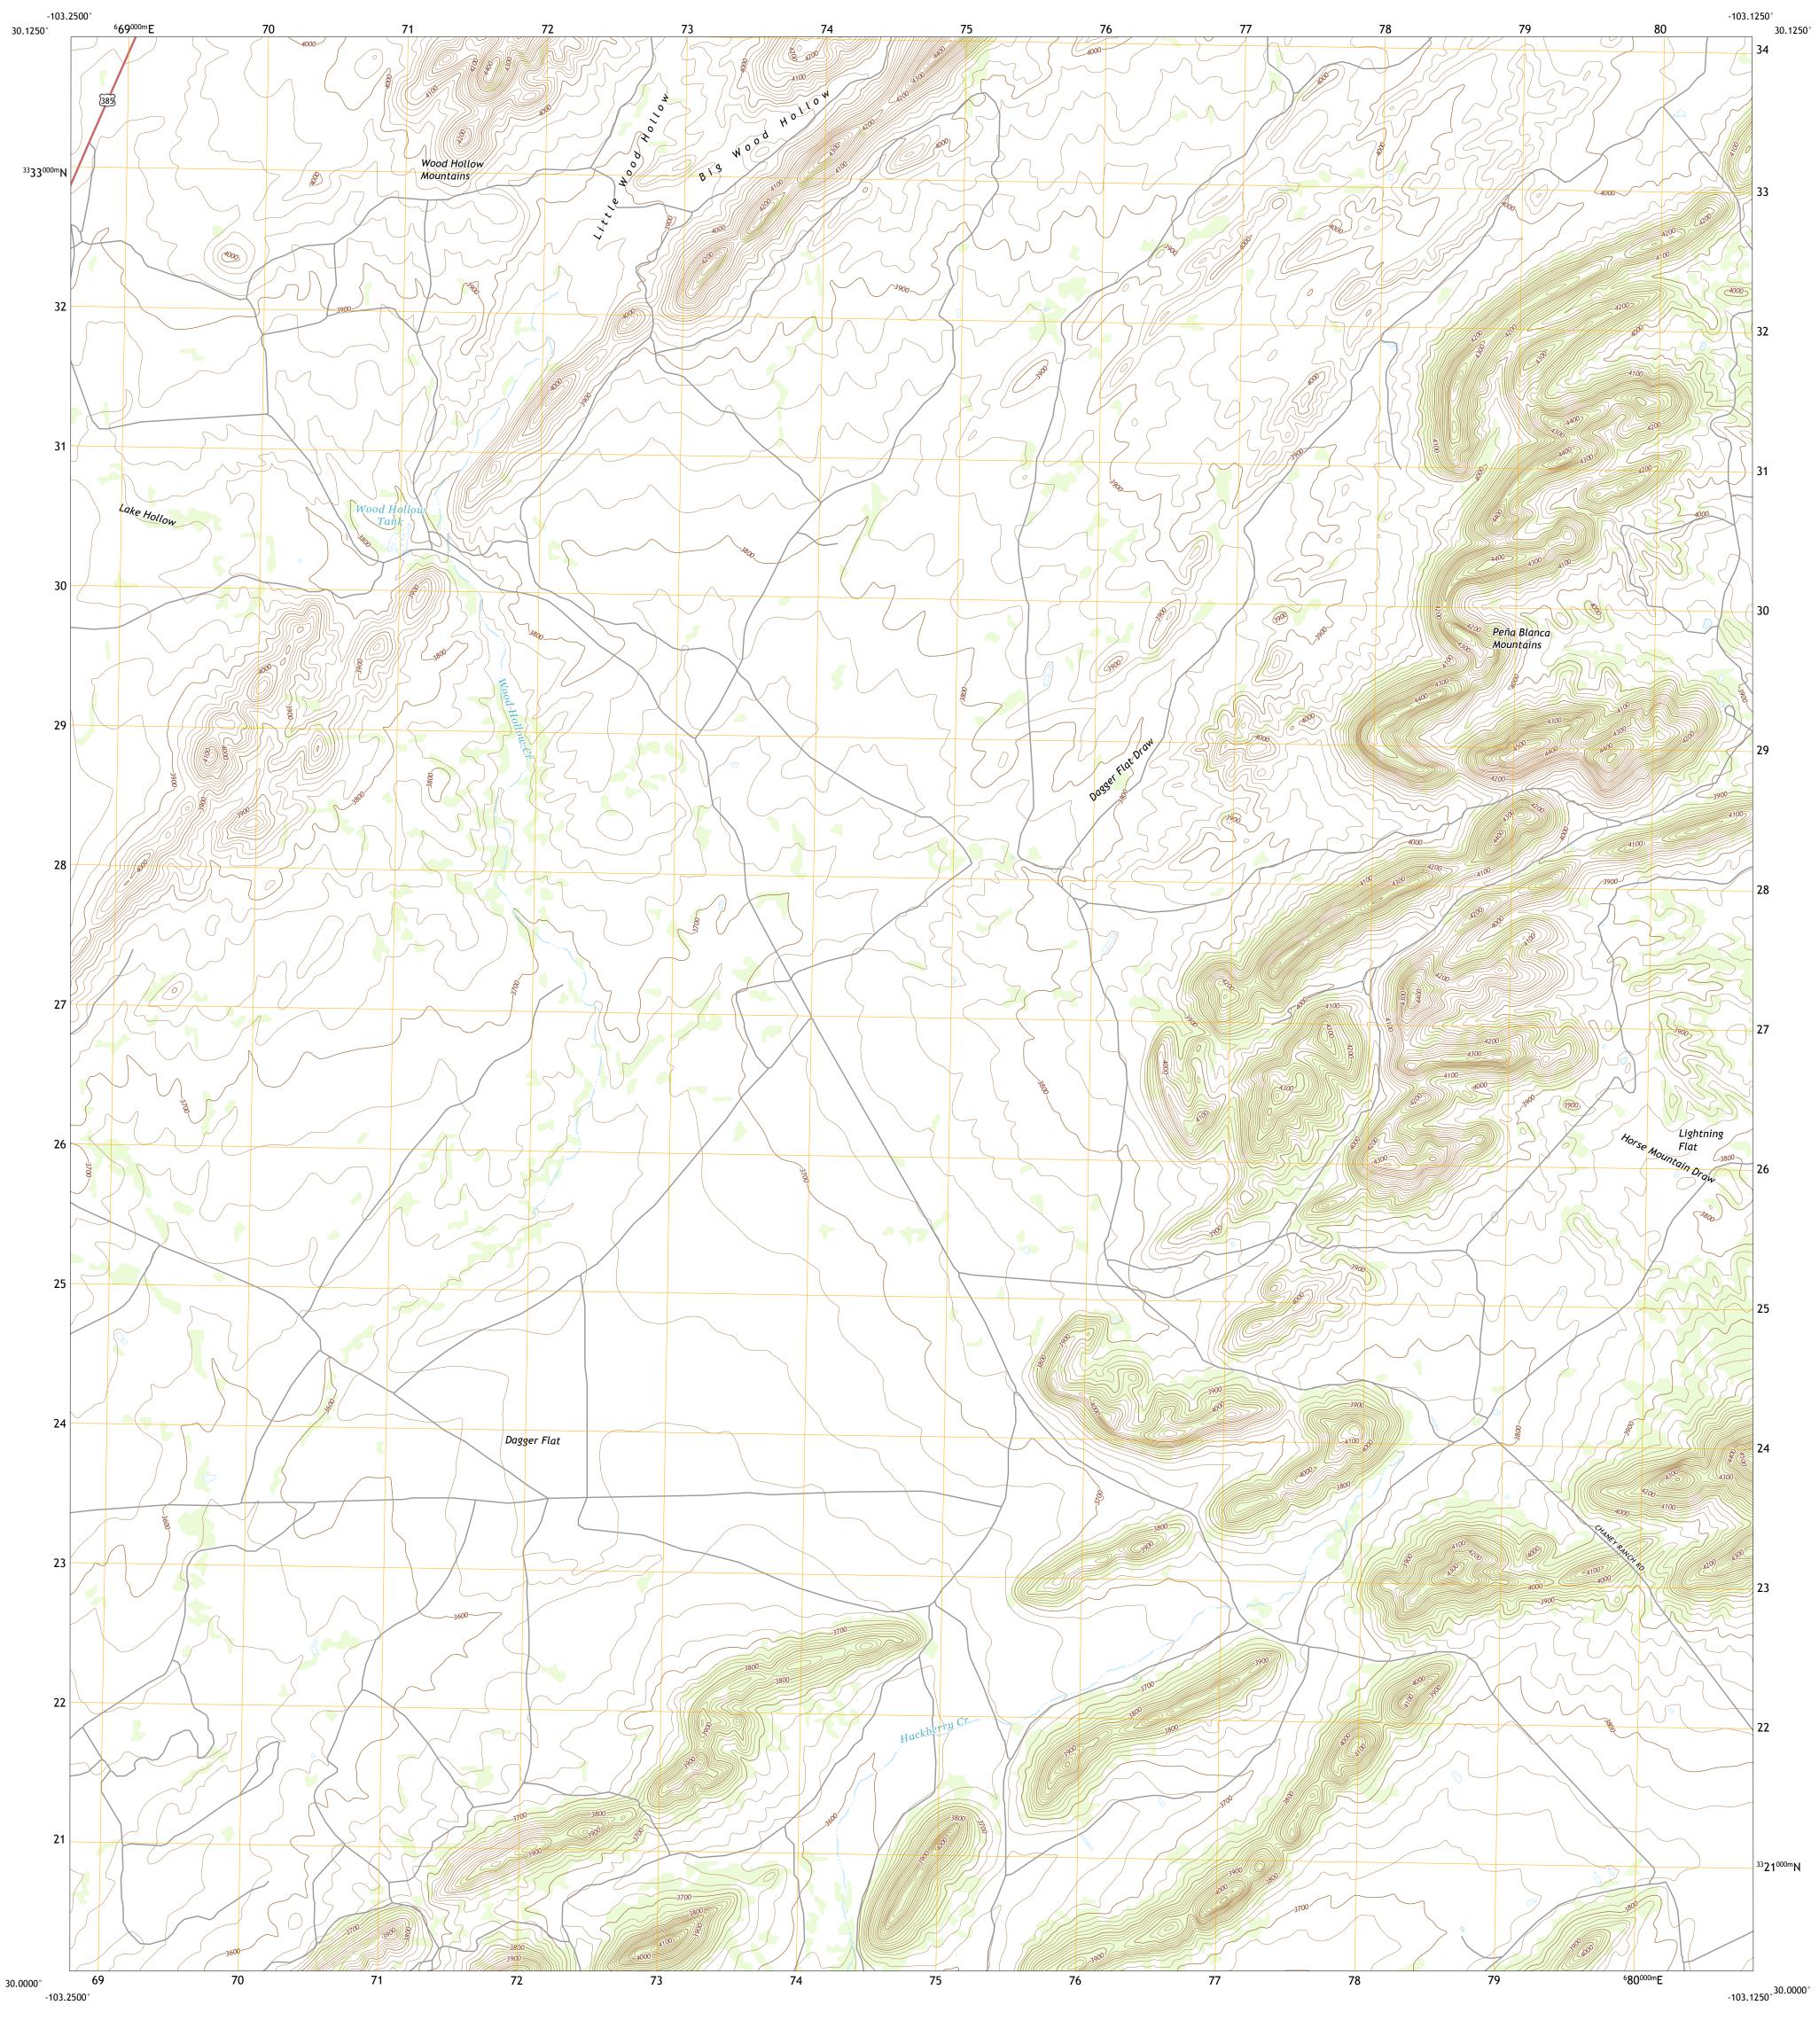

Produced by the United States Geological Survey

This map is not a legal document. Boundaries may be generalized for this map scale. Private lands within government reservations may not be shown. Obtain permission before

Wetlands Inventory Not Available

UTM GRID AND 2019 MAGNETIC NORTH DECLINATION AT CENTER OF SHEET

Grid Zone Designation 13R

North American Datum of 1983 (NAD83) World Geodetic System of 1984 (WGS84). Projection and 1 000-meter grid:Universal Transverse Mercator, Zone 13R