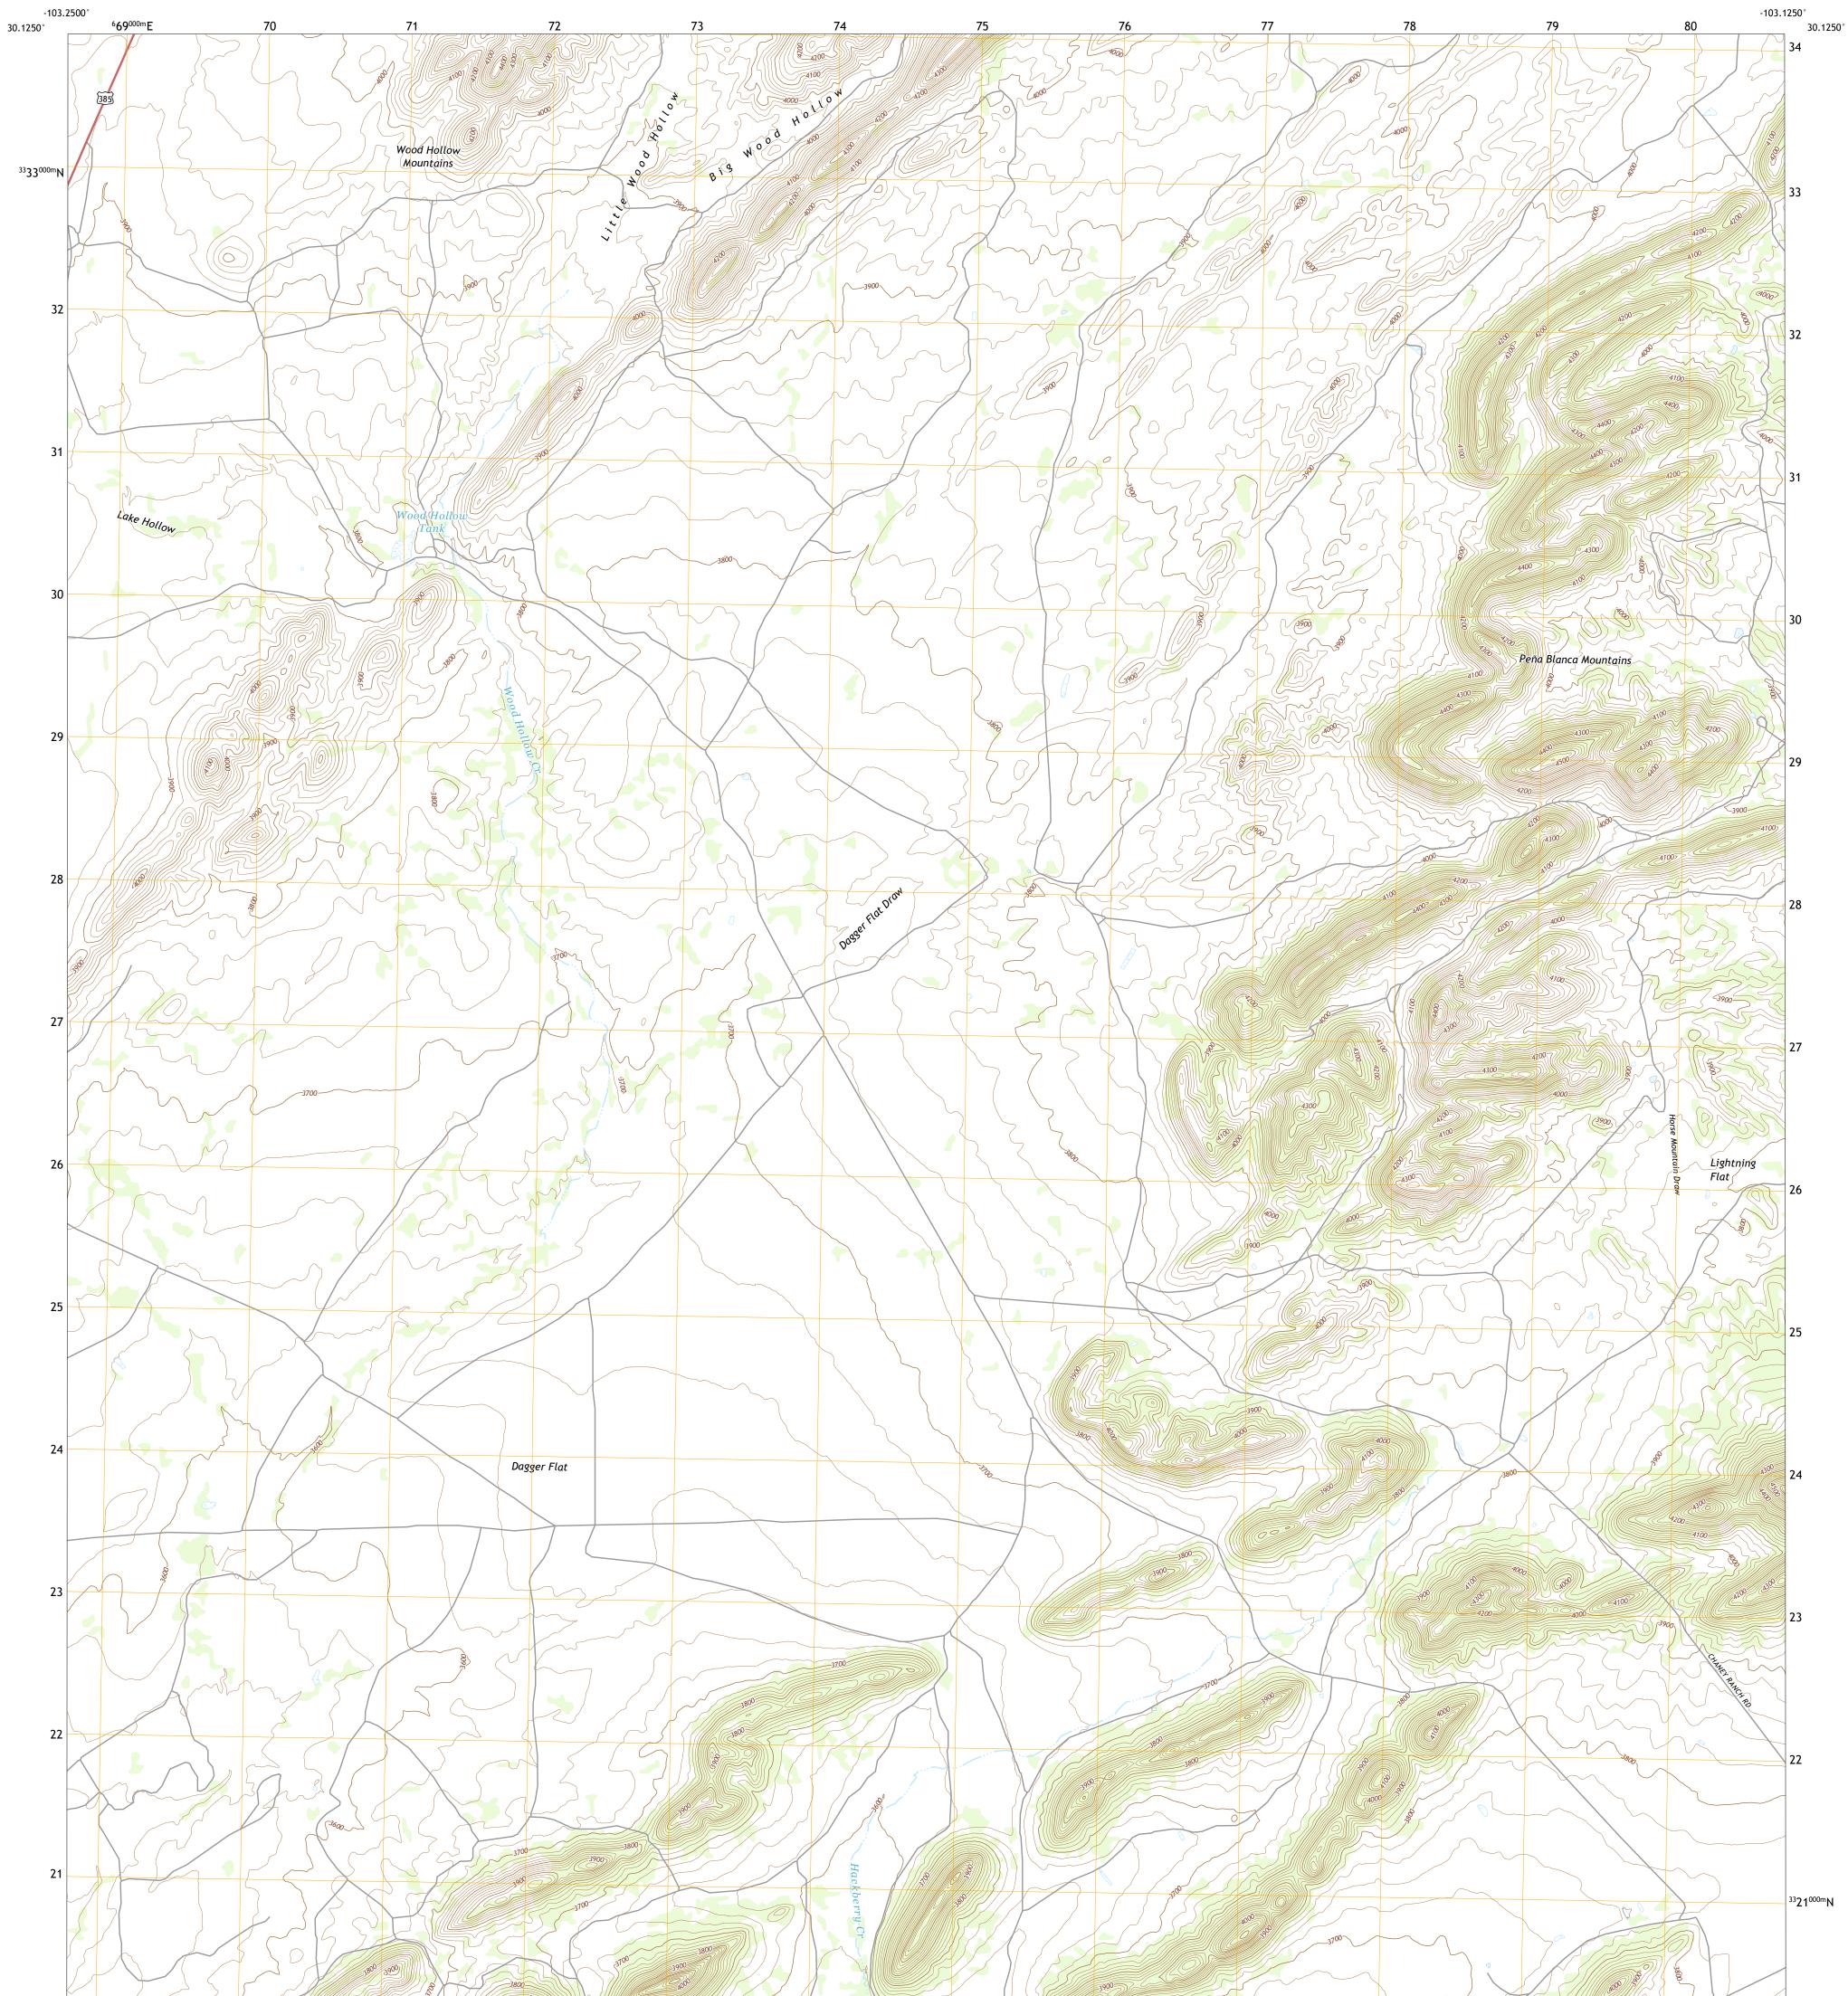

## U.S. DEPARTMENT OF THE INTERIOR U.S. GEOLOGICAL SURVEY

PEÑA BLANCA MOUNTAINS QUADRANGLE TEXAS - BREWSTER COUNTY 7.5-MINUTE SERIES

**Produced by the United States Geological Survey** North American Datum of 1983 (NAD83) World Geodetic System of 1984 (WGS84). Projection and 1 000-meter grid:Universal Transverse Mercator, Zone 13R This map is not a legal document. Boundaries may be generalized for this map scale. Private lands within government reservations may not be shown. Obtain permission before entering private lands.