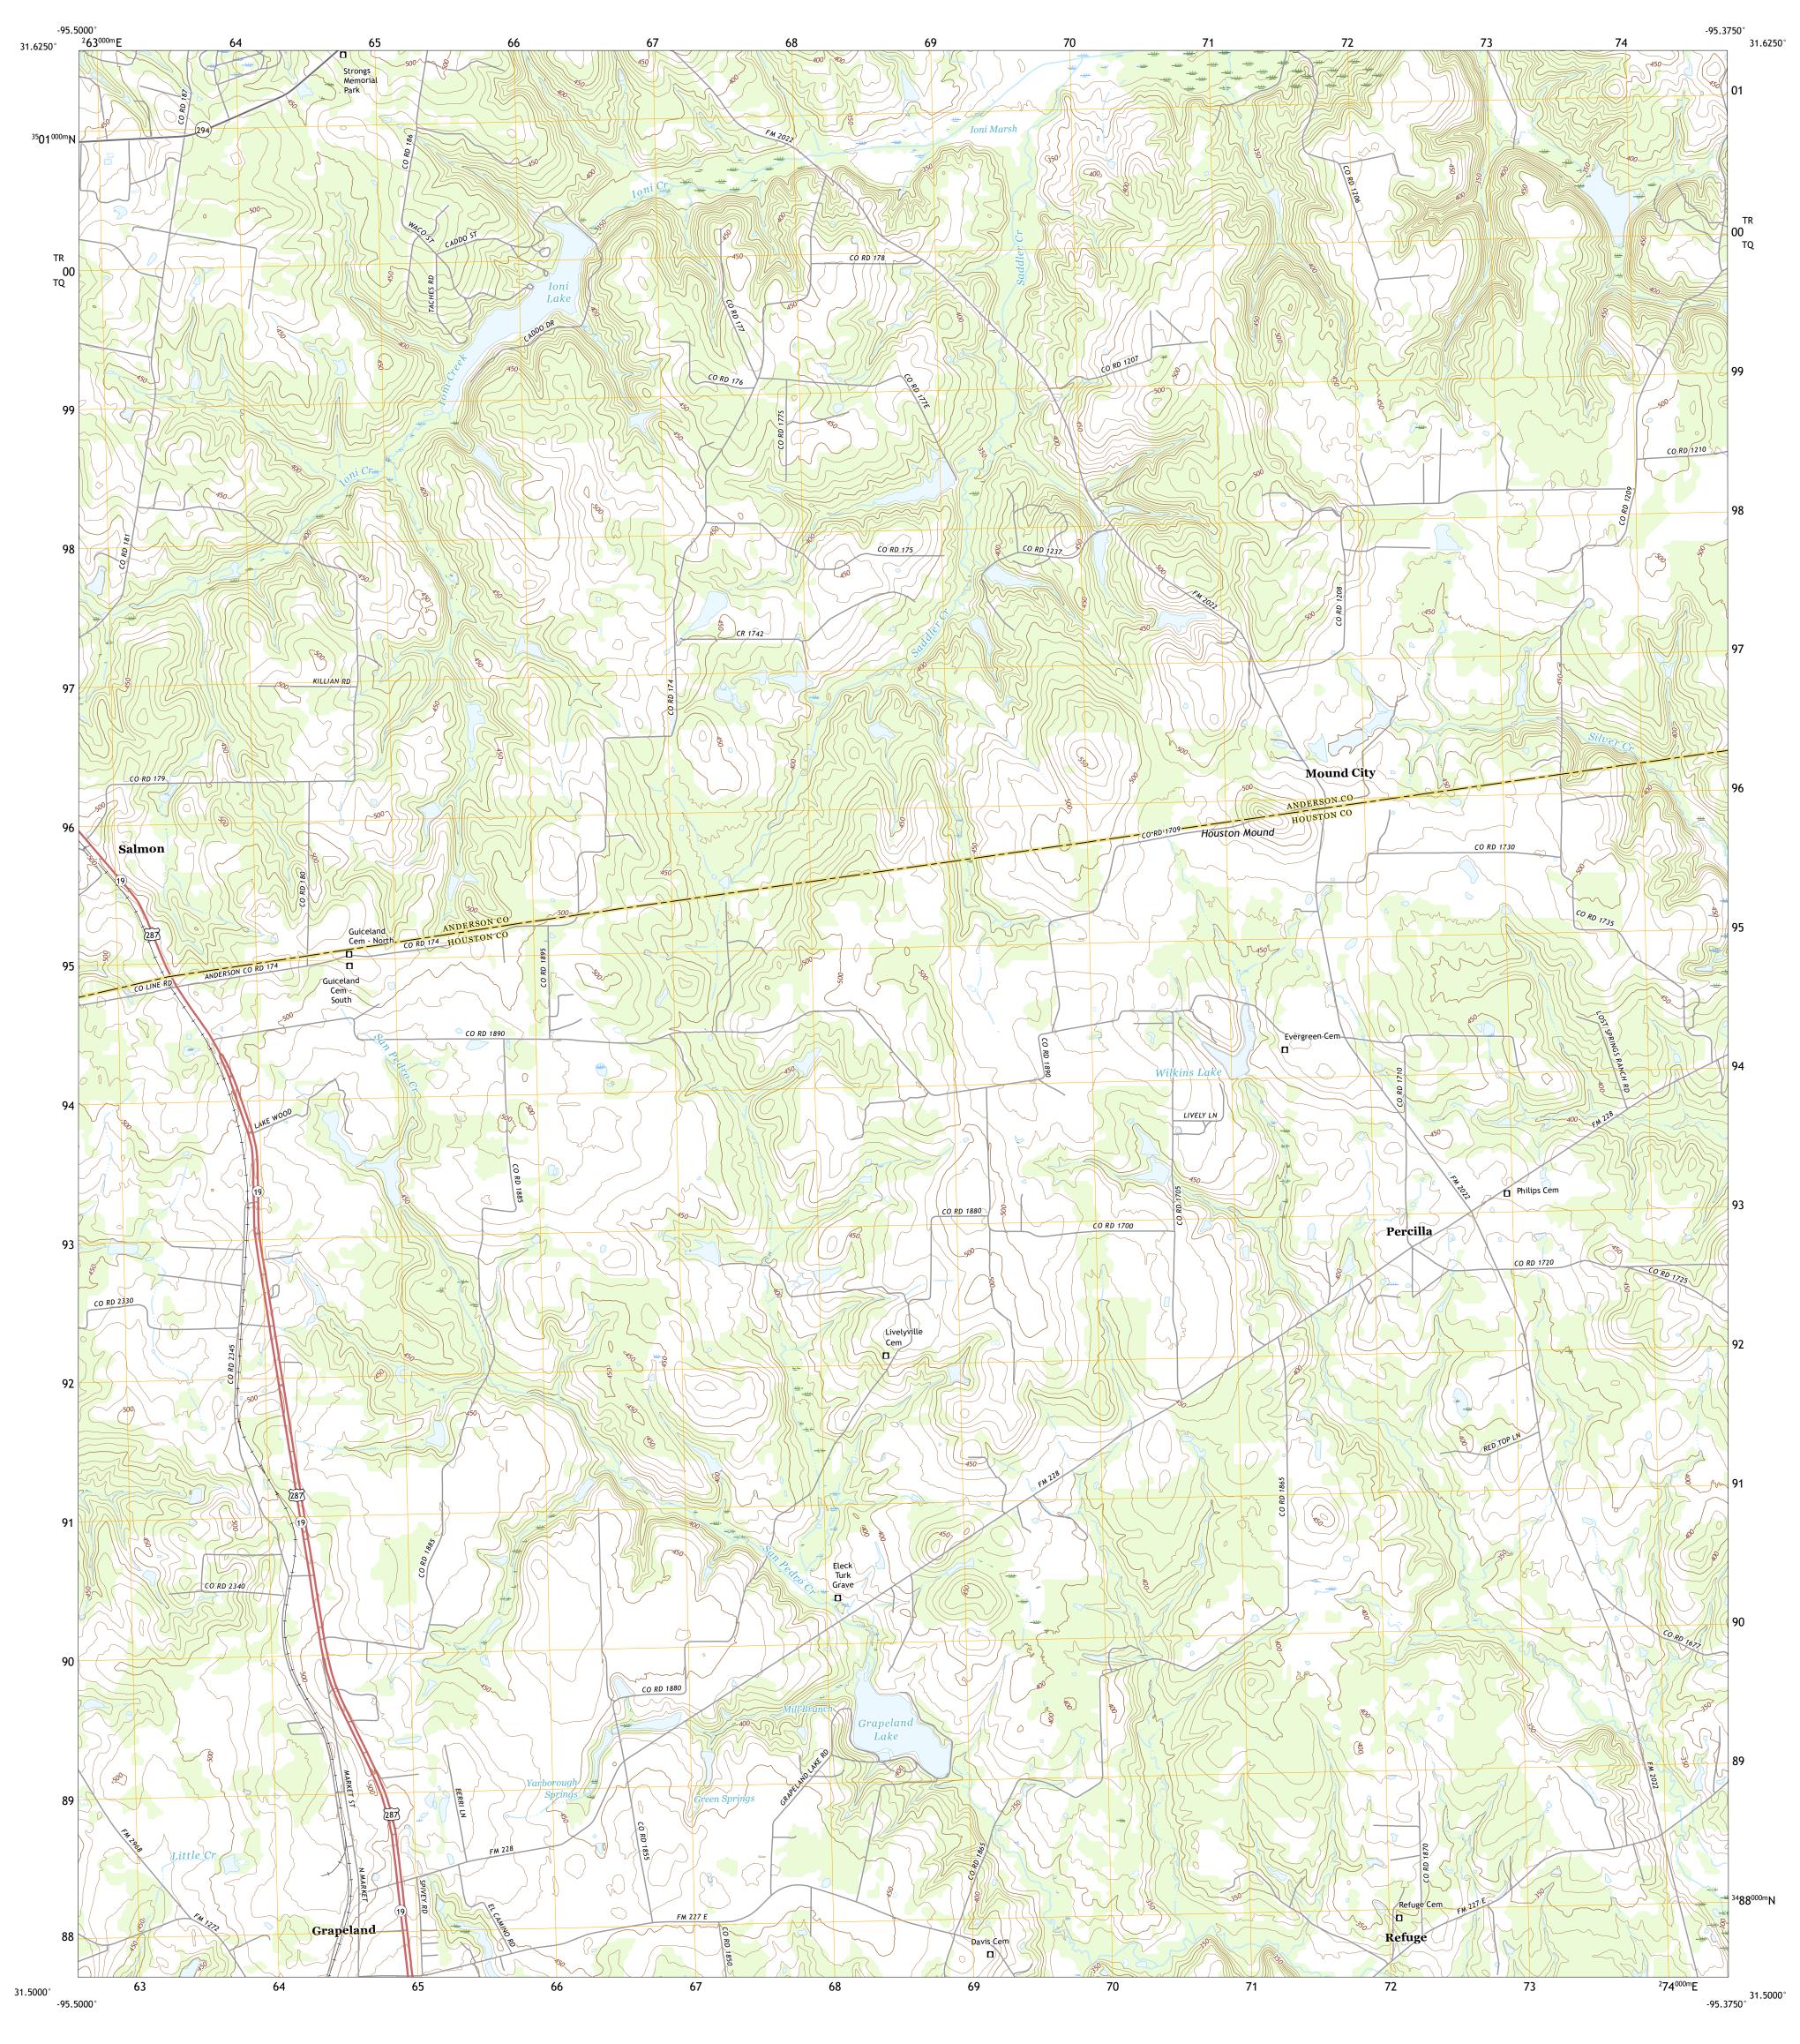

SCALE 1:24 000

KILOMETERS

METERS

MILES

4000 5000

FEET

Produced by the United States Geological Survey

generalized for this map scale. Private lands within government reservations may not be shown. Obtain permission before

Wetlands Inventory Not Available

UTM GRID AND 2019 MAGNETIC NORTH DECLINATION AT CENTER OF SHEET

TR

TQ

Grid Zone Designation

North American Datum of 1983 (NAD83) World Geodetic System of 1984 (WGS84). Projection and 1 000-meter grid:Universal Transverse Mercator, Zone 15R

This map is not a legal document. Boundaries may be

entering private lands.

Hydrography.....

Imagery.... Roads..... Names.....

Boundaries....

QUADRANGLE LOCATION

ROAD CLASSIFICATION

US Route

Secondary Hwy -

Interstate Route

Ramp

Local Road

State Route

4WD