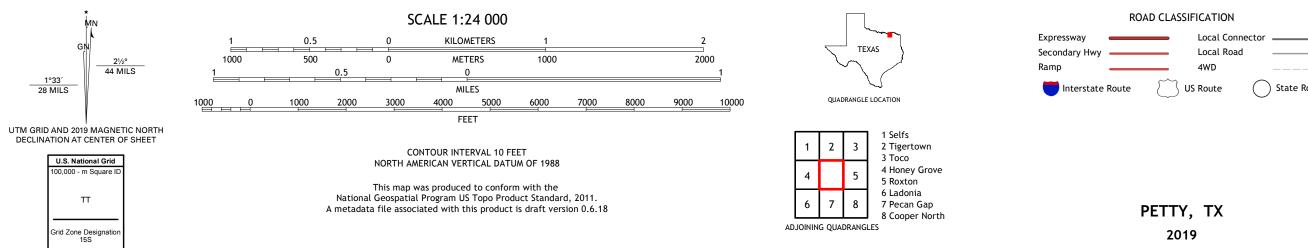

## U.S. DEPARTMENT OF THE INTERIOR U.S. GEOLOGICAL SURVEY

PETTY QUADRANGLE TEXAS 7.5-MINUTE SERIES

Produced by the United States Geological Survey North American Datum of 1983 (NAD83) World Geodetic System of 1984 (WGS84). Projection and 1 000-meter grid:Universal Transverse Mercator, Zone 155 This map is not a legal document. Boundaries may be generalized for this map scale. Private lands within government reservations may not be shown. Obtain permission before entering private lands.