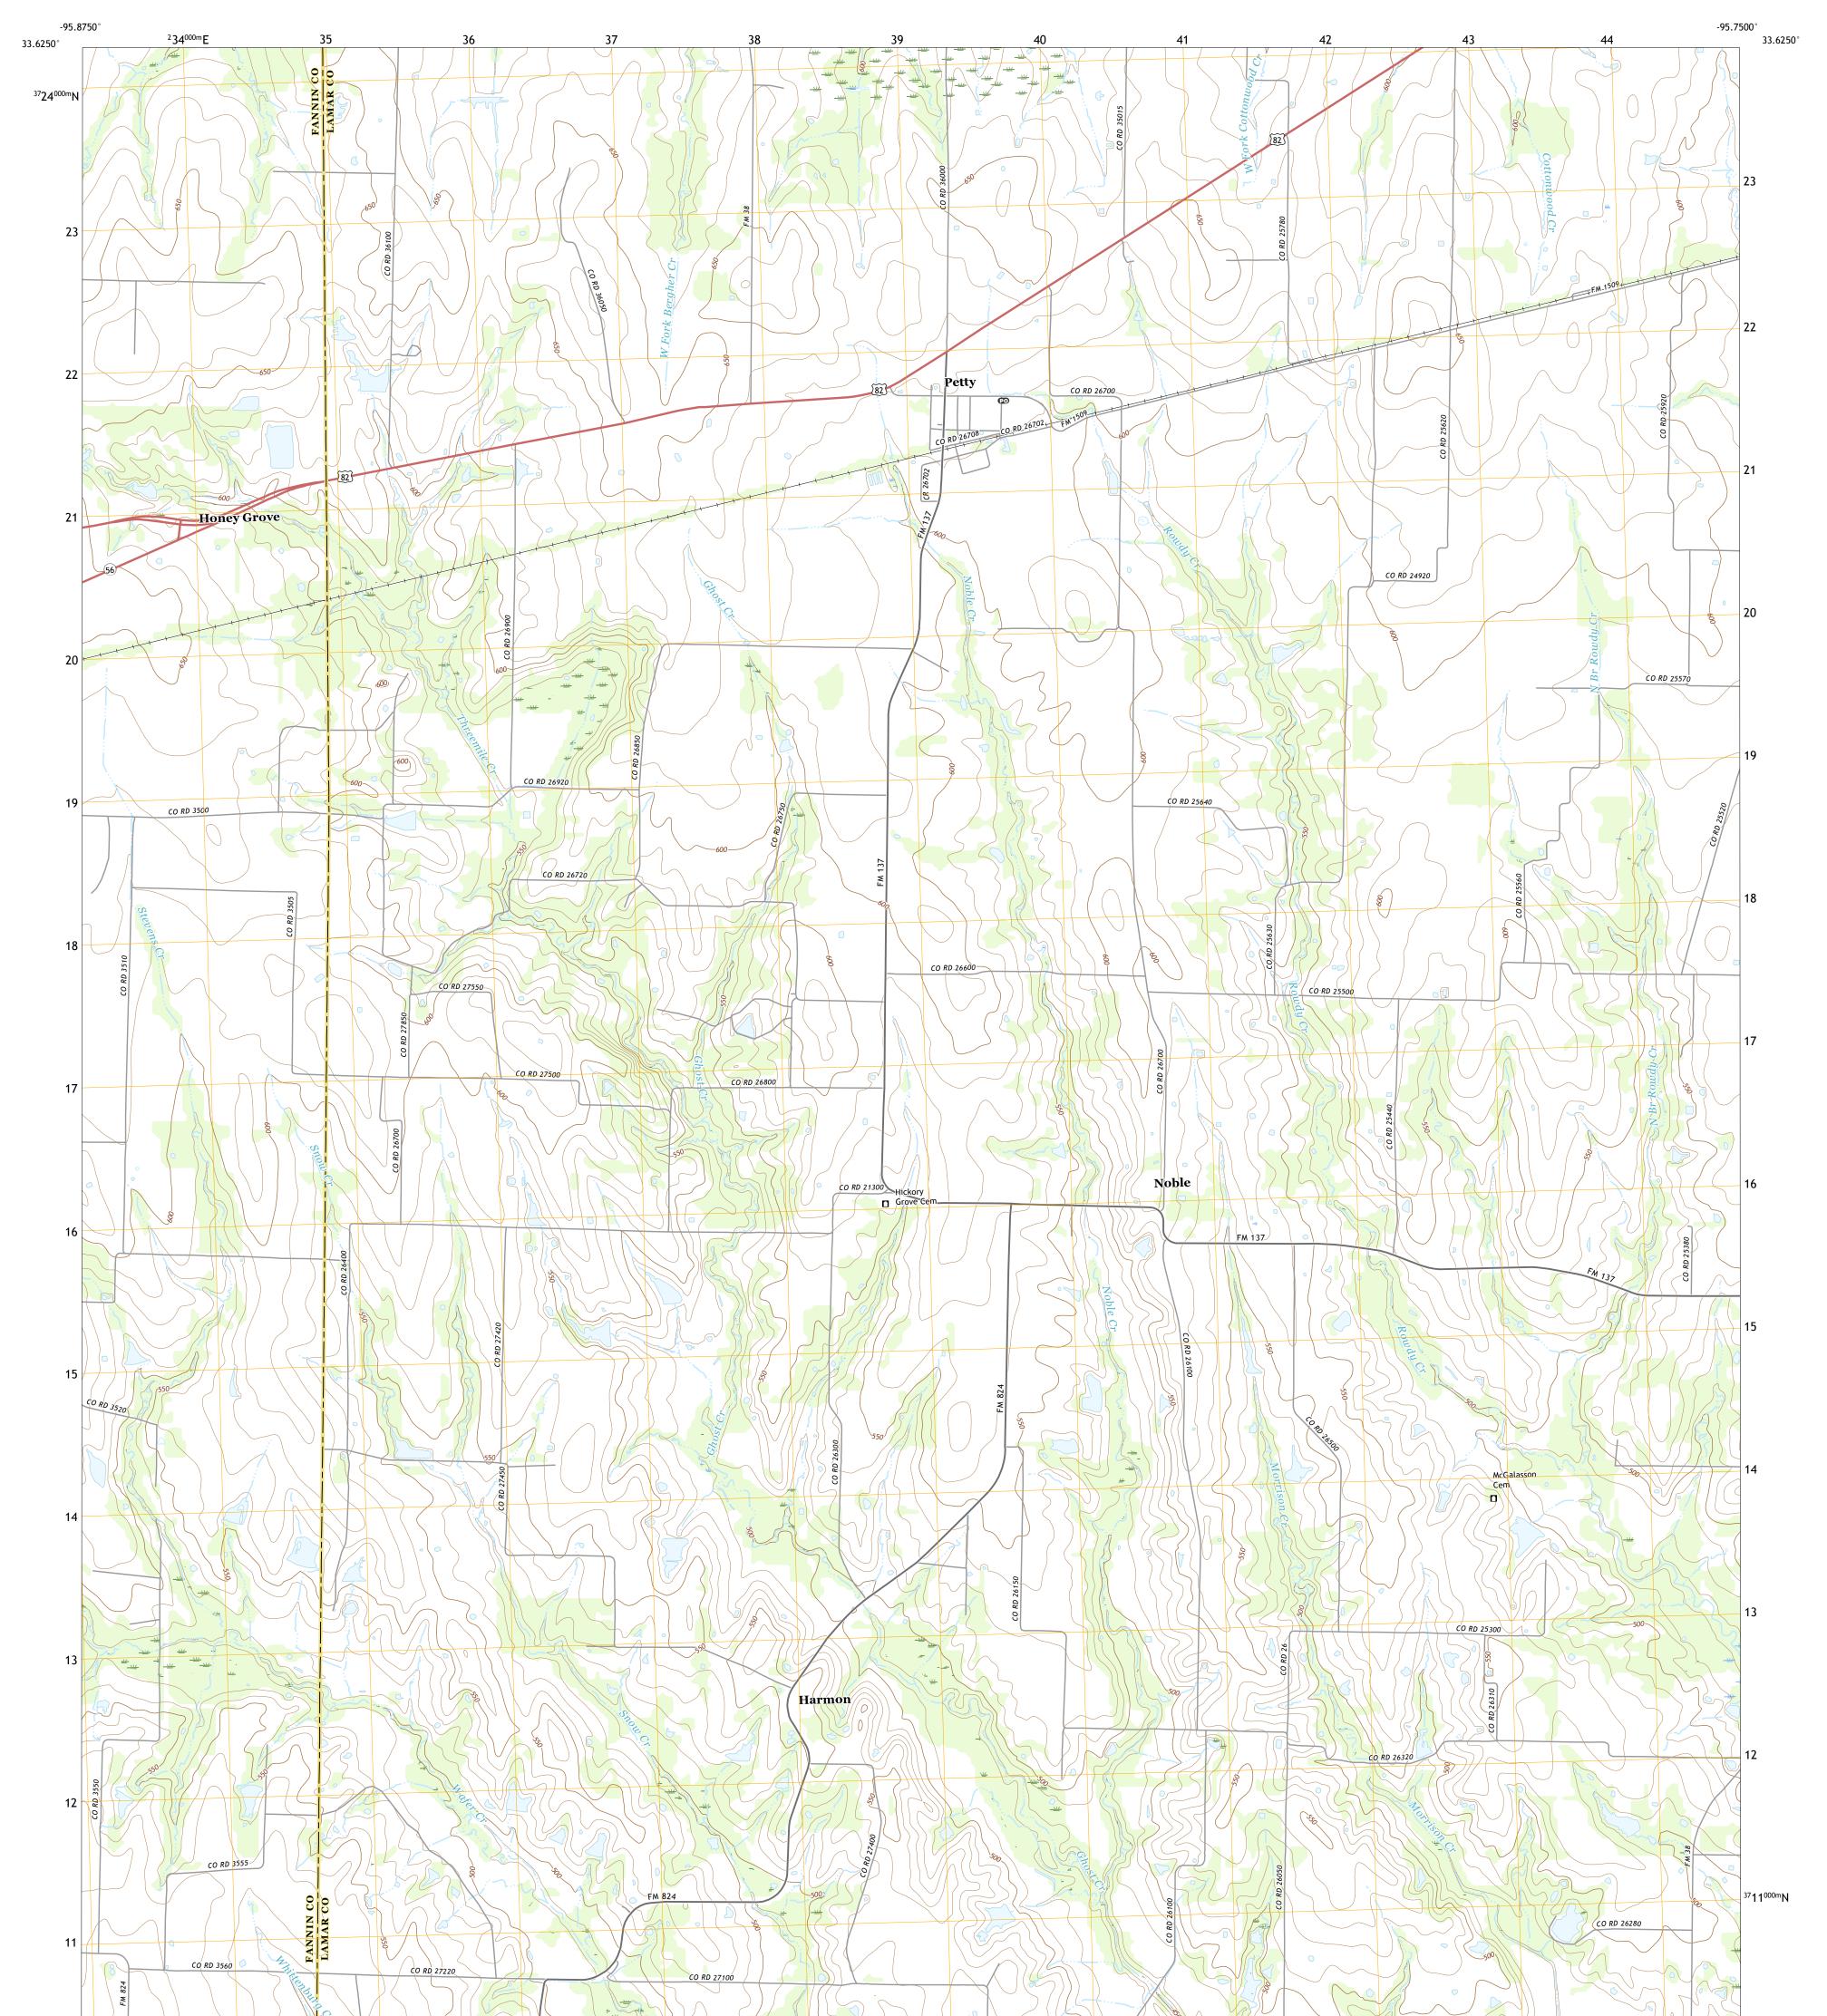

## U.S. DEPARTMENT OF THE INTERIOR U.S. GEOLOGICAL SURVEY

PETTY QUADRANGLE TEXAS 7.5-MINUTE SERIES

Produced by the United States Geological Survey North American Datum of 1983 (NAD83) World Geodetic System of 1984 (WGS84). Projection and 1 000-meter grid:Universal Transverse Mercator, Zone 155 This map is not a legal document. Boundaries may be generalized for this map scale. Private lands within government reservations may not be shown. Obtain permission before entering private lands.