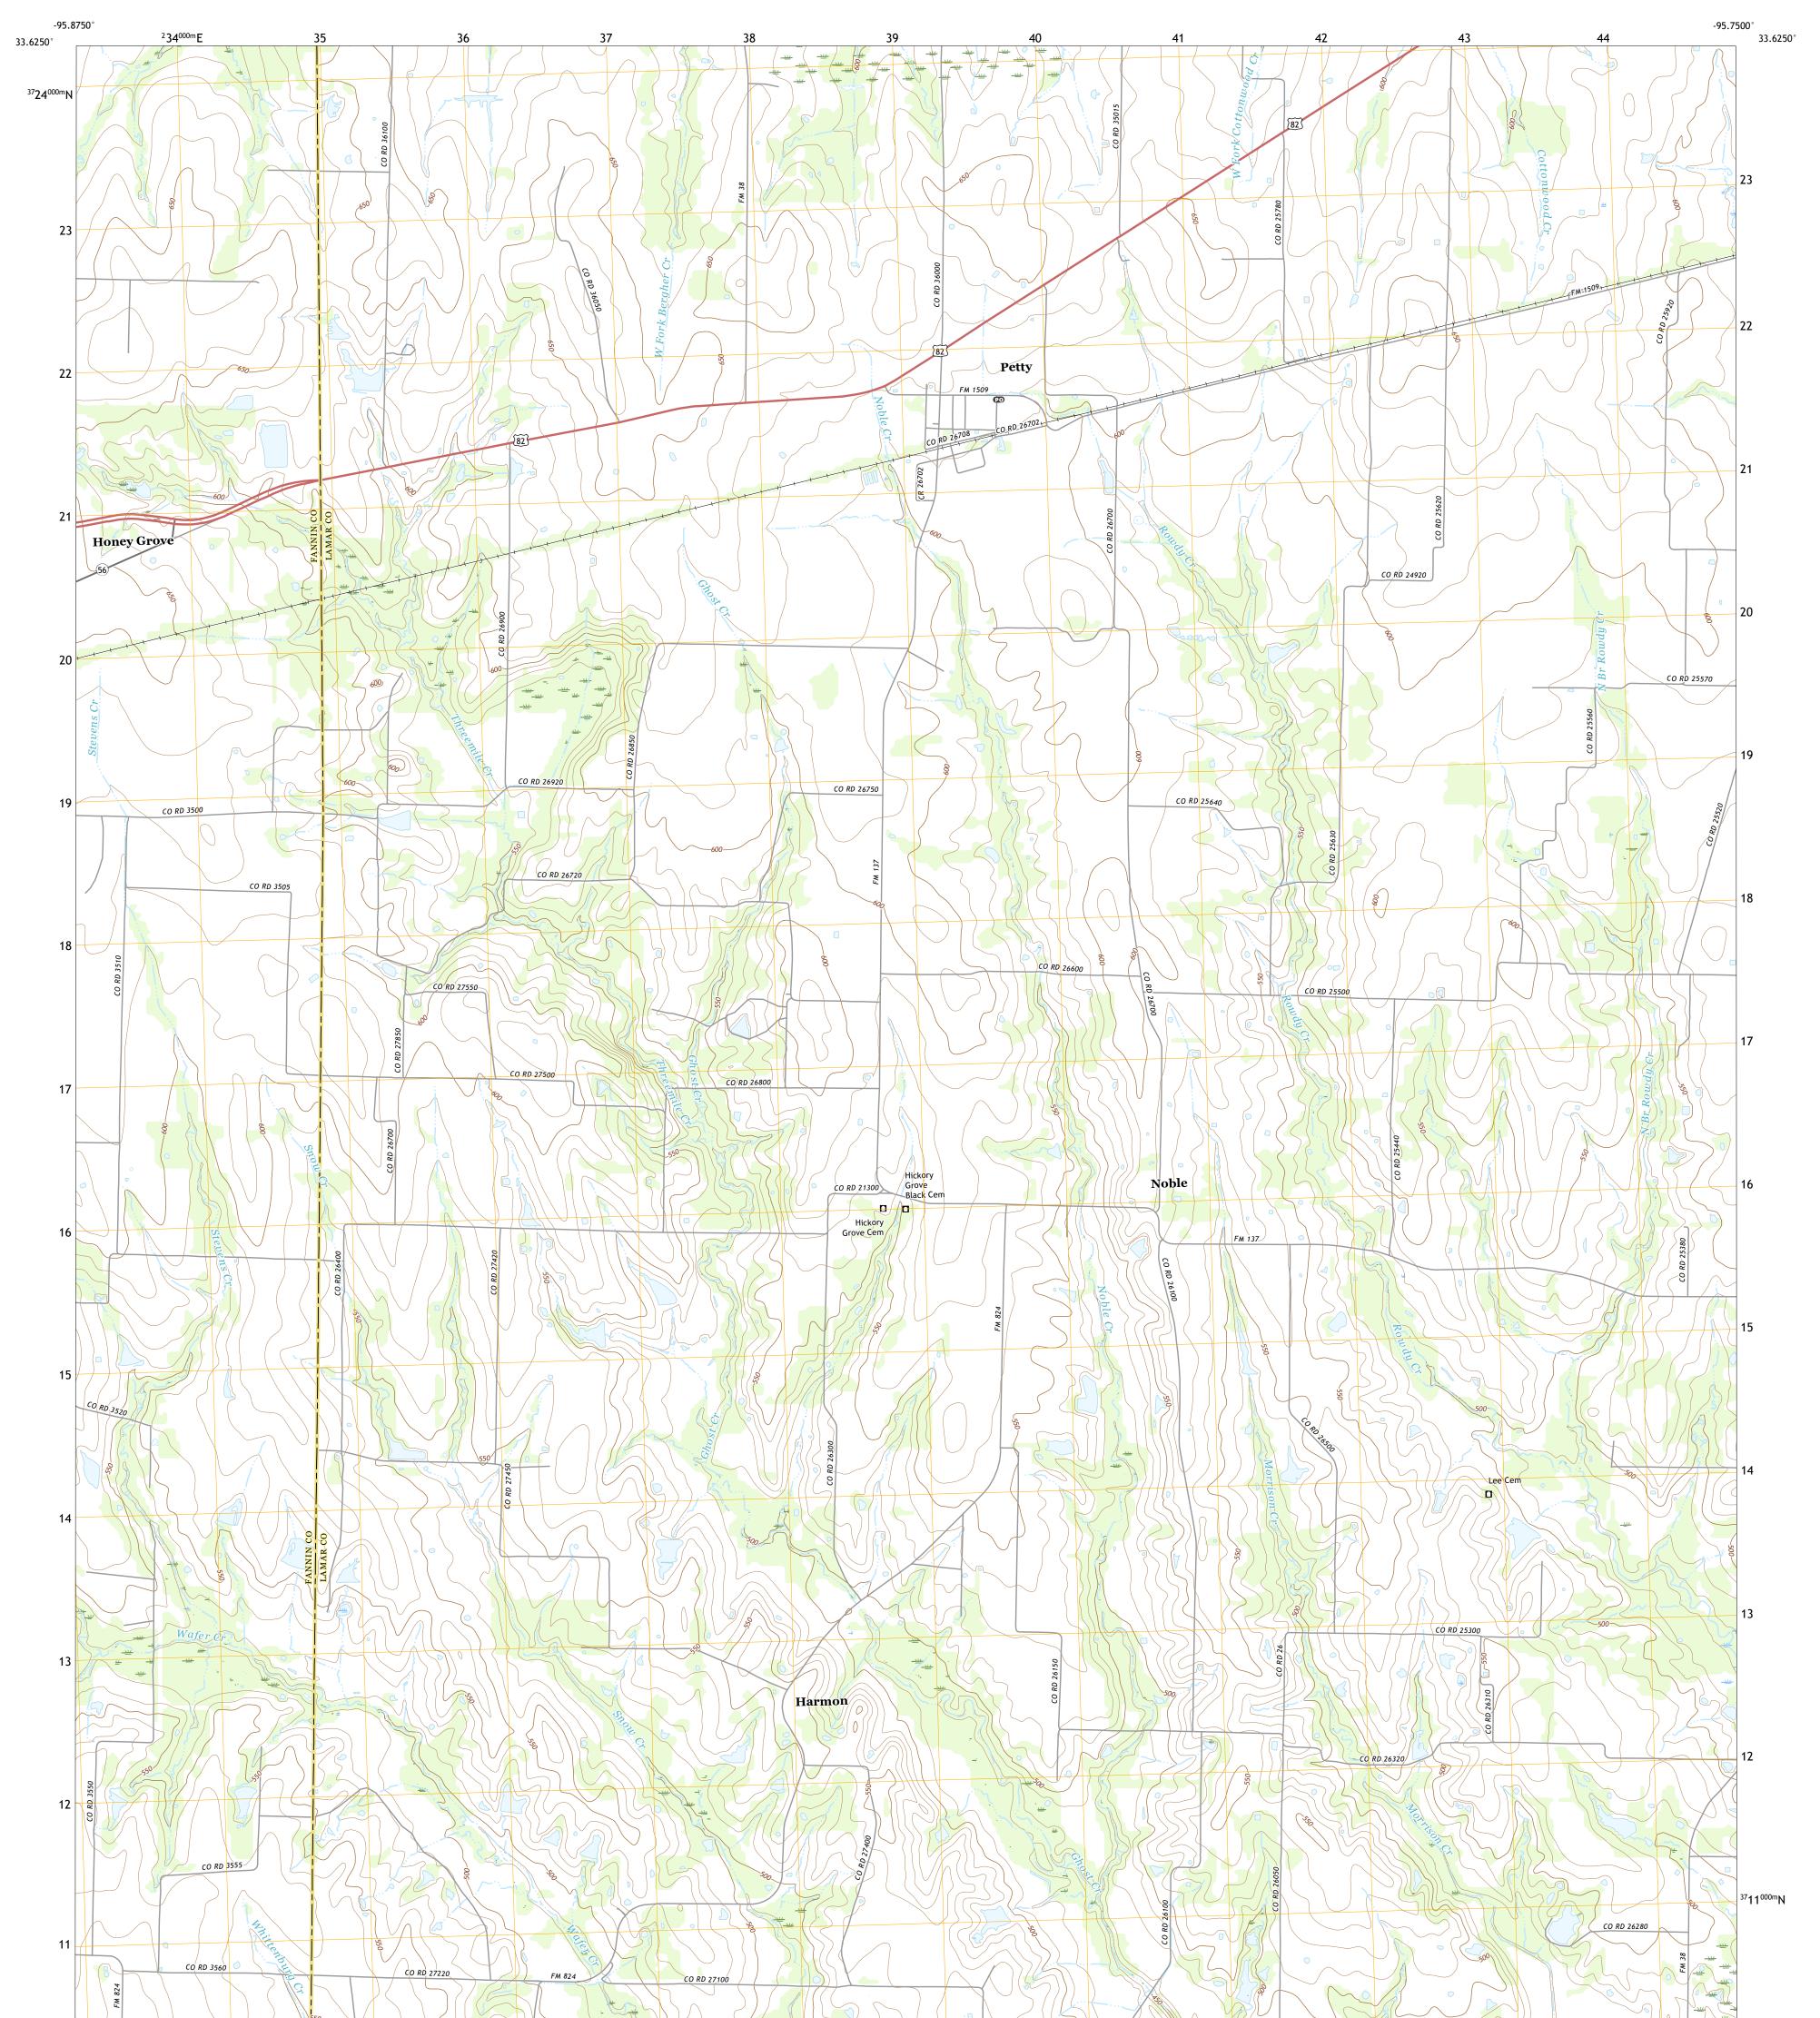

## U.S. DEPARTMENT OF THE INTERIOR U.S. GEOLOGICAL SURVEY

PETTY QUADRANGLE TEXAS 7.5-MINUTE SERIES

**Produced by the United States Geological Survey** North American Datum of 1983 (NAD83) World Geodetic System of 1984 (WGS84). Projection and 1 000-meter grid:Universal Transverse Mercator, Zone 15S This map is not a legal document. Boundaries may be generalized for this map scale. Private lands within government reservations may not be shown. Obtain permission before entering private lands.