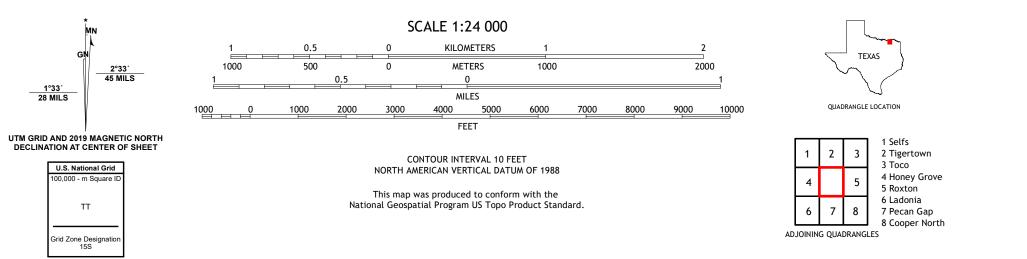

## U.S. DEPARTMENT OF THE INTERIOR U.S. GEOLOGICAL SURVEY

PETTY QUADRANGLE TEXAS 7.5-MINUTE SERIES

**Produced by the United States Geological Survey** North American Datum of 1983 (NAD83) World Geodetic System of 1984 (WGS84). Projection and 1 000-meter grid:Universal Transverse Mercator, Zone 15S This map is not a legal document. Boundaries may be generalized for this map scale. Private lands within government reservations may not be shown. Obtain permission before entering private lands.