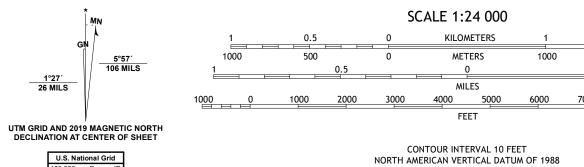

U.S. National Grid 100,000 - m Square ID

Grid Zone Designation

Produced by the United States Geological Survey
North American Datum of 1983 (NAD83)
World Geodetic System of 1984 (WGS84). Projection and
1 000-meter grid:Universal Transverse Mercator, Zone 14S

This map is not a legal document. Boundaries may be generalized for this map scale. Private lands within government reservations may not be shown. Obtain permission before

entering private lands.



This map was produced to conform with the National Geospatial Program US Topo Product Standard.



ROAD CLASSIFICATION

US Route

Secondary Hwy -

Interstate Route

Ramp

Local Road

State Route

4WD