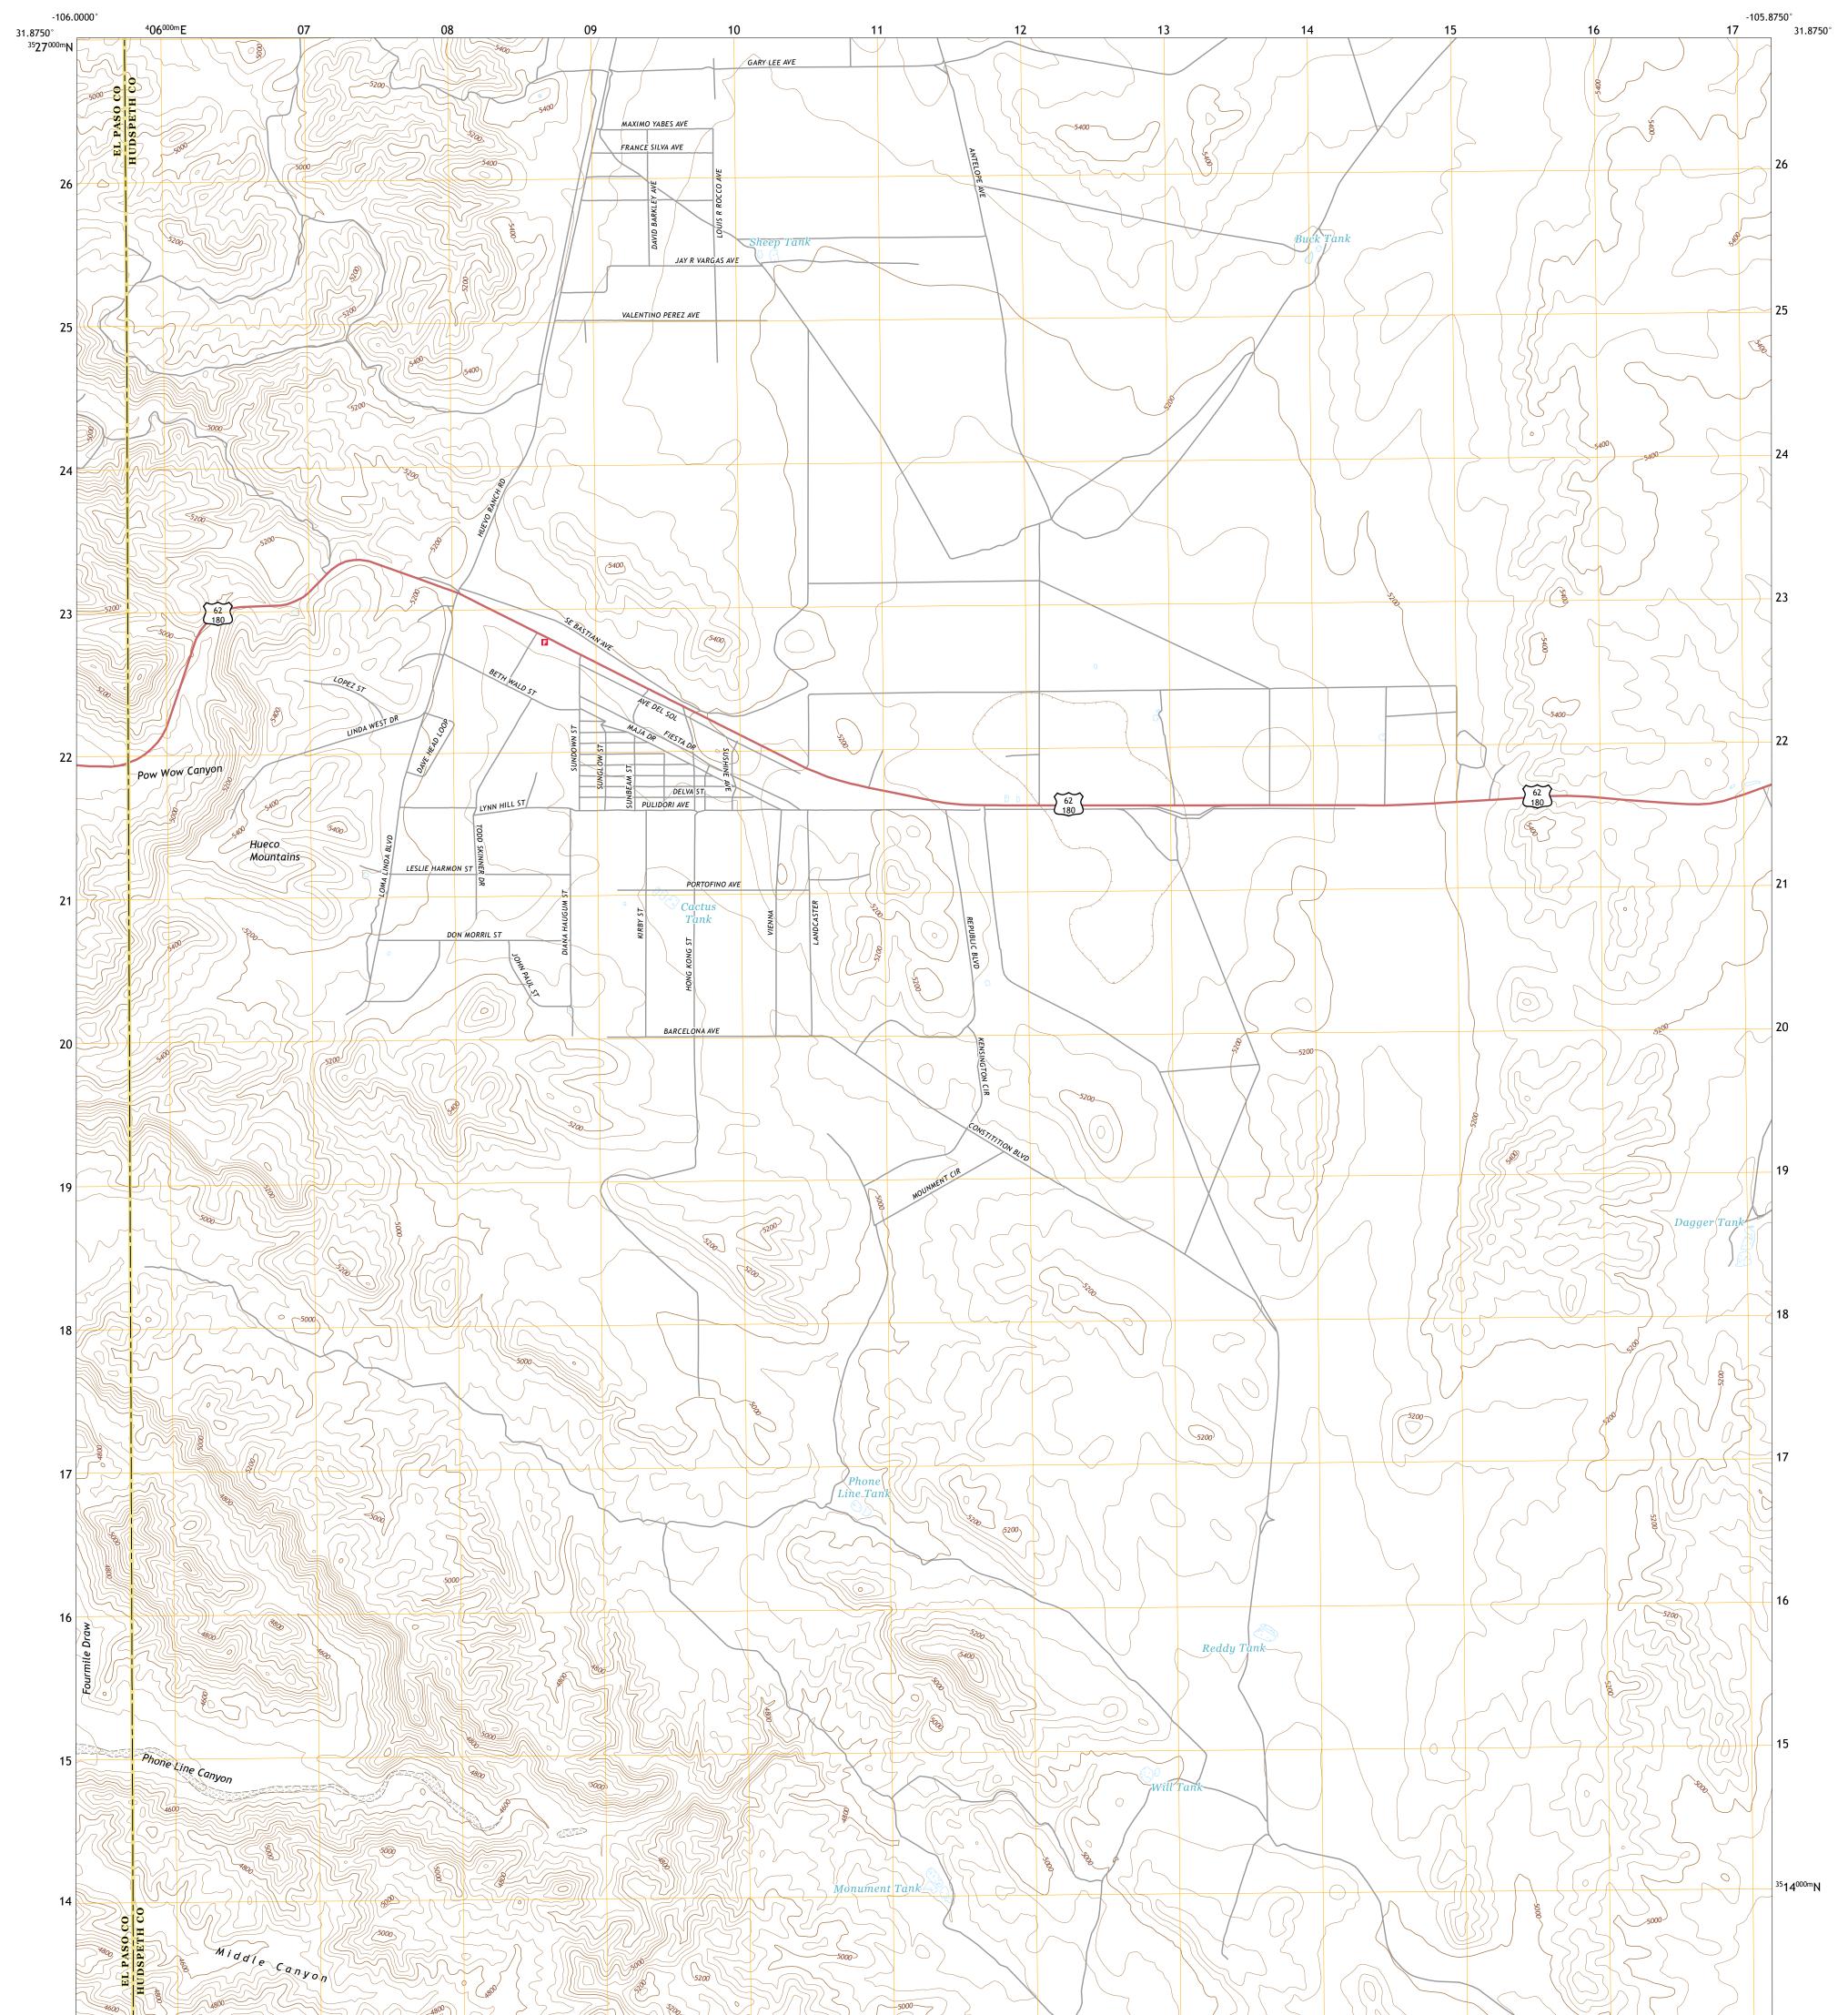

## U.S. DEPARTMENT OF THE INTERIOR U.S. GEOLOGICAL SURVEY

Produced by the United States Geological Survey North American Datum of 1983 (NAD83) World Geodetic System of 1984 (WGS84). Projection and 1 000-meter grid:Universal Transverse Mercator, Zone 13R This map is not a legal document. Boundaries may be generalized for this map scale. Private lands within government reservations may not be shown. Obtain permission before entering private lands.