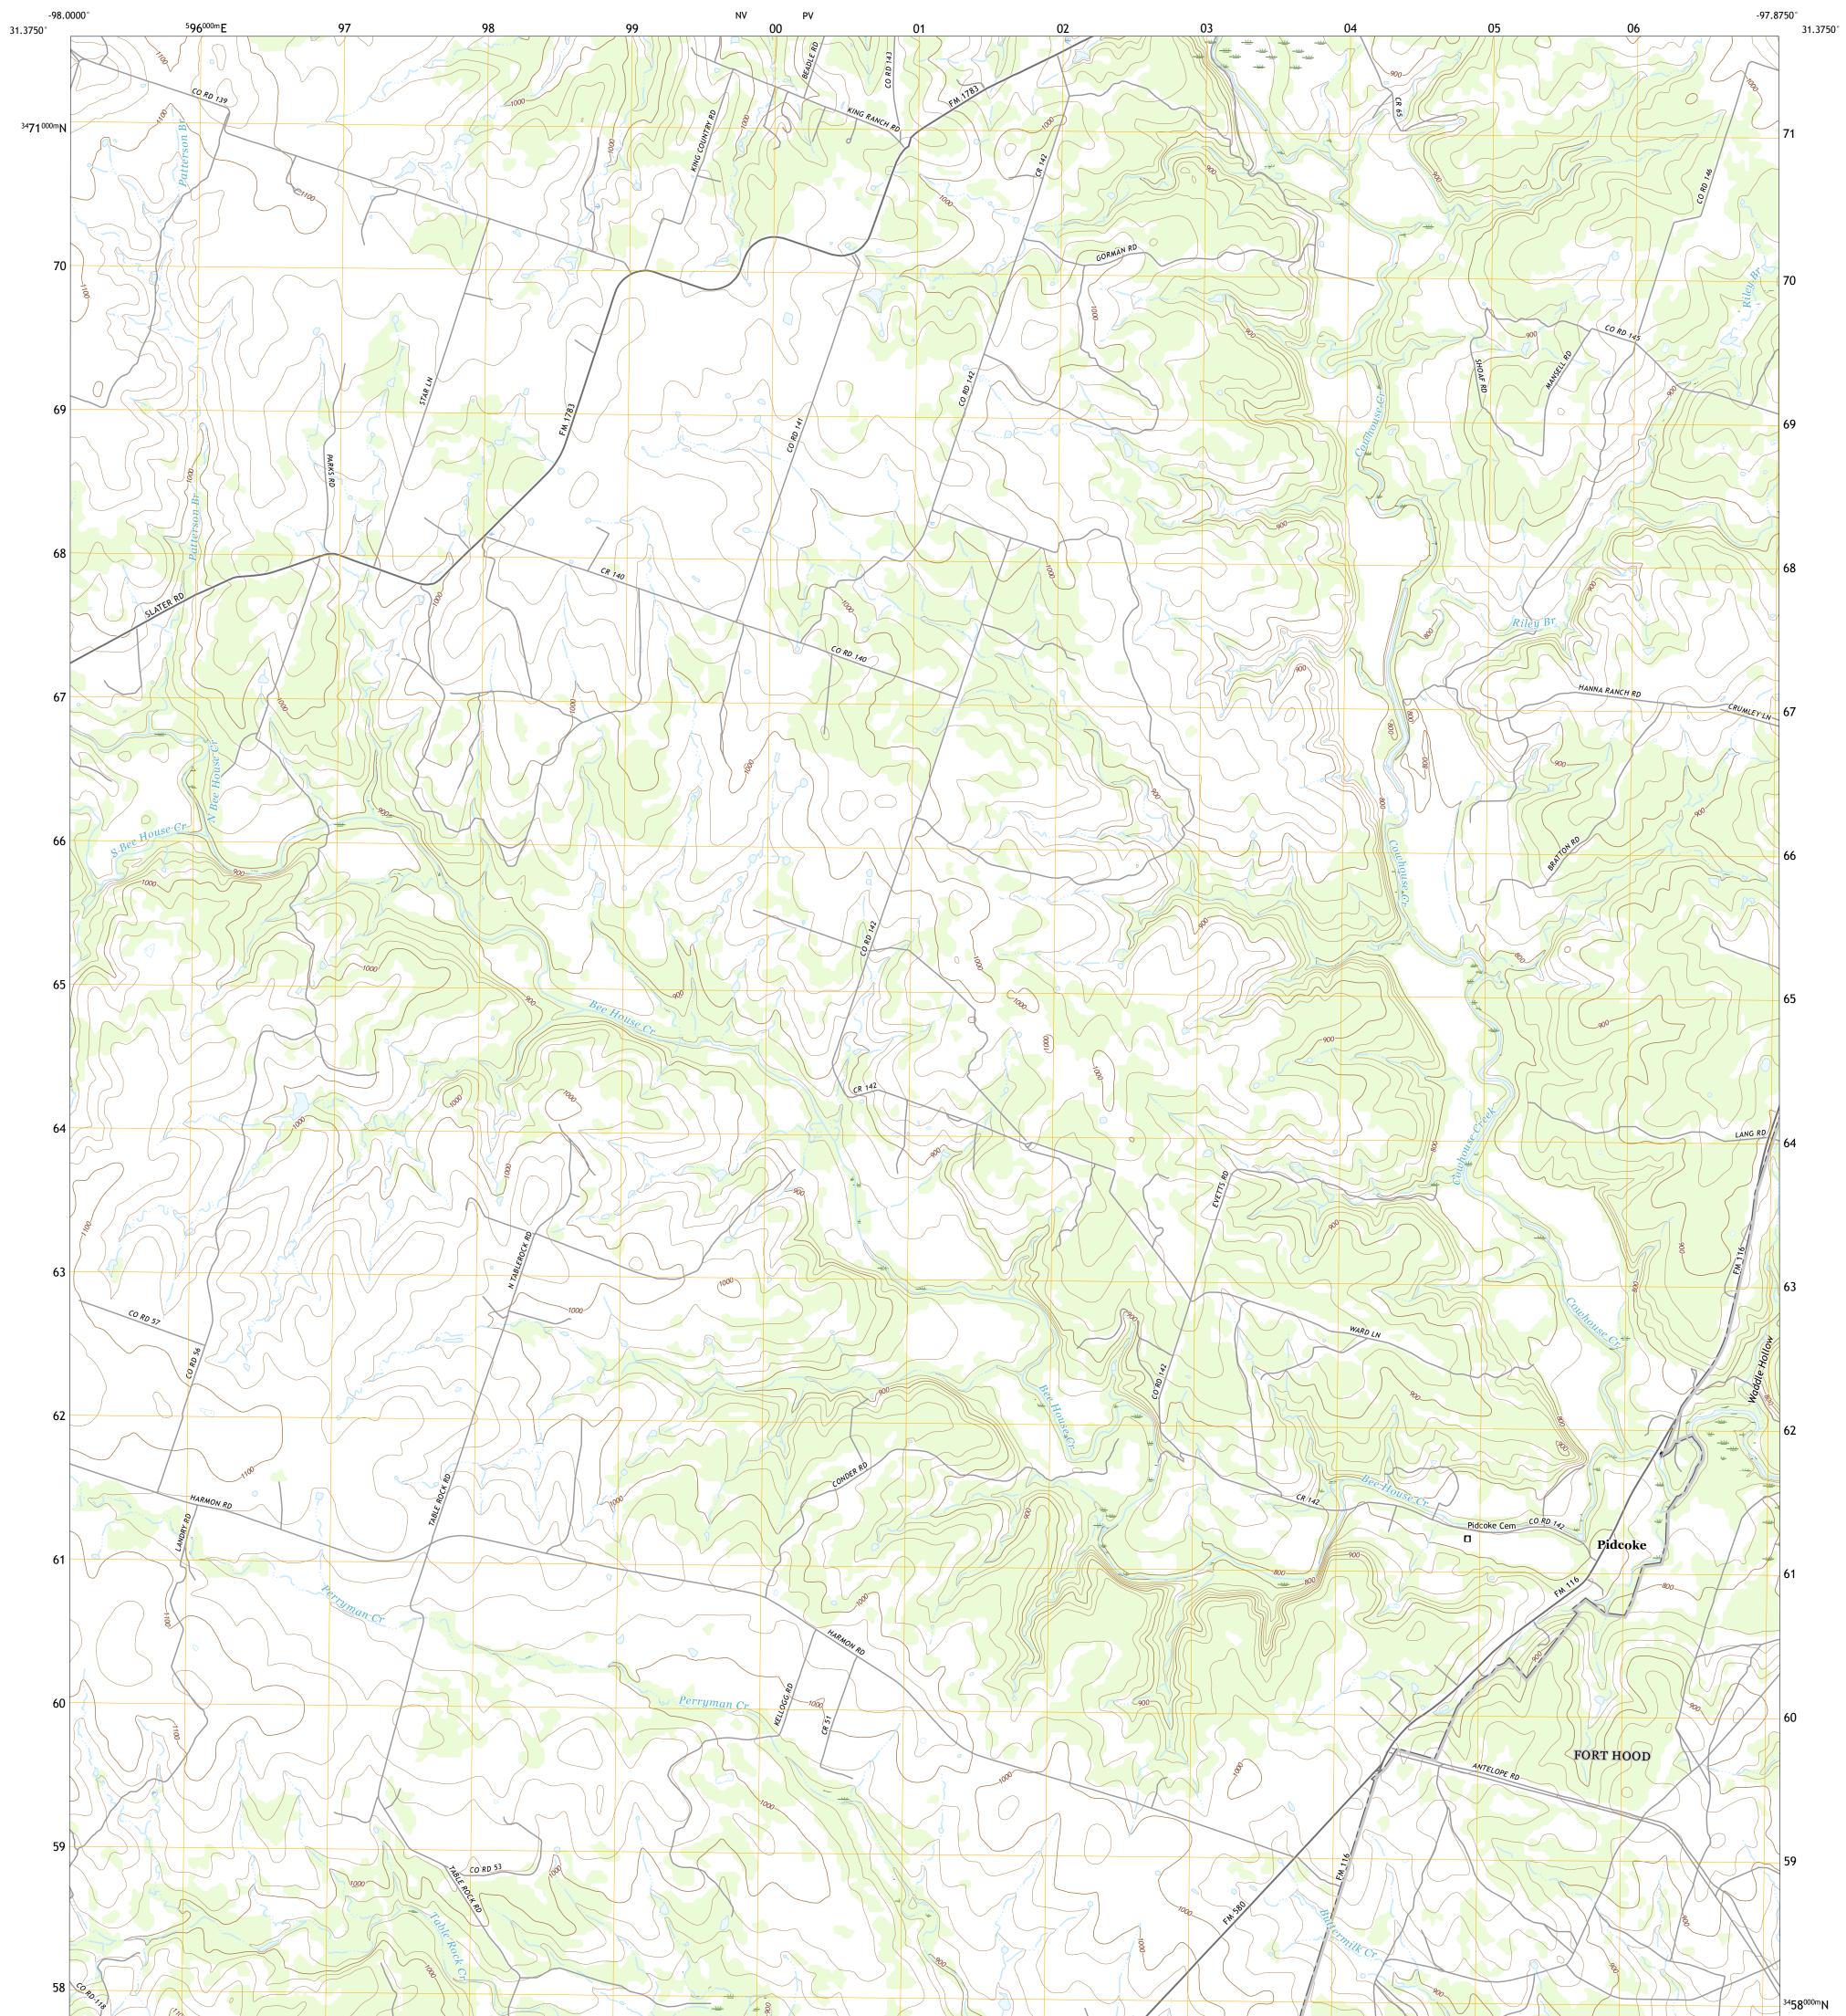

## U.S. DEPARTMENT OF THE INTERIOR U.S. GEOLOGICAL SURVEY

Produced by the United States Geological Survey North American Datum of 1983 (NAD83) World Geodetic System of 1984 (WGS84). Projection and 1 000-meter grid:Universal Transverse Mercator, Zone 14R This map is not a legal document. Boundaries may be generalized for this map scale. Private lands within government reservations may not be shown. Obtain permission before entering private lands.

Imagery......NAIP, August 2016 - November 2016 Roads......U.S. Census Bureau, 2015 - 2018 Names.....GNIS, 1979 - 2018 Hydrography.....National Hydrography Dataset, 2002 Contours.....National Elevation Dataset, 2003 - 2012 Boundaries.....Multiple sources; see metadata file 2016 - 2017 Wetlands.....FWS National Wetlands Inventory 1981 - 2008