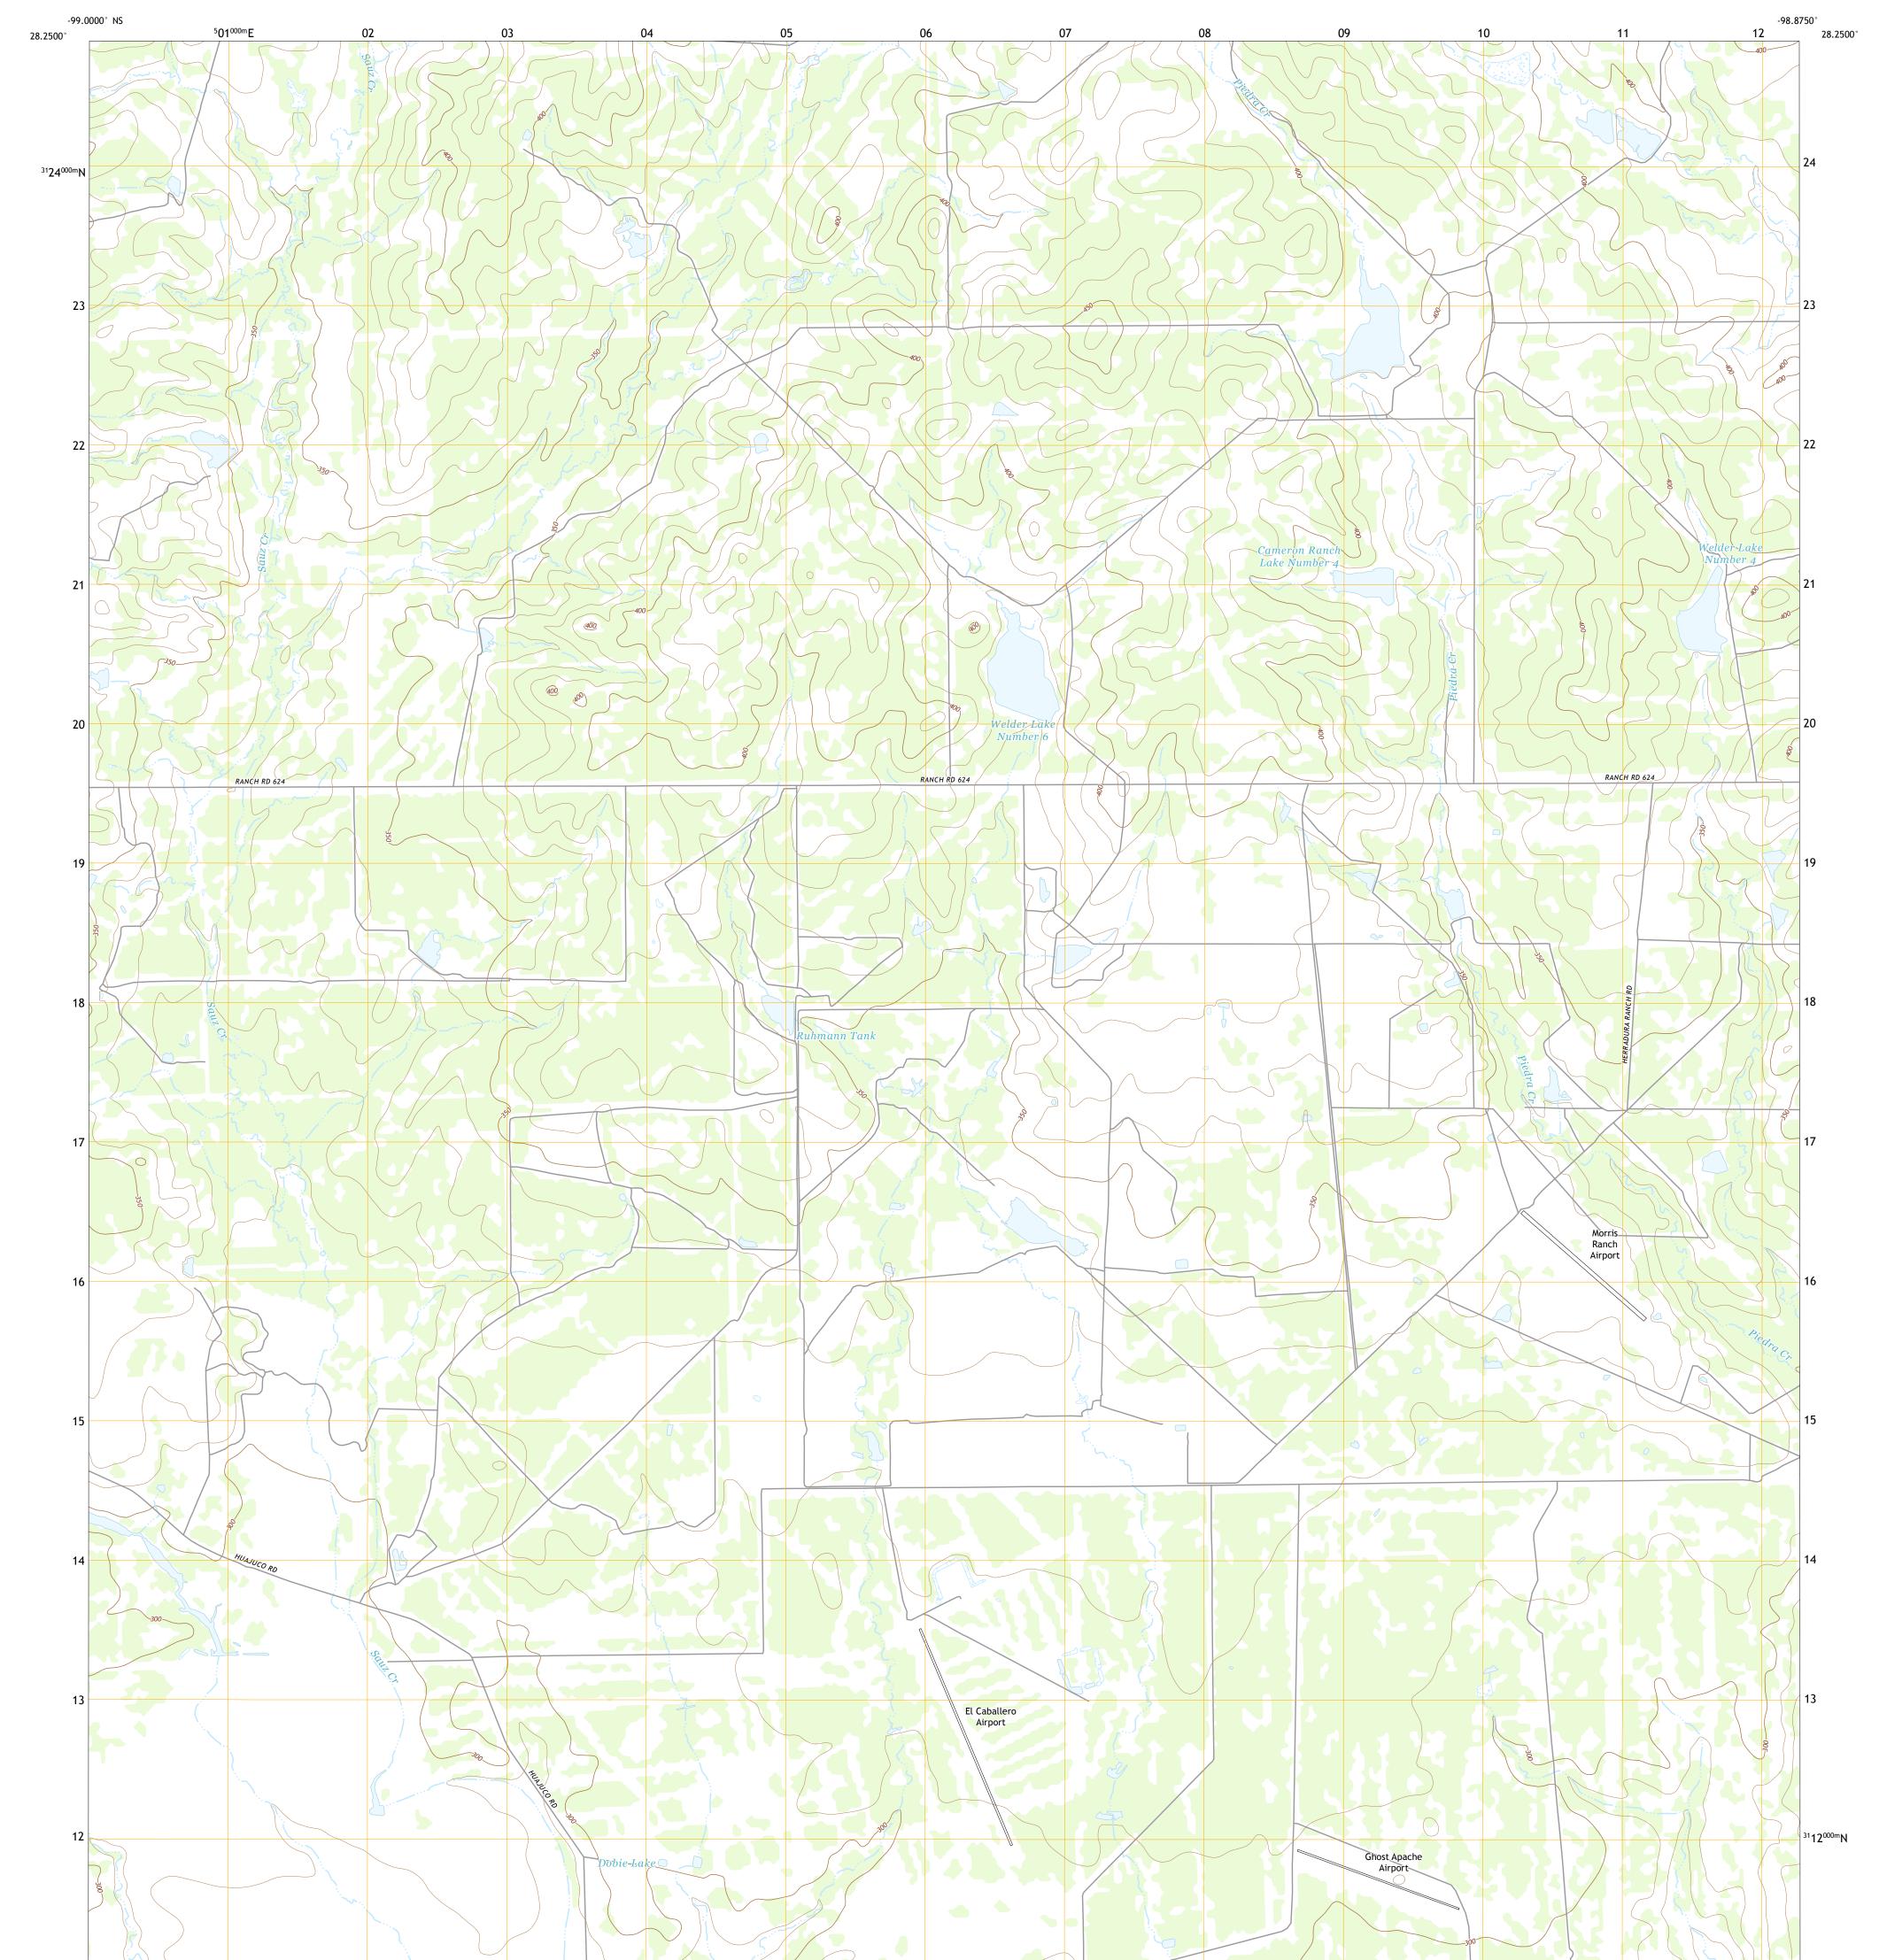

## U.S. DEPARTMENT OF THE INTERIOR U.S. GEOLOGICAL SURVEY

Produced by the United States Geological Survey North American Datum of 1983 (NAD83) World Geodetic System of 1984 (WGS84). Projection and 1 000-meter grid:Universal Transverse Mercator, Zone 14R This map is not a legal document. Boundaries may be generalized for this map scale. Private lands within government reservations may not be shown. Obtain permission before entering private lands.

 Imagery......NAIP, November 2016 - December 2016

 Roads......U.S.
 Census
 Bureau,
 2015

 Names......GNIS,
 2000

 Hydrography.....National
 Hydrography
 Dataset,
 2002 2018

 Contours......National
 Elevation
 Dataset,
 2004 2008

 Boundaries......Multiple
 sources;
 see
 metadata
 file
 2016 2017

 Wetlands.......FWS
 National
 Wetlands
 Inventory
 Not
 Available