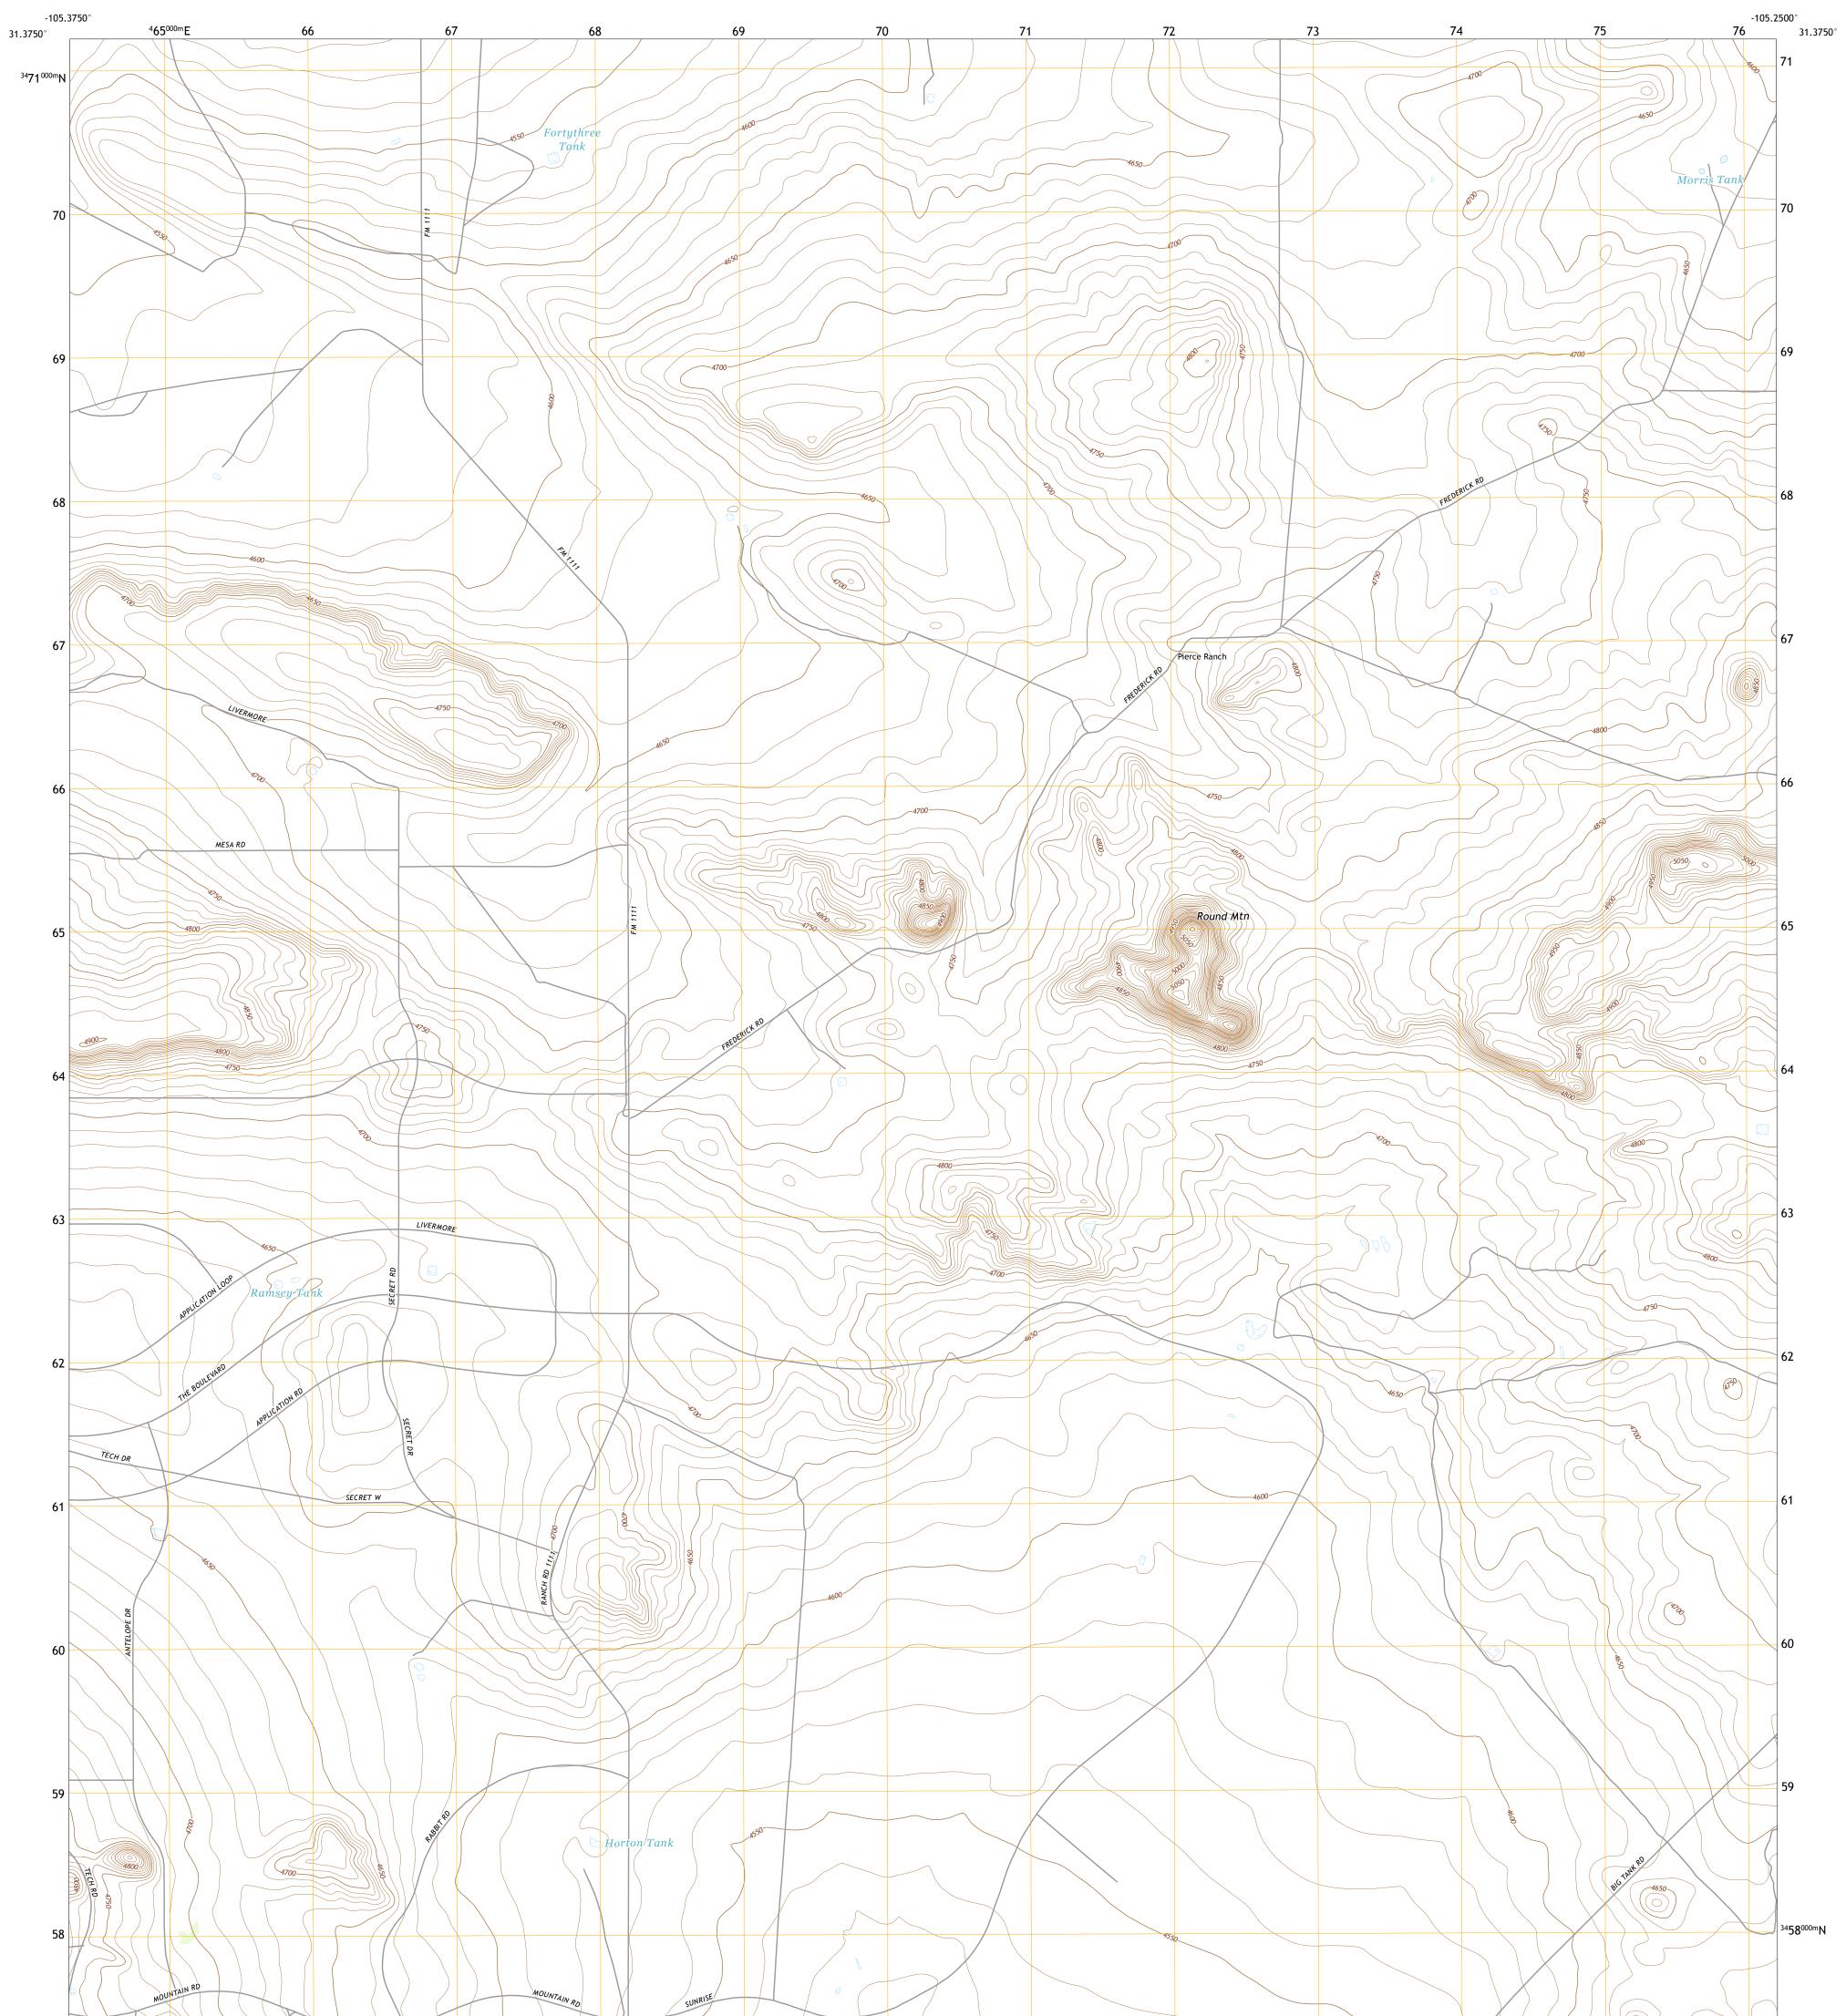

## U.S. DEPARTMENT OF THE INTERIOR U.S. GEOLOGICAL SURVEY

Produced by the United States Geological Survey North American Datum of 1983 (NAD83) World Geodetic System of 1984 (WGS84). Projection and 1 000-meter grid:Universal Transverse Mercator, Zone 13R This map is not a legal document. Boundaries may be generalized for this map scale. Private lands within government reservations may not be shown. Obtain permission before entering private lands.

 Imagery......NAIP, August 2016 - November 2016

 Roads......U.S.
 Census
 Bureau, 2015

 Names......GNIS, 1979

 Hydrography.....National Hydrography Dataset, 2002 - 2018

 Contours.....National Elevation Dataset, 2005

 Boundaries.....Multiple sources; see metadata file 2016 - 2017

 Wetlands......FWS National Wetlands Inventory Not Available