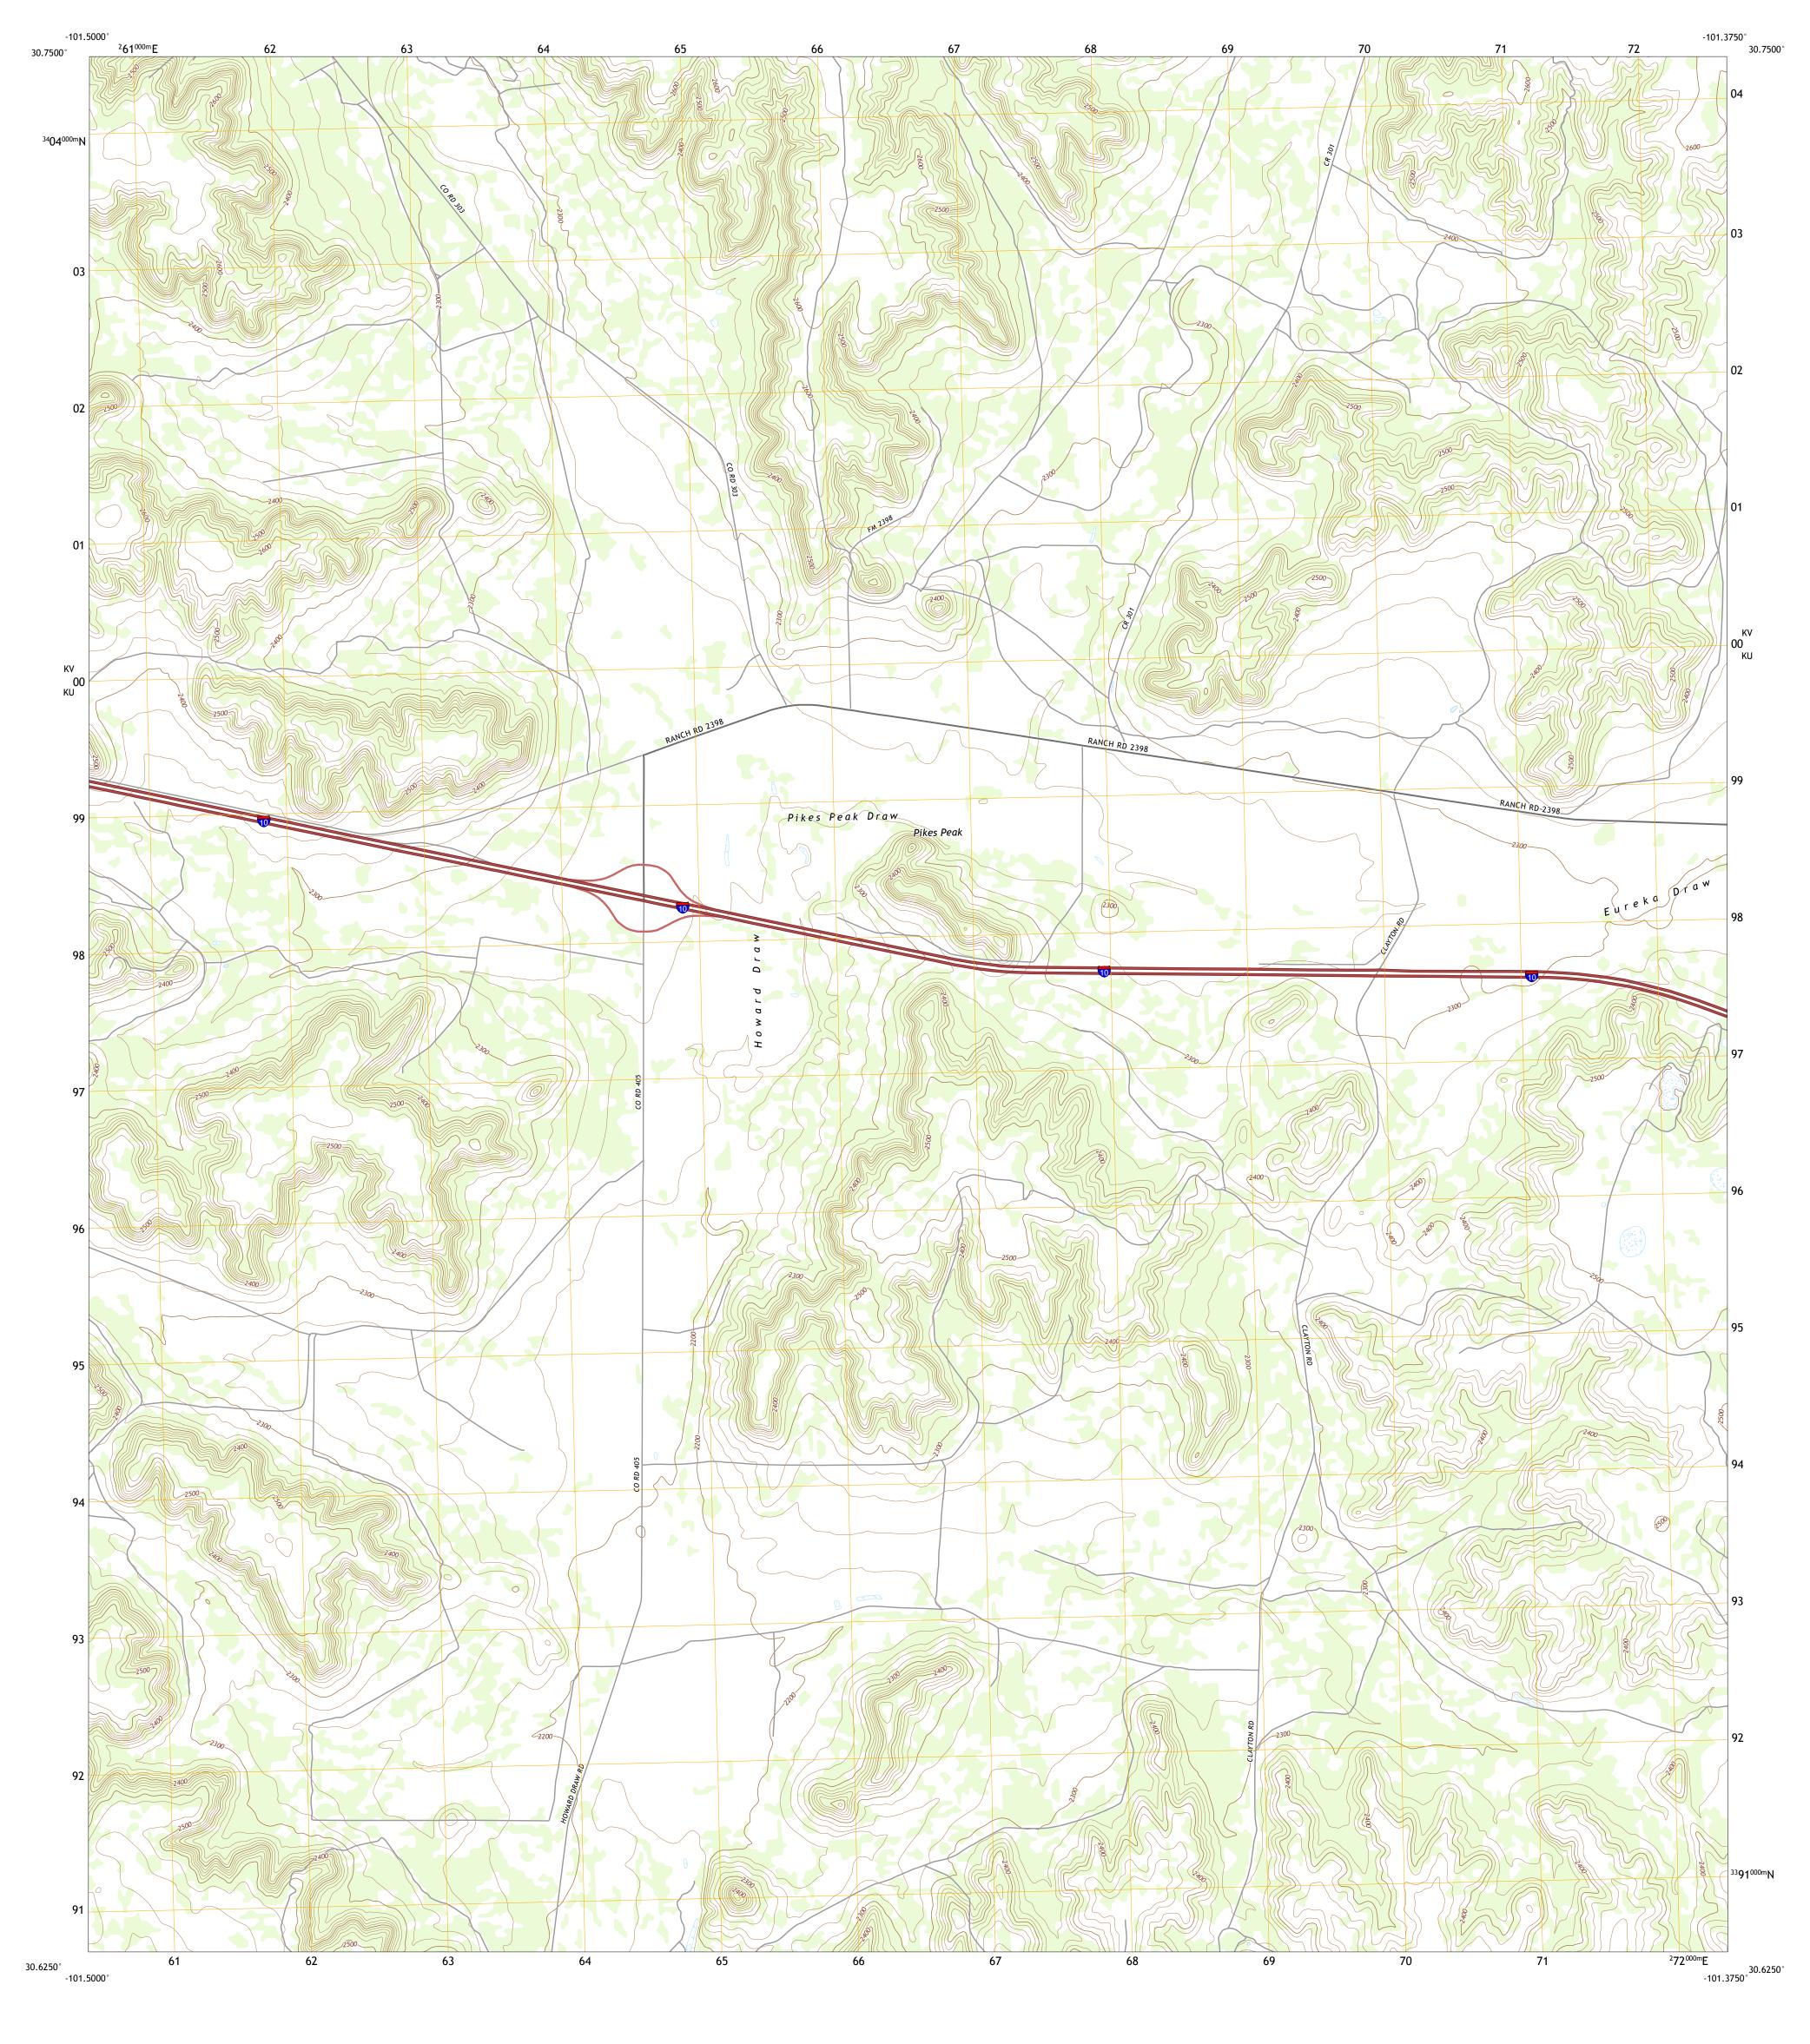

Produced by the United States Geological Survey

This map is not a legal document. Boundaries may be generalized for this map scale. Private lands within government reservations may not be shown. Obtain permission before

North American Datum of 1983 (NAD83) World Geodetic System of 1984 (WGS84). Projection and 1 000-meter grid:Universal Transverse Mercator, Zone 14R

entering private lands.

Hydrography...... Contours....

Boundaries...

Wetlands...

Imagery.... Roads..... Names.....

KV

KU

Grid Zone Designation 14R

ADJOINING QUADRANGLES

6 Burnt Canyon 7 Mitchell Canyon 8 Hunt Ranch Ramp Interstate Route