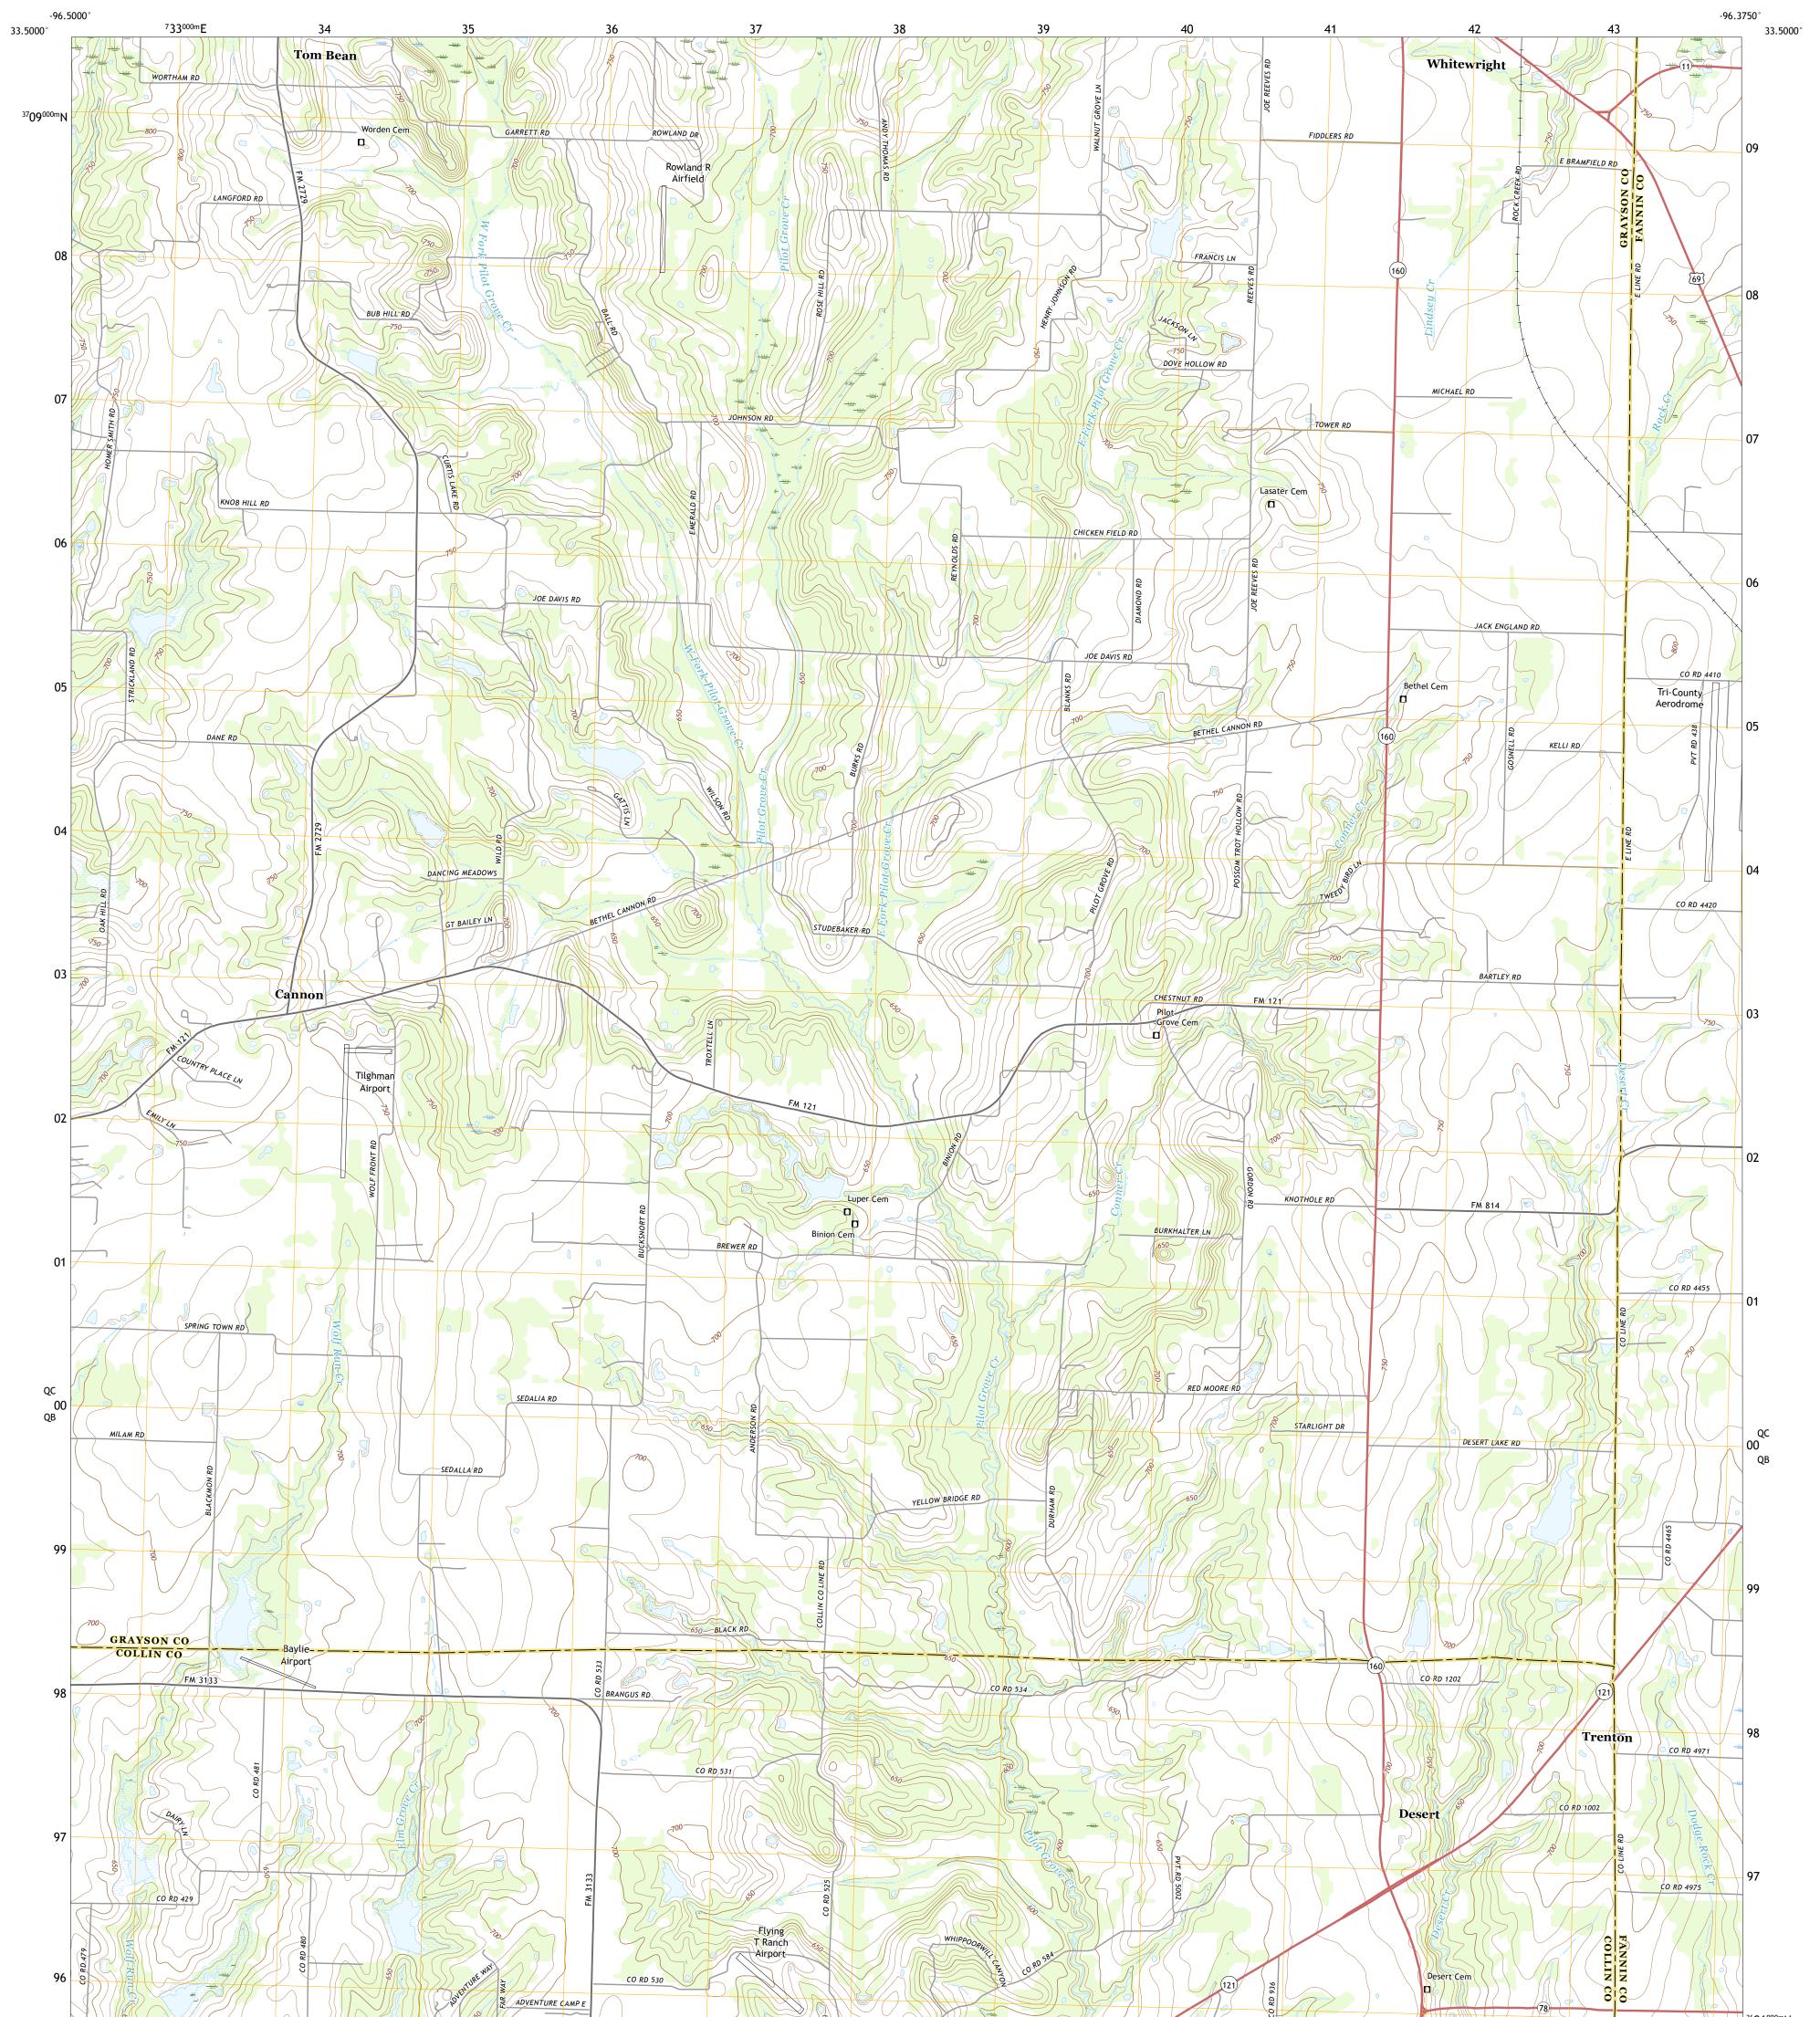

## U.S. DEPARTMENT OF THE INTERIOR U.S. GEOLOGICAL SURVEY

PILOT GROVE QUADRANGLE TEXAS 7.5-MINUTE SERIES

Produced by the United States Geological Survey North American Datum of 1983 (NAD83) World Geodetic System of 1984 (WGS84). Projection and 1 000-meter grid:Universal Transverse Mercator, Zone 14S This map is not a legal document. Boundaries may be generalized for this map scale. Private lands within government reservations may not be shown. Obtain permission before entering private lands.