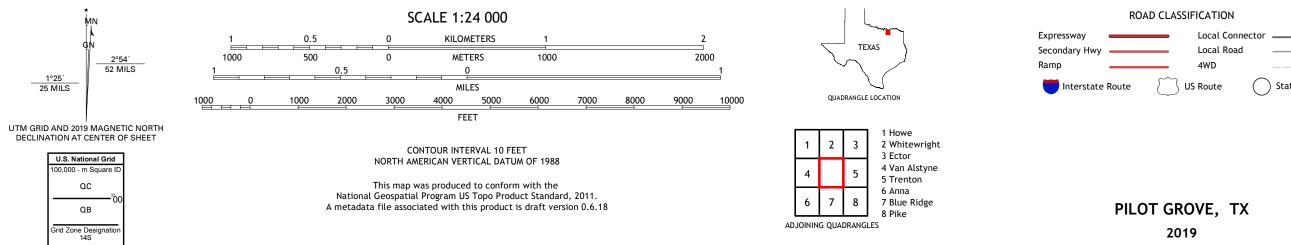

## U.S. DEPARTMENT OF THE INTERIOR U.S. GEOLOGICAL SURVEY

PILOT GROVE QUADRANGLE TEXAS 7.5-MINUTE SERIES

Produced by the United States Geological Survey North American Datum of 1983 (NAD83) World Geodetic System of 1984 (WGS84). Projection and 1 000-meter grid:Universal Transverse Mercator, Zone 14S This map is not a legal document. Boundaries may be generalized for this map scale. Private lands within government reservations may not be shown. Obtain permission before entering private lands.