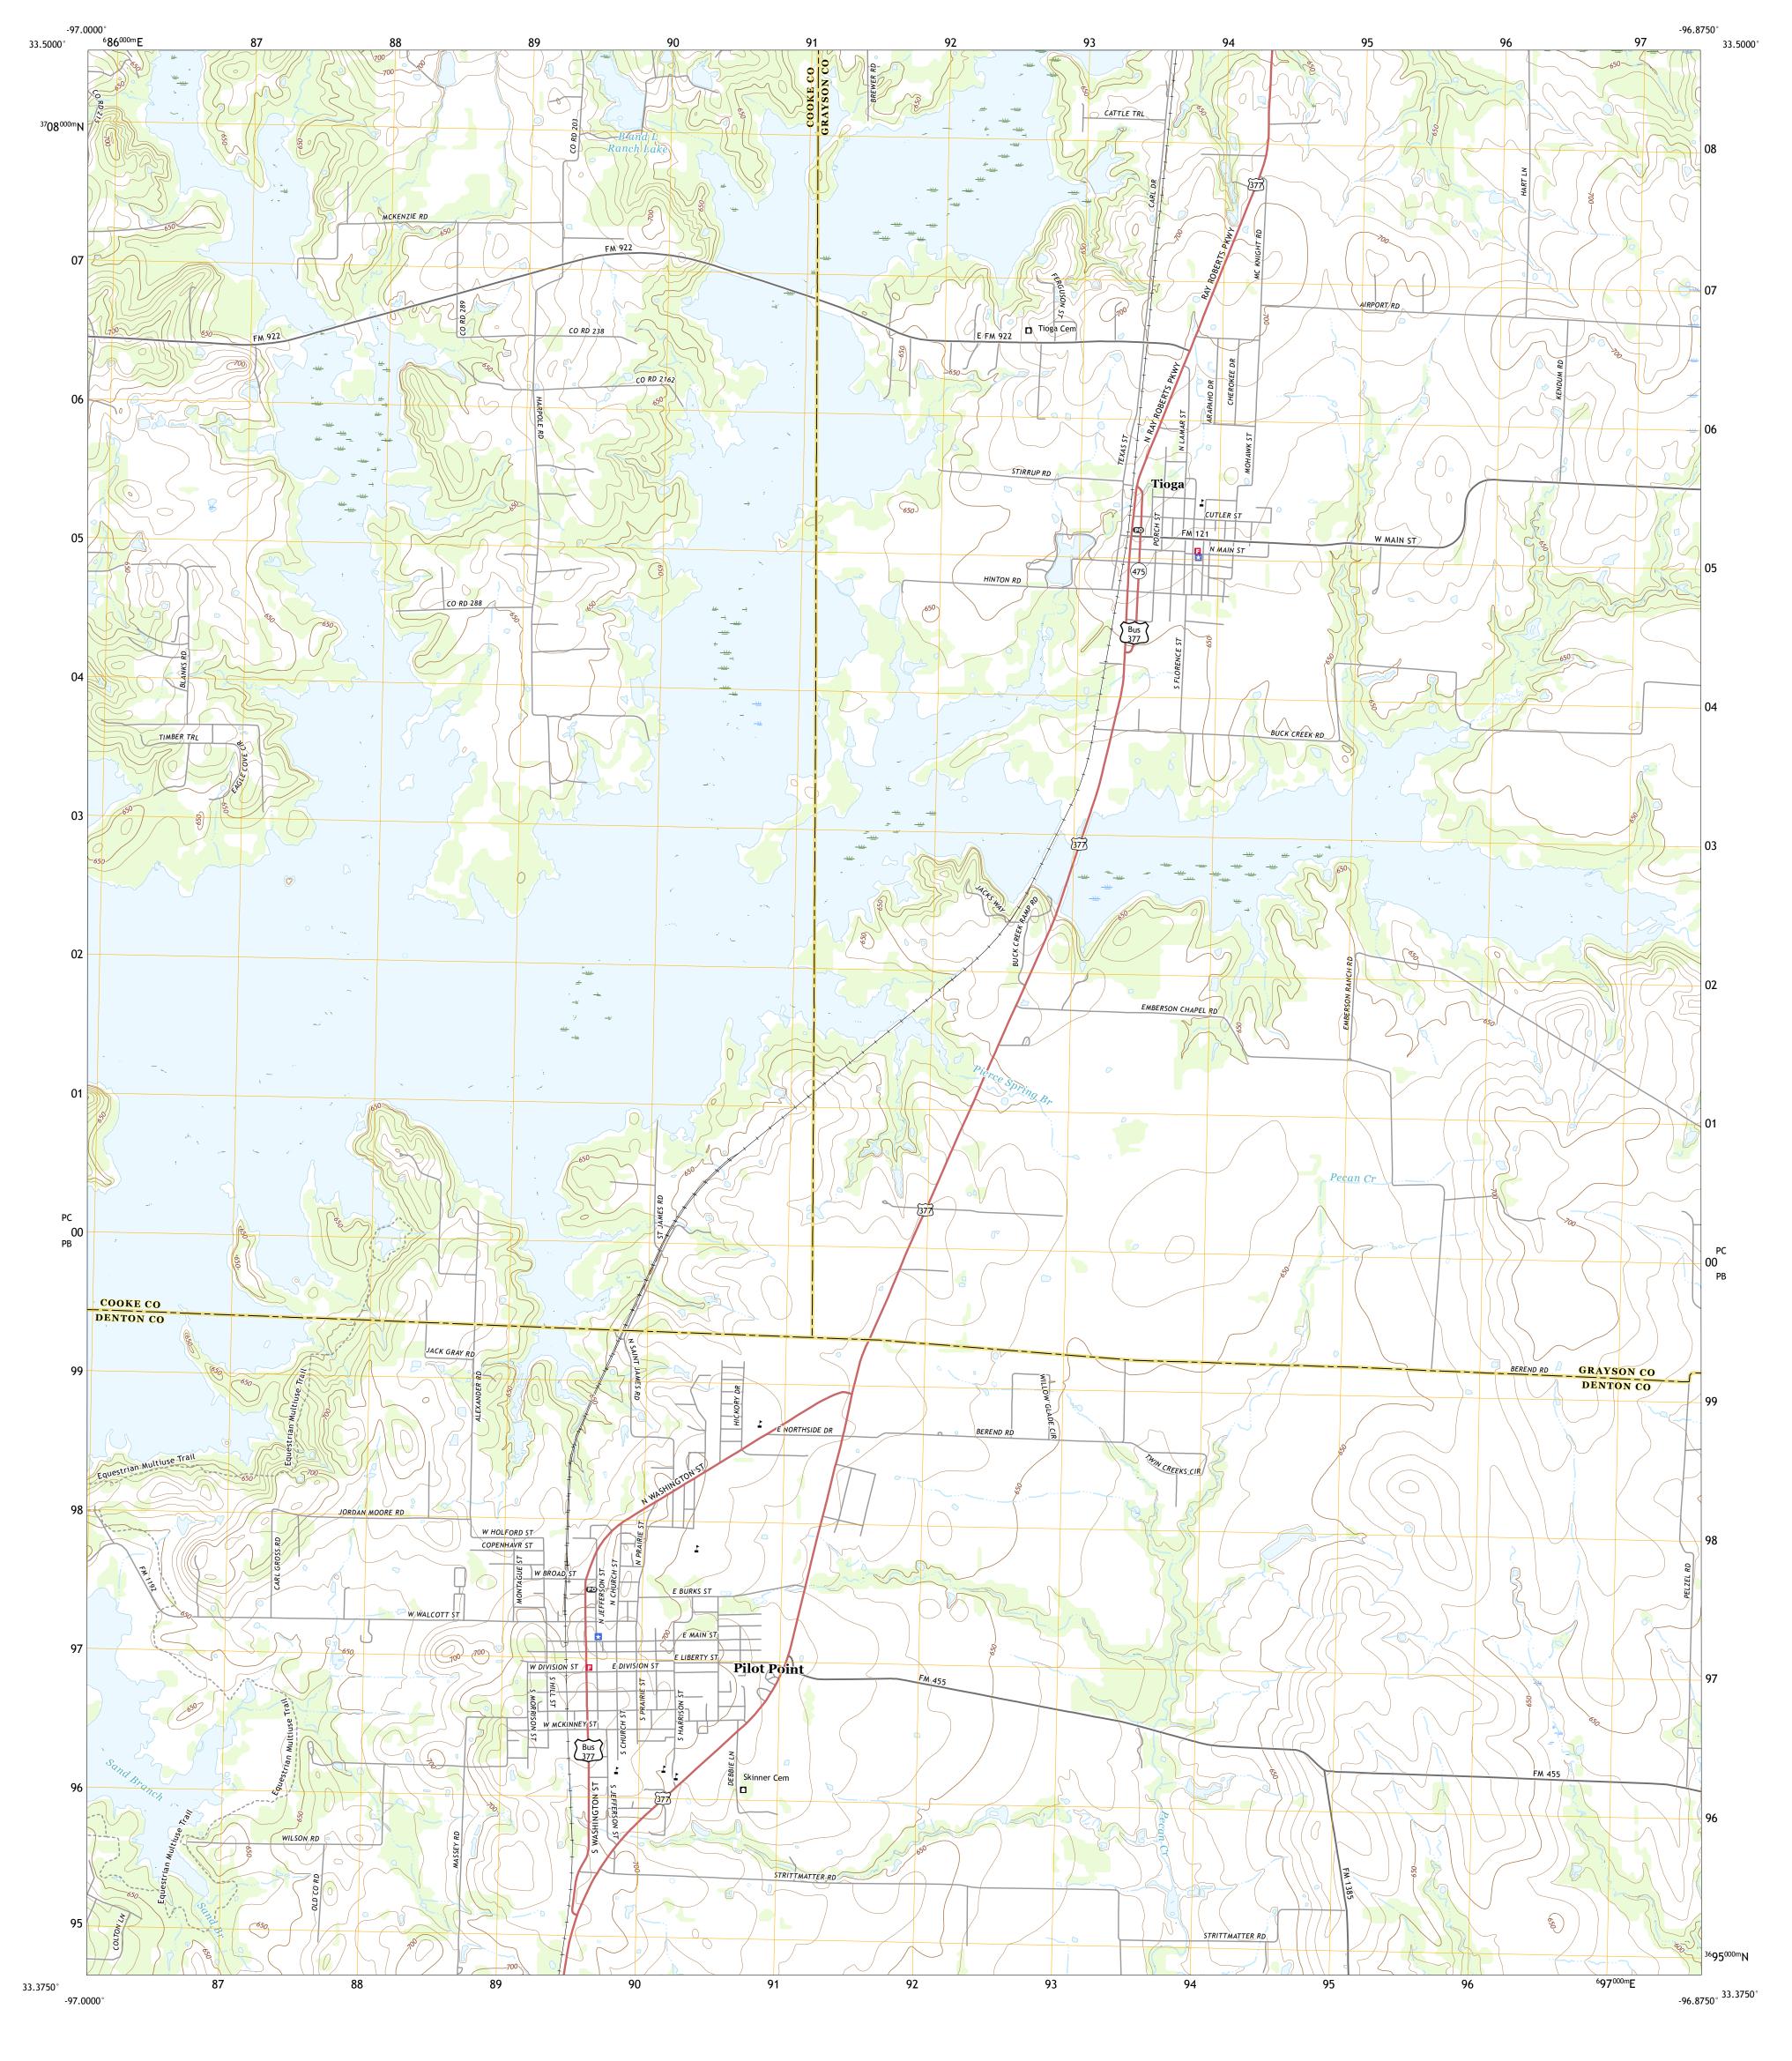

Produced by the United States Geological Survey North American Datum of 1983 (NAD83) World Geodetic System of 1984 (WGS84). Projection and 1 000-meter grid:Universal Transverse Mercator, Zone 14S This map is not a legal document. Boundaries may be generalized for this map scale. Private lands within government reservations may not be shown. Obtain permission before entering private lands. ...........NAIP, September 2016 - November 2016
U.S. Census Bureau, 2015 - 2018
........GNIS, 1979 - 2018 Imagery... Roads..... Names.... ......National Hydrography Dataset, 2002 - 2018 ......National Elevation Dataset, 2004 - 2005 ....Multiple sources; see metadata file 2016 - 2017 Hydrography.....

Wetlands Inventory 1981 - 1983

Boundaries...

РВ

Grid Zone Designation

ADJOINING QUADRANGLES