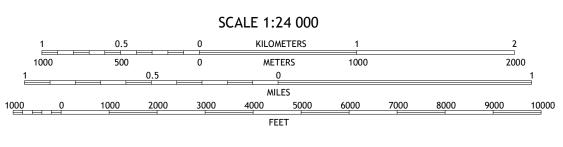

Produced by the United States Geological Survey North American Datum of 1983 (NAD83) World Geodetic System of 1984 (WGS84). Projection and 1 000-meter grid:Universal Transverse Mercator, Zone 14S This map is not a legal document. Boundaries may be generalized for this map scale. Private lands within government reservations may not be shown. Obtain permission before entering private lands. ...........NAIP, September 2016 - November 2016
U.S. Census Bureau, 2015 - 2018
........GNIS, 1979 - 2018 Imagery... Roads..... Names.... ......National Hydrography Dataset, 2002 - 2018 ......National Elevation Dataset, 2004 - 2005 ....Multiple sources; see metadata file 2016 - 2017 Hydrography.....

Wetlands Inventory 1981 - 1983

Boundaries...



РВ

Grid Zone Designation





ADJOINING QUADRANGLES