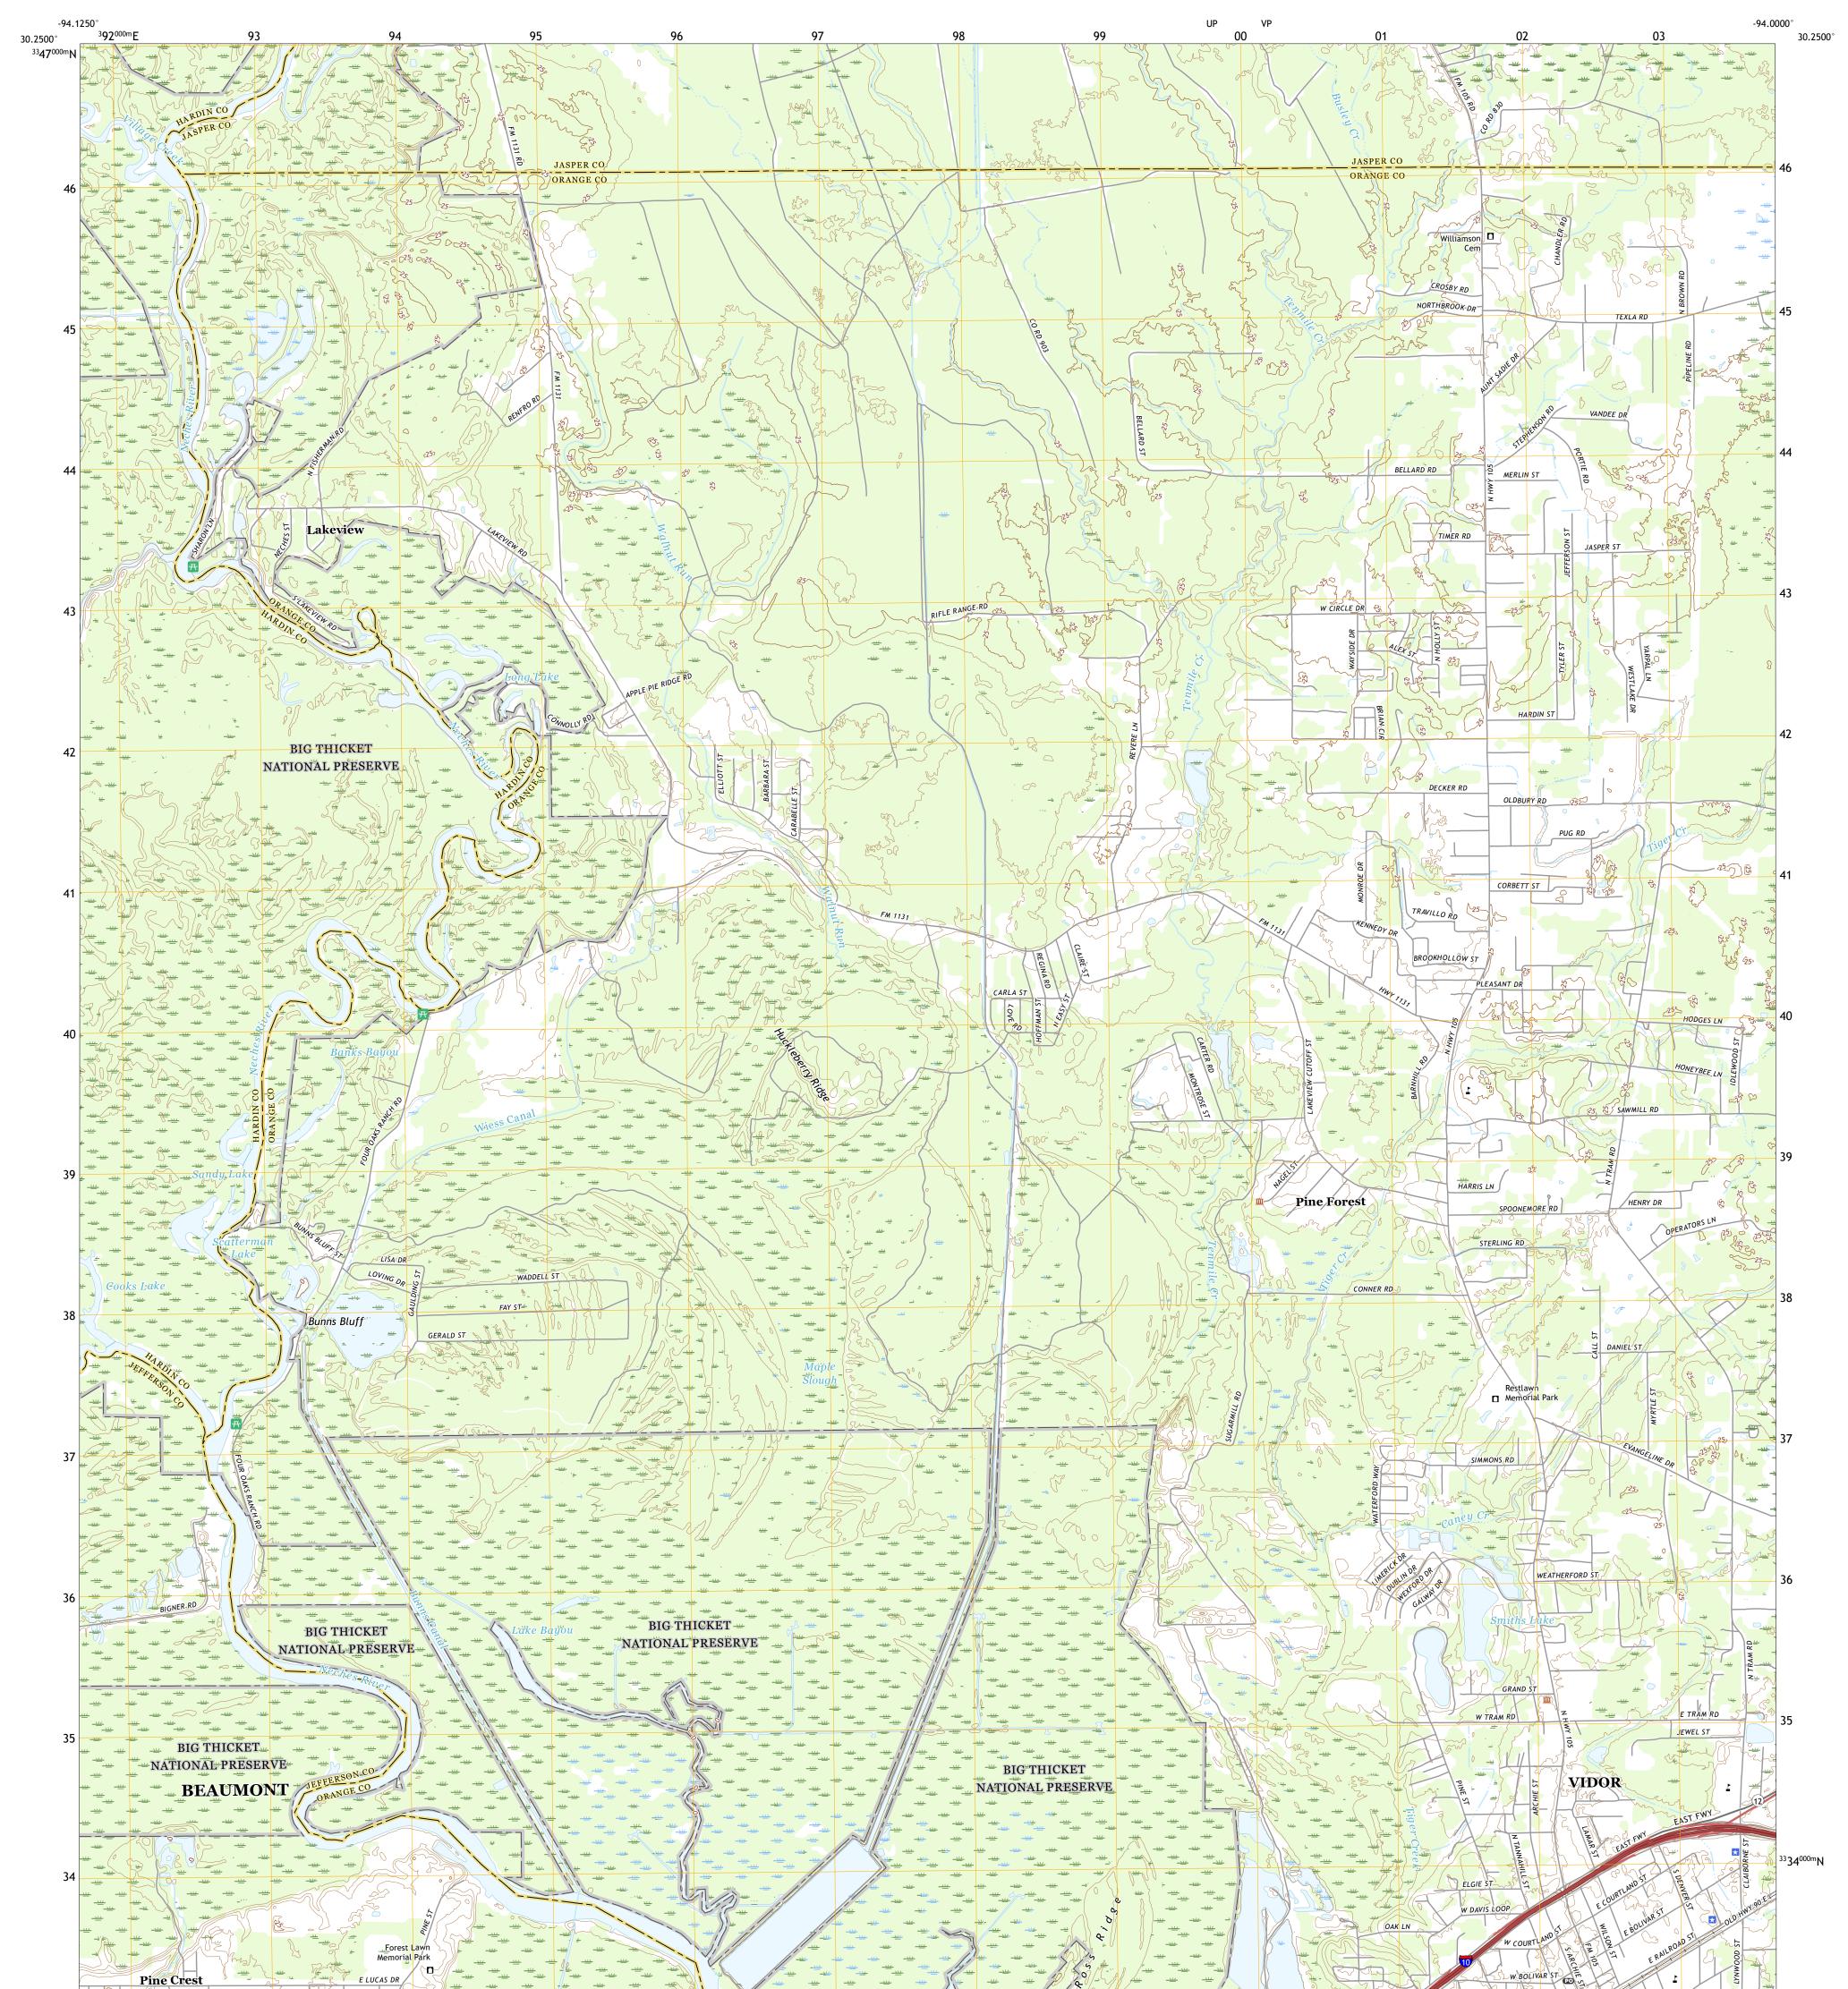

## PINE FOREST QUADRANGLE TEXAS 7.5-MINUTE SERIES

Produced by the United States Geological Survey North American Datum of 1983 (NAD83) World Geodetic System of 1984 (WGS84). Projection and 1 000-meter grid:Universal Transverse Mercator, Zone 15R This map is not a legal document. Boundaries may be generalized for this map scale. Private lands within government reservations may not be shown. Obtain permission before entering private lands.