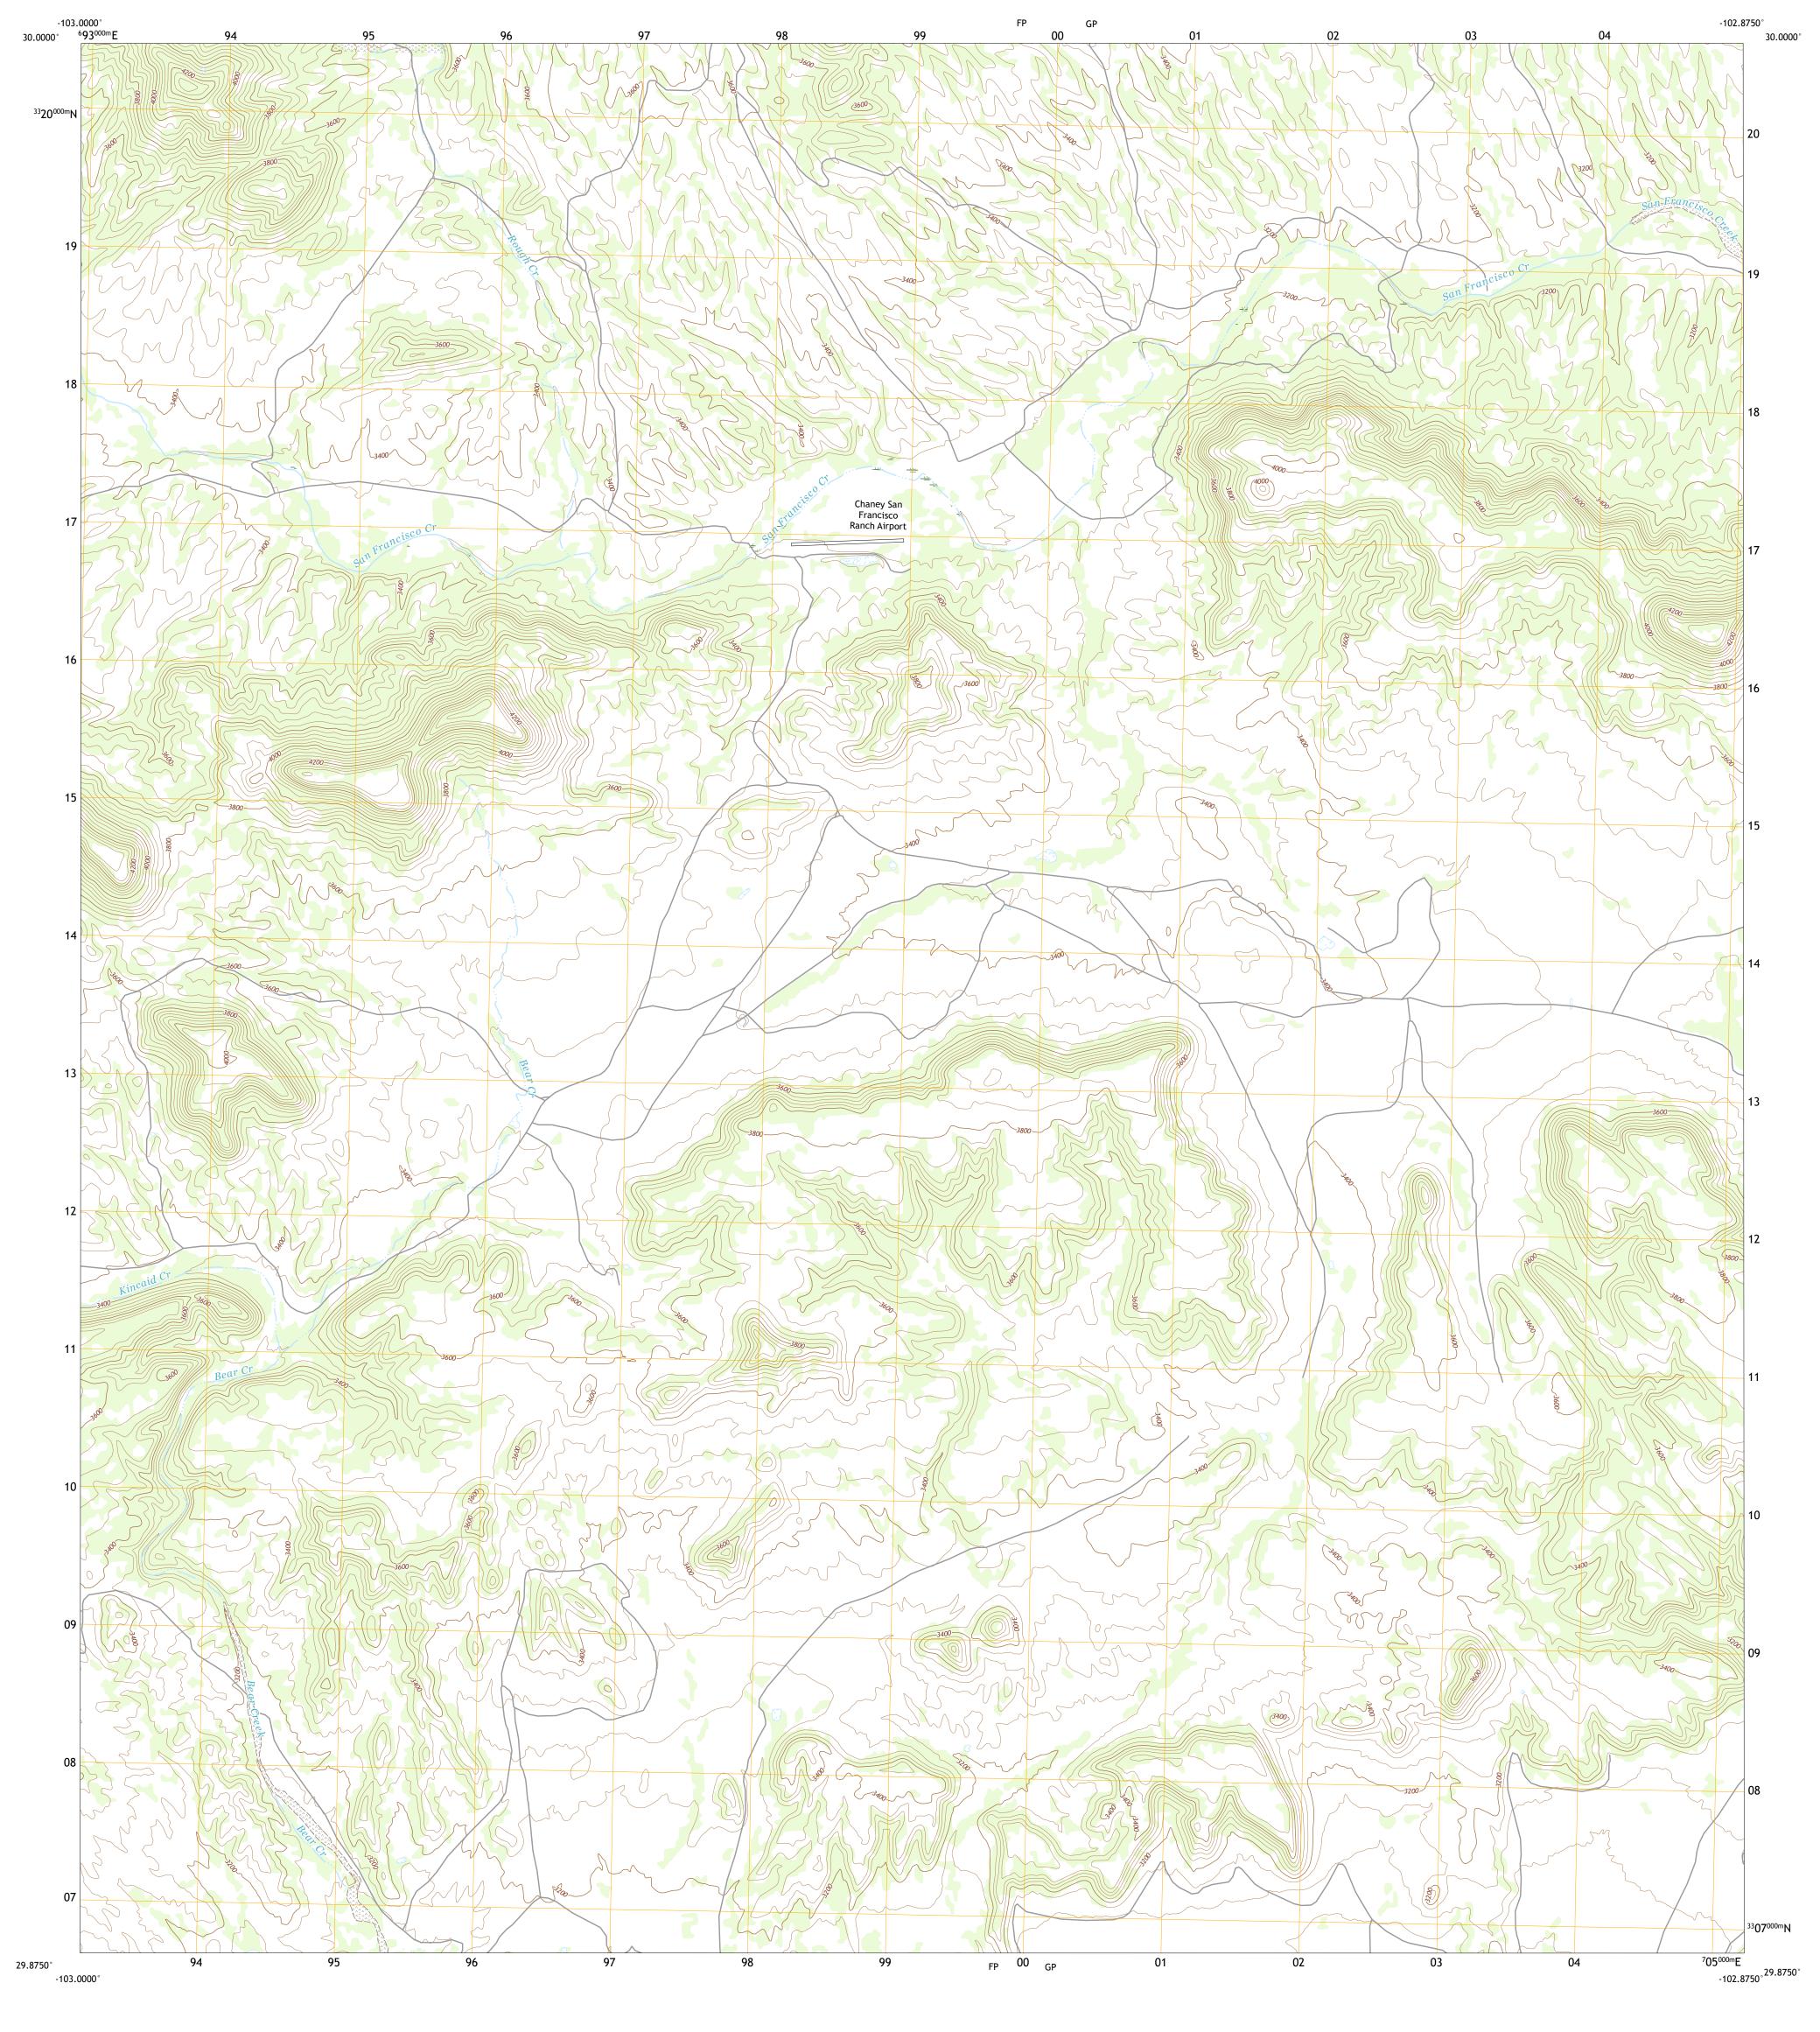

Produced by the United States Geological Survey
North American Datum of 1983 (NAD83)
World Geodetic System of 1984 (WGS84). Projection and
1 000-meter grid:Universal Transverse Mercator, Zone 13R This map is not a legal document. Boundaries may be generalized for this map scale. Private lands within government reservations may not be shown. Obtain permission before entering private lands. Imagery.... Roads..... Names..... Hydrography.....

..FWS National Wetlands Inventory Not Available

Boundaries....

FP

Grid Zone Designation

GP

CONTOUR INTERVAL 40 FEET NORTH AMERICAN VERTICAL DATUM OF 1988

This map was produced to conform with the National Geospatial Program US Topo Product Standard.