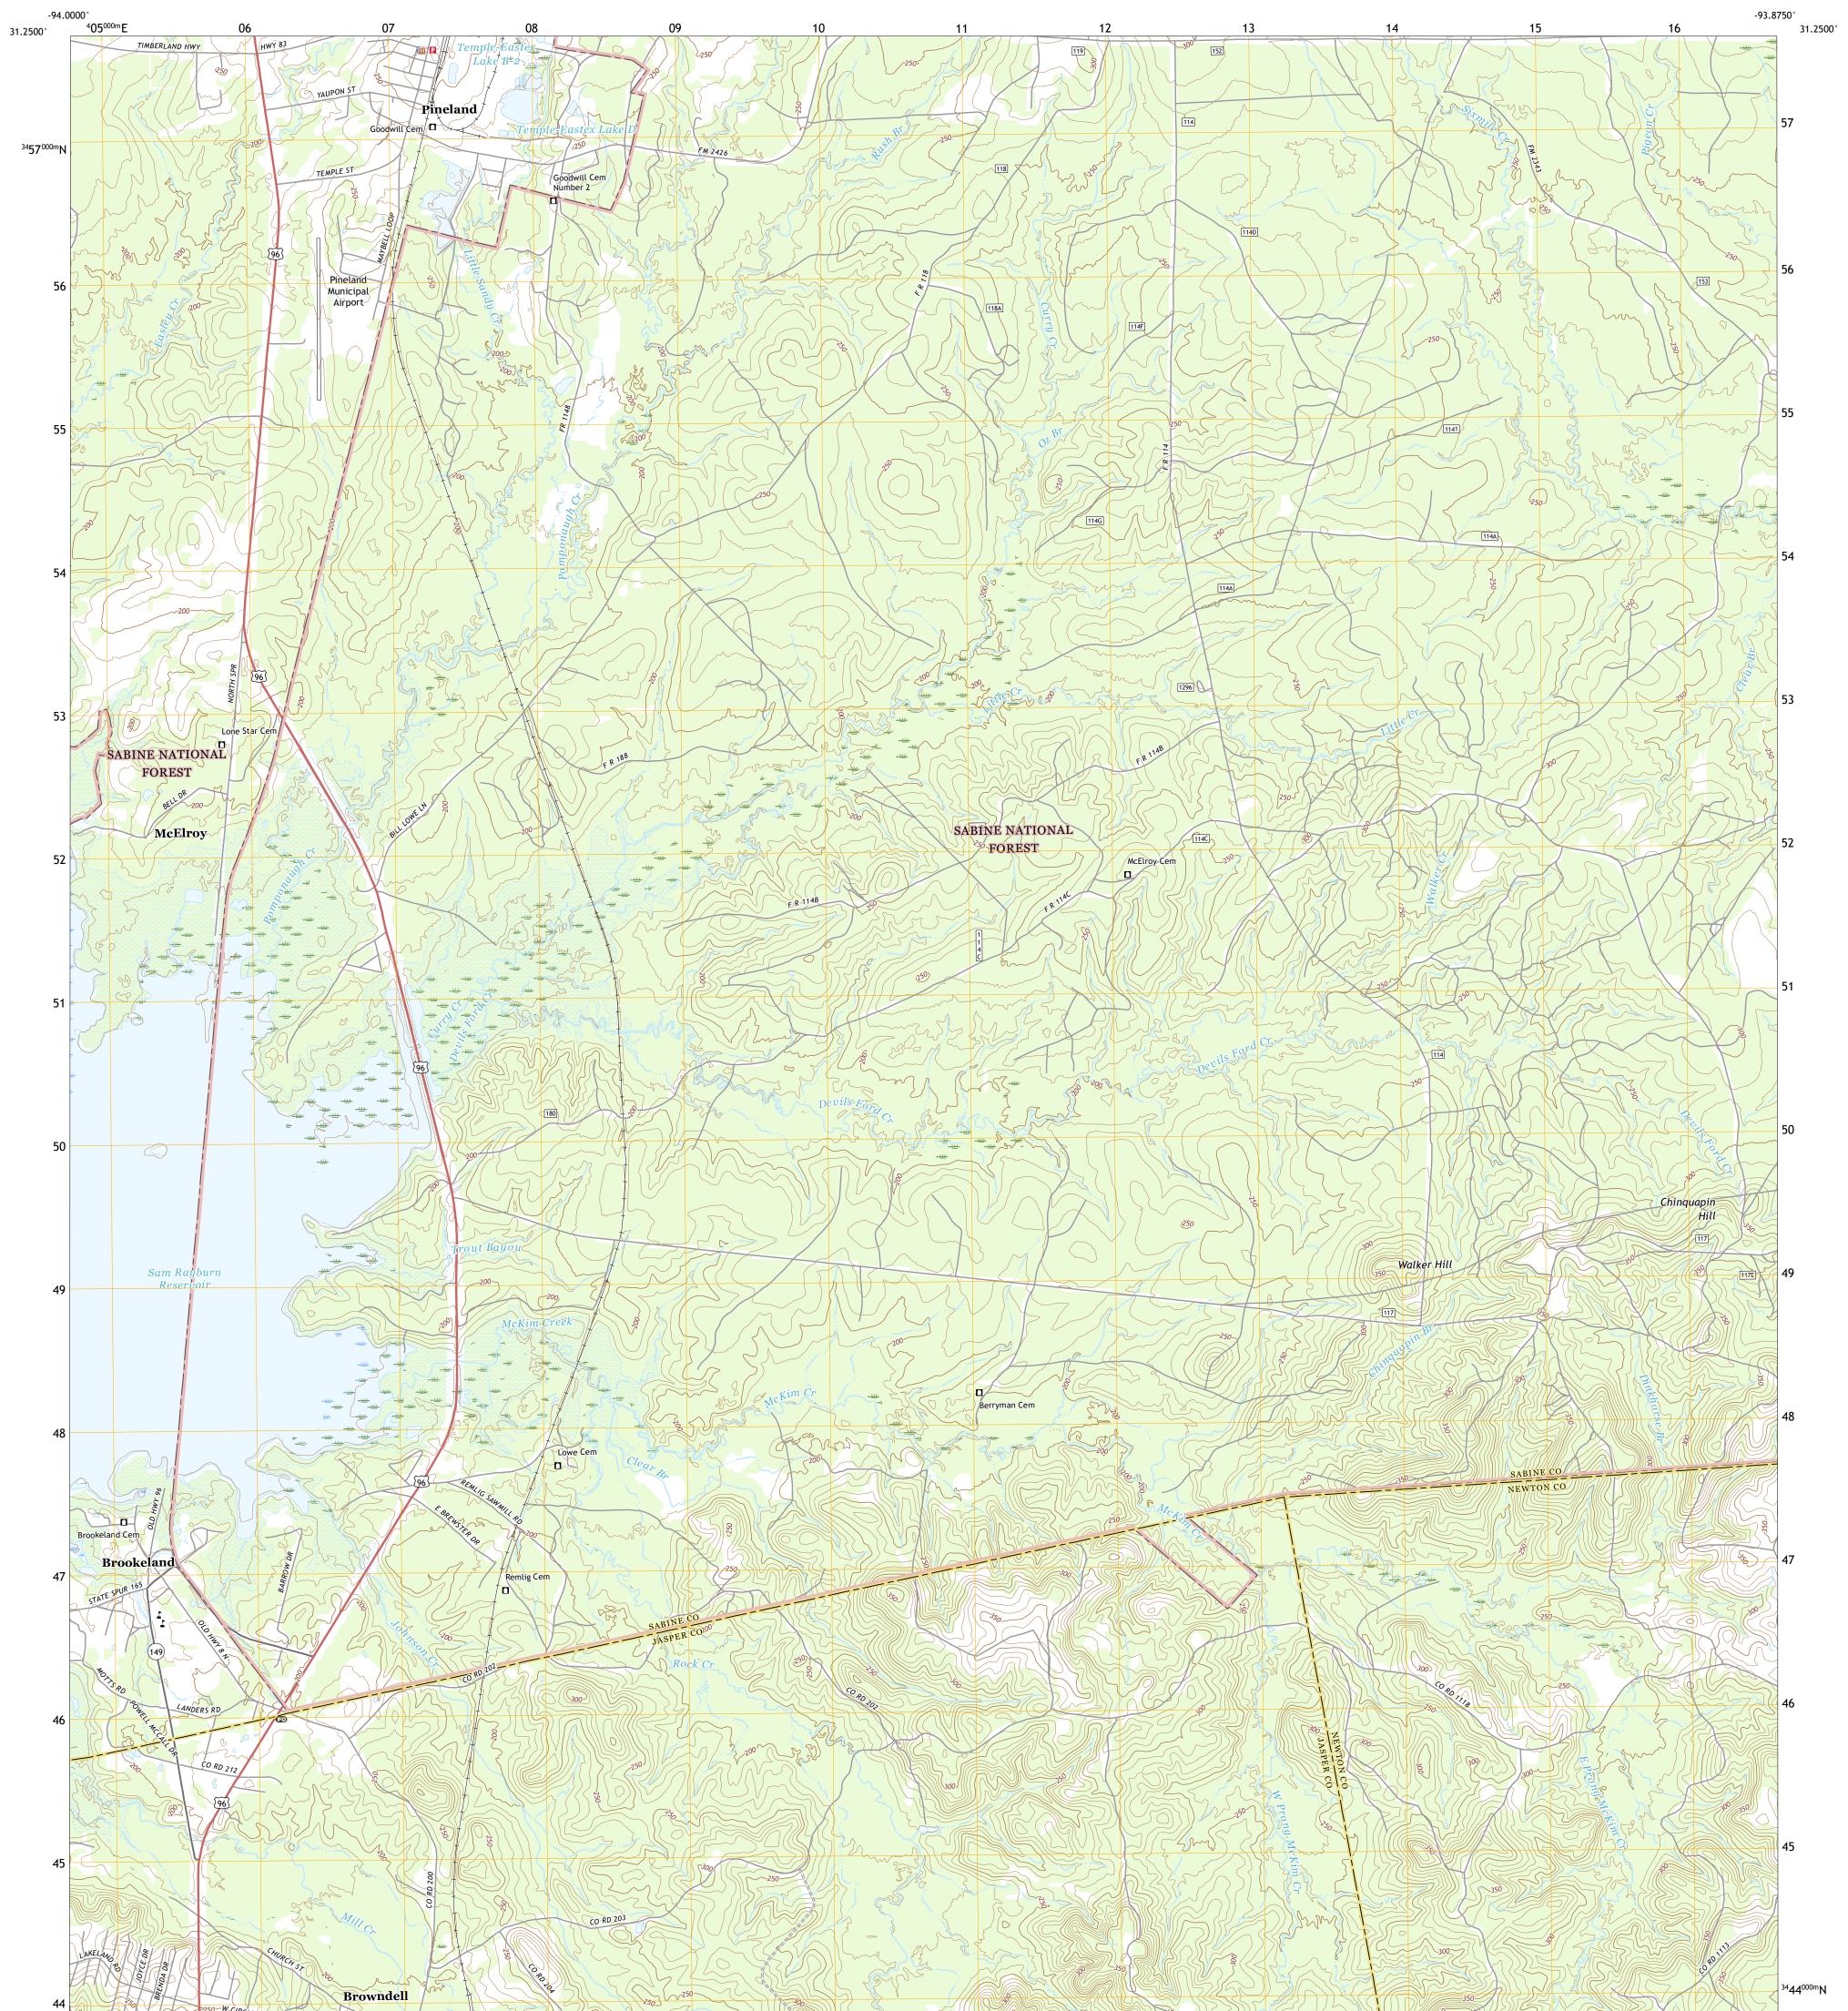

## U.S. DEPARTMENT OF THE INTERIOR U.S. GEOLOGICAL SURVEY

ENTER SEA

PINELAND SOUTH QUADRANGLE TEXAS 7.5-MINUTE SERIES

Produced by the United States Geological Survey North American Datum of 1983 (NAD83) World Geodetic System of 1984 (WGS84). Projection and 1 000-meter grid:Universal Transverse Mercator, Zone 15R This map is not a legal document. Boundaries may be generalized for this map scale. Private lands within government reservations may not be shown. Obtain permission before entering private lands.