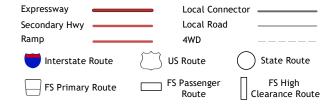

ROAD CLASSIFICATION

Check with local Forest Service unit for current travel conditions and restrictions.