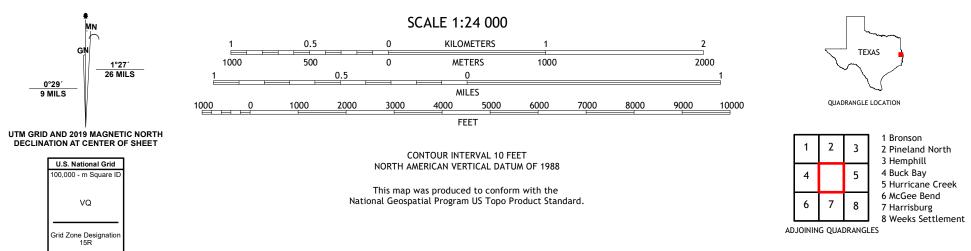

## U.S. DEPARTMENT OF THE INTERIOR U.S. GEOLOGICAL SURVEY

ENTER SEA

PINELAND SOUTH QUADRANGLE TEXAS 7.5-MINUTE SERIES

Produced by the United States Geological Survey North American Datum of 1983 (NAD83) World Geodetic System of 1984 (WGS84). Projection and 1 000-meter grid:Universal Transverse Mercator, Zone 15R This map is not a legal document. Boundaries may be generalized for this map scale. Private lands within government reservations may not be shown. Obtain permission before entering private lands.